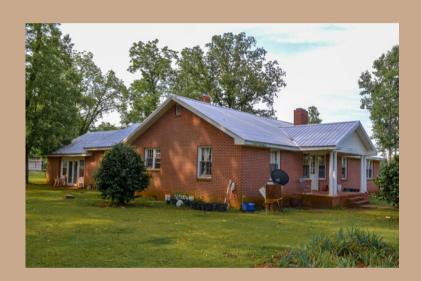

## Welcome to Camellia Place!

A diamond in the rough! This 2,436 square foot ranch style brick home, built in 1940, is situated on 30 acres. While it needs some work, this fixer upper is an incredible opportunity to create your dream home or build a hunting camp oasis for Georgia's biggest game. The metal roof, fenced property boundaries, and paved road frontage are already in place, and the thousands of camellia bushes provide a stunning natural landscape. Plus, a spacious barn on the property offers endless possibilities for storage and workspace. Don't miss out on the chance to transform this property into the home of your dreams - schedule a visit today!