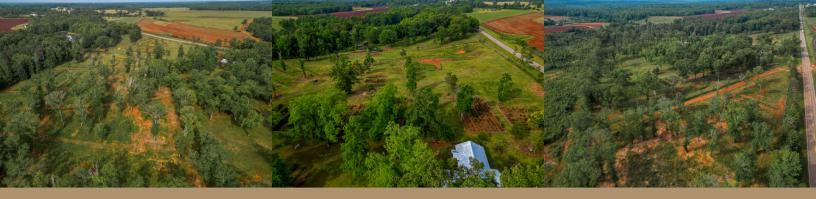

## CAMELLIA PLACE

0

RICHLAND, GA

\$260,000 <u>30</u> ACRES

## Welcome to Camellia Place!

A diamond in the rough! This 2,436 square foot ranch style brick home, built in 1940, is situated on 30 acres. While it needs some work, this fixer upper is an incredible opportunity to create your dream home or build a hunting camp oasis for Georgia's biggest game. The metal roof, fenced property boundaries, and paved road frontage are already in place, and the thousands of camellia bushes provide a stunning natural landscape. Plus, a spacious barn on the property offers endless possibilities for storage and workspace. Don't miss out on the chance to transform this property into the home of your dreams - schedule a visit today!