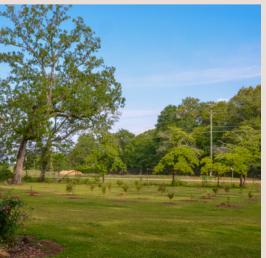

## Welcome to Camellia Place!

A diamond in the rough! This 2,436 square foot ranch style brick home, built in 1940, is situated on 30 acres. While it needs some work, this fixer upper is an incredible opportunity to create your dream home or build a hunting camp oasis for Georgia's biggest game. The metal roof, fenced property boundaries, and paved road frontage are already in place, and the thousands of camellia bushes provide a stunning natural landscape. Plus, a spacious barn on the property offers endless possibilities for storage and workspace. Don't miss out on the chance to transform this property into the home of your dreams - schedule a visit today!