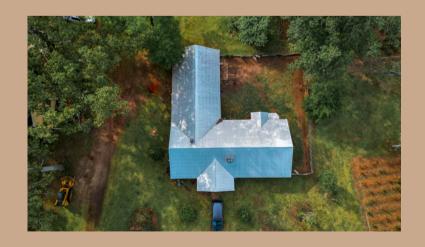

## Welcome to Camellia Place!

A diamond in the rough! This 2,436 square foot ranch style brick home, built in 1940, is situated on 30 acres. While it needs some work, this fixer upper is an incredible opportunity to create your dream home or build a hunting camp oasis for Georgia's biggest game. The metal roof, fenced property boundaries, and paved road frontage are already in place, and the thousands of camellia bushes provide a stunning natural landscape. Plus, a spacious barn on the property offers endless possibilities for storage and workspace. Don't miss out on the chance to transform this property into the home of your dreams - schedule a visit today!