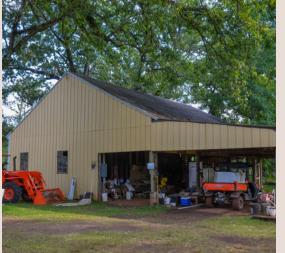

## Welcome to Camellia Place!

A diamond in the rough! This 2,436 square foot ranch style brick home, built in 1940, is situated on 30 acres. While it needs some work, this fixer upper is an incredible opportunity to create your dream home or build a hunting camp oasis for Georgia's biggest game. The metal roof, fenced property boundaries, and paved road frontage are already in place, and the thousands of camellia bushes provide a stunning natural landscape. Plus, a spacious barn on the property offers endless possibilities for storage and workspace. Don't miss out on the chance to transform this property into the home of your dreams - schedule a visit today!