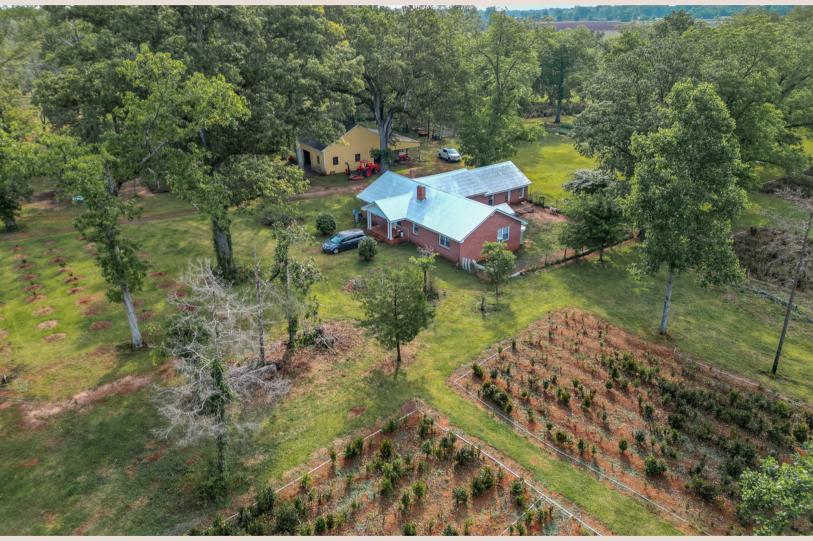

## Welcome to Camellia Place!

A diamond in the rough! This 2,436 square foot ranch style brick home, built in 1940, is situated on 30 acres. While it needs some work, this fixer upper is an incredible opportunity to create your dream home or build a hunting camp oasis for Georgia's biggest game. The metal roof, fenced property boundaries, and paved road frontage are already in place, and the thousands of camellia bushes provide a stunning natural landscape. Plus, a spacious barn on the property offers endless possibilities for storage and workspace. Don't miss out on the chance to transform this property into the home of your dreams - schedule a visit today!