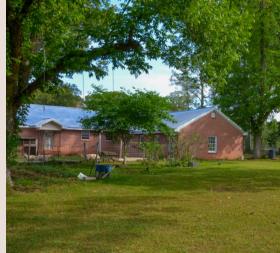

## Welcome to Camellia Place!

A diamond in the rough! This 2,436 square foot ranch style brick home, built in 1940, is situated on 30 acres. While it needs some work, this fixer upper is an incredible opportunity to create your dream home or build a hunting camp oasis for Georgia's biggest game. The metal roof, fenced property boundaries, and paved road frontage are already in place, and the thousands of camellia bushes provide a stunning natural landscape. Plus, a spacious barn on the property offers endless possibilities for storage and workspace. Don't miss out on the chance to transform this property into the home of your dreams - schedule a visit today!