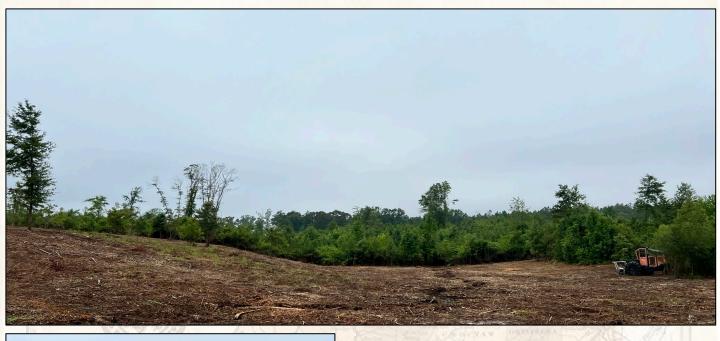

smalltownproperties.com

Have you been searching for a small acreage tract, in the country, to build a home, start a mini farm or get away from the big city? This 25± acre Scott County, MS property offers frontage on Pleasant Ridge Road and is cleared and ready to build!

**DENNIS WEST** ASSOCIATE BROKER C: 601-248-4396 O: 769-888-2522 dennis@smalltownproperties.com P.O. Box K - Flora, MS 39071 smalltownproperties.com

This property is located approximately 12 miles northeast of Forest in the Scott Central School District. The make-up consists of rolling terrain with some scattered trees. Utilities are nearby. Situated less than 60 miles from the Jackson Metro area, and 3.5 hours from New Orleans, this is a must see place, especially if you are looking to build! Additional acreage available. Contact Dennis West today to schedule a private showing.