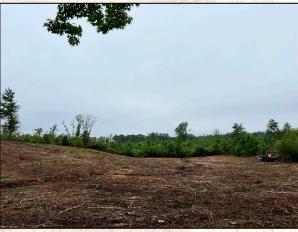

smalltownproperties.com

Have you been searching for a small acreage tract, in the country, to build a home, start a mini farm or get away from the big city? This 25± acre Scott County, MS property offers frontage on Pleasant Ridge Road and is cleared and ready to build!

**DENNIS WEST** ASSOCIATE BROKER C: 601-248-4396 O: 769-888-2522 dennis@smalltownproperties.com P.O. Box K - Flora, MS 39071 smalltownproperties.com

This property is located approximately 12 miles northeast of Forest in the Scott Central School District. The make-up consists of rolling terrain with some scattered trees. Utilities are nearby. Situated less than 60 miles from the Jackson Metro area, and 3.5 hours from New Orleans, this is a must see place, especially if you are looking to build! Additional acreage available. Contact Dennis West today to schedule a private showing.