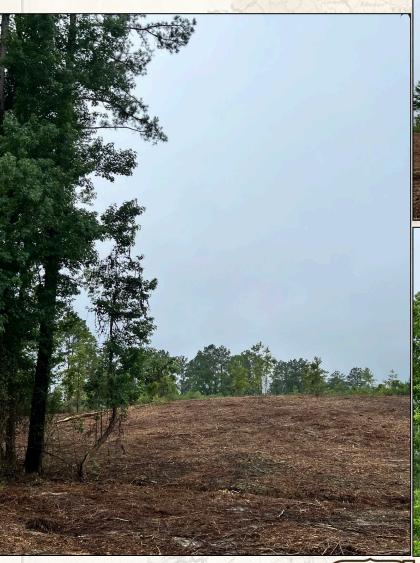

smalltownproperties.com

Have you been searching for a small acreage tract, in the country, to build a home, start a mini farm or get away from the big city? This 25± acre Scott County, MS property offers frontage on Pleasant Ridge Road and is cleared and ready to build!

**DENNIS WEST** ASSOCIATE BROKER C: 601-248-4396 O: 769-888-2522 dennis@smalltownproperties.com P.O. Box K - Flora, MS 39071 smalltownproperties.com

This property is located approximately 12 miles northeast of Forest in the Scott Central School District. The make-up consists of rolling terrain with some scattered trees. Utilities are nearby. Situated less than 60 miles from the Jackson Metro area, and 3.5 hours from New Orleans, this is a must see place, especially if you are looking to build! Additional acreage available. Contact Dennis West today to schedule a private showing.