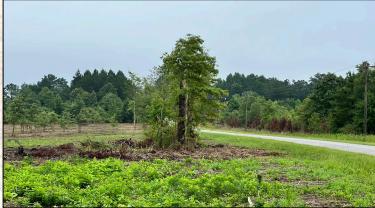

#### Location:

Scott County, MS

M1551551771

- Frontage on Pleasant Ridge Road
- 12± Miles Northeast of Forest

smalltownproperties.com

Have you been searching for a small acreage tract, in the country, to build a home, start a mini farm or get away from the big city? This 25± acre Scott County, MS property offers frontage on Pleasant Ridge Road and is cleared and ready to build!