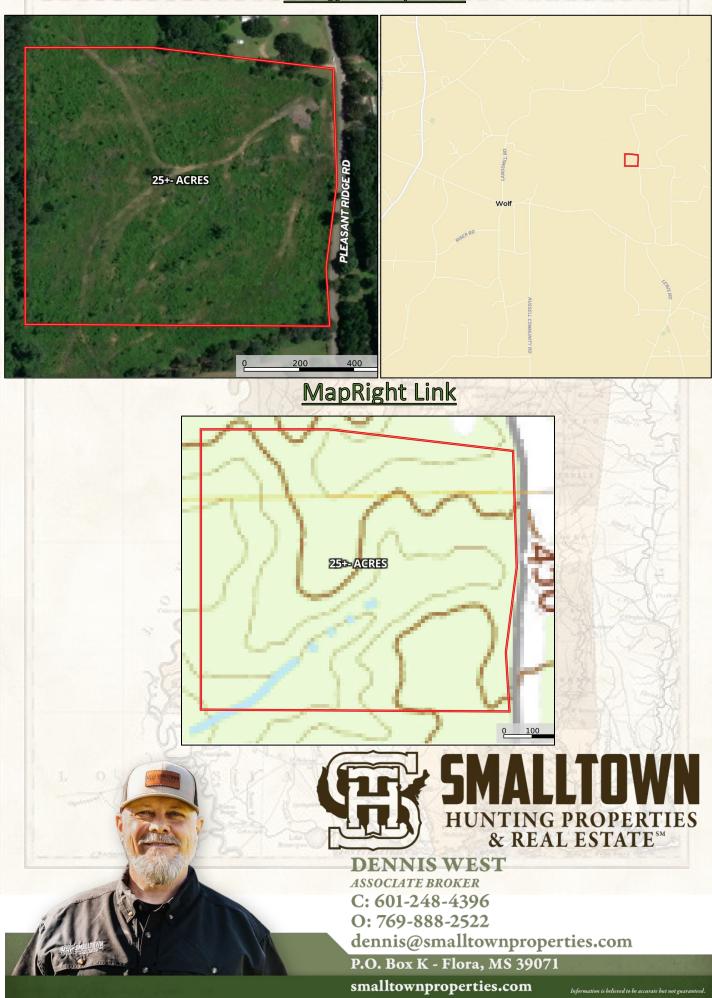

#### Location:

Scott County, MS

M1551551771

- Frontage on Pleasant Ridge Road
- 12± Miles Northeast of Forest

#### **Coordinates:**

• 32.451320, -89.367614

#### **Property Information:**

- 25± Acres
- County Road Frontage
- Rolling Terrain
- Country Living
- Power and Water Available

### Google Map Link