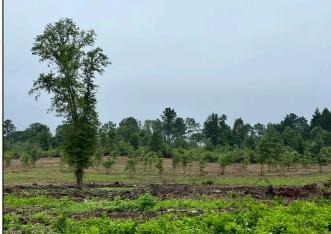

smalltownproperties.com

Have you been searching for a small acreage tract, in the country, to build a home, start a mini farm or get away from the big city? This 25± acre Scott County, MS property offers frontage on Pleasant Ridge Road and is cleared and ready to build!

**DENNIS WEST** ASSOCIATE BROKER C: 601-248-4396 O: 769-888-2522 dennis@smalltownproperties.com P.O. Box K - Flora, MS 39071 smalltownproperties.com

This property is located approximately 12 miles northeast of Forest in the Scott Central School District. The make-up consists of rolling terrain with some scattered trees. Utilities are nearby. Situated less than 60 miles from the Jackson Metro area, and 3.5 hours from New Orleans, this is a must see place, especially if you are looking to build! Additional acreage available. Contact Dennis West today to schedule a private showing.