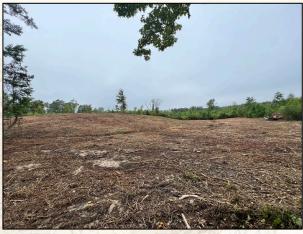

smalltownproperties.com

Have you been searching for a small acreage tract, in the country, to build a home, start a mini farm or get away from the big city? This 25± acre Scott County, MS property offers frontage on Pleasant Ridge Road and is cleared and ready to build!

**DENNIS WEST** ASSOCIATE BROKER C: 601-248-4396 O: 769-888-2522 dennis@smalltownproperties.com P.O. Box K - Flora, MS 39071 smalltownproperties.com

This property is located approximately 12 miles northeast of Forest in the Scott Central School District. The make-up consists of rolling terrain with some scattered trees. Utilities are nearby. Situated less than 60 miles from the Jackson Metro area, and 3.5 hours from New Orleans, this is a must see place, especially if you are looking to build! Additional acreage available. Contact Dennis West today to schedule a private showing.