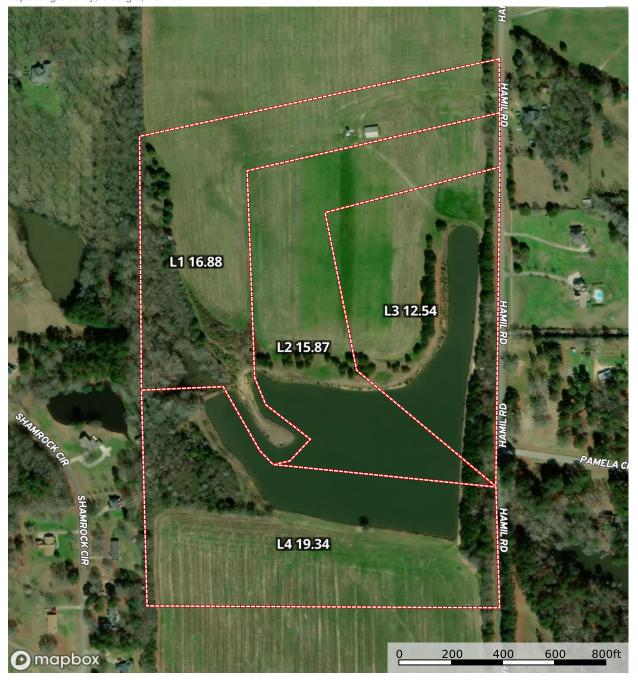

### Each Lot Contains:

+200 Feet of Paved Road Frontage 12-Acre Stocked Pond Improved Pasture Level Homesites Bring your own Custom Home Builder to create the perfect Mini-Farm Estate

### Lot Size and Price:

Lot 1: 16.88 Acres - \$422,000 (\$25,000/AC) Lot 2: 15.87 Acres - \$396,750 (\$25,000/AC) Lot 3: 12.54 Acres - \$313,500 (\$25,000/AC) Lot 4: 19.34 Acres - \$483,500 (\$25,000/AC) Combined Acreage Lot 5: 64.63 Acres - \$1,454,175 (\$22,500/AC)

All lot sizes are based off Final Approved Plat by the Spalding County Board of Commissioners. Acreage is subject to change. All prices are per final approved surveyed acre. All acreage is based on estimates and will change slightly as the final plat is completed and approved. Discounts are available for multiple lot purchases.

## **Hamil Road Lake Lots**

Hamil Road SD Spalding County, Georgia, 192 AC +/-

Boundary

The information contained herein was obtained from sources deemed to be reliable. Land id<sup>™</sup> Services makes no warranties or guarantees as to the completeness or accuracy thereof.