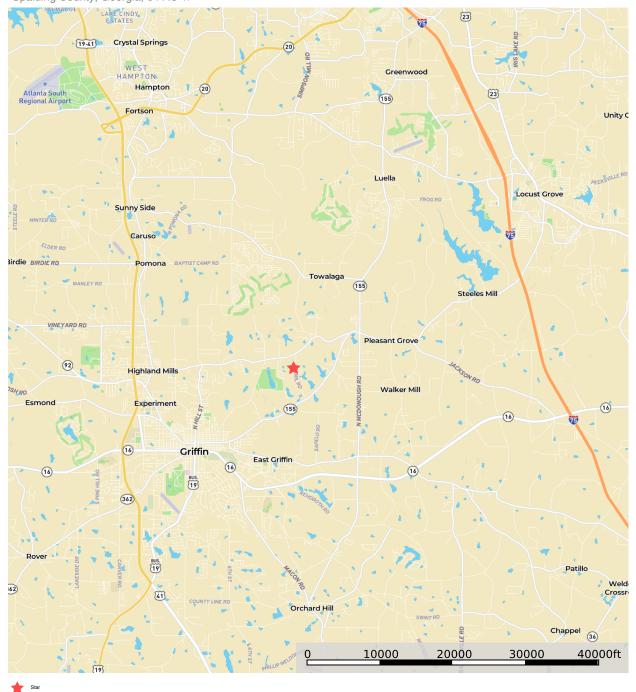

### **Location Maps**

Hamil Road Lake Lots - Location Spalding County, Georgia, 64 AC +/-

#### Hamil Road Lake Lots - Location Spalding County, Georgia, 64 AC +/-

P: (478)-954-1149 todd.timber@gmail.com 404 Church Street Macon, Georgia 31217

id. Ine info deemed Land i

deemed to be reliable. Land id™ Services makes no warranties or guarantees as to the completeness or accuracy thereof.