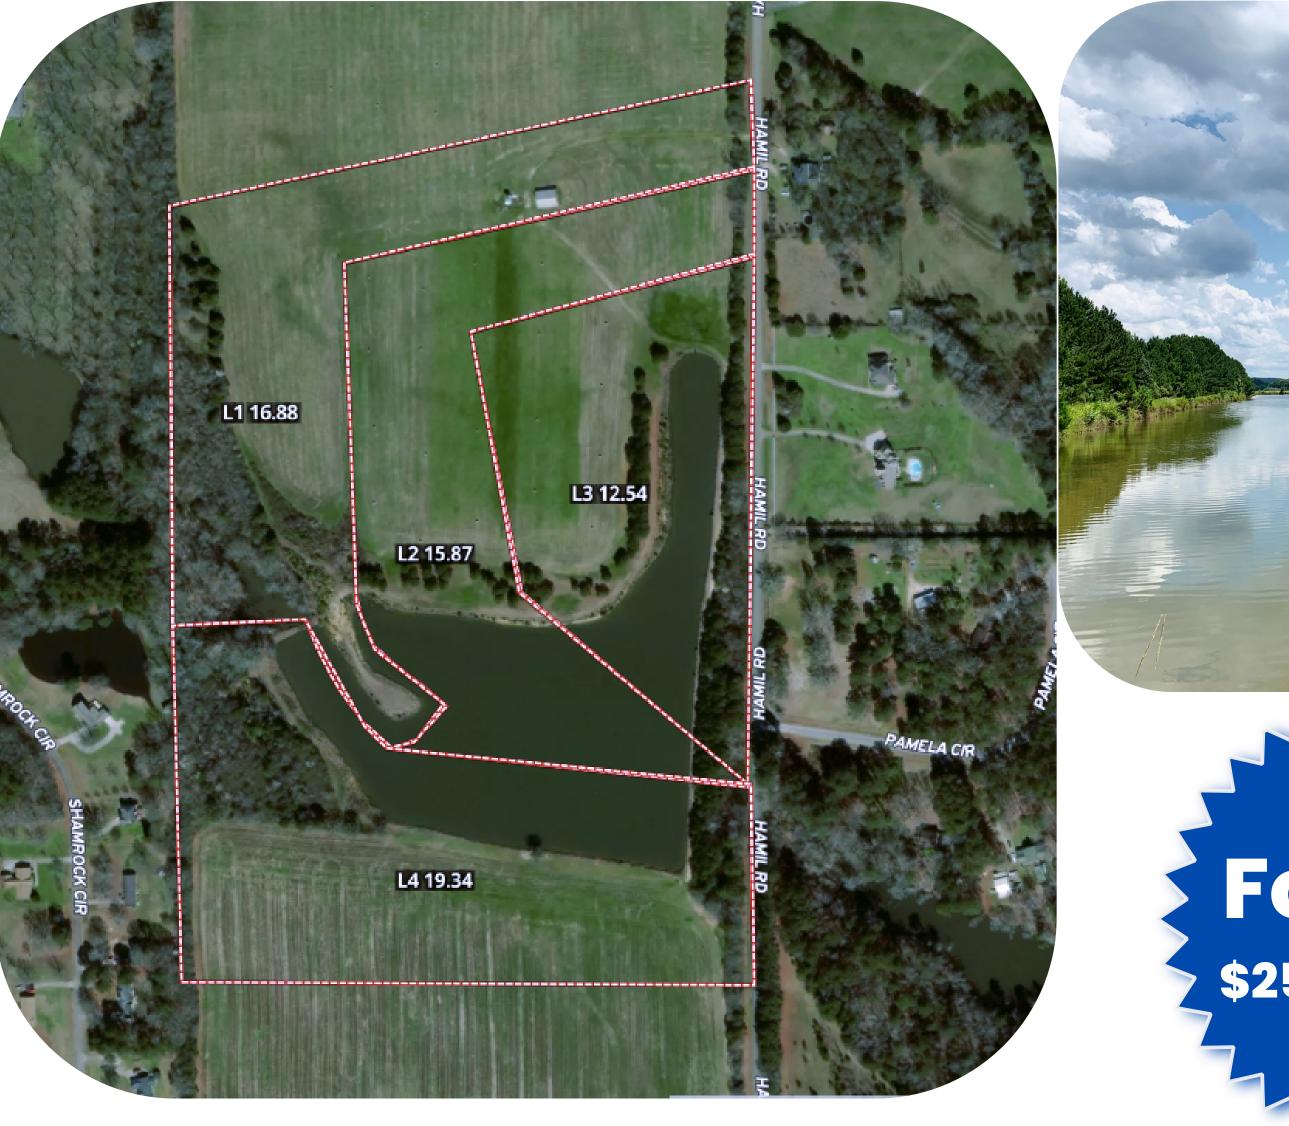

### Each Lot Contains:

+200 Feet of Paved Road Frontage 12-Acre Stocked Pond Improved Pasture Level Homesites Bring your own Custom Home Builder to create the perfect Mini-Farm Estate

### Lot Size and Price:

Lot 1: 16.88 Acres - \$422,000 (\$25,000/AC) Lot 2: 15.87 Acres - \$396,750 (\$25,000/AC) Lot 3: 12.54 Acres - \$313,500 (\$25,000/AC) Lot 4: 19.34 Acres - \$483,500 (\$25,000/AC) Combined Acreage Lot 5: 64.63 Acres - \$1,454,175 (\$22,500/AC)

All lot sizes are based off Final Approved Plat by the Spalding County Board of Commissioners. Acreage is subject to change. All prices are per final approved surveyed acre. All acreage is based on estimates and will change slightly as the final plat is completed and approved. Discounts are available for multiple lot purchases.

## **Hamil Road Lake Lots**

Hamil Road SD Spalding County, Georgia, 192 AC +/-

Boundary

The information contained herein was obtained from sources deemed to be reliable. Land id<sup>™</sup> Services makes no warranties or guarantees as to the completeness or accuracy thereof.