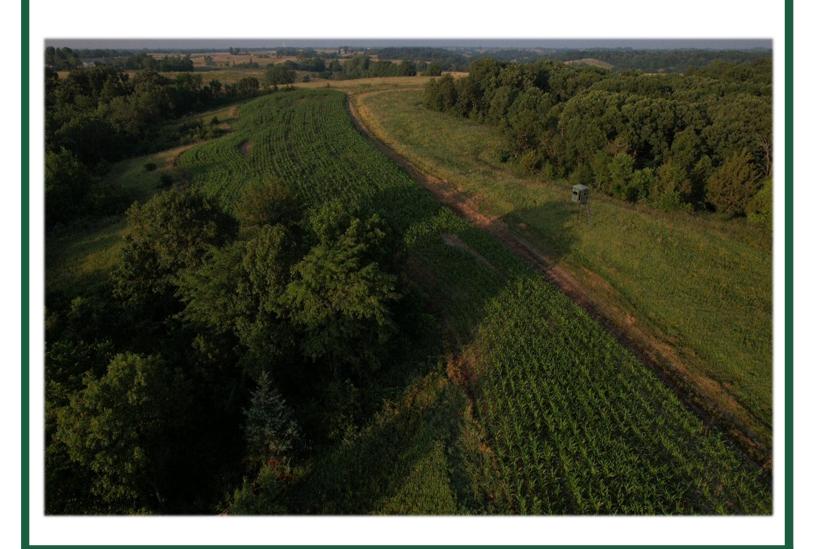

#### PROPERTY DESCRIPTION

lowa Trophy Hunting and Recreational Property located just outside of Melrose, lowa, less than 5 miles from Rathbun Lake. This 152-acre Monroe County, lowa property offers remarkable hunting opportunities, year-round recreation, food plots, building potential, solid CRP income and high value white oak and walnut timber.

The rugged terrain and heavy cover across the rolling topography makes for incredible wildlife habitat. Additionally, the established clover and corn food plots provide food sources, and the CRP provides additional bedding within the Native Warm Season Grass. The current income for the farm is made up of 4 separate CRP contracts generating \$11,008 annually. In addition to the CRP payment, added income may be realized by harvesting the mature timber on this property; a recent estimate in 2022 put the value to the landowner at over \$40,000.

## **PROPERTY IMAGES**

Hawkeye Farm Mgmt & Real Estate