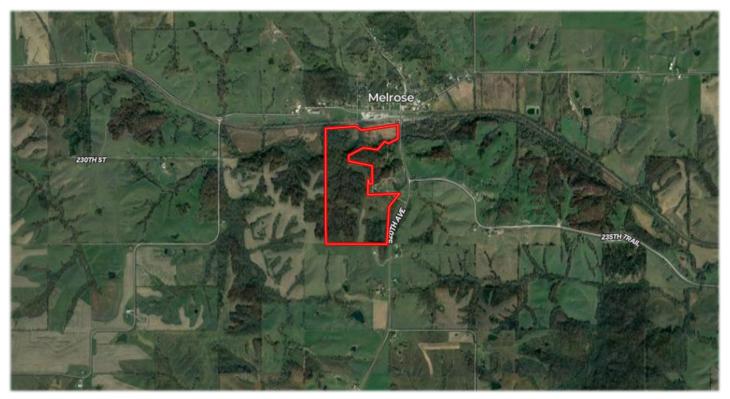

#### **AERIAL MAP**

He will continue to own and manage the adjacent 240 acres to the west and will retain a low impact 30-foot access along the south border for ingress/ egress but will discuss his needs with perspective buyers to assure it won't disrupt their use. Annual Taxes are estimated at \$1,865.