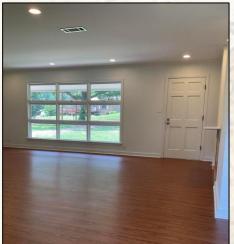

#### **Property Information:**

- 4± Acres Framed by Old Oak Trees
- 1,500± SqFt Renovated Home
- 3 Bedrooms/2 Full Baths
- Energy Star Appliances Including Energy Efficient Windows
- 1 Space Carport
- New Roof

#### Tax Information: 2022- \$2,136.66

Parcel #1; 050-08-12200 - \$1,832.54

Parcel #2; 050-08-12300 - \$304.12

smalltownproperties.com

Welcome home to 221 Spring Street in Lexington, MS! Situated on 4± acres in Holmes County, this 1,500± square foot home has been completely renovated and features three bedrooms and two full baths. Energy efficient windows, a new roof, Energy Star appliances, natural wood and premium vinyl flooring are just a few of the other wonderful attributes of this beautiful home. The yard is spacious, and the property is framed by old oak trees. Enjoy the peaceful setting while being conveniently nestled in the heart of Lexington. This property would be excellent for a first-time home buyer or used as an investment. Contact Barry Holt to schedule a private tour today!