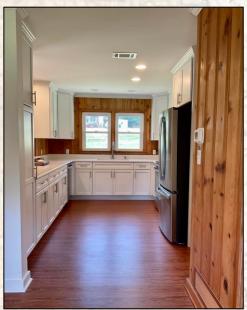

#### **Property Information:**

- 4± Acres Framed by Old Oak Trees
- 1,500± SqFt Renovated Home
- 3 Bedrooms/2 Full Baths
- Energy Star Appliances Including Energy Efficient Windows
- 1 Space Carport
- New Roof

#### Tax Information: 2022- \$2,136.66

Parcel #1; 050-08-12200 - \$1,832.54

Parcel #2; 050-08-12300 - \$304.12

smalltownproperties.com

Welcome home to 221 Spring Street in Lexington, MS! Situated on 4± acres in Holmes County, this 1,500± square foot home has been completely renovated and features three bedrooms and two full baths. Energy efficient windows, a new roof, Energy Star appliances, natural wood and premium vinyl flooring are just a few of the other wonderful attributes of this beautiful home. The yard is spacious, and the property is framed by old oak trees. Enjoy the peaceful setting while being conveniently nestled in the heart of Lexington. This property would be excellent for a first-time home buyer or used as an investment. Contact Barry Holt to schedule a private tour today!