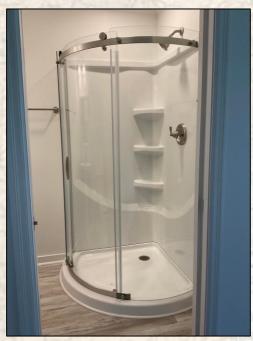

#### **Property Information:**

- 4± Acres Framed by Old Oak Trees
- 1,500± SqFt Renovated Home
- 3 Bedrooms/2 Full Baths
- Energy Star Appliances Including Energy Efficient Windows
- 1 Space Carport
- New Roof

#### Tax Information: 2022- \$2,136.66

Parcel #1; 050-08-12200 - \$1,832.54

Parcel #2; 050-08-12300 - \$304.12

smalltownproperties.com

Welcome home to 221 Spring Street in Lexington, MS! Situated on 4± acres in Holmes County, this 1,500± square foot home has been completely renovated and features three bedrooms and two full baths. Energy efficient windows, a new roof, Energy Star appliances, natural wood and premium vinyl flooring are just a few of the other wonderful attributes of this beautiful home. The yard is spacious, and the property is framed by old oak trees. Enjoy the peaceful setting while being conveniently nestled in the heart of Lexington. This property would be excellent for a first-time home buyer or used as an investment. Contact Barry Holt to schedule a private tour today!