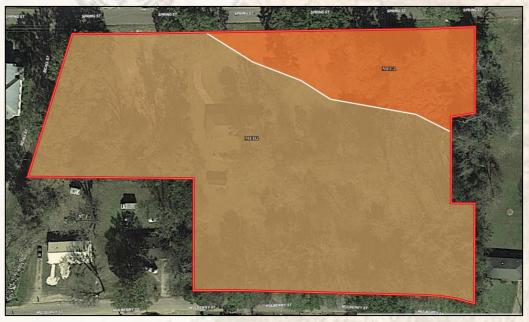

#### **Property Information:**

- 4± Acres Framed by Old Oak Trees
- 1,500± SqFt Renovated Home
- 3 Bedrooms/2 Full Baths
- Energy Star Appliances Including Energy Efficient Windows
- 1 Space Carport
- New Roof

#### Tax Information: 2022- \$2,136.66

Parcel #1; 050-08-12200 - \$1,832.54

Parcel #2; 050-08-12300 - \$304.12

smalltownproperties.com

Welcome home to 221 Spring Street in Lexington, MS! Situated on 4± acres in Holmes County, this 1,500± square foot home has been completely renovated and features three bedrooms and two full baths. Energy efficient windows, a new roof, Energy Star appliances, natural wood and premium vinyl flooring are just a few of the other wonderful attributes of this beautiful home. The yard is spacious, and the property is framed by old oak trees. Enjoy the peaceful setting while being conveniently nestled in the heart of Lexington. This property would be excellent for a first-time home buyer or used as an investment. Contact Barry Holt to schedule a private tour today!