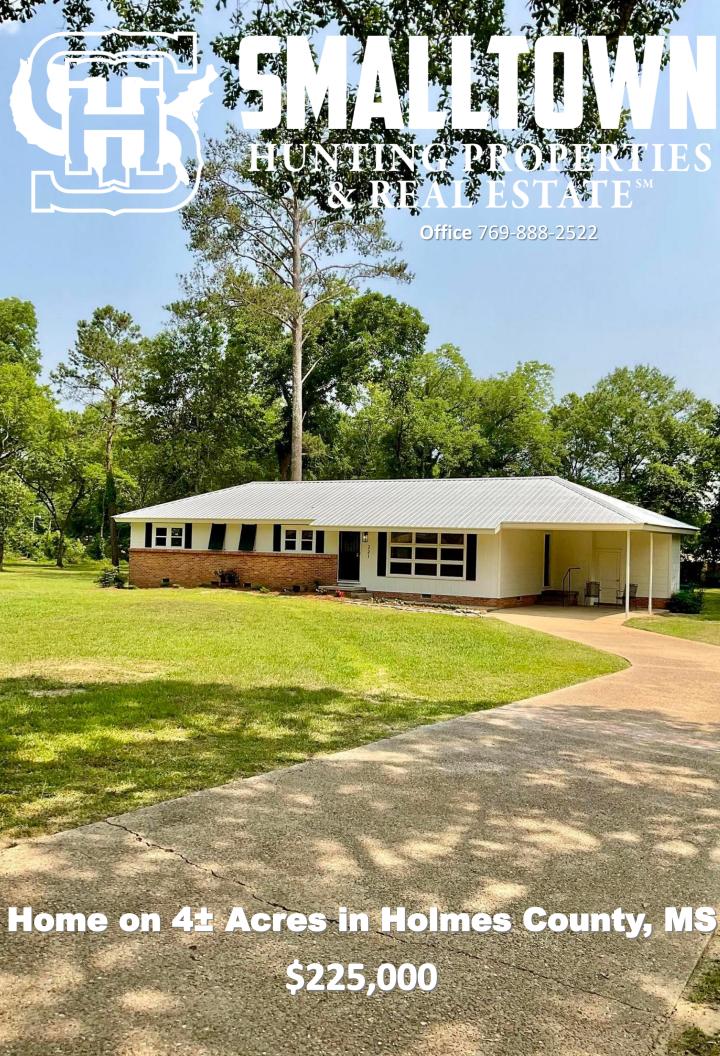

### Home on 4± Acres in Holmes County, MS

#### **Property Information:**

- 4± Acres Framed by Old Oak Trees
- 1,500± SqFt Renovated Home
- 3 Bedrooms/2 Full Baths
- Energy Star Appliances Including Energy Efficient Windows
- 1 Space Carport
- New Roof

#### Tax Information: 2022- \$2,136.66

Parcel #1; 050-08-12200 - \$1,832.54

Parcel #2; 050-08-12300 - \$304.12

smalltownproperties.com

Welcome home to 221 Spring Street in Lexington, MS! Situated on 4± acres in Holmes County, this 1,500± square foot home has been completely renovated and features three bedrooms and two full baths. Energy efficient windows, a new roof, Energy Star appliances, natural wood and premium vinyl flooring are just a few of the other wonderful attributes of this beautiful home. The yard is spacious, and the property is framed by old oak trees. Enjoy the peaceful setting while being conveniently nestled in the heart of Lexington. This property would be excellent for a first-time home buyer or used as an investment. Contact Barry Holt to schedule a private tour today!