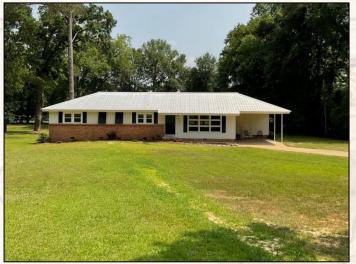

### Home on 4± Acres in Holmes County, MS

#### **Property Information:**

- 4± Acres Framed by Old Oak Trees
- 1,500± SqFt Renovated Home
- 3 Bedrooms/2 Full Baths
- Energy Star Appliances Including Energy Efficient Windows
- 1 Space Carport
- New Roof

#### Tax Information: 2022- \$2,136.66

Parcel #1; 050-08-12200 - \$1,832.54

Parcel #2; 050-08-12300 - \$304.12

smalltownproperties.com

Welcome home to 221 Spring Street in Lexington, MS! Situated on 4± acres in Holmes County, this 1,500± square foot home has been completely renovated and features three bedrooms and two full baths. Energy efficient windows, a new roof, Energy Star appliances, natural wood and premium vinyl flooring are just a few of the other wonderful attributes of this beautiful home. The yard is spacious, and the property is framed by old oak trees. Enjoy the peaceful setting while being conveniently nestled in the heart of Lexington. This property would be excellent for a first-time home buyer or used as an investment. Contact Barry Holt to schedule a private tour today!