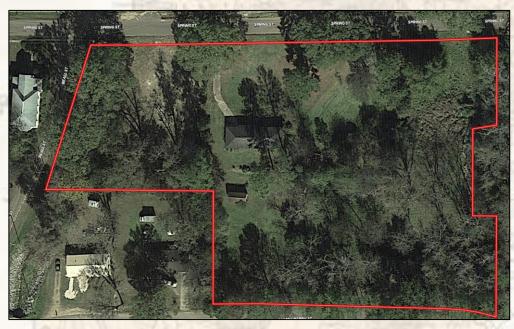

.com

4848 Main St. - Flora, MS 39071

smalltownproperties.com













# **SMALLTOWN**

HUNTING PROPERTIES & REAL ESTATE<sup>SM</sup>

#### **BARRY HOLT**

LAND SPECIALIST

C: 601-613-2288

O: 769-888-2522

barry@smalltownproperties.com

4848 Main St. - Flora, MS 39071

smalltownproperties.com





BARRY HOLT







## **SMALLTOWN**

HUNTING PROPERTIES & REAL ESTATE<sup>SM</sup>

BARRY HOLT

LAND SPECIALIST

C: 601-613-2288

O: 769-888-2522

barry@smalltownproperties.com

4848 Main St. - Flora, MS 39071

smalltownproperties.com











BARRY HOLT



H

HUNTING PROPERTIES & REAL ESTATE<sup>SM</sup>

**BARRY HOLT** 

LAND SPECIALIST

C: 601-613-2288

O: 769-888-2522

barry@smalltownproperties.com

4848 Main St. - Flora, MS 39071

smalltownproperties.com

# MapRight Link

NEW MAIN







Flood Map

BARRY HOLT



## **SMALLTOWN**

HUNTING PROPERTIES & REAL ESTATE<sup>SM</sup>

#### BARRY HOLT

LAND SPECIALIST

C: 601-613-2288

O: 769-888-2522

barry@smalltownproperties.com

4848 Main St. - Flora, MS 39071

smalltownproperties.com



SEW MAP





Soil Map

|           |                                                         | _      |       | _   | _     | _    |
|-----------|---------------------------------------------------------|--------|-------|-----|-------|------|
| SOIL CODE | SOIL DESCRIPTION                                        | ACRES  | %     | CPI | NCCPI | CAF  |
| MeB2      | Memphis silt loam, 2 to 5 percent slopes, eroded, south | 3.15   | 82.46 | 0   | 83    | 2e   |
| MeC2      | Memphis silt loam, 5 to 8 percent slopes, eroded        | 0.68   | 17.