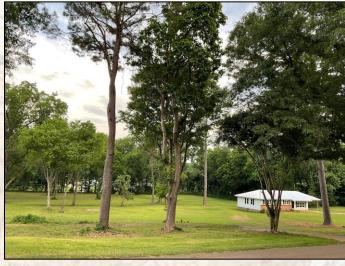

### Home on 4± Acres in Holmes County, MS

#### **Property Information:**

- 4± Acres Framed by Old Oak Trees
- 1,500± SqFt Renovated Home
- 3 Bedrooms/2 Full Baths
- Energy Star Appliances Including Energy Efficient Windows
- 1 Space Carport
- New Roof

#### Tax Information: 2022- \$2,136.66

Parcel #1; 050-08-12200 - \$1,832.54

Parcel #2; 050-08-12300 - \$304.12

smalltownproperties.com

Welcome home to 221 Spring Street in Lexington, MS! Situated on 4± acres in Holmes County, this 1,500± square foot home has been completely renovated and features three bedrooms and two full baths. Energy efficient windows, a new roof, Energy Star appliances, natural wood and premium vinyl flooring are just a few of the other wonderful attributes of this beautiful home. The yard is spacious, and the property is framed by old oak trees. Enjoy the peaceful setting while being conveniently nestled in the heart of Lexington. This property would be excellent for a first-time home buyer or used as an investment. Contact Barry Holt to schedule a private tour today!