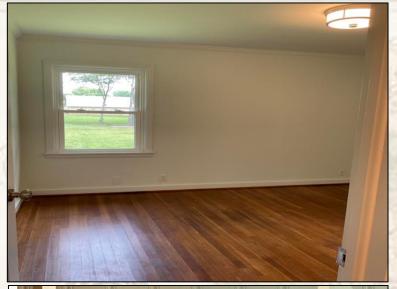

#### **Property Information:**

- 4± Acres Framed by Old Oak Trees
- 1,500± SqFt Renovated Home
- 3 Bedrooms/2 Full Baths
- Energy Star Appliances Including Energy Efficient Windows
- 1 Space Carport
- New Roof

#### Tax Information: 2022- \$2,136.66

Parcel #1; 050-08-12200 - \$1,832.54

Parcel #2; 050-08-12300 - \$304.12

smalltownproperties.com

Welcome home to 221 Spring Street in Lexington, MS! Situated on 4± acres in Holmes County, this 1,500± square foot home has been completely renovated and features three bedrooms and two full baths. Energy efficient windows, a new roof, Energy Star appliances, natural wood and premium vinyl flooring are just a few of the other wonderful attributes of this beautiful home. The yard is spacious, and the property is framed by old oak trees. Enjoy the peaceful setting while being conveniently nestled in the heart of Lexington. This property would be excellent for a first-time home buyer or used as an investment. Contact Barry Holt to schedule a private tour today!