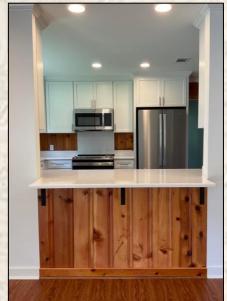

#### **Property Information:**

- 4± Acres Framed by Old Oak Trees
- 1,500± SqFt Renovated Home
- 3 Bedrooms/2 Full Baths
- Energy Star Appliances Including Energy Efficient Windows
- 1 Space Carport
- New Roof

#### Tax Information: 2022- \$2,136.66

Parcel #1; 050-08-12200 - \$1,832.54

Parcel #2; 050-08-12300 - \$304.12

smalltownproperties.com

Welcome home to 221 Spring Street in Lexington, MS! Situated on 4± acres in Holmes County, this 1,500± square foot home has been completely renovated and features three bedrooms and two full baths. Energy efficient windows, a new roof, Energy Star appliances, natural wood and premium vinyl flooring are just a few of the other wonderful attributes of this beautiful home. The yard is spacious, and the property is framed by old oak trees. Enjoy the peaceful setting while being conveniently nestled in the heart of Lexington. This property would be excellent for a first-time home buyer or used as an investment. Contact Barry Holt to schedule a private tour today!