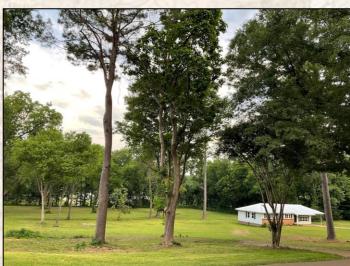

### Home on 4± Acres in Holmes County, MS

#### **Property Information:**

- 4± Acres Framed by Old Oak Trees
- 1,500± SqFt Renovated Home
- 3 Bedrooms/2 Full Baths
- Energy Star Appliances Including Energy Efficient Windows
- 1 Space Carport
- New Roof

#### Tax Information: 2022- \$2,136.66

Parcel #1; 050-08-12200 - \$1,832.54

Parcel #2; 050-08-12300 - \$304.12

smalltownproperties.com

Welcome home to 221 Spring Street in Lexington, MS! Situated on 4± acres in Holmes County, this 1,500± square foot home has been completely renovated and features three bedrooms and two full baths. Energy efficient windows, a new roof, Energy Star appliances, natural wood and premium vinyl flooring are just a few of the other wonderful attributes of this beautiful home. The yard is spacious, and the property is framed by old oak trees. Enjoy the peaceful setting while being conveniently nestled in the heart of Lexington. This property would be excellent for a first-time home buyer or used as an investment. Contact Barry Holt to schedule a private tour today!