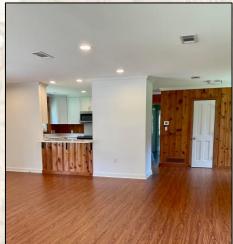

#### **Property Information:**

- 4± Acres Framed by Old Oak Trees
- 1,500± SqFt Renovated Home
- 3 Bedrooms/2 Full Baths
- Energy Star Appliances Including Energy Efficient Windows
- 1 Space Carport
- New Roof

#### Tax Information: 2022- \$2,136.66

Parcel #1; 050-08-12200 - \$1,832.54

Parcel #2; 050-08-12300 - \$304.12

smalltownproperties.com

Welcome home to 221 Spring Street in Lexington, MS! Situated on 4± acres in Holmes County, this 1,500± square foot home has been completely renovated and features three bedrooms and two full baths. Energy efficient windows, a new roof, Energy Star appliances, natural wood and premium vinyl flooring are just a few of the other wonderful attributes of this beautiful home. The yard is spacious, and the property is framed by old oak trees. Enjoy the peaceful setting while being conveniently nestled in the heart of Lexington. This property would be excellent for a first-time home buyer or used as an investment. Contact Barry Holt to schedule a private tour today!