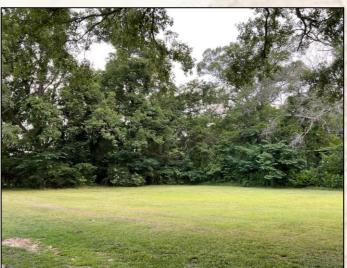

### Home on 4± Acres in Holmes County, MS

#### **Property Information:**

- 4± Acres Framed by Old Oak Trees
- 1,500± SqFt Renovated Home
- 3 Bedrooms/2 Full Baths
- Energy Star Appliances Including Energy Efficient Windows
- 1 Space Carport
- New Roof

#### Tax Information: 2022- \$2,136.66

Parcel #1; 050-08-12200 - \$1,832.54

Parcel #2; 050-08-12300 - \$304.12

smalltownproperties.com

Welcome home to 221 Spring Street in Lexington, MS! Situated on 4± acres in Holmes County, this 1,500± square foot home has been completely renovated and features three bedrooms and two full baths. Energy efficient windows, a new roof, Energy Star appliances, natural wood and premium vinyl flooring are just a few of the other wonderful attributes of this beautiful home. The yard is spacious, and the property is framed by old oak trees. Enjoy the peaceful setting while being conveniently nestled in the heart of Lexington. This property would be excellent for a first-time home buyer or used as an investment. Contact Barry Holt to schedule a private tour today!