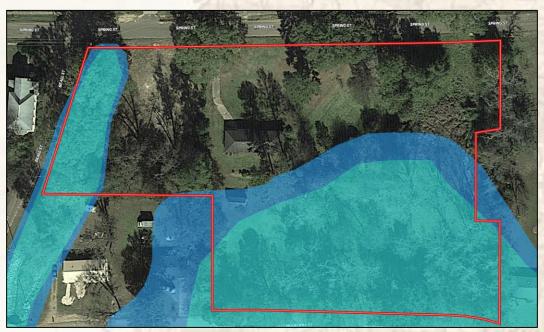

om

4848 Main St. - Flora, MS 39071

smalltownproperties.com













# **SMALLTOWN**

HUNTING PROPERTIES & REAL ESTATE<sup>SM</sup>

#### **BARRY HOLT**

LAND SPECIALIST

C: 601-613-2288

O: 769-888-2522

barry@smalltownproperties.com

4848 Main St. - Flora, MS 39071

smalltownproperties.com





BARRY HOLT







## **SMALLTOWN**

HUNTING PROPERTIES & REAL ESTATE<sup>SM</sup>

BARRY HOLT

LAND SPECIALIST

C: 601-613-2288

O: 769-888-2522

barry@smalltownproperties.com

4848 Main St. - Flora, MS 39071

smalltownproperties.com











BARRY HOLT



H

HUNTING PROPERTIES & REAL ESTATE<sup>SM</sup>

**BARRY HOLT** 

LAND SPECIALIST

C: 601-613-2288

O: 769-888-2522

barry@smalltownproperties.com

4848 Main St. - Flora, MS 39071

smalltownproperties.com

# MapRight Link

NEW MAIN







Flood Map

BARRY HOLT



## **SMALLTOWN**

HUNTING PROPERTIES & REAL ESTATE<sup>SM</sup>

#### BARRY HOLT

LAND SPECIALIST

C: 601-613-2288

O: 769-888-2522

barry@smalltownproperties.com

4848 Main St. - Flora, MS 39071

smalltownproperties.com



SEW MAP





Soil Map

|           |                                                         | _      |       | _   | _     | _    |
|-----------|---------------------------------------------------------|--------|-------|-----|-------|------|
| SOIL CODE | SOIL DESCRIPTION                                        | ACRES  | %     | CPI | NCCPI | CAF  |
| MeB2      | Memphis silt loam, 2 to 5 percent slopes, eroded, south | 3.15   | 82.46 | 0   | 83    | 2e   |
| MeC2      | Memphis silt loam, 5 to 8 percent slopes, eroded        | 0.68   | 17.8