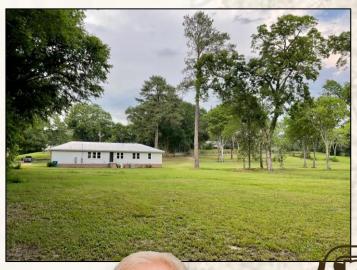

#### **Property Information:**

- 4± Acres Framed by Old Oak Trees
- 1,500± SqFt Renovated Home
- 3 Bedrooms/2 Full Baths
- Energy Star Appliances Including Energy Efficient Windows
- 1 Space Carport
- New Roof

#### Tax Information: 2022- \$2,136.66

Parcel #1; 050-08-12200 - \$1,832.54

Parcel #2; 050-08-12300 - \$304.12

smalltownproperties.com

Welcome home to 221 Spring Street in Lexington, MS! Situated on 4± acres in Holmes County, this 1,500± square foot home has been completely renovated and features three bedrooms and two full baths. Energy efficient windows, a new roof, Energy Star appliances, natural wood and premium vinyl flooring are just a few of the other wonderful attributes of this beautiful home. The yard is spacious, and the property is framed by old oak trees. Enjoy the peaceful setting while being conveniently nestled in the heart of Lexington. This property would be excellent for a first-time home buyer or used as an investment. Contact Barry Holt to schedule a private tour today!