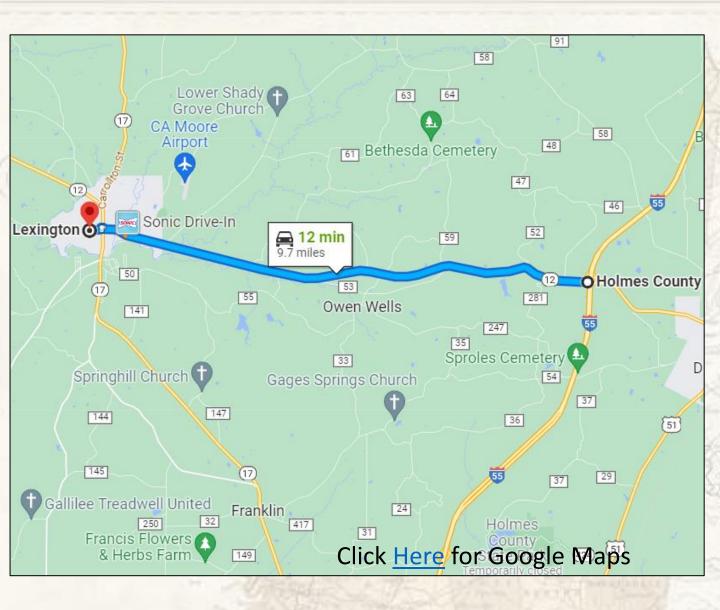

#### Location:

- 221 Spring Street, Lexington, MS 39095
- Holmes County, MS
- Approximately 40 Minutes NW of Canton

## **Directional Map**