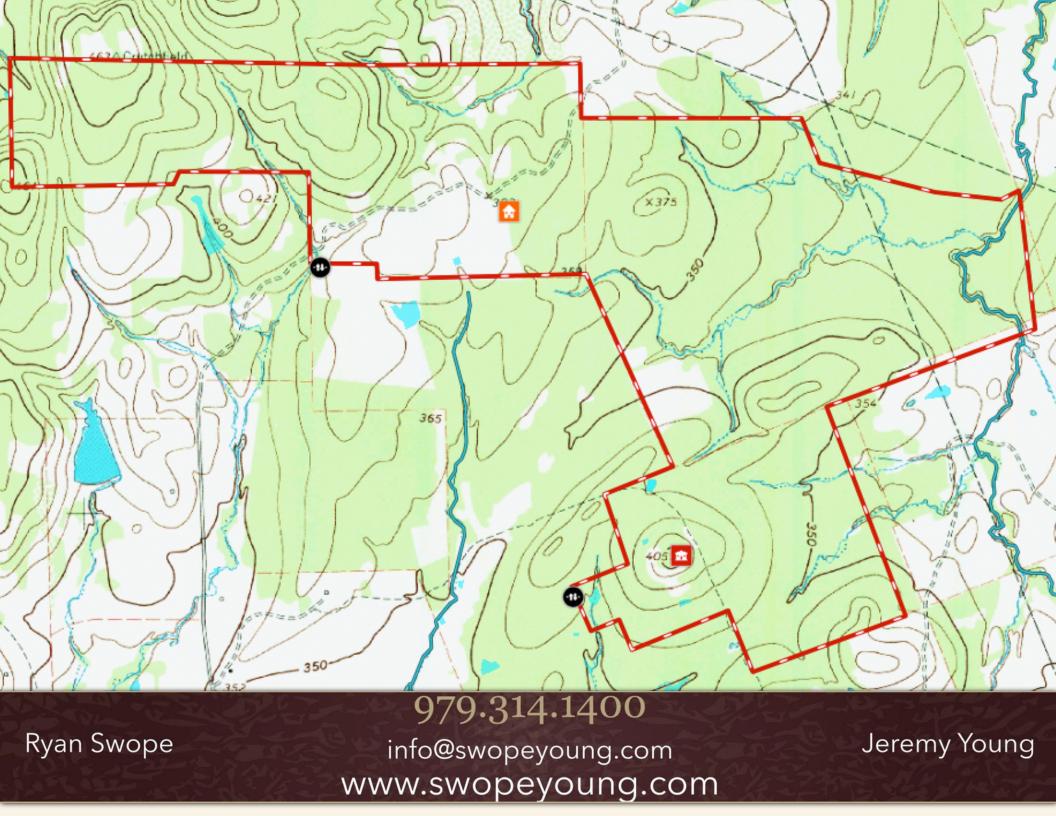

## LAND & TERRAIN

The land showcases an incredible amount of diversity including numerous creeks, plush pastures, beautiful elevation change, dense hardwoods and plentiful resources for wildlife & game. The terrain offers over 130 feet of elevation change with the highest point being ~460 feet above sea level and a low of ~320 feet above sea level.