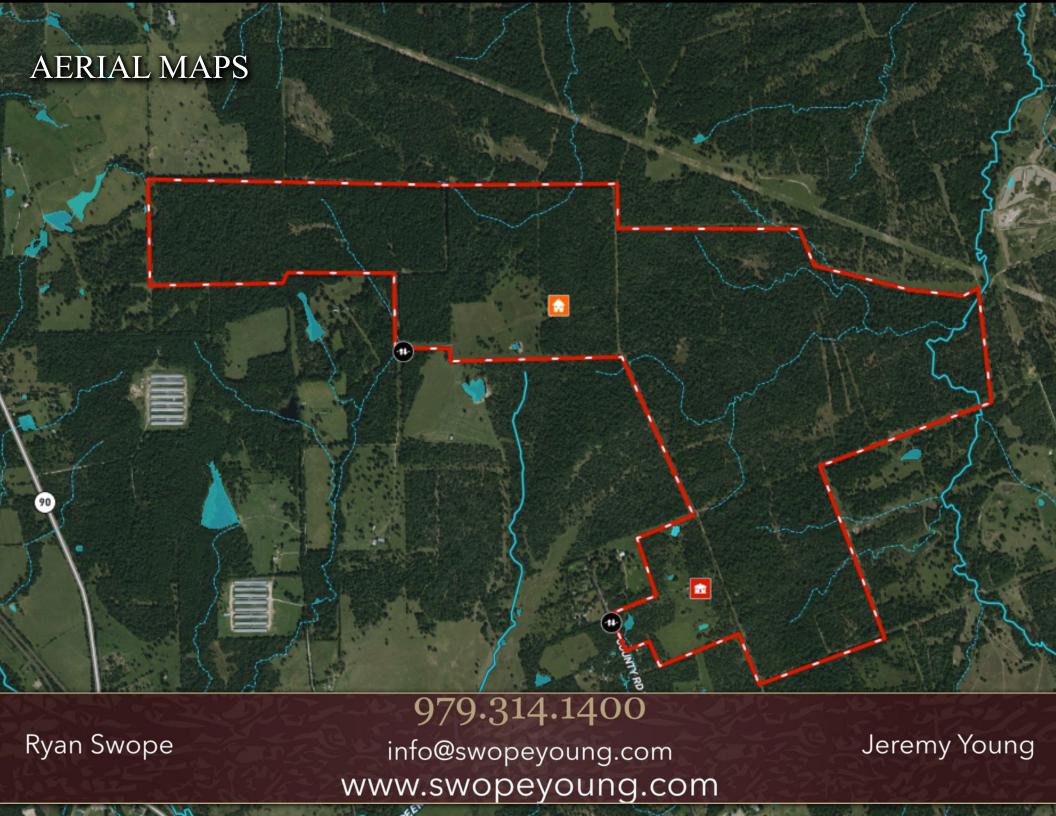

## SUMMARY

A rare opportunity to own a secluded ranch of this size with optimal proximity to both College Station and Houston. The Cook North Ranch is a beautifully unique gem tucked-away just 30 miles east of Bryan/College Station and Texas A&M University. The Ranch is centrally located between Houston and Dallas & approximately 30 miles west of I-45 Huntsville. The Ranch is composed of +/-951 acres of prime whitetail deer habitat, +/-900 acres is entirely high fenced and has been managed for years with a primary vision & goal of creating a sportsman's paradise with prime hunting & recreational opportunities. The Grimes County Ranch is truly one-of-kind property encompassing incredible improvements, awesome views, diverse terrain and ample surface-water throughout. The property boasts a beautiful 4/2 brick ranch-house which overlooks multiple ponds, plush pastures and offers some incredible views of the rolling topography. In addition, The property includes a turnkey ready 4/4 barndominium

## SURFACE WATER

Cooks North Ranch offers ample surface water throughout with 6 stock tanks and one large 4+/-acre spring fed lake. Stocked with bass and bluegill, this serves the owners and guests with year-round recreation and provides some incredible views from the main ranch house. In addition, Over half a mile of Mooring Creeks traverses through the eastern portion of the ranch along with multiple wet-weather creeks, springs and tributaries throughout.

## LAND & TERRAIN

The land showcases an incredible amount of diversity including numerous creeks, plush pastures, beautiful elevation change, dense hardwoods and plentiful resources for wildlife & game. The terrain offers over 130 feet of elevation change with the highest point being ~460 feet above sea level and a low of ~320 feet above sea level.