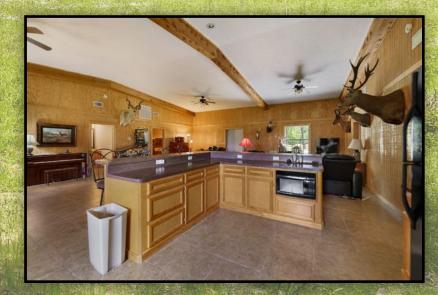

## SUMMARY

A rare opportunity to own a secluded ranch of this size with optimal proximity to both College Station and Houston. The Cook North Ranch is a beautifully unique gem tucked-away just 30 miles east of Bryan/College Station and Texas A&M University. The Ranch is centrally located between Houston and Dallas & approximately 30 miles west of I-45 Huntsville. The Ranch is composed of +/-951 acres of prime whitetail deer habitat, +/-900 acres is entirely high fenced and has been managed for years with a primary vision & goal of creating a sportsman's paradise with prime hunting & recreational opportunities. The Grimes County Ranch is truly one-of-kind property encompassing incredible improvements, awesome views, diverse terrain and ample surface-water throughout. The property boasts a beautiful 4/2 brick ranch-house which overlooks multiple ponds, plush pastures and offers some incredible views of the rolling topography. In addition, The property includes a turnkey ready 4/4 barndominium

making for the perfect deer camp or family retreat. Whether you're looking for excellent hunting/recreational tract, a corporate retreat, or a future home site, this property will not disappoint.