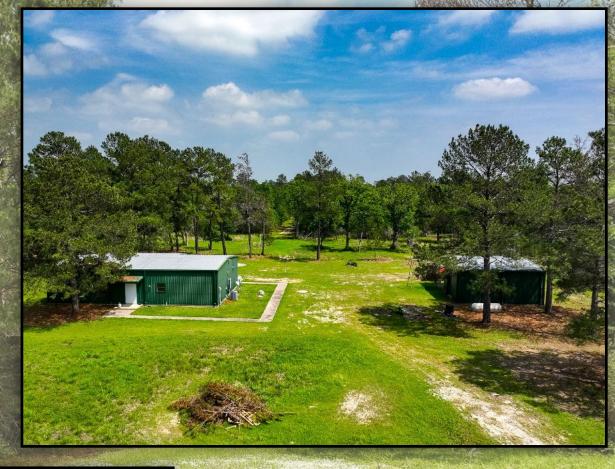

## SUMMARY

A rare opportunity to own a secluded ranch of this size with optimal proximity to both College Station and Houston. The Cook North Ranch is a beautifully unique gem tucked-away just 30 miles east of Bryan/College Station and Texas A&M University. The Ranch is centrally located between Houston and Dallas & approximately 30 miles west of I-45 Huntsville. The Ranch is composed of +/-951 acres of prime whitetail deer habitat, +/-900 acres is entirely high fenced and has been managed for years with a primary vision & goal of creating a sportsman's paradise with prime hunting & recreational opportunities. The Grimes County Ranch is truly one-of-kind property encompassing incredible improvements, awesome views, diverse terrain and ample surface-water throughout. The property boasts a beautiful 4/2 brick ranch-house which overlooks multiple ponds, plush pastures and offers some incredible views of the rolling topography. In addition, The property includes a turnkey ready 4/4 barndominium

making for the perfect deer camp or family retreat. Whether you're looking for excellent hunting/recreational tract, a corporate retreat, or a future home site, this property will not disappoint.