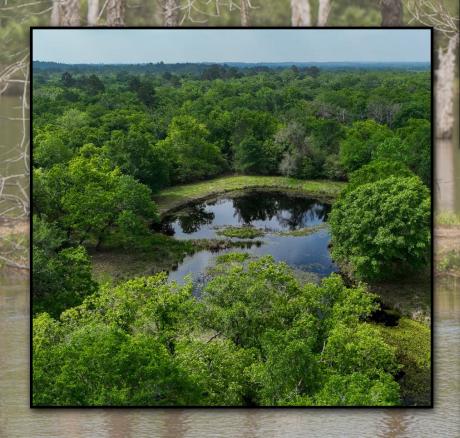

## SURFACE WATER

Cooks North Ranch offers ample surface water throughout with 6 stock tanks and one large 4+/-acre spring fed lake. Stocked with bass and bluegill, this serves the owners and guests with year-round recreation and provides some incredible views from the main ranch house. In addition, Over half a mile of Mooring Creeks traverses through the eastern portion of the ranch along with multiple wet-weather creeks, springs and tributaries throughout.