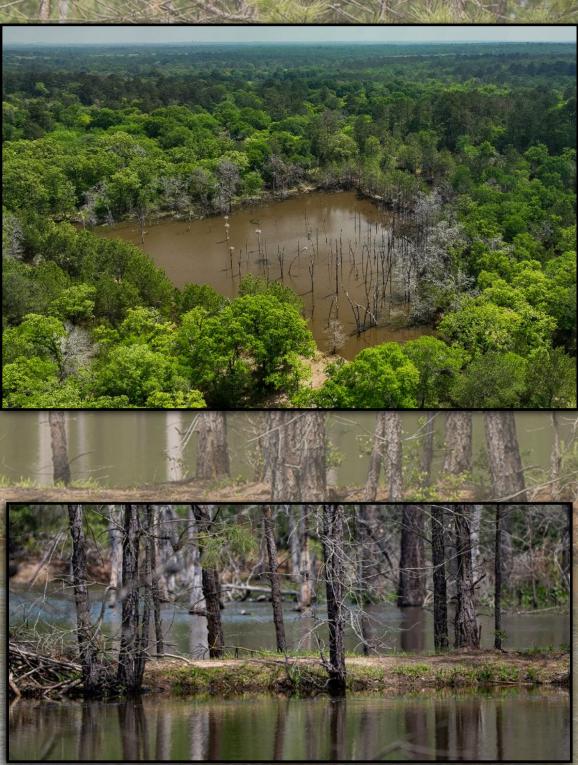

## SURFACE WATER

Cooks North Ranch offers ample surface water throughout with 6 stock tanks and one large 4+/-acre spring fed lake. Stocked with bass and bluegill, this serves the owners and guests with year-round recreation and provides some incredible views from the main ranch house. In addition, Over half a mile of Mooring Creeks traverses through the eastern portion of the ranch along with multiple wet-weather creeks, springs and tributaries throughout.

## LAND & TERRAIN

The land showcases an incredible amount of diversity including numerous creeks, plush pastures, beautiful elevation change, dense hardwoods and plentiful resources for wildlife & game. The terrain offers over 130 feet of elevation change with the highest point being ~460 feet above sea level and a low of ~320 feet above sea level.