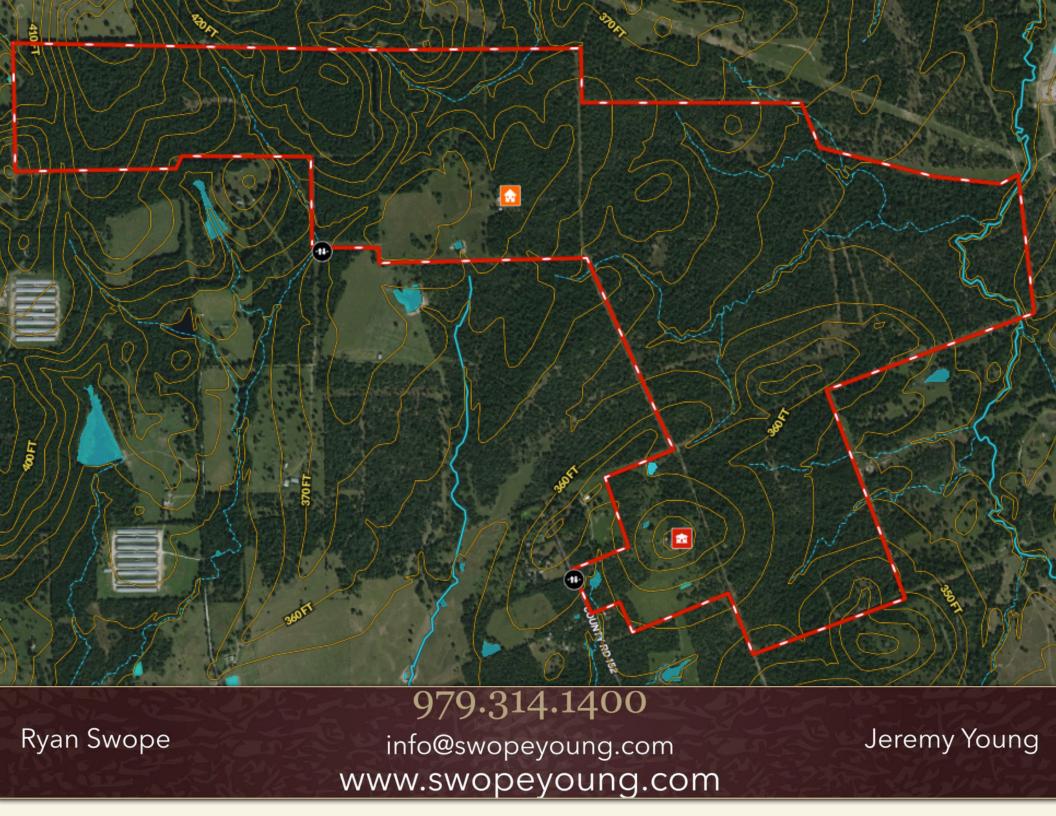

## SURFACE WATER

Cooks North Ranch offers ample surface water throughout with 6 stock tanks and one large 4+/-acre spring fed lake. Stocked with bass and bluegill, this serves the owners and guests with year-round recreation and provides some incredible views from the main ranch house. In addition, Over half a mile of Mooring Creeks traverses through the eastern portion of the ranch along with multiple wet-weather creeks, springs and tributaries throughout.

## LAND & TERRAIN

The land showcases an incredible amount of diversity including numerous creeks, plush pastures, beautiful elevation change, dense hardwoods and plentiful resources for wildlife & game. The terrain offers over 130 feet of elevation change with the highest point being ~460 feet above sea level and a low of ~320 feet above sea level.