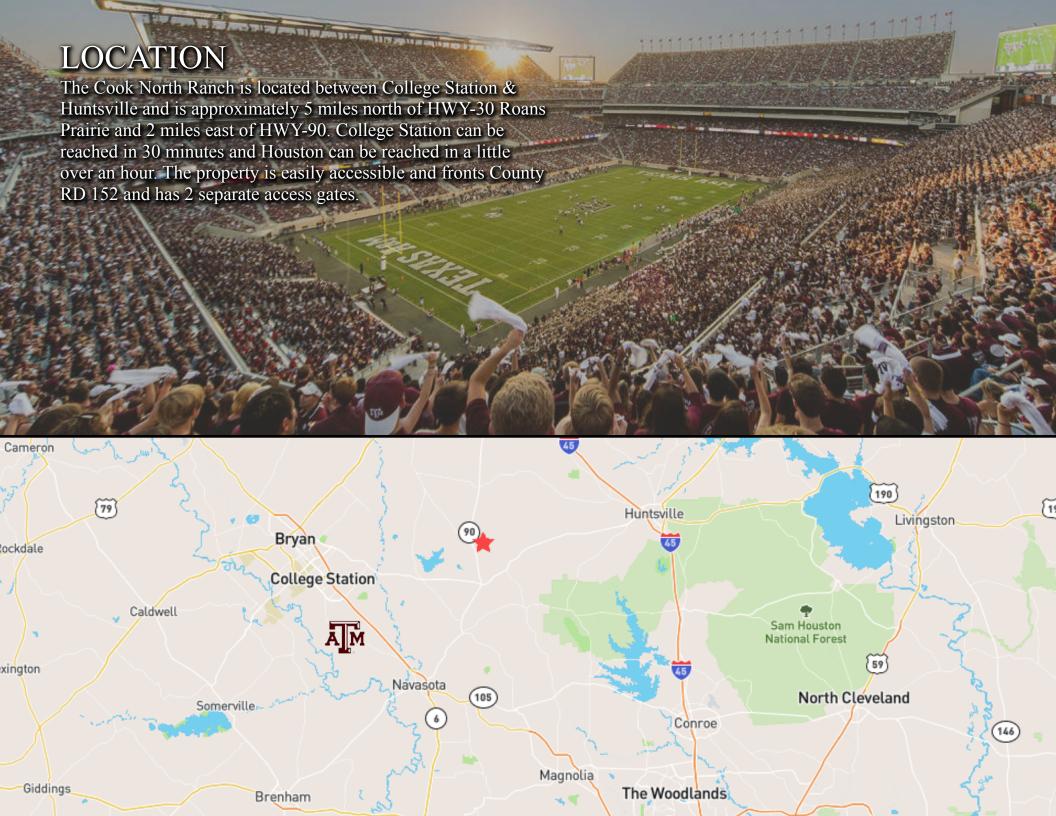

## SUMMARY

A rare opportunity to own a secluded ranch of this size with optimal proximity to both College Station and Houston. The Cook North Ranch is a beautifully unique gem tucked-away just 30 miles east of Bryan/College Station and Texas A&M University. The Ranch is centrally located between Houston and Dallas & approximately 30 miles west of I-45 Huntsville. The Ranch is composed of +/-951 acres of prime whitetail deer habitat, +/-900 acres is entirely high fenced and has been managed for years with a primary vision & goal of creating a sportsman's paradise with prime hunting & recreational opportunities. The Grimes County Ranch is truly one-of-kind property encompassing incredible improvements, awesome views, diverse terrain and ample surface-water throughout. The property boasts a beautiful 4/2 brick ranch-house which overlooks multiple ponds, plush pastures and offers some incredible views of the rolling topography. In addition, The property includes a turnkey ready 4/4 barndominium