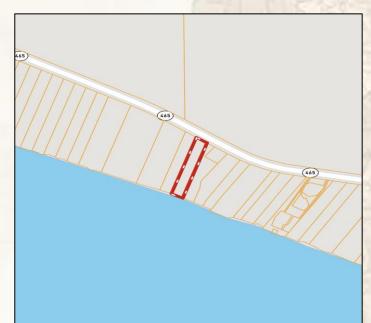

## **MapRight Link**

- Boundary Consists of 1.3± Acres
- Lake Frontage

**Google Map Directions** 