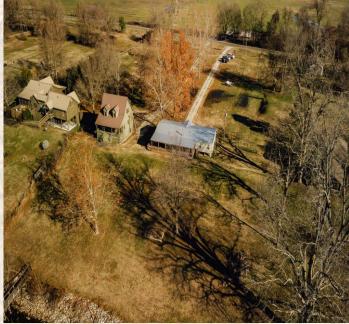

## **Property Information:**

- 1.3± Acres
- 2,356± sqft Mobile Home Constructed in 2007
- 4 Bed/2 Bath, Kitchen and Sitting Area
- Screened In Porch
- 101± Frontage Feet on Eagle Lake

## CHAEL OSWALT

PRINCIPAL BROKER C: 662-719-3967 O: 769-888-2522

michael@smalltownproperties.com

4848 Main St. - Flora, MS 39071

LAKEFRONT GETAWAY at Eagle Lake, in Warren County, MS! Constructed in 2007, this 2,356 square foot mobile home offers all of the amenities that come along with owning a lakefront property. Equipped with four bedrooms and two baths, this is the perfect spot to host memorable retreats as it sleeps 14 people comfortably. The floors/walls were enhanced in 2018, resulting in the exceptional home-feel that this place brings about. With the installation of both a new roof and AC in 2020, this place ensures comfort regardless of the season.

One of the main attractions of the home is the spacious outdoor deck aside a screened-in porch, perfect for relaxing and enjoying the surrounding beauty the lake has to offer.

**f**/15,000+ Followers