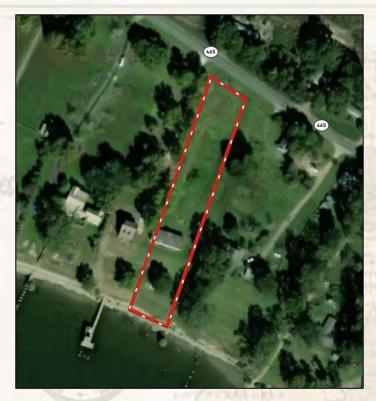

## **Property Information:**

- 1.3± Acres
- 2,356± sqft Mobile Home Constructed in 2007
- 4 Bed/2 Bath, Kitchen and Sitting Area
- Screened In Porch
- 101± Frontage Feet on Eagle Lake

## **MapRight Link**

- Boundary Consists of 1.3± Acres
- Lake Frontage

**Google Map Directions** 