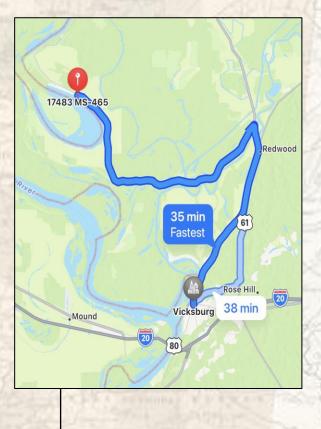

### Location:

NEW DIAL

- Warren County, MS
- 17483 MS-465, Vicksburg, MS 39183
- 20± Miles Northwest of Vicksburg

## MICHAEL OSWALT

PRINCIPAL BROKER

C: 662-719-3967 O: 769-888-2522

michael@smalltownproperties.com

4848 Main St. - Flora, MS 39071

Eagle Lake has been a staple in good times for many families and friends for countless years now. Known for its fishing, it is also a prominent spot to boat in the summer months. In the backwater flood of 2019, the flood reached the yard, but the home remained dry throughout the flood's duration. There is plenty of space for the installation of a personal boat dock to harbor your boat. While this place is optimal for the summer months, it could also be a prime spot for the avid hunter looking for a base camp in the winter. The property is conveniently located about 35 minutes northwest of Vicksburg. If you have dreamed of owning lakefront property, you need to come take a look at this place! Call Michael Oswalt for your private tour today! 2021 Taxes: \$472