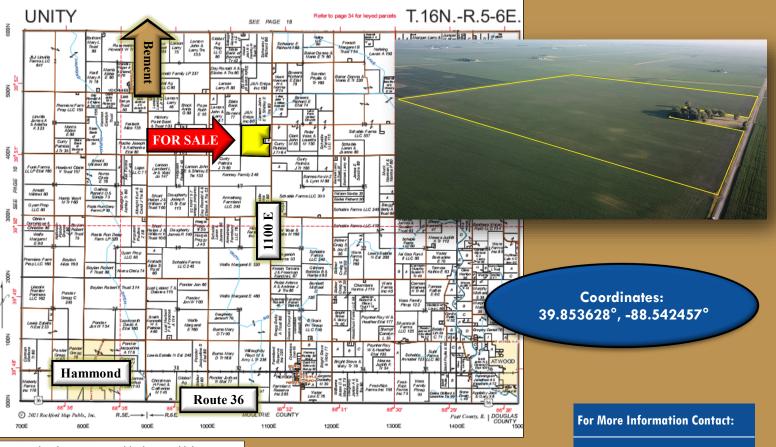

## Paul Hannon Trust Farm

This farm offers 154.50 +/- acres of highly productive soils in one tract, located 4.5 miles south of Bement and 20 miles east of Decatur.

Listed @ \$17,900/Acre

#### Piatt County | Unity Township

Reprinted with Permission Rockford Map Publishers Inc.

The information provided is believed to be accurate and representative. However, it is subject to verification and no liability for error or omissions is assumed. The property is being sold in "as is" condition. There are no warranties, expressed or implied, as to the information contained herein and it is recommended that all interested parties make an independent inspection of the property at their own risk, with the assistance of the Listing Broker. First Mid Ag Services, a division of First Mid Wealth Management is the Listing Broker, Cory Kauffman, Real Estate Broker, is the designated agent and represents the Seller Only in this transaction. First Mid, the Seller, and designated agent expressly disclaim any liability for errors, omissions or changes regarding any information provided. Potential Buyers are urged to rely solely upon their own inspections and opinions in preparing to purchase this property and are expressly advised to not rely on any representations made by the Seller or their agents. Any lines drawn on photos are estimates and not actual. Stock photo may be in use. Call for complete brochure.