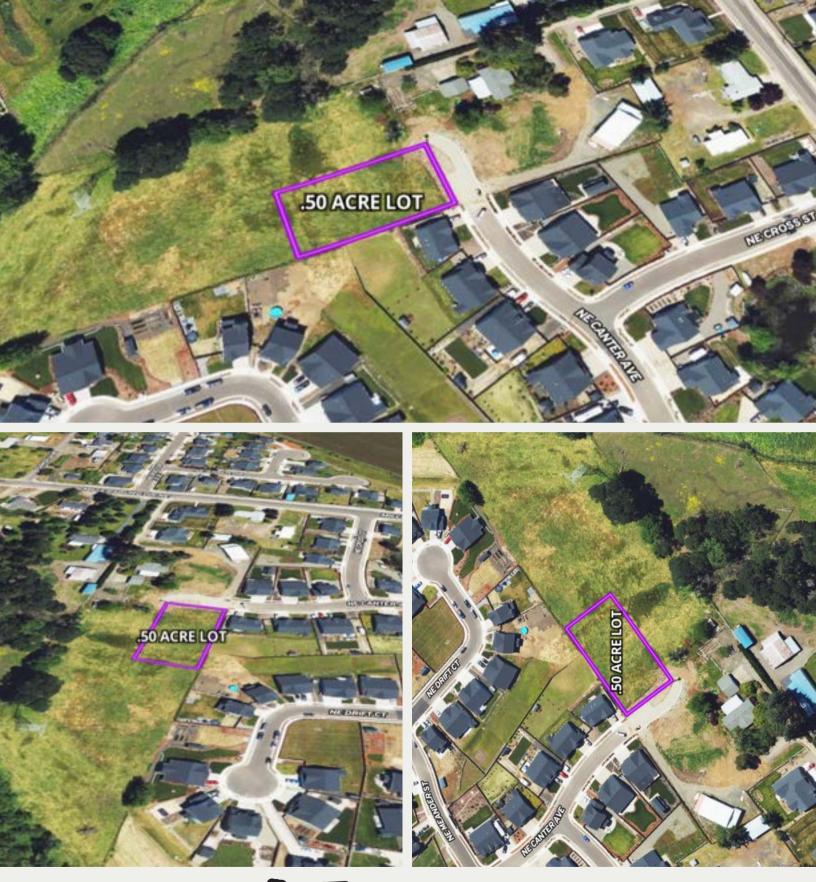

## Land

### .50 Acres

- Buildable Lot
  - Home can be built by
     Bergby Construction or
     builder of buyers choice.
- Power, Sewer and Water at the Street

## Maps

NOTICE OFFER IS SUBJECT TO ERRORS, OMISSIONS, PRIOR SALE, CHANGE OR WITHDRAWAL WITHOUT NOTICE, AND APPROVAL OF PURCHASE BY OWNER. INFORMATION REGARDING LAND CLASSIFICATION, CARRYING CAPACITIES, MAPS, ETC., IS INTENDED ONLY AS A GENERAL GUIDELINE AND HAS BEEN PROVIDED BY THE OWNERS AND OTHER SOURCES DEEMED RELIABLE, BUT THE ACCURACY CANNOT BE GUARANTEED. PROSPECTIVE PURCHASERS ARE ENCOURAGED TO RESEARCH THE INFORMATION TO THEIR OWN SATISFACTION.