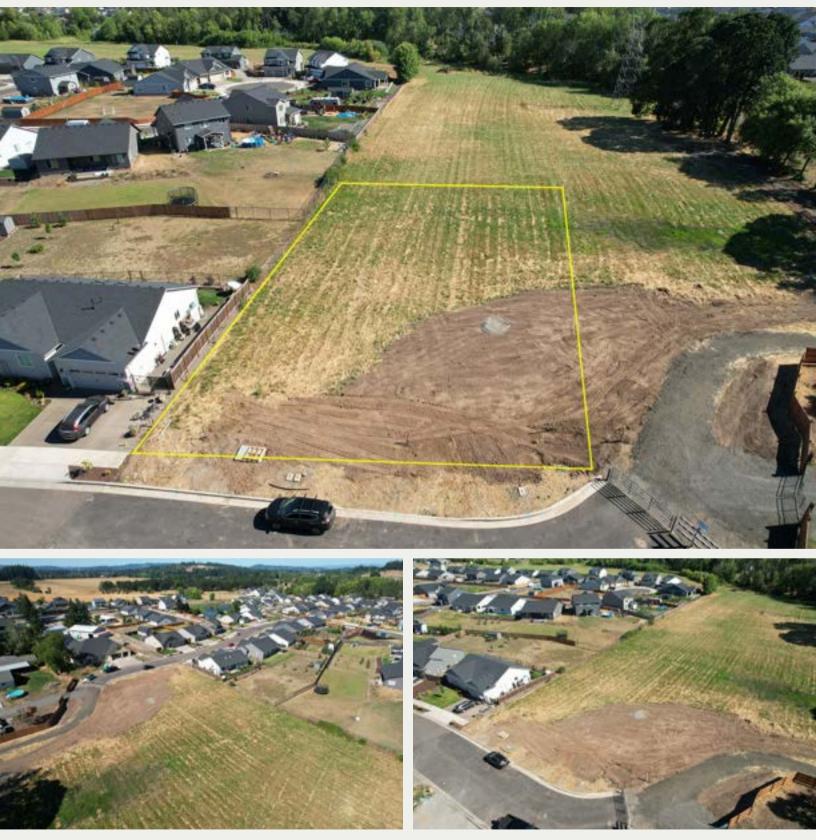

## Land

### .50 Acres

- Buildable Lot
  - Home can be built by
     Bergby Construction or
     builder of buyers choice.
- Power, Sewer and Water at the Street