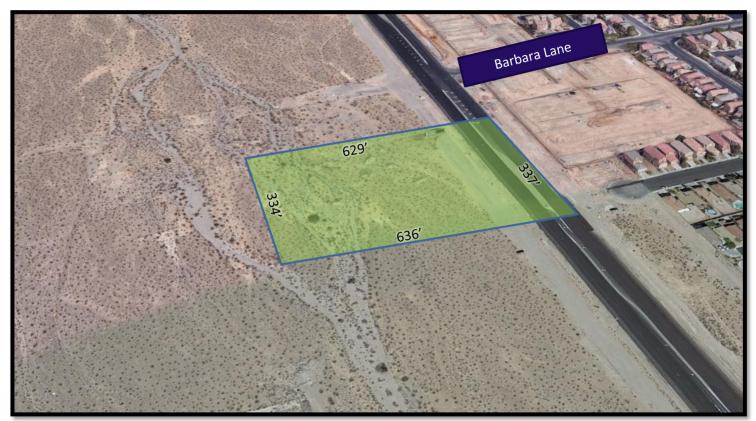

## **EXCLUSIVE LISTING**

5.0 +/- Acres Highway Zoned Land Listed \$7,500,000 11753 S Las Vegas Blvd Las Vegas, NV 89183

- APN 191-05-701-007
- **Unincorporated Clark County Enterprise District** 
  - ✓ Zoned H-2 Highway Frontage for a variety of commercial uses or mixed commercial/residential
- Planned Land Use is Commercial Tourist
- Developing area south of the Las Vegas Strip close to the Henderson Executive Airport and M Resort
  - Billboard leased to Lennar generates approx. \$3,000 per month
    - 2023/24 Taxes: \$15,831.59