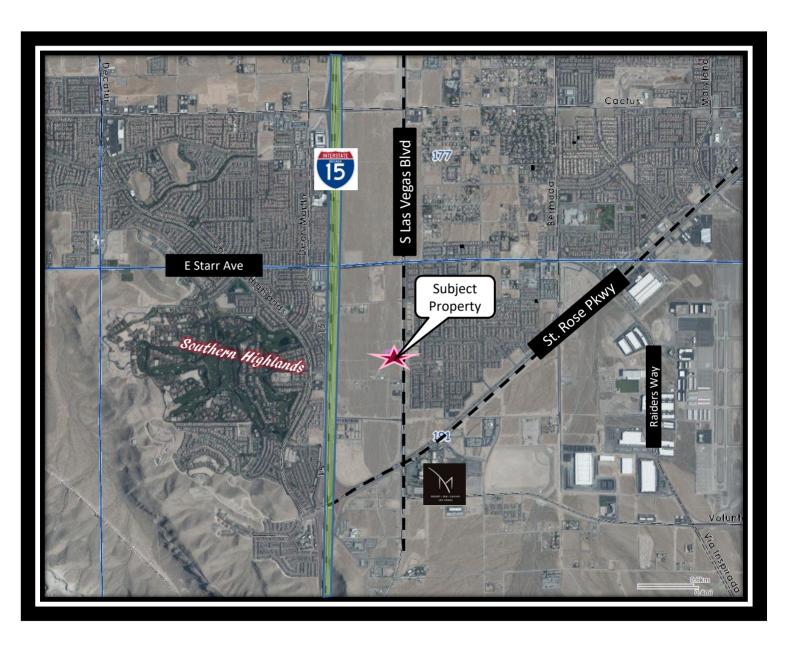

## **EXCLUSIVE LISTING**

5.0 +/- Acres Highway Zoned Land Listed \$7,500,000 11753 S Las Vegas Blvd Las Vegas, NV 89183

- APN 191-05-701-007
- **Unincorporated Clark County Enterprise District** 
  - ✓ Zoned H-2 Highway Frontage for a variety of commercial uses or mixed commercial/residential
- Planned Land Use is Commercial Tourist
- Developing area south of the Las Vegas Strip close to the Henderson Executive Airport and M Resort
  - Billboard leased to Lennar generates approx. \$3,000 per month
    - 2023/24 Taxes: \$15,831.59