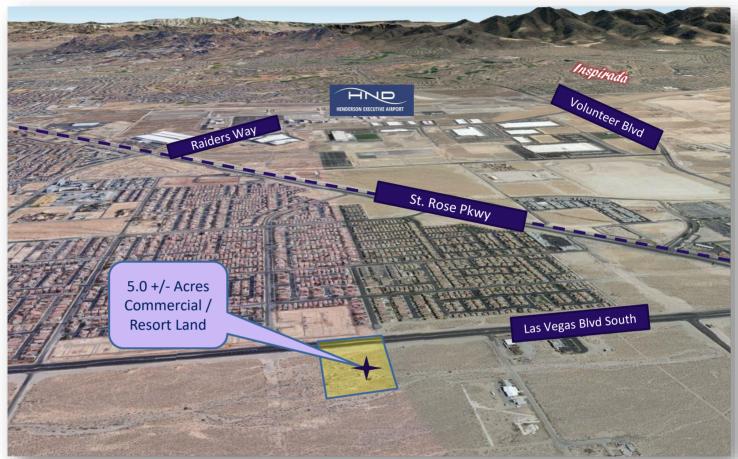

## **EXCLUSIVE LISTING**

5.0 +/- Acres Highway Zoned Land Listed \$7,500,000 11753 S Las Vegas Blvd Las Vegas, NV 89183

- APN 191-05-701-007
- **Unincorporated Clark County Enterprise District** 
  - ✓ Zoned H-2 Highway Frontage for a variety of commercial uses or mixed commercial/residential
- Planned Land Use is Commercial Tourist
- Developing area south of the Las Vegas Strip close to the Henderson Executive Airport and M Resort
  - Billboard leased to Lennar generates approx. \$3,000 per month
    - 2023/24 Taxes: \$15,831.59