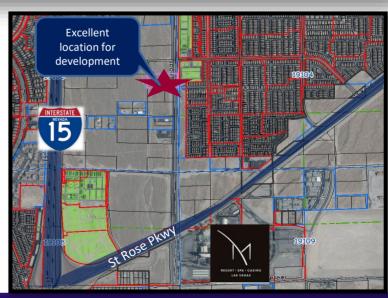

## **EXCLUSIVE LISTING**

5.0 +/- Acres Highway Zoned Land Listed \$7,500,000 11753 S Las Vegas Blvd Las Vegas, NV 89183

- APN 191-05-701-007
- **Unincorporated Clark County Enterprise District** 
  - ✓ Zoned H-2 Highway Frontage for a variety of commercial uses or mixed commercial/residential
- Planned Land Use is Commercial Tourist
- Developing area south of the Las Vegas Strip close to the Henderson Executive Airport and M Resort
  - Billboard leased to Lennar generates approx. \$3,000 per month
    - 2023/24 Taxes: \$15,831.59