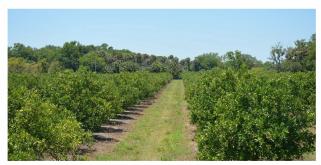

### **PROPERTY DESCRIPTION**

Producing Lemon and Red Grapefruit Citrus Grove, Excellent Grove Drainage Infrastructure in place, Micro-sprinkler Irrigation system, Local Drainage District Canals along 3 sides, connected to North Saint Lucie Drainage District, Pumps into adjacent to SFWMD Canal 25 (Belcher Canal). Electric and Telephone Available in the Area. Good soils; see brochure for soil map. Extensive frontages and access on three County Roadways.

#### **PROPERTY HIGHLIGHTS**

- Producing Lemon and Red Grapefruit Citrus Grove.
- Excellent Grove Drainage Infrastructure in place, No Wetlands,
- Extensive frontages and access on three County Roadways.
- Agricultural Exemption for Taxes, 2022 Tax: \$10,602.64