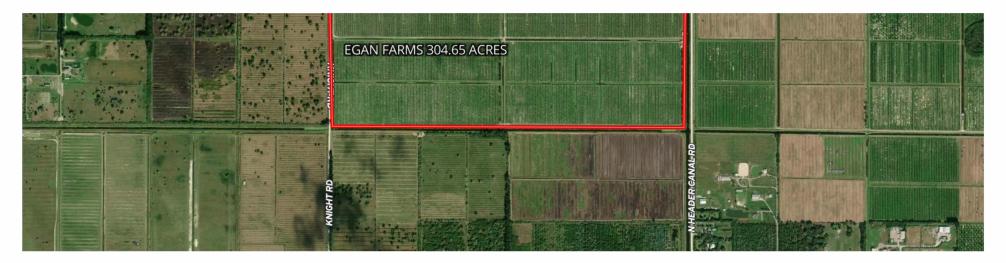

## KNIGHT ROAD AT SCHUMANN RD GROVE

TBD Schumann Rd Fort Pierce, FL 34945

### **PROPERTY DESCRIPTION**

Producing Lemon and Red Grapefruit Citrus Grove, Excellent Grove Drainage Infrastructure in place, Micro-sprinkler Irrigation system, Local Drainage District Canals along 3 sides, connected to North Saint Lucie Drainage District, Pumps into adjacent to SFWMD Canal 25 (Belcher Canal). Electric and Telephone Available in the Area. Good soils; see brochure for soil map. Extensive frontages and access on three County Roadways.

#### **PROPERTY HIGHLIGHTS**

- Producing Lemon and Red Grapefruit Citrus Grove.
- Excellent Grove Drainage Infrastructure in place, No Wetlands,
- Extensive frontages and access on three County Roadways.
- Agricultural Exemption for Taxes, 2022 Tax: \$10,602.64

#### OFFERING SUMMARY

| Sale Price:      |              | \$7,189,740         |         |  |
|------------------|--------------|---------------------|---------|--|
| Lot Size:        | 304.65 Acres |                     |         |  |
| Zoning:          | AG-5         |                     |         |  |
| APN:             | 2            | 2202-323-0001-000-5 |         |  |
| DEMOGRAPHICS     | 1 MILE       | 2 MILES             | 3 MILES |  |
| Total Housebolds | 2 308        | 11 675              | 21 531  |  |