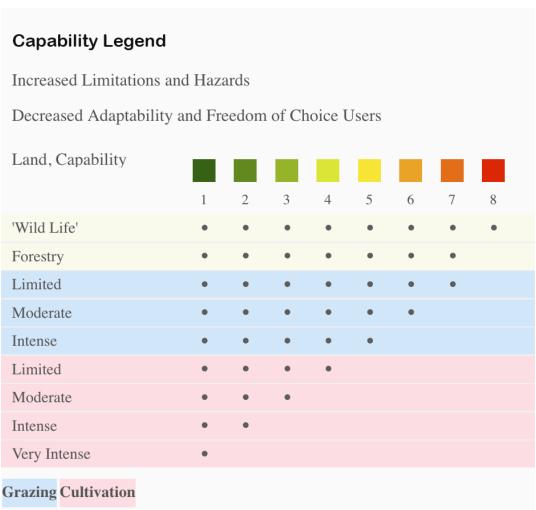

## | Boundary 2 157.51 ac

| SOIL CODE | SOIL DESCRIPTION                                         | ACRES         | %     | СРІ | NCCPI | CAP  |
|-----------|----------------------------------------------------------|---------------|-------|-----|-------|------|
| OtA       | Olton loam, 0 to 1 percent slopes                        | 90.95         | 57.75 | 0   | 50    | 3e   |
| Ra        | Randall clay, 0 to 1 percent slopes, occasionally ponded | 38.17         | 24.23 | 0   | 17    | 6w   |
| OtB       | Olton loam, 1 to 3 percent slopes                        | 22.84         | 14.5  | 0   | 49    | 2e   |
| EsA       | Estacado loam, 0 to 1 percent slopes                     | 3.77          | 2.39  | 0   | 47    | 1    |
| AcB       | Acuff loam, 1 to 3 percent slopes                        | 1.78          | 1.13  | 0   | 52    | 3e   |
| TOTALS    |                                                          | 157.5<br>1(*) | 100%  | -   | 41.81 | 3.53 |

<sup>(\*)</sup> Total acres may differ in the second decimal compared to the sum of each acreage soil. This is due to a round error because we only show the acres of each soil with two decimal.

- (c) climatic limitations (e) susceptibility to erosion
- (s) soil limitations within the rooting zone (w) excess of water