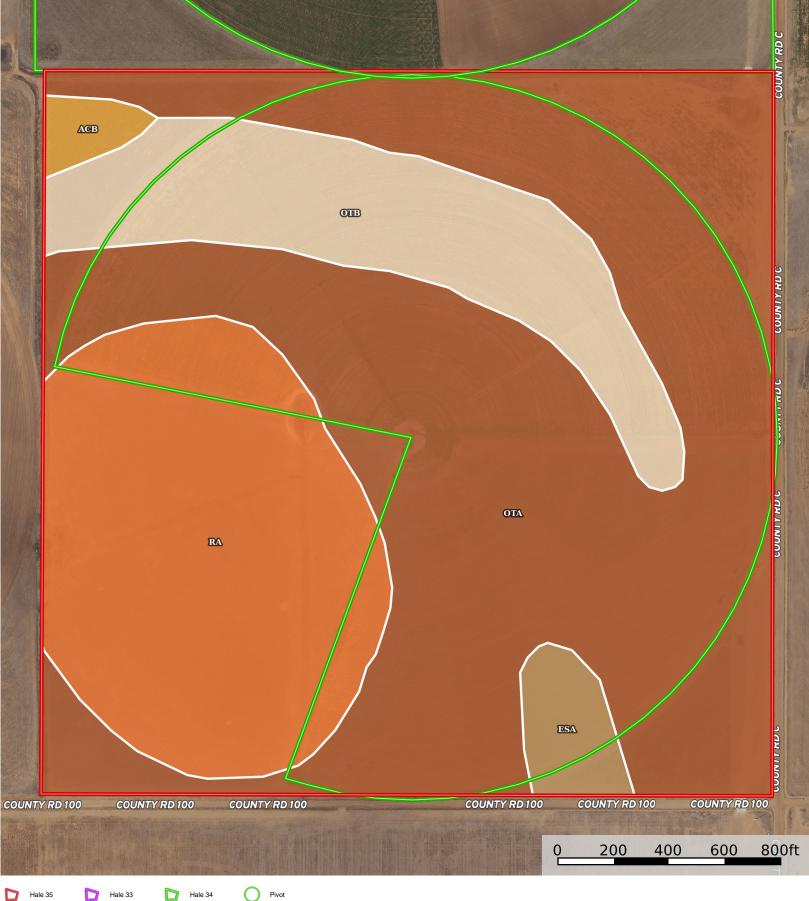

## Hale 35 - Vallecito Investments, LLC Hale County, Texas, 497.33 AC +/-COUNT COUNTY RD C W X COUNTY RD 100 400 600 800ft 200 mapbox

Bermuda Grass Grass

Hale 35

Hale 33

Hale 34

CRP

Hale 35 - Vallecito Investments, LLC Hale County, Texas, 497.33 AC +/-COUNTY RD C ACB OIB COUNTY RD C

## | Boundary 2 157.51 ac

| SOIL CODE | SOIL DESCRIPTION                                         | ACRES         | %     | СРІ | NCCPI | CAP  |
|-----------|----------------------------------------------------------|---------------|-------|-----|-------|------|
| OtA       | Olton loam, 0 to 1 percent slopes                        | 90.95         | 57.75 | 0   | 50    | 3e   |
| Ra        | Randall clay, 0 to 1 percent slopes, occasionally ponded | 38.17         | 24.23 | 0   | 17    | 6w   |
| OtB       | Olton loam, 1 to 3 percent slopes                        | 22.84         | 14.5  | 0   | 49    | 2e   |
| EsA       | Estacado loam, 0 to 1 percent slopes                     | 3.77          | 2.39  | 0   | 47    | 1    |
| AcB       | Acuff loam, 1 to 3 percent slopes                        | 1.78          | 1.13  | 0   | 52    | 3e   |
| TOTALS    |                                                          | 157.5<br>1(*) | 100%  | -   | 41.81 | 3.53 |