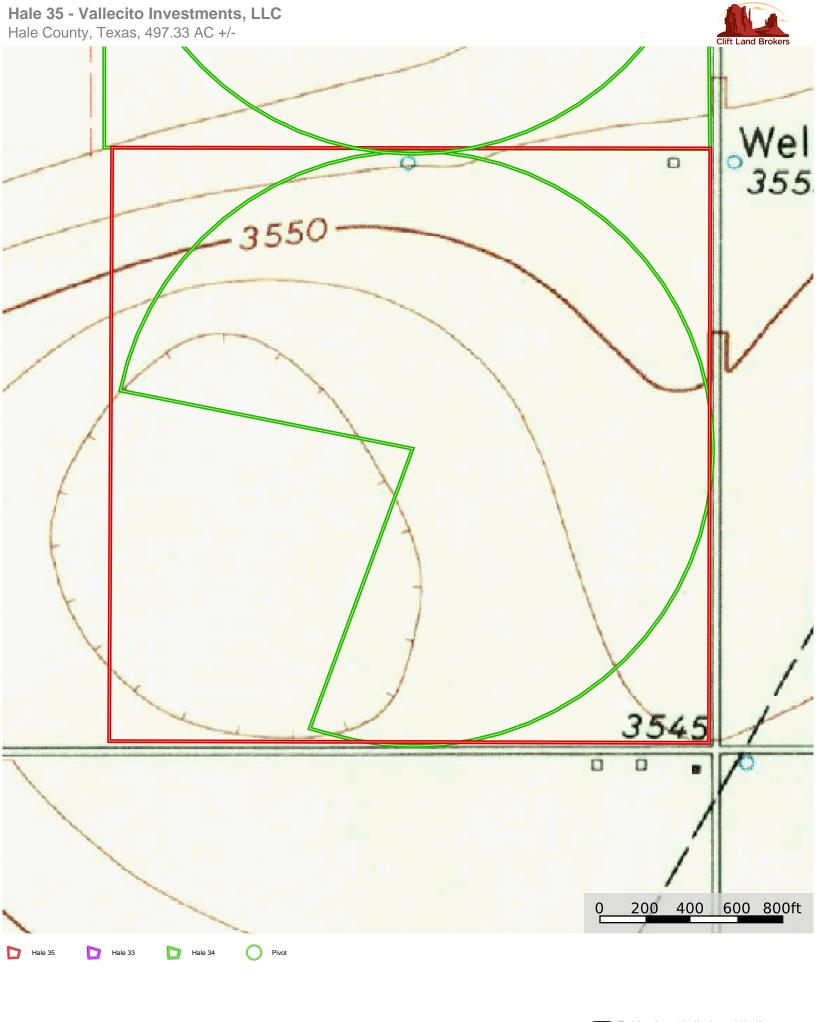

## Hale 35 - Vallecito Investments, LLC Hale County, Texas, 497.33 AC +/-COUNT COUNTY RD C W X COUNTY RD 100 400 600 800ft 200 mapbox

Bermuda Grass Grass

Hale 35

Hale 33

Hale 34

CRP

Hale 35 - Vallecito Investments, LLC Hale County, Texas, 497.33 AC +/-COUNTY RD C ACB OIB COUNTY RD C