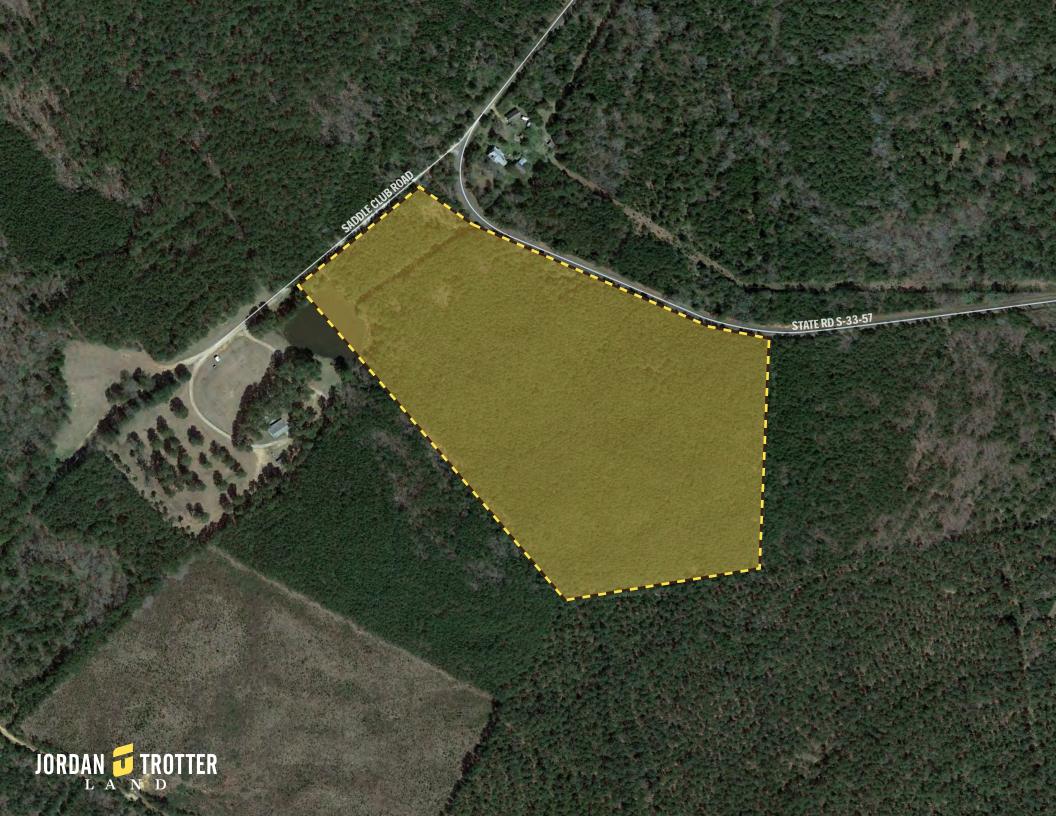

### SADDLE CLUB ROAD PLUM BRANCH, SC 29845

\$350,000

35 AC

TROTTER

JORDAN

ZONE | AG

APN 142-00-00-011

This 35 acre property is located in Plum Branch, SC in McCormick County. The land is 0.27 miles from Clarks Hill Lake and 0.2 miles from Main Street in Plum Branch.

The site is a fully wooded 35.06 AC tract of land. It offers 23 year old planted pine and a pond. It is zoned AG. This would make a perfect spot for a home near the lake or recreational property for outdoor pursuits.