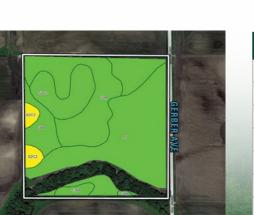

#### PRICE \$518,700

Offering 39 Acres m/l of high quality Hamilton County farmland! This tract offers 34.04 FSA tillable acres with a CSR2 rating of 86.1. The farm currently has approximately 28.63 acres in crop production as well as 5.38 acres in the CRP program. Located just outside of Stratford, IA this farm is positioned in a high quality area with potential for high yields as well as good returns. This Hamilton County farm would make a great addition to a current operation as well as an outstanding investment opportunity. The farm is located in Section 22 of Marion Township in Hamilton County, Iowa. Contact the listing agents for more details.

OMPAN

INTEGRATED LAND SOLUTIONS

| Code             | Soil Description        | Acres | % of<br>Field | CSR2 | Legend |
|------------------|-------------------------|-------|---------------|------|--------|
| 107              | Webster clay loam       | 14.55 | 42.7%         | 86   |        |
| 52B              | Bode clay loam          | 8.52  | 25.0%         | 91   |        |
| 388              | Kossuth silty clay loam | 4.88  | 14.3%         | 86   |        |
| 52C2             | Bode clay loam          | 4.09  | 12.0%         | 82   |        |
| 62C2             | Stroden loam            | 1.16  | 3.4%          | 64   |        |
| 138B             | Clarion loam            | 0.84  | 2.5%          | 89   |        |
| Weighted Average |                         |       |               | 86.1 |        |