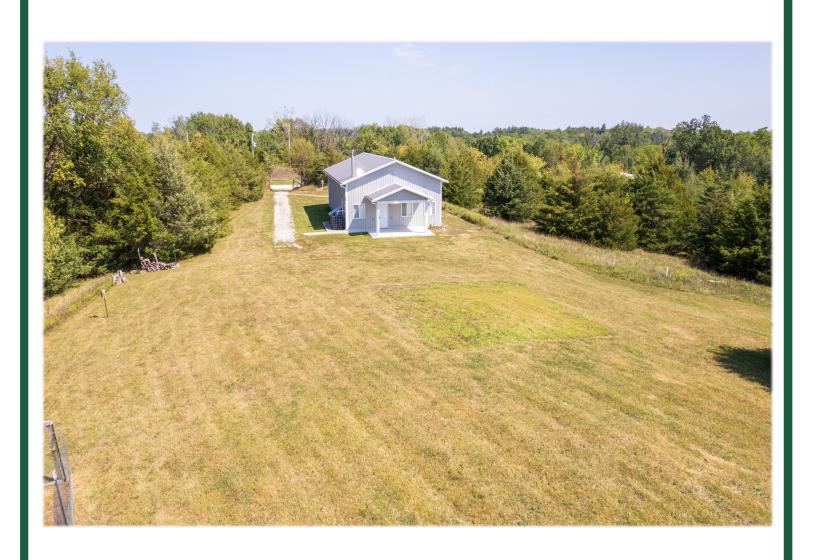

### Rural Southern Iowa Retreat

Wapello County, Iowa 4924 160th Avenue, Ottumwa, IA 52501

> \$379,900 39 +/- Acres

#### PROPERTY FEATURES

- Incredible 39+/- Acre Southern Iowa Retreat
- Hobby Farm & Cabin
- Located ½ mile off paved Lake Road
- Private and secluded Wapello County Property
- · Abundance of wildlife
- High Yielding Garden
- Fruit trees, including Peach & Cherry
- Wild Berries
- Pond
- Native Hardwood & Softwood Timber
- Rolling Terrain and Dense Cover
- Trails Throughout
- Annual Taxes \$200

- Building/Shop
  - -Built in 2019
  - 1,792 Total SF
  - Nearly 700 Finished SF
  - Completed in 2022
  - Immaculate High-End Finishes
  - Functional Layout & Ample Space
  - Excellent Room for Storage
  - Equipment Storage
  - Set up with RV/Camper Electrical
  - Waste Disposal Plumbing
  - Full concrete
  - Efficient & High-End Utilities
     & appliances