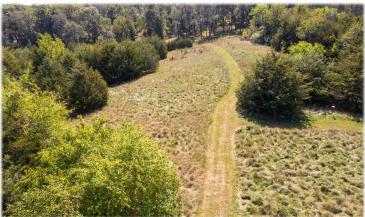

#### PROPERTY FEATURES

- Incredible 39+/- Acre Southern Iowa Retreat
- Hobby Farm & Cabin
- Located ½ mile off paved Lake Road
- Private and secluded Wapello County Property
- · Abundance of wildlife
- High Yielding Garden
- Fruit trees, including Peach & Cherry
- Wild Berries
- Pond
- Native Hardwood & Softwood Timber
- Rolling Terrain and Dense Cover
- Trails Throughout
- Annual Taxes \$200

### **PROPERTY IMAGES**

Hawkeye Farm Mgmt & Real Estate