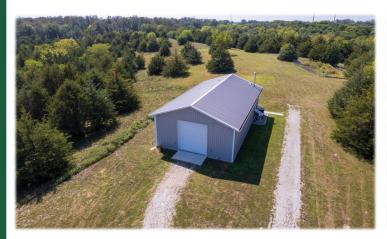

- Building/Shop
  - -Built in 2019
  - 1,792 Total SF
  - Nearly 700 Finished SF
  - Completed in 2022
  - Immaculate High-End Finishes
  - Functional Layout & Ample Space
  - Excellent Room for Storage
  - Equipment Storage
  - Set up with RV/Camper Electrical
  - Waste Disposal Plumbing
  - Full concrete
  - Efficient & High-End Utilities
     & appliances

### **PROPERTY IMAGES**

Hawkeye Farm Mgmt & Real Estate