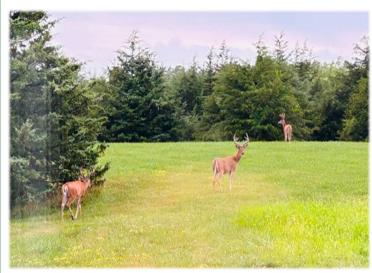

#### PROPERTY FEATURES

- Incredible 39+/- Acre Southern Iowa Retreat
- Hobby Farm & Cabin
- Located ½ mile off paved Lake Road
- Private and secluded Wapello County Property
- · Abundance of wildlife
- High Yielding Garden
- Fruit trees, including Peach & Cherry
- Wild Berries
- Pond
- Native Hardwood & Softwood Timber
- Rolling Terrain and Dense Cover
- Trails Throughout
- Annual Taxes \$200