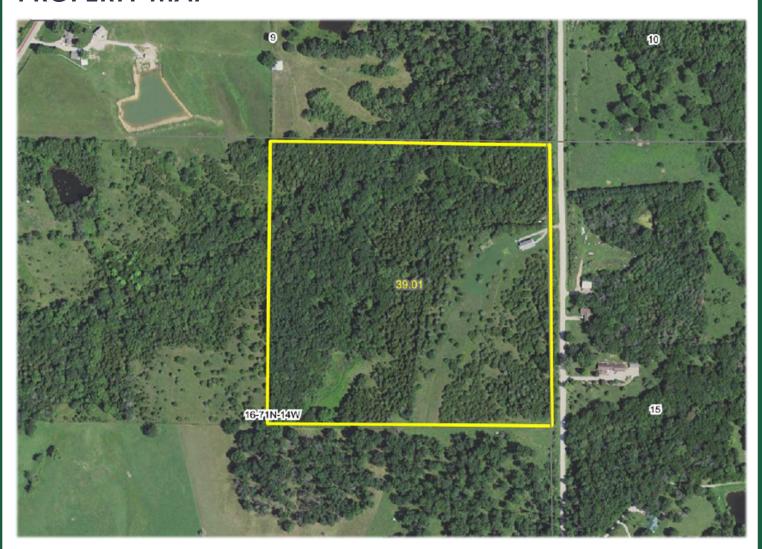

#### PROPERTY MAP

#### PROPERTY FEATURES

- Incredible 39+/- Acre Southern Iowa Retreat
- Hobby Farm & Cabin
- Located ½ mile off paved Lake Road
- Private and secluded Wapello County Property
- · Abundance of wildlife
- High Yielding Garden
- Fruit trees, including Peach & Cherry
- Wild Berries
- Pond
- Native Hardwood & Softwood Timber
- Rolling Terrain and Dense Cover
- Trails Throughout
- Annual Taxes \$200