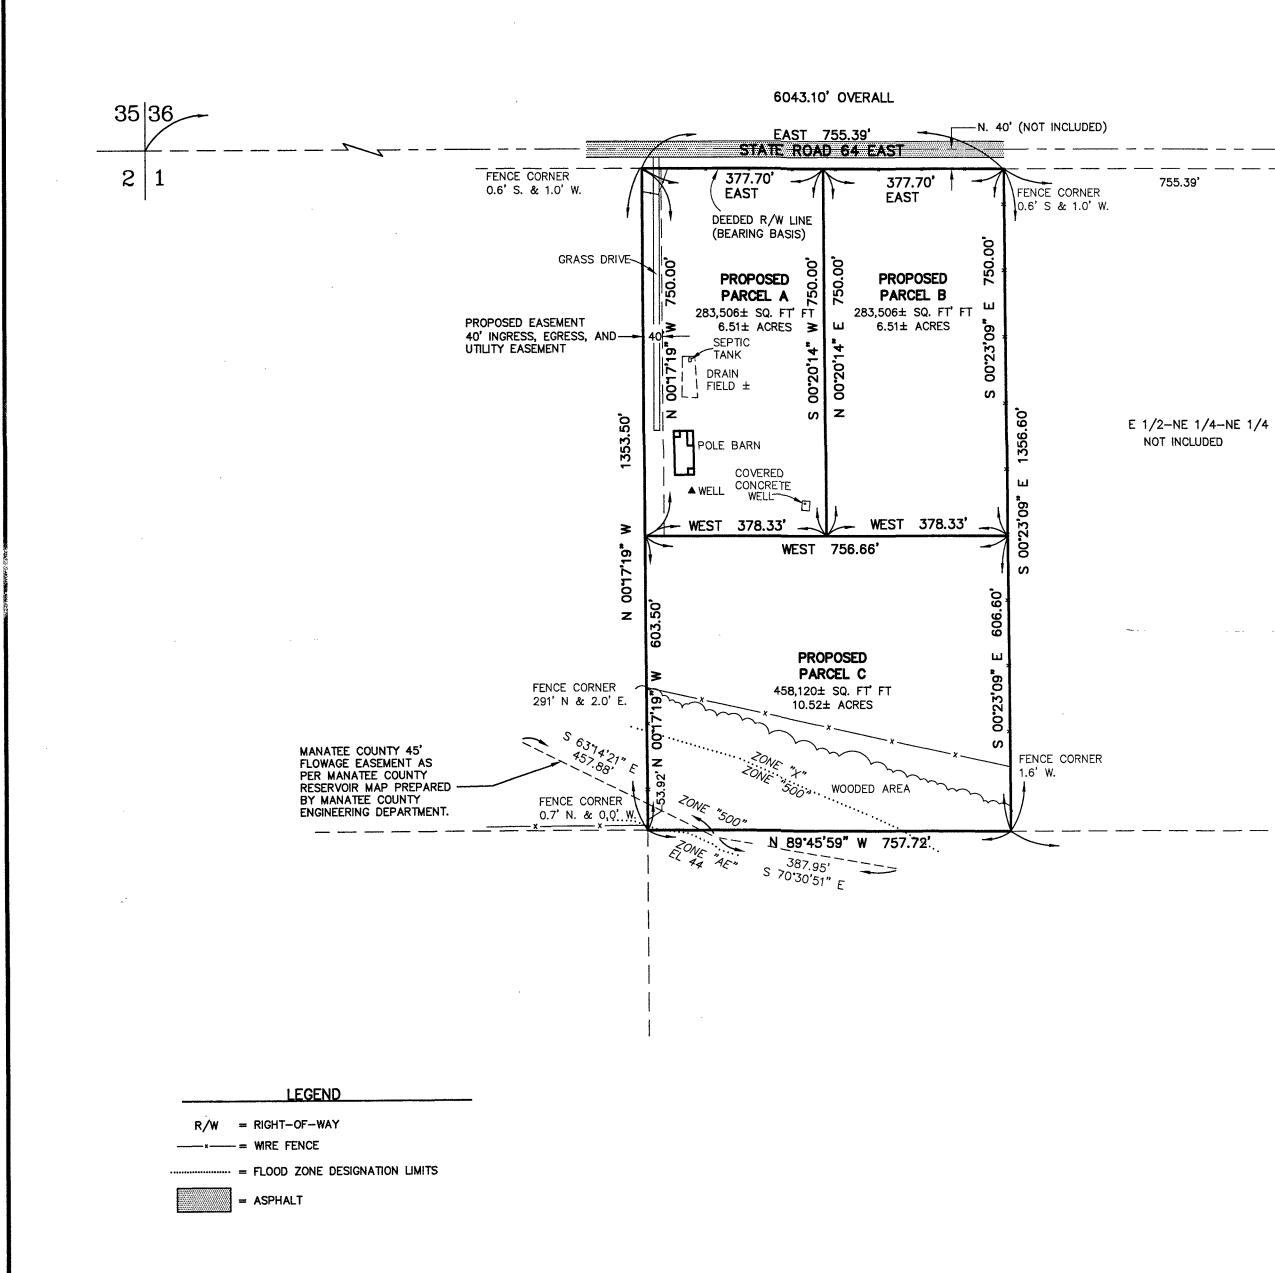

#### DESCRIPTION:

THE WEST 1/2 OF THE NORTHEAST 1/4 OF THE NORTHEAST 1/4 OF SECTION 1, TOWNSHIP 35 SOUTH, RANGE 20 EAST, MANATEE COUNTY FLORIDA. LESS THE NORTH 40 FEET THEREOF FOR STATE ROAD 64.

#### NOTES:

6

1399.

ш

00\*28'56"

l N

- 1. BEARINGS SHOWN HEREON REFER TO THE SOUTH RIGHT-OF-WAY LINE OF STATE ROAD 64 BEING ASSUMED AS "EAST".
- 2. THE SUBJECT LAND LIES IN ZONE "X", "X-500" & AE OF THE FLOOD INSURANCE RATE MAP (FIRM) NUMBER 12081C0357E (EFFECTIVE DATE 3/17/2014). SUBJECT TO VERIFICATION.
- 3. THIS CONCEPTUAL PLAN HAS BEEN PREPARED WITHOUT THE BENEFIT OF A CURRENT TITLE REPORT AND THEREFORE MAY NOT NECESSARILY INDICATE ALL ENCUMBRANCES ON THE PROPERTY.
- 4. THE DESCRIPTION, THE DIMENSIONS, IMPROVEMENTS, AND ACREAGE SHOWN HEREON ARE BASED ON A PRIOR BOUNDARY SURVEY OF THE SUBJECT PARCEL AS PREPARED IN 11-06-15 BY THIS FIRM.
- 5. THIS CONCEPTUAL PLAN IS INTENDED FOR THE EXCLUSIVE USE OF THOSE CERTIFIED PARTIES APPEARING HEREON.
- 6. THIS CONCEPTUAL PLAN IS INTENDED TO PROVIDE A METHOD FOR CREATING NEW PARCELS THAT CONFORM TO THE EXISTING LAND DEVELOPMENT CODE.
- 7. SUBJECT TO EASEMENTS, DEDICATIONS AND RESTRICTIONS OF RECORD.
- 8. MANATEE COUNTY PROPERTY APPRAISER'S PARCEL IDENTIFICATION NUMBER FOR THIS PARCEL IS NOW OR FORMERLY 282400001.