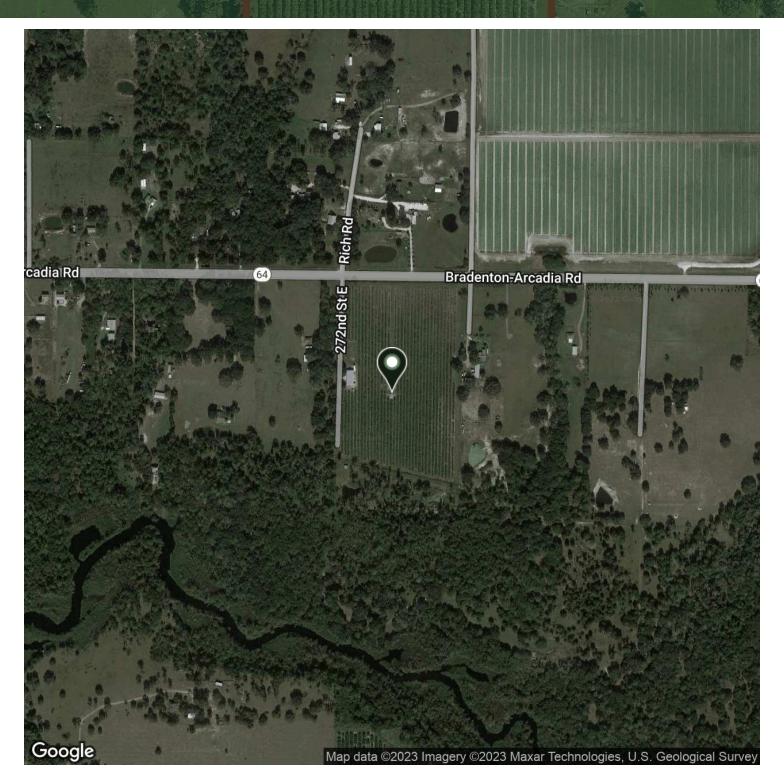

# GIGLIOTTI SR 64 ACREAGE 28024 SR 64 E., MYAKKA CITY, FL 34251

| <b>OFFERING SUMMARY</b><br>Sale Price: | \$1,400,000.00 | <b>PROPERTY OVERVIEW</b><br>23.53 Acres agricultural land on SR 64. Well built barndominium. Potential uses<br>include equestrian, plant nursery, general agriculture and single family<br>residential. |  |  |
|----------------------------------------|----------------|---------------------------------------------------------------------------------------------------------------------------------------------------------------------------------------------------------|--|--|
| Available SF:                          |                | Also available to subdivide.<br>Parcel A: 6.51 acres \$525,000<br>Parcel B: 10.52 acres \$485,000<br>Parcel C: 6.51 acres \$400,000                                                                     |  |  |
| Lot Size:                              | 23.53 Acres    | <ul><li><b>PROPERTY HIGHLIGHTS</b></li><li>Two wells pumps and irrigation in place</li><li>Grove has been cleared and grassed</li></ul>                                                                 |  |  |
| Zoning:                                | А              | <ul><li>Two fish ponds</li><li>Well drained and highly useable percentage buildable</li></ul>                                                                                                           |  |  |
| Price / SF:                            | \$1.37         |                                                                                                                                                                                                         |  |  |