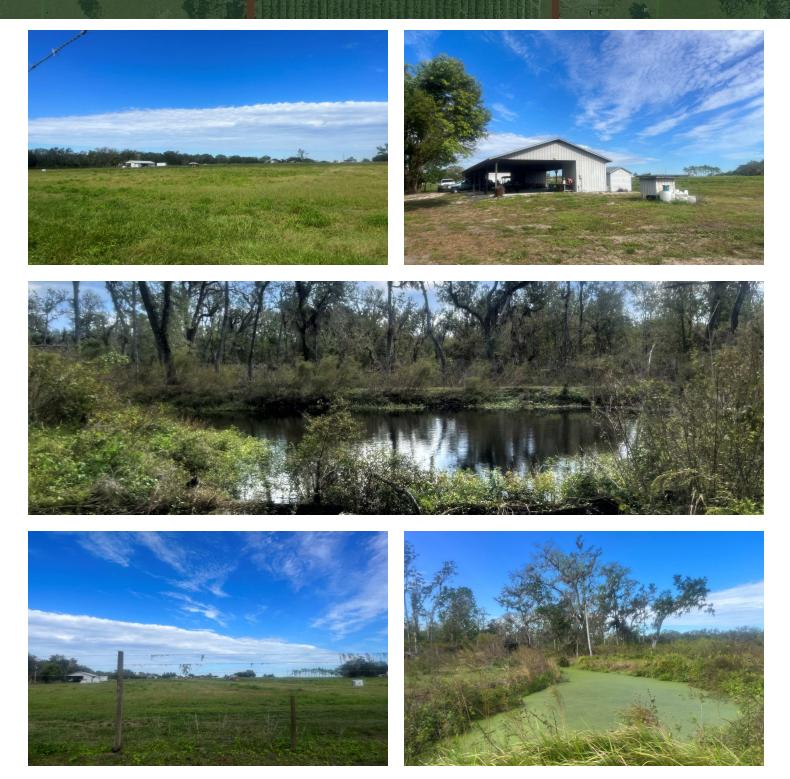

# GIGLIOTTI SR 64 ACREAGE 28024 SR 64 E., MYAKKA CITY, FL 34251

| <b>OFFERING SUMMARY</b><br>Sale Price: | \$1,400,000.00 | <b>PROPERTY OVERVIEW</b><br>23.53 Acres agricultural land on SR 64. Well built barndominium. Potential uses<br>include equestrian, plant nursery, general agriculture and single family<br>residential. |  |  |
|----------------------------------------|----------------|---------------------------------------------------------------------------------------------------------------------------------------------------------------------------------------------------------|--|--|
| Available SF:                          |                | Also available to subdivide.<br>Parcel A: 6.51 acres \$525,000<br>Parcel B: 10.52 acres \$485,000<br>Parcel C: 6.51 acres \$400,000                                                                     |  |  |
| Lot Size:                              | 23.53 Acres    | <ul><li><b>PROPERTY HIGHLIGHTS</b></li><li>Two wells pumps and irrigation in place</li><li>Grove has been cleared and grassed</li></ul>                                                                 |  |  |
| Zoning:                                | А              | <ul><li>Two fish ponds</li><li>Well drained and highly useable percentage buildable</li></ul>                                                                                                           |  |  |
| Price / SF:                            | \$1.37         |                                                                                                                                                                                                         |  |  |