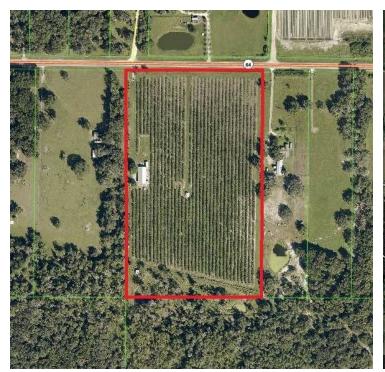

# GIGLIOTTI SR 64 ACREAGE 28024 SR 64 E., MYAKKA CITY, FL 34251

| <b>OFFERING SUMMARY</b><br>Sale Price: | \$1,400,000.00 | <b>PROPERTY OVERVIEW</b><br>23.53 Acres agricultural land on SR 64. Well built barndominium. Potential uses<br>include equestrian, plant nursery, general agriculture and single family<br>residential. |  |  |
|----------------------------------------|----------------|---------------------------------------------------------------------------------------------------------------------------------------------------------------------------------------------------------|--|--|
| Available SF:                          |                | Also available to subdivide.<br>Parcel A: 6.51 acres \$525,000<br>Parcel B: 10.52 acres \$485,000<br>Parcel C: 6.51 acres \$400,000                                                                     |  |  |
| Lot Size:                              | 23.53 Acres    | <ul><li><b>PROPERTY HIGHLIGHTS</b></li><li>Two wells pumps and irrigation in place</li><li>Grove has been cleared and grassed</li></ul>                                                                 |  |  |
| Zoning:                                | А              | <ul><li>Two fish ponds</li><li>Well drained and highly useable percentage buildable</li></ul>                                                                                                           |  |  |
| Price / SF:                            | \$1.37         |                                                                                                                                                                                                         |  |  |