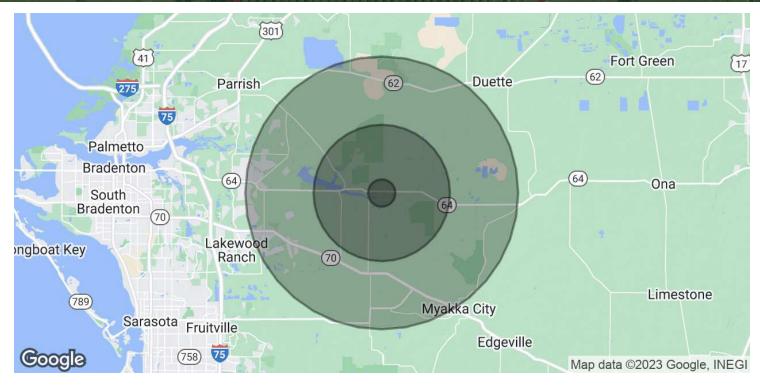

# GIGLIOTTI SR 64 ACREAGE 28024 SR 64 E., MYAKKA CITY, FL 34251

| POPULATION           | 1 MILE    | 5 MILES   | 10 MILES  |
|----------------------|-----------|-----------|-----------|
| Total Population     | 58        | 3,526     | 30,974    |
| Average Age          | 40.6      | 44.8      | 44.7      |
| Average Age (Male)   | 36.3      | 41.6      | 45.1      |
| Average Age (Female) | 43.2      | 46.7      | 44.7      |
| HOUSEHOLDS & INCOME  | 1 MILE    | 5 MILES   | 10 MILES  |
| Total Households     | 17        | 1,180     | 12,117    |
| # of Persons per HH  | 3.4       | 3.0       | 2.6       |
| Average HH Income    | \$91,297  | \$82,197  | \$114,137 |
| Average House Value  | \$362,079 | \$424,572 | \$471,616 |

 $\star$  Demographic data derived from 2020 ACS - US Census

FOR MORE INFORMATION

WILLIAM BLALOCK, ALC

941.748.9776 wmb@blalockrealestate.com