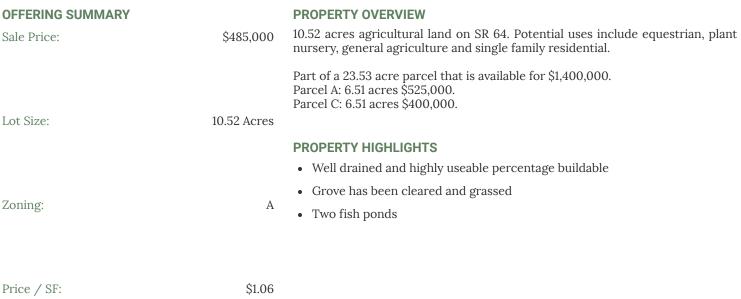

## PARCEL B NO #2 SR 64, MYAKKA, FL 34251

FOR SALE

LAND

#### DESCRIPTION:

THE WEST 1/2 OF THE NORTHEAST 1/4 OF THE NORTHEAST 1/4 OF SECTION 1, TOWNSHIP 35 SOUTH, RANGE 20 EAST, MANATEE COUNTY FLORIDA. LESS THE NORTH 40 FEET THEREOF FOR STATE ROAD 64.