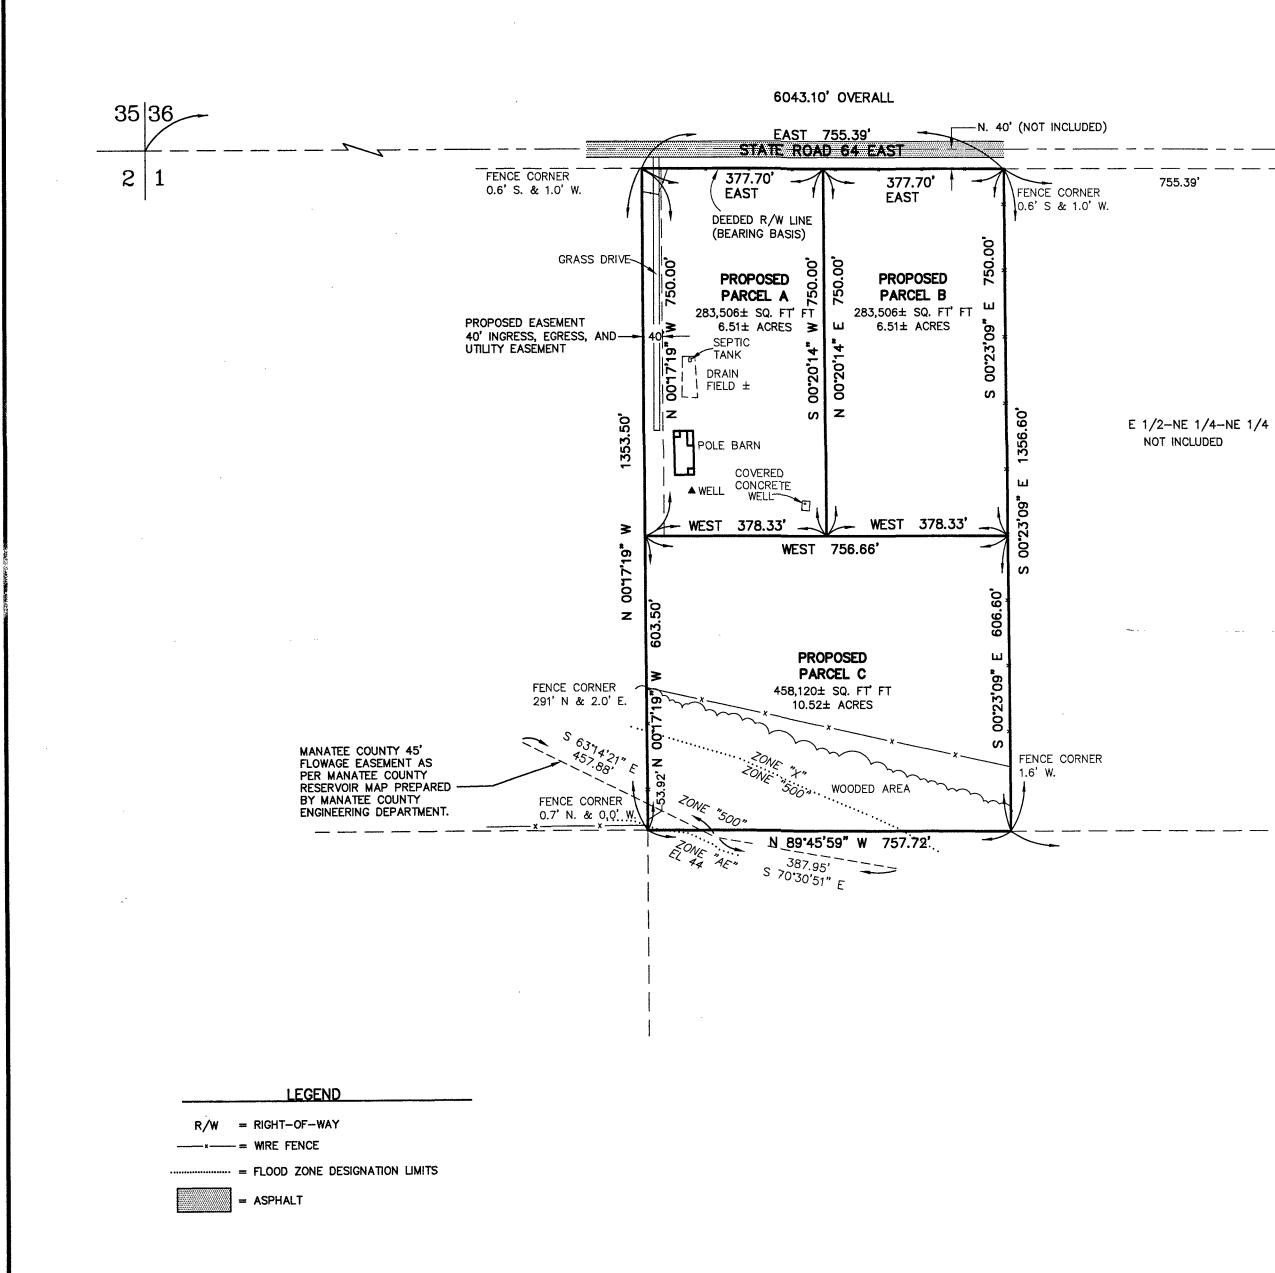

#### DESCRIPTION:

THE WEST 1/2 OF THE NORTHEAST 1/4 OF THE NORTHEAST 1/4 OF SECTION 1, TOWNSHIP 35 SOUTH, RANGE 20 EAST, MANATEE COUNTY FLORIDA. LESS THE NORTH 40 FEET THEREOF FOR STATE ROAD 64.

### NOTES:

6

1399.

ш

00\*28'56"

l N

- 1. BEARINGS SHOWN HEREON REFER TO THE SOUTH RIGHT-OF-WAY LINE OF STATE ROAD 64 BEING ASSUMED AS "EAST".
- 2. THE SUBJECT LAND LIES IN ZONE "X", "X-500" & AE OF THE FLOOD INSURANCE RATE MAP (FIRM) NUMBER 12081C0357E (EFFECTIVE DATE 3/17/2014). SUBJECT TO VERIFICATION.
- 3. THIS CONCEPTUAL PLAN HAS BEEN PREPARED WITHOUT THE BENEFIT OF A CURRENT TITLE REPORT AND THEREFORE MAY NOT NECESSARILY INDICATE ALL ENCUMBRANCES ON THE PROPERTY.
- 4. THE DESCRIPTION, THE DIMENSIONS, IMPROVEMENTS, AND ACREAGE SHOWN HEREON ARE BASED ON A PRIOR BOUNDARY SURVEY OF THE SUBJECT PARCEL AS PREPARED IN 11-06-15 BY THIS FIRM.
- 5. THIS CONCEPTUAL PLAN IS INTENDED FOR THE EXCLUSIVE USE OF THOSE CERTIFIED PARTIES APPEARING HEREON.
- 6. THIS CONCEPTUAL PLAN IS INTENDED TO PROVIDE A METHOD FOR CREATING NEW PARCELS THAT CONFORM TO THE EXISTING LAND DEVELOPMENT CODE.
- 7. SUBJECT TO EASEMENTS, DEDICATIONS AND RESTRICTIONS OF RECORD.
- 8. MANATEE COUNTY PROPERTY APPRAISER'S PARCEL IDENTIFICATION NUMBER FOR THIS PARCEL IS NOW OR FORMERLY 282400001.