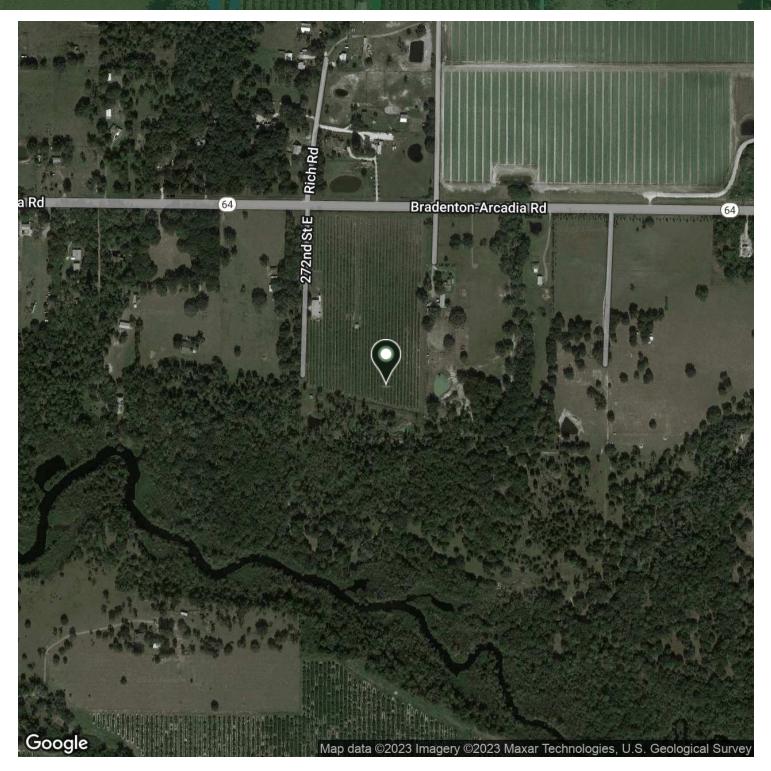

## PARCEL B NO #2 SR 64, MYAKKA, FL 34251

FOR SALE

LAND

#### DESCRIPTION:

THE WEST 1/2 OF THE NORTHEAST 1/4 OF THE NORTHEAST 1/4 OF SECTION 1, TOWNSHIP 35 SOUTH, RANGE 20 EAST, MANATEE COUNTY FLORIDA. LESS THE NORTH 40 FEET THEREOF FOR STATE ROAD 64.