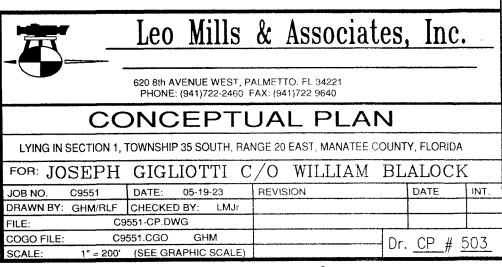

#### DESCRIPTION:

THE WEST 1/2 OF THE NORTHEAST 1/4 OF THE NORTHEAST 1/4 OF SECTION 1, TOWNSHIP 35 SOUTH, RANGE 20 EAST, MANATEE COUNTY FLORIDA. LESS THE NORTH 40 FEET THEREOF FOR STATE ROAD 64.

### NOTES:

6

1399.

ш

00\*28'56"

l N

- 1. BEARINGS SHOWN HEREON REFER TO THE SOUTH RIGHT-OF-WAY LINE OF STATE ROAD 64 BEING ASSUMED AS "EAST".
- 2. THE SUBJECT LAND LIES IN ZONE "X", "X-500" & AE OF THE FLOOD INSURANCE RATE MAP (FIRM) NUMBER 12081C0357E (EFFECTIVE DATE 3/17/2014). SUBJECT TO VERIFICATION.
- 3. THIS CONCEPTUAL PLAN HAS BEEN PREPARED WITHOUT THE BENEFIT OF A CURRENT TITLE REPORT AND THEREFORE MAY NOT NECESSARILY INDICATE ALL ENCUMBRANCES ON THE PROPERTY.
- 4. THE DESCRIPTION, THE DIMENSIONS, IMPROVEMENTS, AND ACREAGE SHOWN HEREON ARE BASED ON A PRIOR BOUNDARY SURVEY OF THE SUBJECT PARCEL AS PREPARED IN 11-06-15 BY THIS FIRM.
- 5. THIS CONCEPTUAL PLAN IS INTENDED FOR THE EXCLUSIVE USE OF THOSE CERTIFIED PARTIES APPEARING HEREON.
- 6. THIS CONCEPTUAL PLAN IS INTENDED TO PROVIDE A METHOD FOR CREATING NEW PARCELS THAT CONFORM TO THE EXISTING LAND DEVELOPMENT CODE.
- 7. SUBJECT TO EASEMENTS, DEDICATIONS AND RESTRICTIONS OF RECORD.
- 8. MANATEE COUNTY PROPERTY APPRAISER'S PARCEL IDENTIFICATION NUMBER FOR THIS PARCEL IS NOW OR FORMERLY 282400001.