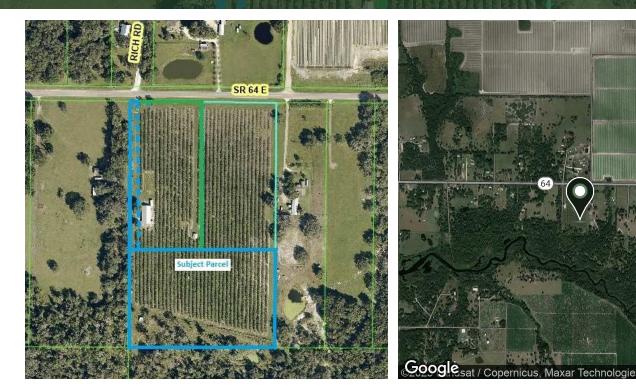

## PARCEL B NO #2 SR 64, MYAKKA, FL 34251

FOR SALE

LAND

#### DESCRIPTION:

THE WEST 1/2 OF THE NORTHEAST 1/4 OF THE NORTHEAST 1/4 OF SECTION 1, TOWNSHIP 35 SOUTH, RANGE 20 EAST, MANATEE COUNTY FLORIDA. LESS THE NORTH 40 FEET THEREOF FOR STATE ROAD 64.