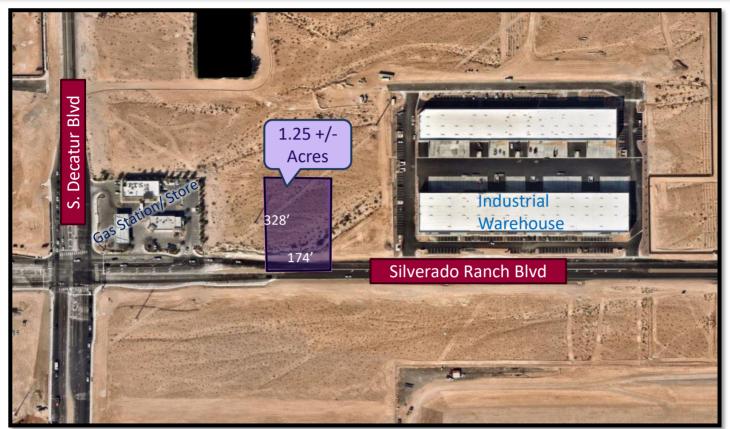

## **EXCLUSIVE LISTING!**

1.25 +/- Acres on Silverado Ranch Blvd east of S. Decatur Commercial Land Listed for \$1,750,000

- ✓ APN 177-19-406-004
- ✓ 1.25 +/- Acres
- ✓ Zoned RE/ Land Use Plan BE for Business **Employment**
- ✓ Ideally located in growing area of southwest Las Vegas
- ✓ Unincorporated Clark County Enterprise
- ✓ Could be rezoned for a commercial site or industrial
- ✓ Paved roads / utility accessibility nearby
- √ 174' Frontage on Silverado Ranch Blvd