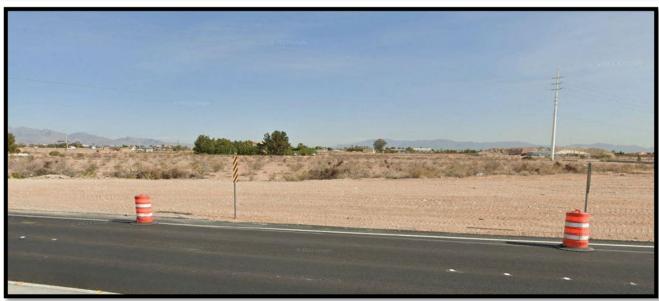

## **EXCLUSIVE LISTING!**

1.25 +/- Acres on Silverado Ranch Blvd east of S. Decatur Commercial Land Listed for \$1,750,000

- ✓ APN 177-19-406-004
- ✓ 1.25 +/- Acres
- ✓ Zoned RE/ Land Use Plan BE for Business **Employment**
- ✓ Ideally located in growing area of southwest Las Vegas
- ✓ Unincorporated Clark County Enterprise
- ✓ Could be rezoned for a commercial site or industrial
- ✓ Paved roads / utility accessibility nearby
- √ 174' Frontage on Silverado Ranch Blvd

## 1.25 +/- Acres on Silverado Ranch Blvd east of S. Decatur

Office: 702-992-7534 Cell: 702-595-6244