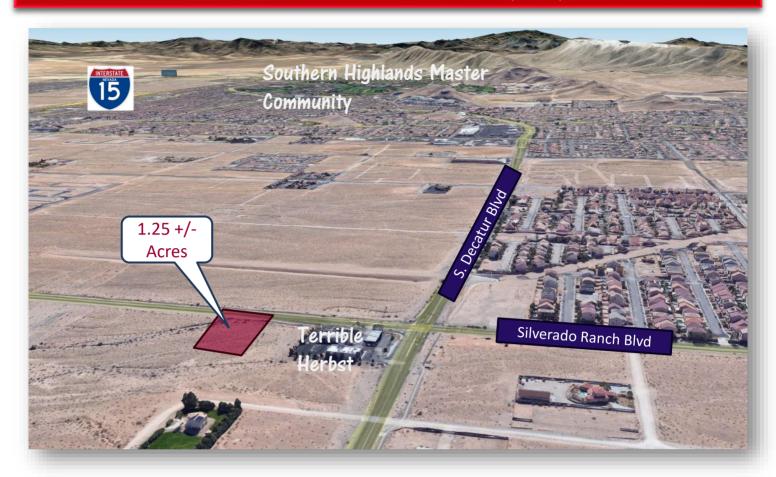

## **EXCLUSIVE LISTING!**

1.25 +/- Acres on Silverado Ranch Blvd east of S. Decatur Commercial Land Listed for \$1,750,000

- ✓ APN 177-19-406-004
- ✓ 1.25 +/- Acres
- ✓ Zoned RE/ Land Use Plan BE for Business **Employment**
- ✓ Ideally located in growing area of southwest Las Vegas
- ✓ Unincorporated Clark County Enterprise
- ✓ Could be rezoned for a commercial site or industrial
- ✓ Paved roads / utility accessibility nearby
- √ 174' Frontage on Silverado Ranch Blvd