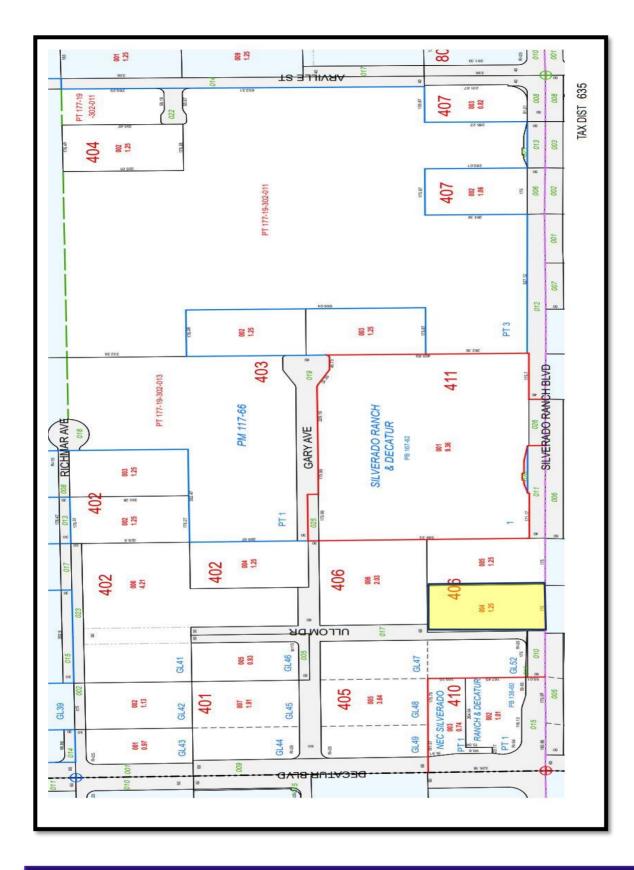

## **EXCLUSIVE LISTING!**

1.25 +/- Acres on Silverado Ranch Blvd east of S. Decatur Commercial Land Listed for \$1,750,000

- ✓ APN 177-19-406-004
- ✓ 1.25 +/- Acres
- ✓ Zoned RE/ Land Use Plan BE for Business **Employment**
- ✓ Ideally located in growing area of southwest Las Vegas
- ✓ Unincorporated Clark County Enterprise
- ✓ Could be rezoned for a commercial site or industrial
- ✓ Paved roads / utility accessibility nearby
- √ 174' Frontage on Silverado Ranch Blvd

## 1.25 +/- Acres on Silverado Ranch Blvd east of S. Decatur

Office: 702-992-7534 Cell: 702-595-6244

Office: 702-992-7534 Cell: 702-595-6244