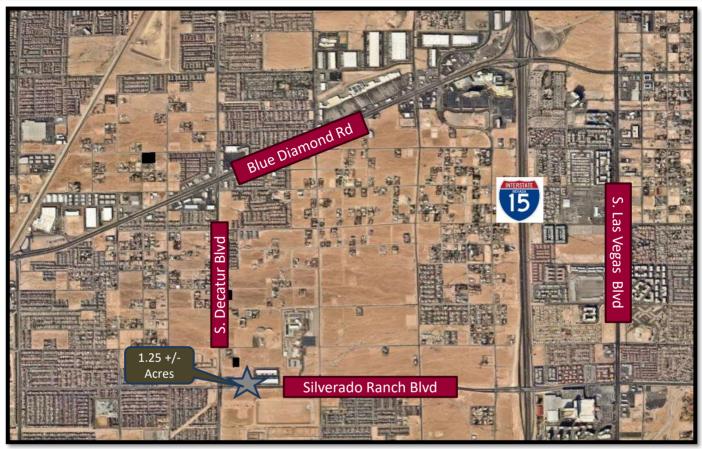

## **EXCLUSIVE LISTING!**

1.25 +/- Acres on Silverado Ranch Blvd east of S. Decatur Commercial Land Listed for \$1,750,000

- ✓ APN 177-19-406-004
- ✓ 1.25 +/- Acres
- ✓ Zoned RE/ Land Use Plan BE for Business **Employment**
- ✓ Ideally located in growing area of southwest Las Vegas
- ✓ Unincorporated Clark County Enterprise
- ✓ Could be rezoned for a commercial site or industrial
- ✓ Paved roads / utility accessibility nearby
- √ 174' Frontage on Silverado Ranch Blvd