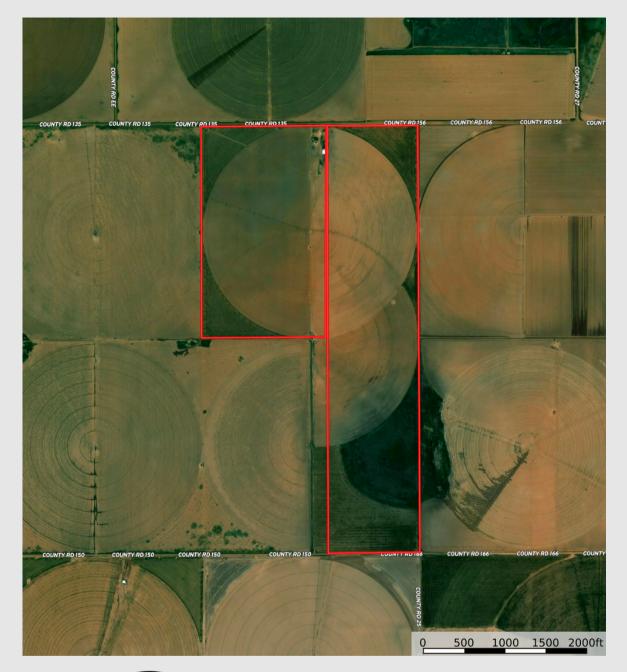

### 240± Acres Hale/Floyd County | Plainview, TX

Land: The Cook Farm is made up of a number of various soils. Pullman clay loam makes up the majority of the farm (almost 68%), and the slopes in these areas range from 0-1%. Randall clay loam makes up another 10% or so, and also has a slope of less than 1%. The rest of the farm is composed of Lofton, Olton, and Estacado clay loams, with slopes going up to 3% in these areas.

Water: The farm features 6 total wells, 5 of which are irrigation wells pumping roughly 300 GPM, per the seller. Three of the wells feature 10 HP pumps, and three have pumps at 15 HP.

**Improvements:** The farm features, in addition to the wells and pumps, a 2003 Valley center pivot with a 15HP booster, as well as a 1994 Lockwood pivot, also with a 15 HP booster. In addition, there is a 40x60' barn, five fertilizer tanks, and a septic system.