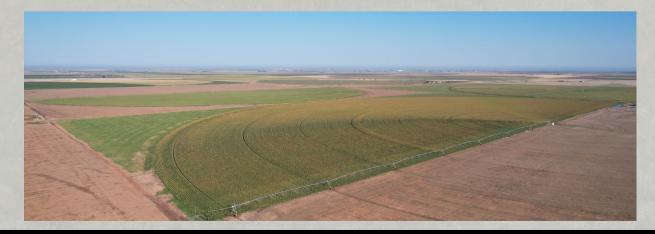

Water: The farm features 6 total wells, 5 of which are irrigation wells pumping roughly 300 GPM, per the seller. Three of the wells feature 10 HP pumps, and three have pumps at 15 HP.

**Improvements:** The farm features, in addition to the wells and pumps, a 2003 Valley center pivot with a 15HP booster, as well as a 1994 Lockwood pivot, also with a 15 HP booster. In addition, there is a 40x60' barn, five fertilizer tanks, and a septic system.

**Crops:** The farm has had corn, cotton, as well as dry and irrigated wheat grown on it during the past years.

**Price:** The sellers have an appraisal in hand on the farm, and it is available upon request. The farm is listed at \$624,000, or \$2,600/acre, per the appraisal.