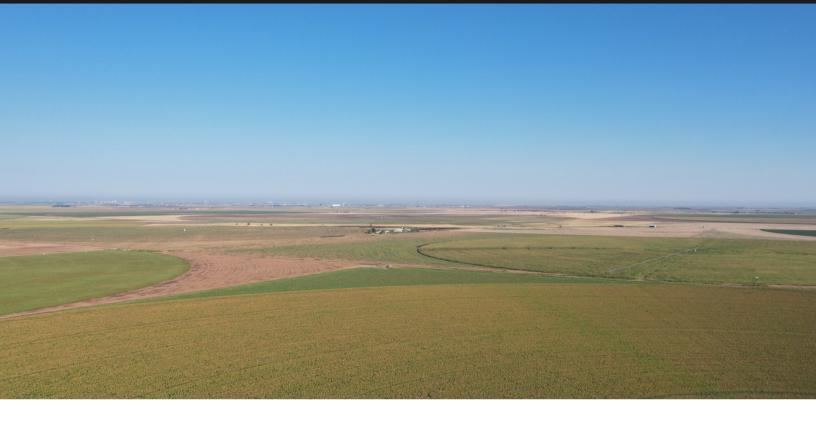

# Cook Co Farm - Hale/Floyd County

PLAINVIEW, TX \$624,000 (\$2600/ACRE)

We are pleased to assist Shannon Powell and NAI Wheelhouse in the sale of this 240+/- acre irrigated farm in Hale and Floyd County. This farm can be purchased on its own or in conjunction with the 300+/- acre irrigated Evans Farm nearby, as well as the 170 +/- acre El Norte farm near Plainview.

### 240± Acres Hale/Floyd County | Plainview, TX

Land: The Cook Farm is made up of a number of various soils. Pullman clay loam makes up the majority of the farm (almost 68%), and the slopes in these areas range from 0-1%. Randall clay loam makes up another 10% or so, and also has a slope of less than 1%. The rest of the farm is composed of Lofton, Olton, and Estacado clay loams, with slopes going up to 3% in these areas.