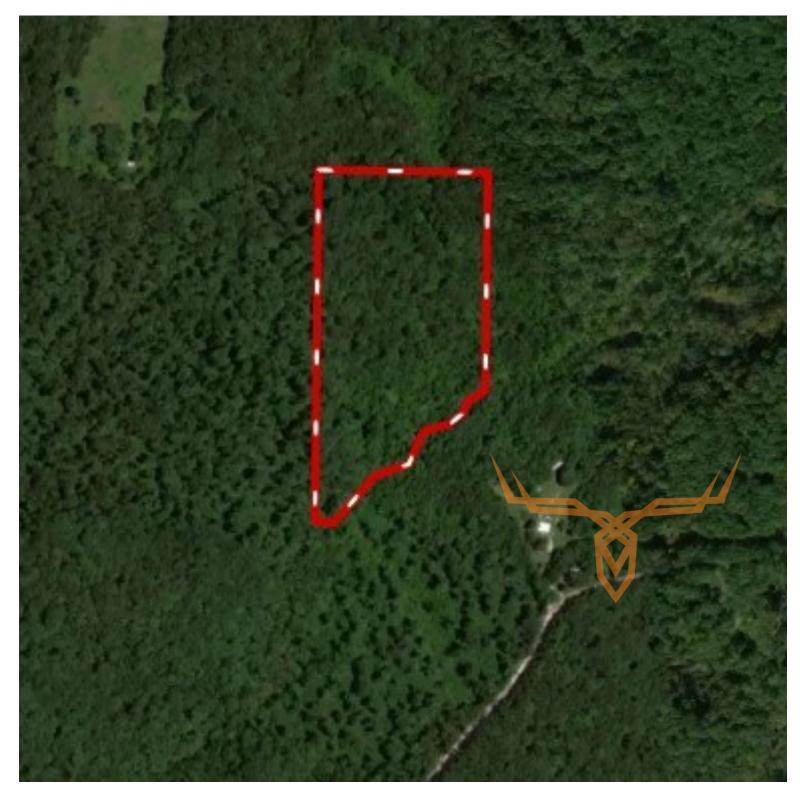

## **PROPERTY DESCRIPTION:**

Finally, a small acreage price point with large acreage hunting opportunities!! Secluded in the timber at the end of an easement road, lays a 16± acreage track that is surrounded on three sides with over 1,800 acres of some of the best public hunting Pike County, Missouri has to offer! This property consists of a beautiful creek and timber. If you're looking for a great hunting/recreational tract that hunts big, but doesn't break the bank, this could be the property for you!

Timber

PRICE: \$130,000 ACRES: 16± COUNTY: Pike

**PRESENTED BY:** 