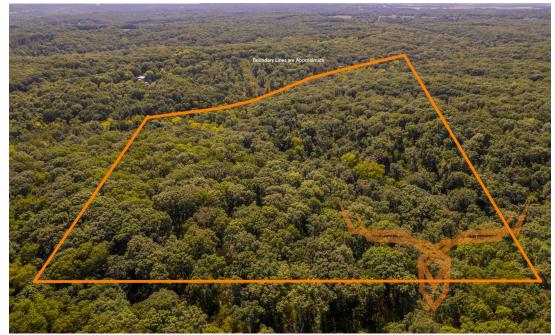

## **PROPERTY DESCRIPTION:**

Finally, a small acreage price point with large acreage hunting opportunities!! Secluded in the timber at the end of an easement road, lays a 16± acreage track that is surrounded on three sides with over 1,800 acres of some of the best public hunting Pike County, Missouri has to offer! This property consists of a beautiful creek and timber. If you're looking for a great hunting/recreational tract that hunts big, but doesn't break the bank, this could be the property for you!

Timber

PRICE: \$130,000 ACRES: 16± COUNTY: Pike

**PRESENTED BY:** 