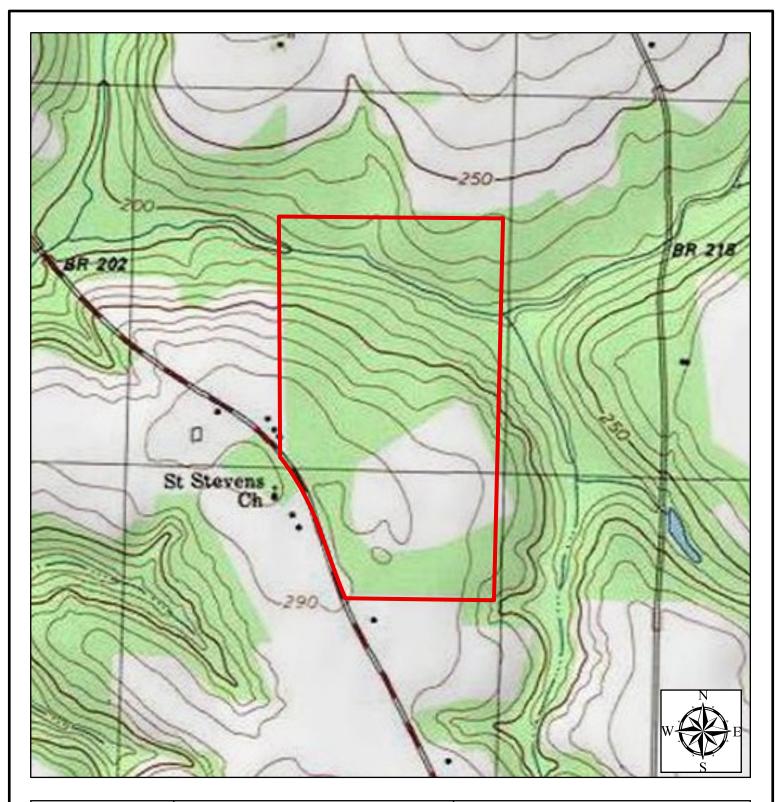

| SOUTHERN<br>LAND REALTY | Hutchinson Ferry<br>127.0 ac. ±<br>Decatur County, GA |                                                                                                                                                                                                                    | CONTACT :<br>Luke Murphy<br>Cell: 850-597-4441<br>Luke@SouthernLandRealty.com<br>www.SouthernLandRealty.com |                                     |                          |
|-------------------------|-------------------------------------------------------|--------------------------------------------------------------------------------------------------------------------------------------------------------------------------------------------------------------------|-------------------------------------------------------------------------------------------------------------|-------------------------------------|--------------------------|
|                         | WARRANTIES OR O<br>PROVIDED ON THI<br>REPRESENTATION  | THERN LAND REALTY PROVIDES NO<br>SUARANTIES ON THE ACCURACY OF THE INFORMATION<br>S MAP. THIS MAP IS AN APPROXIMATE<br>OF THE ACTUAL OWNERSHIP AND ACREAGE AND<br>IEWED AS A SURVEY.<br>USGS 7.5-minute Quadrangle | 0<br>SCALE = 1:10,00<br>Date Created:                                                                       | 330 660<br>FEET<br>0<br>9 / 20 / 23 | 1,320<br>1 in. = 833 ft. |