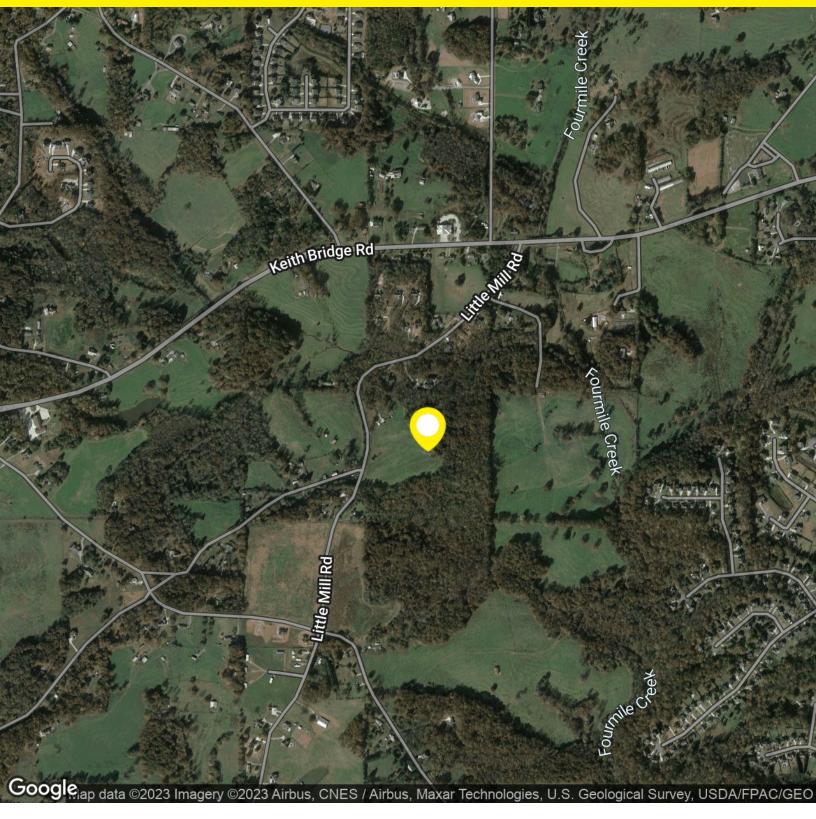

ing, entertainment, and excellent schools are just a short drive away. Contact broker for additional information.

#### **OFFERING SUMMARY**

| Sale Price: | \$1,400,000   |
|-------------|---------------|
| Lot Size:   | 14.25 Acres   |
| Price/Acre: | \$98,245/acre |
| Zoning:     | A1            |
| APN:        | 280 034       |

| DEMOGRAPHICS      | 1 MILE   | 5 MILES  | 10 MILES |
|-------------------|----------|----------|----------|
| Total Households  | 19       | 884      | 5,256    |
| Total Population  | 49       | 3,052    | 14,408   |
| Average HH Income | \$38,767 | \$30,203 | \$31,377 |



### Additional Photos

D Little Mill Road Cumming, GA 3004







## Additional Photos

D Little Mill Road Cumming, GA 3004







### Location Map

0 Little Mill Road Cumming, GA 30041





### Demographics Map

O Little Mill Road Cumming, GA 3004



| POPULATION           | 1 MILE   | 5 MILES  | 10 MILES |
|----------------------|----------|----------|----------|
| Total Population     | 49       | 3,052    | 14,408   |
| Average Age          | 38.2     | 31.7     | 38.1     |
| Average Age (Male)   | 37.5     | 31.5     | 36.8     |
| Average Age (Female) | 42.4     | 31.5     | 42.3     |
|                      |          |          |          |
| HOUSEHOLDS & INCOME  | 1 MILE   | 5 MILES  | 10 MILES |
| Total Households     | 19       | 884      | 5,256    |
| # of Persons per HH  | 2.6      | 3.5      | 2.7      |
| Average HH Income    | \$38,767 | \$30,203 | \$31,377 |
| Average House Value  | \$73,129 | \$71,601 | \$87,248 |
|                      |          |