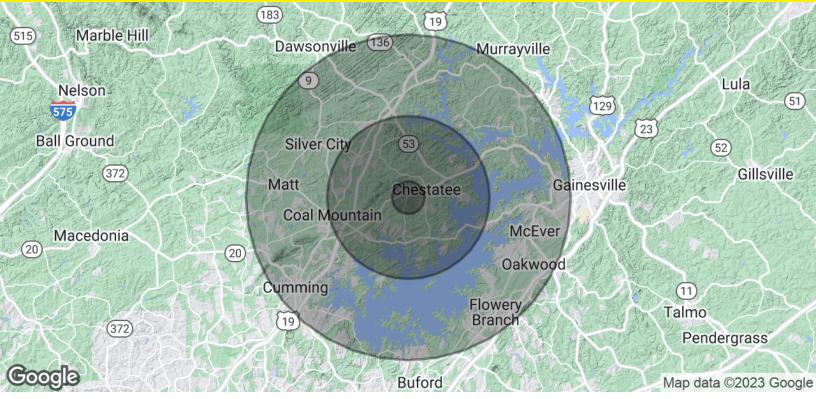

### Demographics Map

O Little Mill Road Cumming, GA 3004

| POPULATION           | 1 MILE   | 5 MILES  | 10 MILES |
|----------------------|----------|----------|----------|
| Total Population     | 49       | 3,052    | 14,408   |
| Average Age          | 38.2     | 31.7     | 38.1     |
| Average Age (Male)   | 37.5     | 31.5     | 36.8     |
| Average Age (Female) | 42.4     | 31.5     | 42.3     |
|                      |          |          |          |
| HOUSEHOLDS & INCOME  | 1 MILE   | 5 MILES  | 10 MILES |
| Total Households     | 19       | 884      | 5,256    |
| # of Persons per HH  | 2.6      | 3.5      | 2.7      |
| Average HH Income    | \$38,767 | \$30,203 | \$31,377 |
| Average House Value  | \$73,129 | \$71,601 | \$87,248 |
|                      |          |          |          |