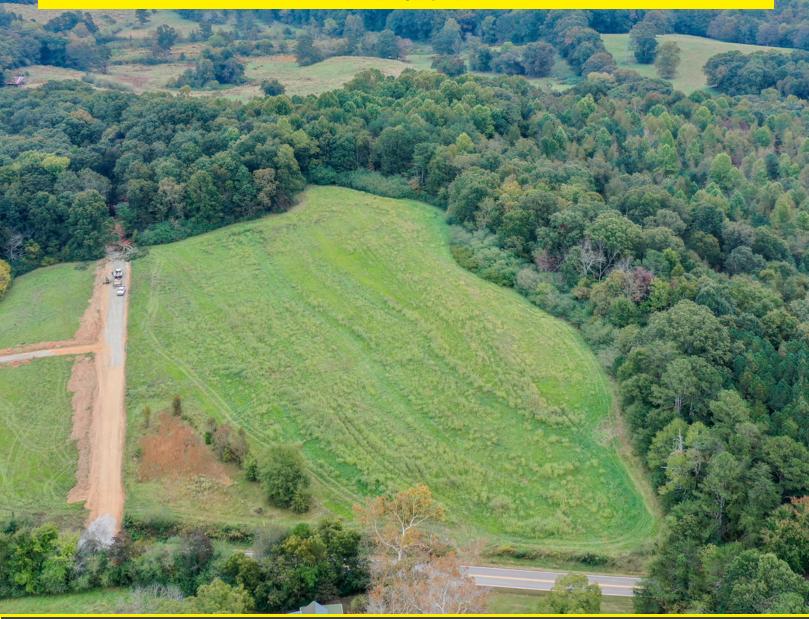

#### Property Summary

O Little Mill Road Cumming, GA 3004

LAND FOR SALE

#### PROPERTY DESCRIPTION

Norton Commercial & Acreage Group is proud to present this 14.25 acre tract located in beautiful East Forsyth, just off of SR 306 on Little Mill Road. The subject property is zoned A1 and is ideal for estate lots, a family compound, or to hold for investment. Offering rural serenity while being only minutes from GA-400 and Lake Lanier, you will get to enjoy the best of both worlds as shopping, dining, entertainment, and excellent schools are just a short drive away. Contact broker for additional information.