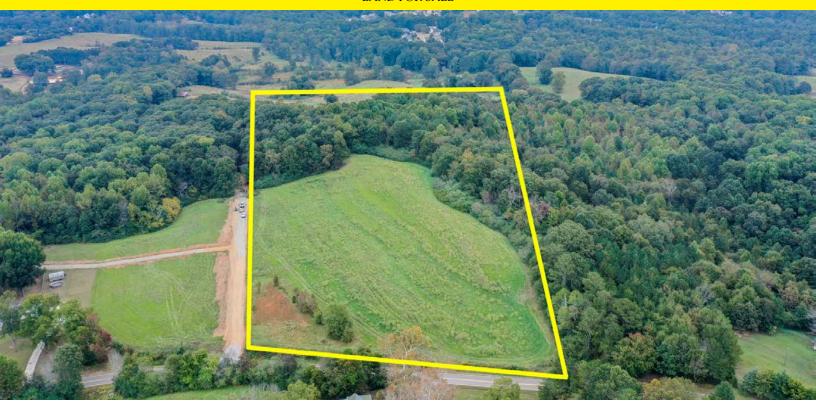

#### PROPERTY DESCRIPTION

Norton Commercial & Acreage Group is proud to present this 14.25 acre tract located in beautiful East Forsyth, just off of SR 306 on Little Mill Road. The subject property is zoned A1 and is ideal for estate lots, a family compound, or to hold for investment. Offering rural serenity while being only minutes from GA-400 and Lake Lanier, you will get to enjoy the best of both worlds as shopping, dining, entertainment, and excellent schools are just a short drive away. Contact broker for additional information.

#### **OFFERING SUMMARY**

| Sale Price: | \$1,400,000   |
|-------------|---------------|
| Lot Size:   | 14.25 Acres   |
| Price/Acre: | \$98,245/acre |
| Zoning:     | A1            |
| APN:        | 280 034       |