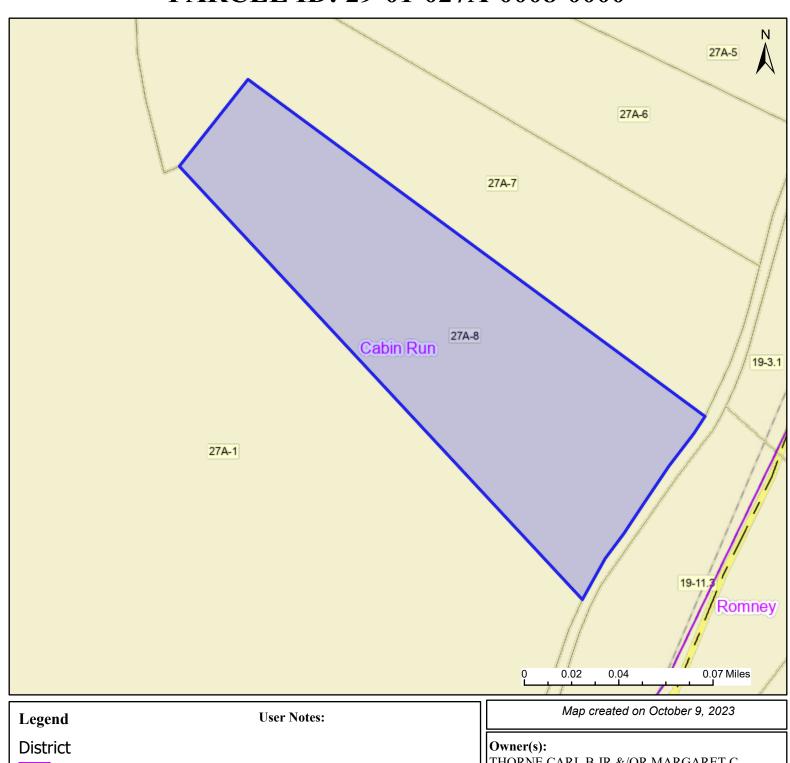

## PARCEL ID: 29-01-027A-0008-0000

| Legend                                                             | User Notes:                                             | Map created on October 9, 2023                 |
|--------------------------------------------------------------------|---------------------------------------------------------|------------------------------------------------|
| District  Districts                                                |                                                         | Owner(s):<br>THORNE CARL B JR &/OR MARGARET C  |
| Parcel  WVParcels                                                  |                                                         | Address:<br>3079 MIDDLE RIDGE RD               |
|                                                                    |                                                         | Class Type:<br>Residential                     |
|                                                                    |                                                         | Legal Description: 5 AC WS/TOP OF PATS CR; MTN |
| WV Property Viewer (https://www.MapWV and WV GIS Technical Center. | V.gov/property) is supported by WV State Tax Department |                                                |