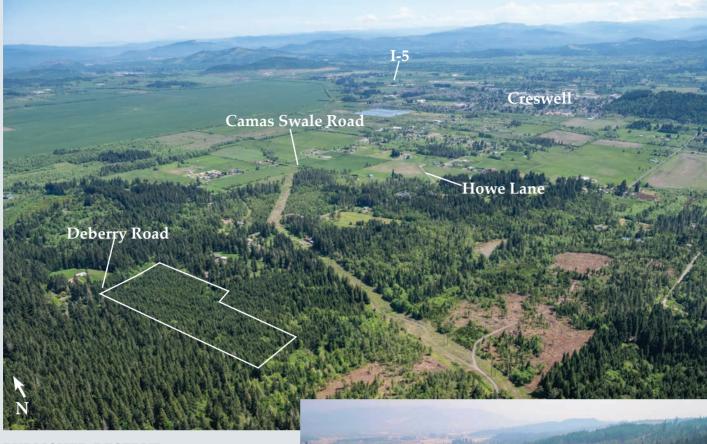

## **110** Deberry Road Timber Tract near Creswell and I-5 Lane County, Oregon

**PUBLISHED RESERVE:** \$155,000 / \$6,458 per acre

LAST ASKING: First Time Offered

SIZE: 24± Acres

ELEVATION: 800± to 920± Feet

ZONING: F-2 (Impacted Forest Lands)

PROPERTY INSPECTION: At Any Time

FINANCING: None – All Cash

**DESCRIPTION:** This 24± acre timber tract with well-stocked 28 year-old Douglas-fir is located along Deberry Road, a ten minute drive from Creswell and I-5. It is Site Class II, providing a productive growing site. Eugene is a 30 minute drive. Nearby vineyards are located along Territorial Highway. Deberry Road has a number of homes to the north and east, and is zoned R-5 and R-10 to the west.

The property is classified as forestland for assessment purposes, with annual taxes of \$77.

LOCATION: Township 19 North, Range 3 East, Section 20, Tax Lot 100, Account 0839959 and 0839967, Lane County, Oregon