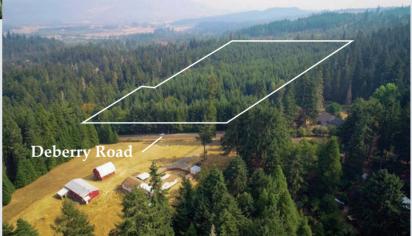

## **110** Deberry Road Timber Tract near Creswell and I-5 Lane County, Oregon

**PUBLISHED RESERVE:** \$155,000 / \$6,458 per acre

LAST ASKING: First Time Offered

SIZE: 24± Acres

ELEVATION: 800± to 920± Feet

ZONING: F-2 (Impacted Forest Lands)

PROPERTY INSPECTION: At Any Time

FINANCING: None – All Cash

**DESCRIPTION:** This 24± acre timber tract with well-stocked 28 year-old Douglas-fir is located along Deberry Road, a ten minute drive from Creswell and I-5. It is Site Class II, providing a productive growing site. Eugene is a 30 minute drive. Nearby vineyards are located along Territorial Highway. Deberry Road has a number of homes to the north and east, and is zoned R-5 and R-10 to the west.