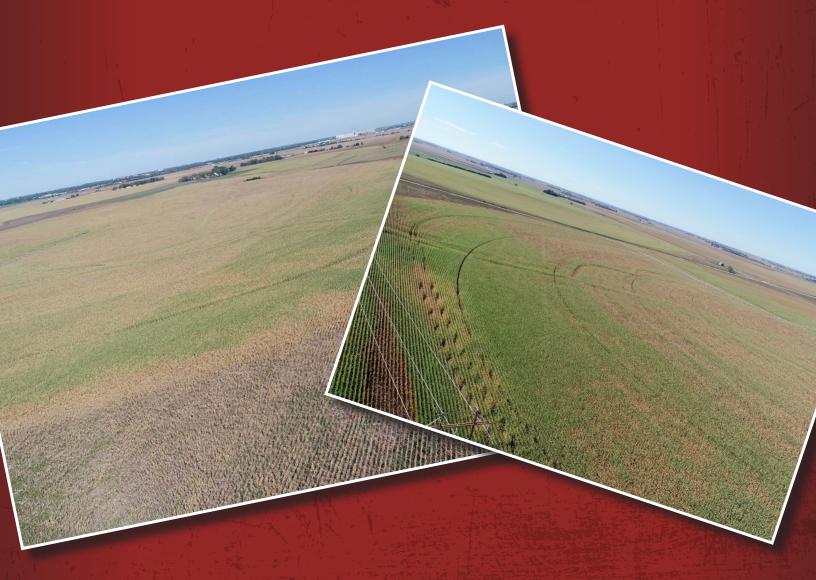

### 155.54 ACRES ADAMS COUNTY, NEBRASKA Pivot Irrigated Land

FOR SALE

Listing Agent: TRAVIS AUGUSTIN 402-469-0219

In a region renowned for its agricultural prosperity, this 155.54 acre property has 119.5 acres of pivot irrigation and an additional 35.61 acres of non-irrigated cropland. Rich in Hastings silt loam soils and blessed with abundant underground water sources, this farm is extremely productive. Its location on a paved road is enhanced by the proximity to ethanol production plants, soybean processing, livestock feeding facilities, and a major grain terminal providing an unparalleled advantage for marketing its bountiful yields.