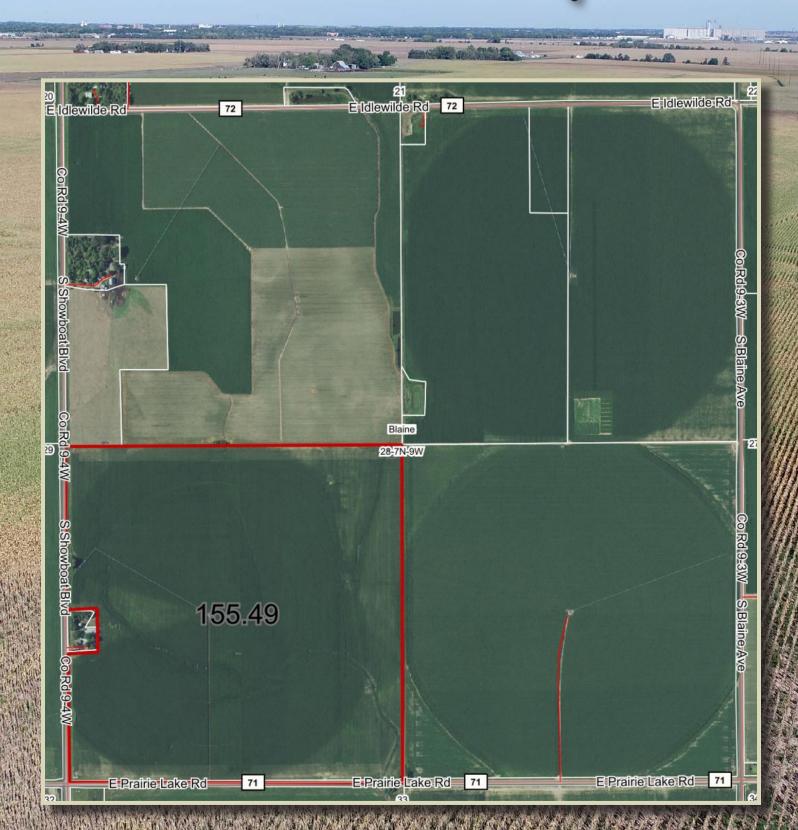

**LOCATION:** From the intersection of Hwy 6 & Showboat Blvd on the east side of Hastings 2 ½ miles south on Showboat Blvd.

**LEGAL DESCRIPTION:** SW ¼ except 41.25' strip over west part and except approximately 2.0 acres in Section 28-T7N-R9W Adams County, Nebraska 155.54 acres more or less.

### MULISHADE

Nebraska State: County: Adams 28-7N-9W Location: Township: Blaine Acres: 155.49 Date: 9/21/2023

| Area S | Symbol: NE001, Soil Area Version:               | 26     |                  |                |                     |                 |      |            |                      |                      |
|--------|-------------------------------------------------|--------|------------------|----------------|---------------------|-----------------|------|------------|----------------------|----------------------|
| Code   | Soil Description                                | Acres  | Percent of field | SRPG<br>Legend | Non-Irr Class<br>*c | Irr Class<br>*c | SRPG | Corn<br>Bu | Corn Irrigated<br>Bu | *n NCCPI<br>Soybeans |
| 3866   | Hastings silt loam, 1 to 3 percent slopes       | 115.52 | 74.3%            |                | lle                 | lle             | 74   |            |                      | 68                   |
| 3864   | Hastings silt loam, 0 to 1 percent slopes       | 25.96  | 16.7%            |                | lw                  | lw              | 75   |            |                      | 69                   |
| 3883   | Holder silt loam, 3 to 7 percent slopes, eroded | 14.01  | 9.0%             |                | Ille                | Ille            | 74   | 63         | 116                  | 68                   |
|        |                                                 |        | Weig             | hted Average   | 1.92                | 1.92            | 74.2 | 5.7        | 10.5                 | *n 68.2              |