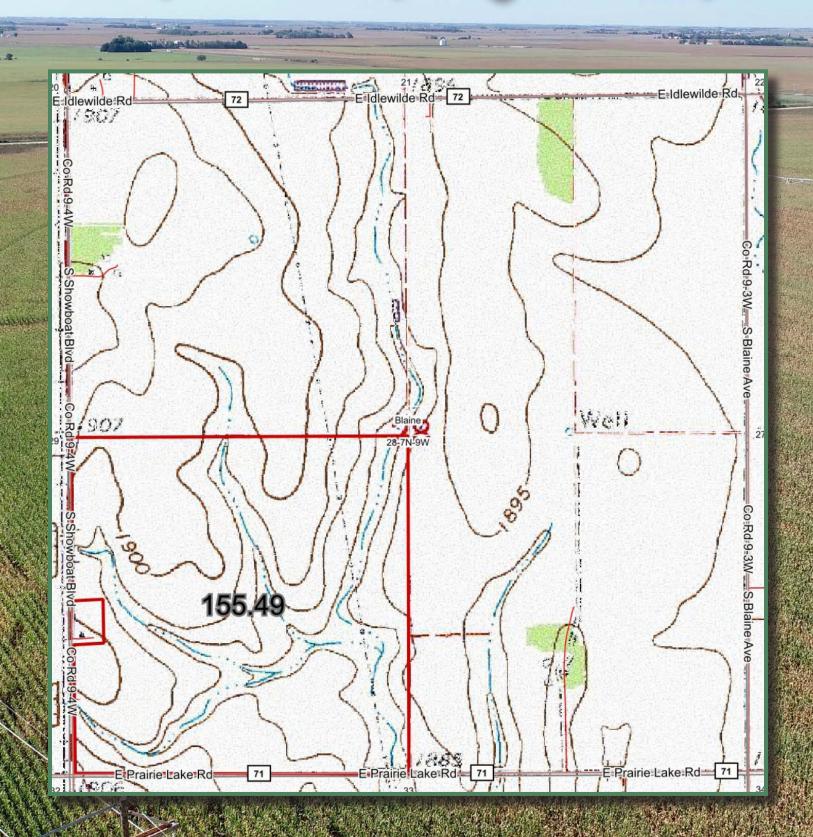

**LOCATION:** From the intersection of Hwy 6 & Showboat Blvd on the east side of Hastings 2 ½ miles south on Showboat Blvd.

**LEGAL DESCRIPTION:** SW ¼ except 41.25' strip over west part and except approximately 2.0 acres in Section 28-T7N-R9W Adams County, Nebraska 155.54 acres more or less.

### MULISHADE

Nebraska State: County: Adams 28-7N-9W Location: Township: Blaine Acres: 155.49 Date: 9/21/2023

| Area S | Symbol: NE001, Soil Area Version:               | 26     |                  |                |                     |                 |      |            |                      |                      |
|--------|-------------------------------------------------|--------|------------------|----------------|---------------------|-----------------|------|------------|----------------------|----------------------|
| Code   | Soil Description                                | Acres  | Percent of field | SRPG<br>Legend | Non-Irr Class<br>*c | Irr Class<br>*c | SRPG | Corn<br>Bu | Corn Irrigated<br>Bu | *n NCCPI<br>Soybeans |
| 3866   | Hastings silt loam, 1 to 3 percent slopes       | 115.52 | 74.3%            |                | lle                 | lle             | 74   |            |                      | 68                   |
| 3864   | Hastings silt loam, 0 to 1 percent slopes       | 25.96  | 16.7%            |                | lw                  | lw              | 75   |            |                      | 69                   |
| 3883   | Holder silt loam, 3 to 7 percent slopes, eroded | 14.01  | 9.0%             |                | Ille                | Ille            | 74   | 63         | 116                  | 68                   |
|        |                                                 |        | Weig             | hted Average   | 1.92                | 1.92            | 74.2 | 5.7        | 10.5                 | *n 68.2              |