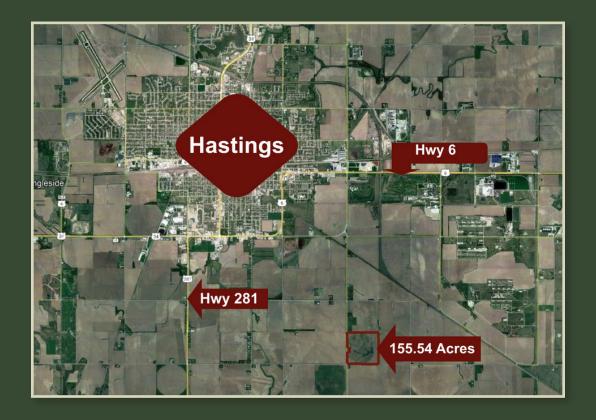

**LOCATION:** From the intersection of Hwy 6 & Showboat Blvd on the east side of Hastings 2 ½ miles south on Showboat Blvd.

**LEGAL DESCRIPTION:** SW ¼ except 41.25' strip over west part and except approximately 2.0 acres in Section 28-T7N-R9W Adams County, Nebraska 155.54 acres more or less.