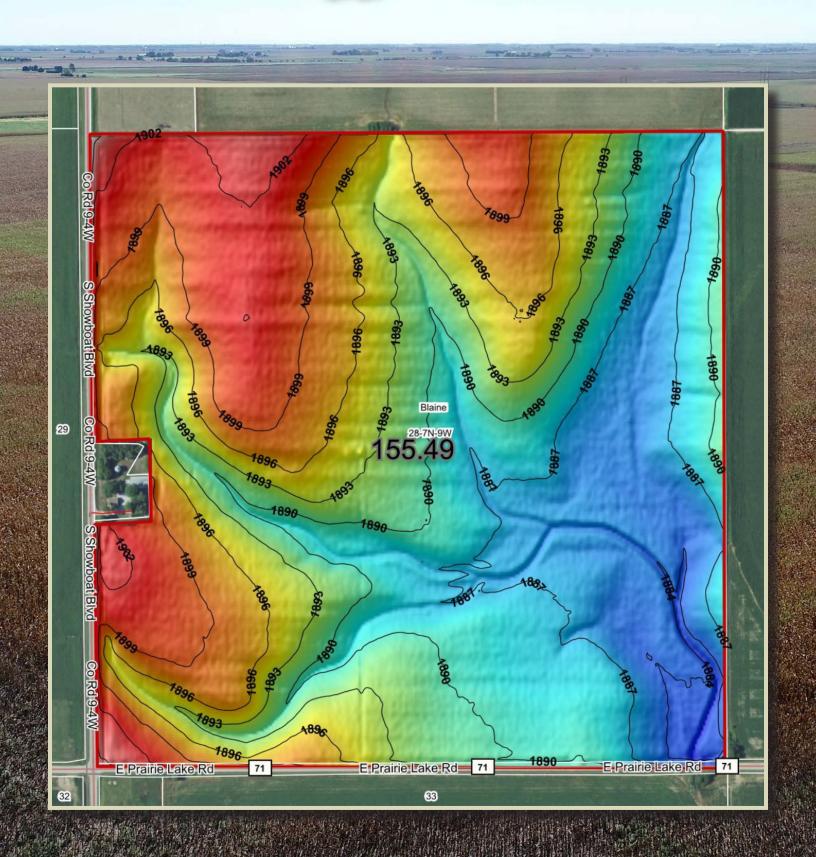

oybean processing, livestock feeding facilities, and a major grain terminal providing an unparalleled advantage for marketing its bountiful yields.

**LOCATION:** From the intersection of Hwy 6 & Showboat Blvd on the east side of Hastings 2 ½ miles south on Showboat Blvd.

**LEGAL DESCRIPTION:** SW ¼ except 41.25' strip over west part and except approximately 2.0 acres in Section 28-T7N-R9W Adams County, Nebraska 155.54 acres more or less.

**EQUIPMENT:** Amarillo 80 hp gearhead 11:10 ratio. The center pivot & power unit are the property of the tenant and not included.

### **FSA INFORMATION:**

Farmland 156.59
Cropland 155.11
Corn Base 123.1
Soybeans Base 32.0
Total Base 155.1

TAXES: \$10,275 estimated

**ASKING PRICE:** \$1,750,000



## ABRIAL MAD



# TOPOGRAPHY MAP



### MULISHADE







Nebraska State: County: Adams 28-7N-9W Location: Township: Blaine Acres: 155.49 Date: 9/21/2023







| Area S | Symbol: NE001, Soil Area Version:               | 26     |                  |                |                     |                 |      |            |                      |                      |
|--------|-------------------------------------------------|--------|------------------|----------------|---------------------|-----------------|------|------------|----------------------|----------------------|
| Code   | Soil Description                                | Acres  | Percent of field | SRPG<br>Legend | Non-Irr Class<br>*c | Irr Class<br>*c | SRPG | Corn<br>Bu | Corn Irrigated<br>Bu | *n NCCPI<br>Soybeans |
| 3866   | Hastings silt loam, 1 to 3 percent slopes