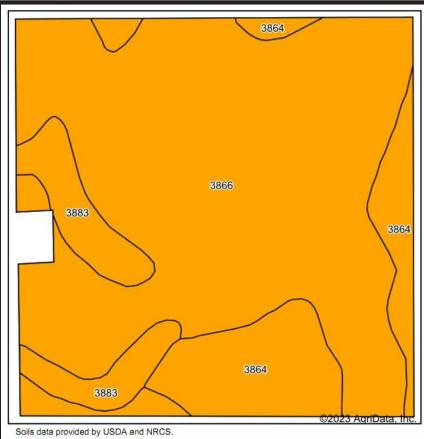

### MULISHADE

Nebraska State: County: Adams 28-7N-9W Location: Township: Blaine Acres: 155.49 Date: 9/21/2023

| Area S | Symbol: NE001, Soil Area Version:               | 26     |                  |                |                     |                 |      |            |                      |                      |
|--------|-------------------------------------------------|--------|------------------|----------------|---------------------|-----------------|------|------------|----------------------|----------------------|
| Code   | Soil Description                                | Acres  | Percent of field | SRPG<br>Legend | Non-Irr Class<br>*c | Irr Class<br>*c | SRPG | Corn<br>Bu | Corn Irrigated<br>Bu | *n NCCPI<br>Soybeans |
| 3866   | Hastings silt loam, 1 to 3 percent slopes       | 115.52 | 74.3%            |                | lle                 | lle             | 74   |            |                      | 68                   |
| 3864   | Hastings silt loam, 0 to 1 percent slopes       | 25.96  | 16.7%            |                | lw                  | lw              | 75   |            |                      | 69                   |
| 3883   | Holder silt loam, 3 to 7 percent slopes, eroded | 14.01  | 9.0%             |                | Ille                | Ille            | 74   | 63         | 116                  | 68                   |
|        |                                                 |        | Weig             | hted Average   | 1.92                | 1.92            | 74.2 | 5.7        | 10.5                 | *n 68.2              |