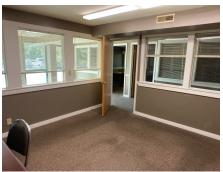

## **PROPERTY FEATURES:**

- 1,500 Sq. Ft. Office Space
- Reception Area
- 4 Private Offices
- Break/Meeting Room

#### **PROPERTY DESCRIPTION:**

1,500 Sq. Ft. office space available for lease along I-70 corridor in booming Wentzville. This space is in great shape with 4 large private offices, a large reception area, with additional meeting or break room space. This would be perfect for professional services like a CPA or finance professionals, title office, etc. or make the space fit your needs with a build out. Owner negotiable on lease length and build out cost-share. Lease info: NNN, Term negotiable, Build out negotiable.