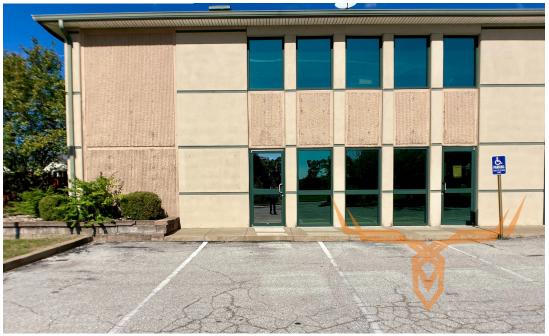

#### **PROPERTY ADDRESS:**

1834 West Pearce Blvd Wentzville, MO 63385 LEASE PRICE: \$1,750/mo
LEASE TERMS: NNN, Term Negotiable
ACRES: 1.18

## **PROPERTY FEATURES:**

- 1,500 Sq. Ft. Office Space
- Reception Area
- 4 Private Offices
- Break/Meeting Room

#### **PROPERTY DESCRIPTION:**

1,500 Sq. Ft. office space available for lease along I-70 corridor in booming Wentzville. This space is in great shape with 4 large private offices, a large reception area, with additional meeting or break room space. This would be perfect for professional services like a CPA or finance professionals, title office, etc. or make the space fit your needs with a build out. Owner negotiable on lease length and build out cost-share. Lease info: NNN, Term negotiable, Build out negotiable.