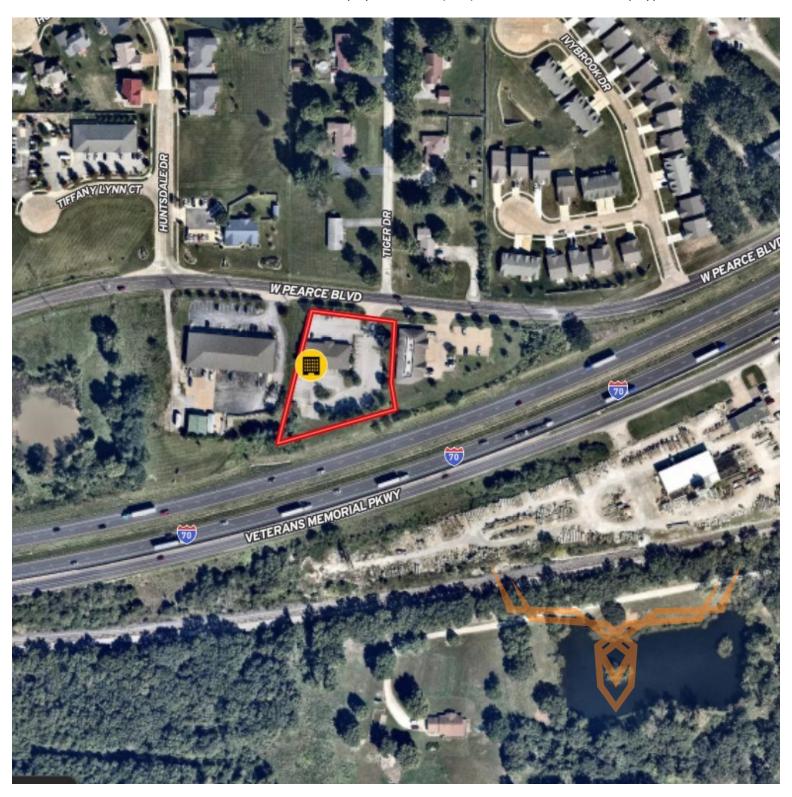

#### **PROPERTY ADDRESS:**

1834 West Pearce Blvd Wentzville, MO 63385 LEASE PRICE: \$1,750/mo
LEASE TERMS: NNN, Term Negotiable
ACRES: 1.18

## I-70 Visibility