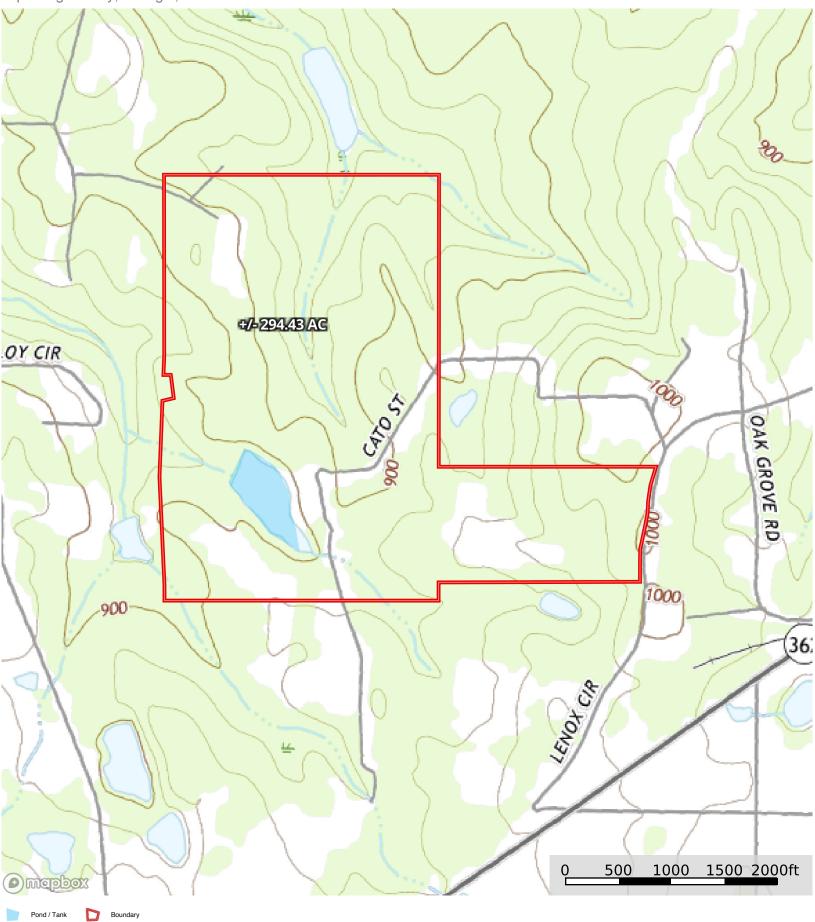

## <u>Spalding County Cato Tract 294</u> Info Sheet

- Cato Tract +/-294 Acres
  - Zoned AG

8 Minutes from Downtown Griffin +/- 1100 Feet of Road Frontage Surrounded by Neighborhood Developments

Great Residential Development Potential or Hunting/Farm Potential

- Key Factors
  - Power Runs Throughout Property
  - Very Level Property
  - 8 Acre Stocked Lake
  - Well-managed timber investment
  - Well-managed food plots/fields
  - County Water Available
  - Sewer Location TBD
  - 50 Acres on Lenox Circle is under CUVA, if breached, buyer will cover penalty fee.

Mobley Cato Tract Spalding County, Georgia, AC +/-

**Nathan Hunt** P: (478)-954-1149