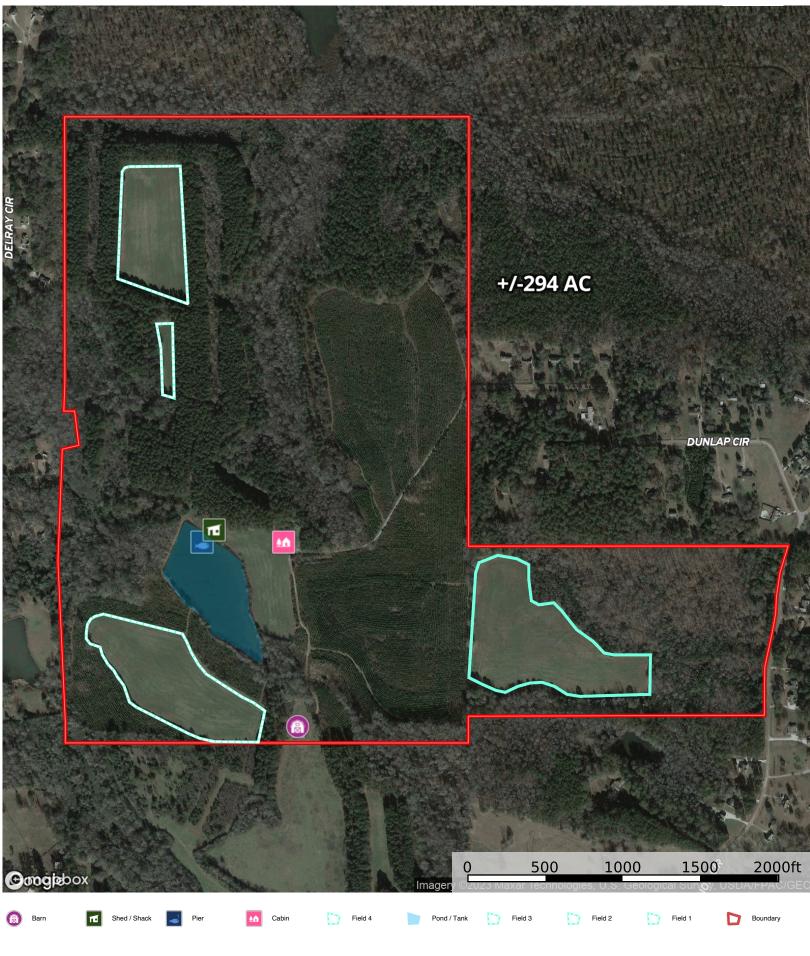

## <u>Spalding County Cato Tract 294</u> Info Sheet

- Cato Tract +/-294 Acres
  - Zoned AG

8 Minutes from Downtown Griffin +/- 1100 Feet of Road Frontage Surrounded by Neighborhood Developments

Great Residential Development Potential or Hunting/Farm Potential

- Key Factors
  - Power Runs Throughout Property
  - Very Level Property
  - 8 Acre Stocked Lake
  - Well-managed timber investment
  - Well-managed food plots/fields
  - County Water Available
  - Sewer Location TBD
  - 50 Acres on Lenox Circle is under CUVA, if breached, buyer will cover penalty fee.

Mobley Cato Tract Spalding County, Georgia, AC +/-

**Nathan Hunt** P: (478)-954-1149