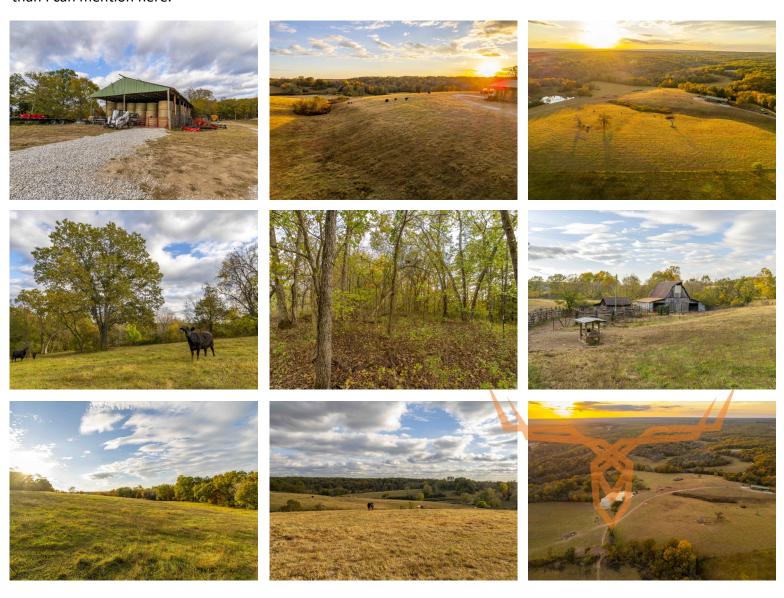

### **PROPERTY HIGHLIGHTS:**

- Expansive pastureland
- High yield hay crop
- Row crop potential
- Livestock friendly
- Multiple homesites
- Two county road access points
- Great hunting

## Multiple ponds

- Woodland thickets/draws
- Multiple creeks
- Mature Timber
- Wildlife Abundant
- Cattle available for purchase if desired
- Equipment available for purchase if desired

### PROPERTY DESCRIPTION:

Incredibly unique, highly versatile and well equipped farm just waiting for you! You have a chance to own a rare, yet proven and efficient farm in an ideal area that's not far from anywhere. Leasburg is a primarily heavily wooded, however this gem is an exception to the rule. With vast open grasslands combined with superior fertile bottoms, you have the perfect balance of productivity and versatility. Whether you intend to continue using this farm as a successful cattle operation or further enhance it into a premium hunting tract, you have the necessary tools and resources to get it done! Row crop potential is obvious with it's nearly 40 acres of flat bottom fields. There are also a dozen or more ideal food

## 226± Acre Farm & Recreational Property For Sale - Crawford County

www.TrophyPA.com • (855) 573-5263 • leads@trophypa.com

plot locations as well to pull that trophy buck into. Turkeys can be spotted almost daily making it a slam dunk turkey hunting destination. Deer are drawn to the dense wooded draws and thickets which make for ideal bedding areas. Rocky outcroppings line the winding creeks with pools of water scattered about. Mature timber lines many of the fields and you will find countless Walnut trees throughout. You've also got ideal access points with 2 gates on the North side and 2 gates on the South side of the property, both of which join county roads. Both cattle & equipment are available for purchase if desired. I'm telling you this is a dandy place with more unique characteristics than I can mention here.