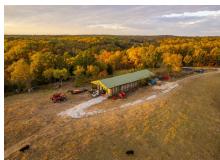

### **PROPERTY HIGHLIGHTS:**

- Expansive pastureland
- High yield hay crop
- Row crop potential
- Livestock friendly
- Multiple homesites
- Two county road access points
- Great hunting

### PROPERTY DESCRIPTION:

Incredibly unique, highly versatile and well equipped farm just waiting for you! You have a chance to own a rare, yet proven and efficient farm in an ideal area that's not far from anywhere. Leasburg is a primarily heavily wooded, however this gem is an exception to the rule. With vast open grasslands combined with superior fertile bottoms, you have the perfect balance of productivity and versatility. Whether you intend to continue using this farm as a successful cattle operation or further enhance it into a premium hunting tract, you have the necessary tools and resources to get it done! Row crop potential is obvious with it's nearly 40 acres of flat bottom fields. There are also a dozen or more ideal food