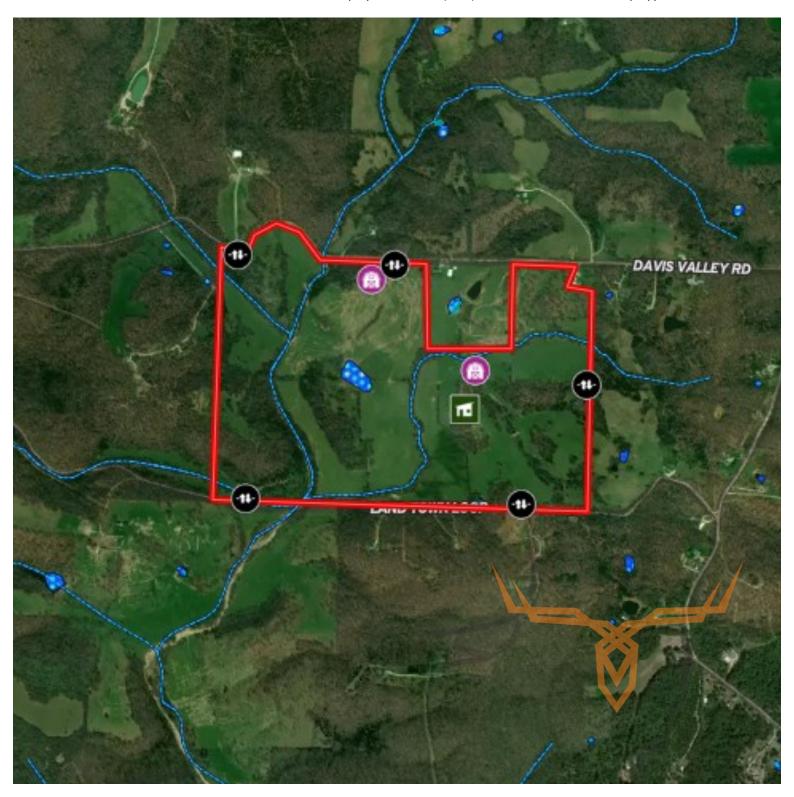

### **PROPERTY ADDRESS:**

1894-B Davis Valley Rd. Leasburg, MO 65535

### **PROPERTY HIGHLIGHTS:**

- Expansive pastureland
- High yield hay crop
- Row crop potential
- Livestock friendly
- Multiple homesites
- Two county road access points
- Great hunting

## Multiple ponds

- Woodland thickets/draws
- Multiple creeks
- Mature Timber
- Wildlife Abundant
- Cattle available for purchase if desired
- Equipment available for purchase if desired

## 226± Acre Farm & Recreational Property For Sale - Crawford County

www.TrophyPA.com • (855) 573-5263 • leads@trophypa.com

plot locations as well to pull that trophy buck into. Turkeys can be spotted almost daily making it a slam dunk turkey hunting destination. Deer are drawn to the dense wooded draws and thickets which make for ideal bedding areas. Rocky outcroppings line the winding creeks with pools of water scattered about. Mature timber lines many of the fields and you will find countless Walnut trees throughout. You've also got ideal access points with 2 gates on the North side and 2 gates on the South side of the property, both of which join county roads. Both cattle & equipment are available for purchase if desired. I'm telling you this is a dandy place with more unique characteristics than I can mention here.