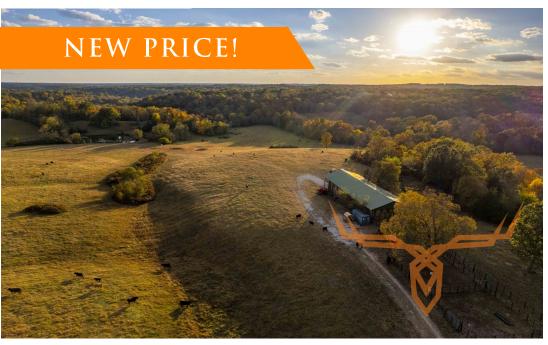

## 226± Acre Farm & Recreational Property For Sale - Crawford County

www.TrophyPA.com • (855) 573-5263 • leads@trophypa.com

**PRICE:** \$1,322,100

ACRES: 226±
COUNTY: Crawford

### **PROPERTY HIGHLIGHTS:**

- Expansive pastureland
- High yield hay crop
- Row crop potential
- Livestock friendly
- Multiple homesites
- Two county road access points
- Great hunting

### PROPERTY DESCRIPTION:

Incredibly unique, highly versatile and well equipped farm just waiting for you! You have a chance to own a rare, yet proven and efficient farm in an ideal area that's not far from anywhere. Leasburg is a primarily heavily wooded, however this gem is an exception to the rule. With vast open grasslands combined with superior fertile bottoms, you have the perfect balance of productivity and versatility. Whether you intend to continue using this farm as a successful cattle operation or further enhance it into a premium hunting tract, you have the necessary tools and resources to get it done! Row crop potential is obvious with it's nearly 40 acres of flat bottom fields. There are also a dozen or more ideal food