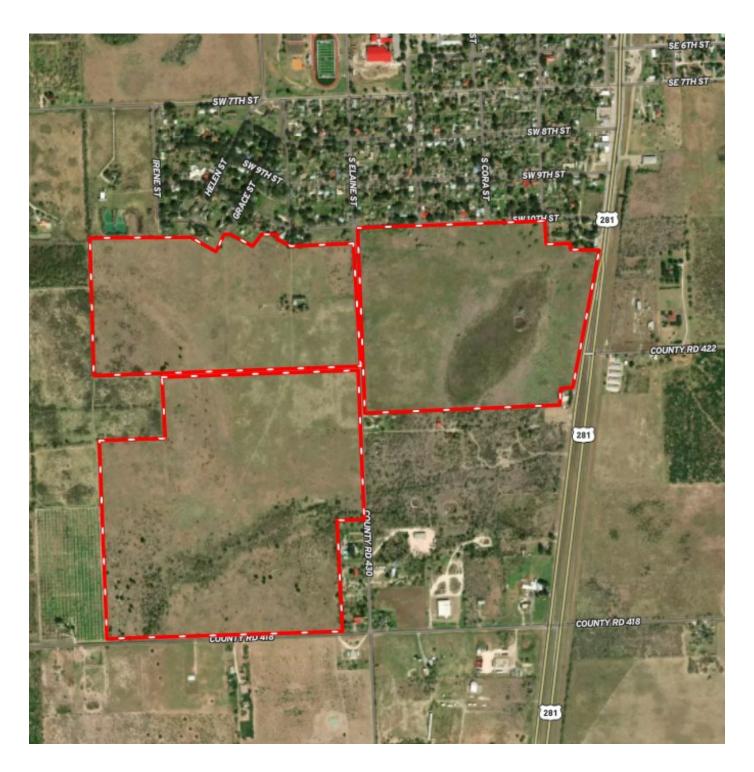

MAP

#### Click here to view map

314± Acres Jim Wells County

### 314: ACRES JIM WELLS COUNTY COUNTY ROAD 430 PREMONT, TX

The property is located 10± miles N of Falfurrias, 28± miles SW of Kingsville, 28± miles S of Alice, 70± miles SW of Corpus Christi, 141± miles S of Victoria, 163± miles S of San Antonio and 263± miles SW of Houston.