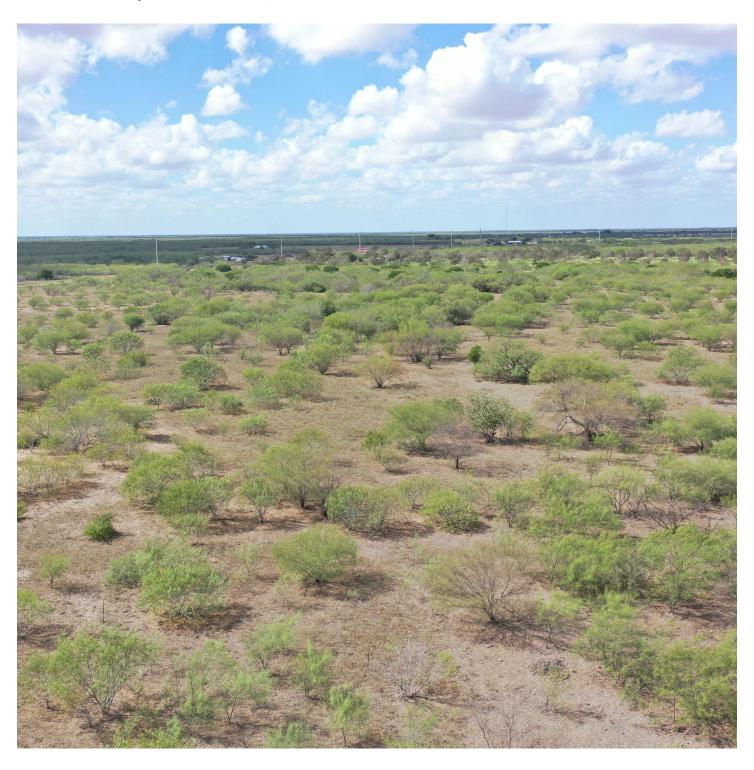

#### **VEGETATION AND TERRAIN**

Made up of predominantly coastal grasses, scattered mesquites, and oak trees, this property has incredible mixed-use opportunity that would work well for cattle grazing, hunting, and development. The terrain is flat and highly accessible throughout the property.