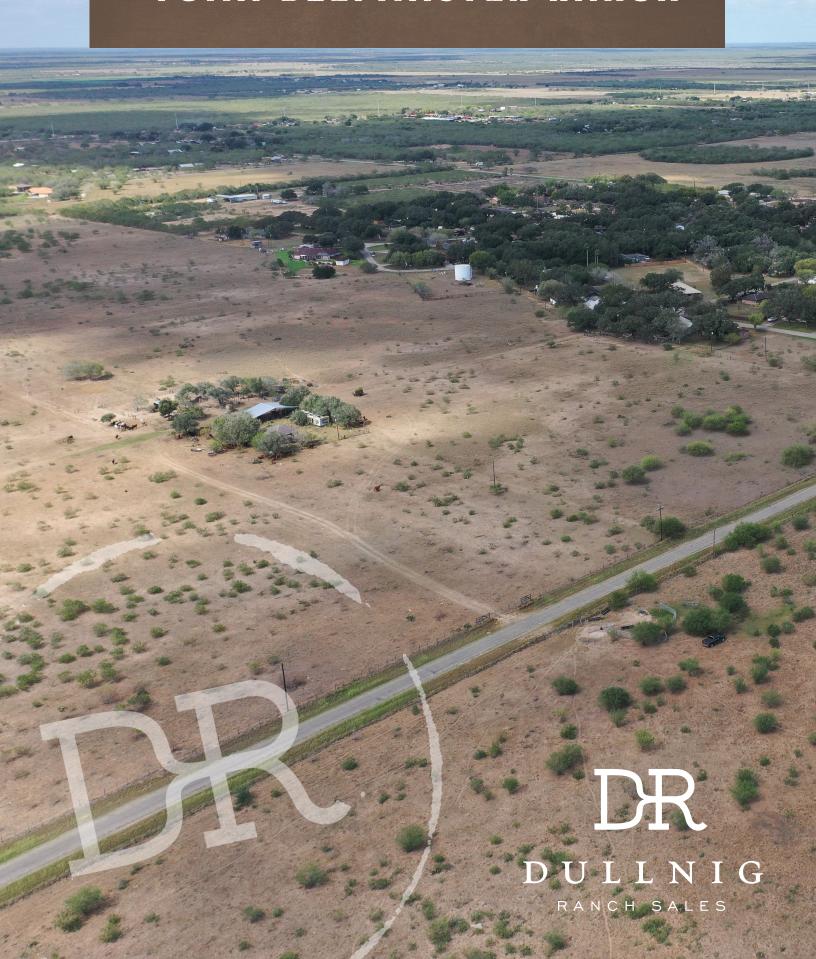

## TUMA BEEFMASTER RANCH

#### DESCRIPTION

Located in the heart of Premont, Tuma Beefmaster Ranch supports both 7,150± feet of County Road frontage and 1,406± feet of HWY 281 frontage, creating a multitude of end-use options for a buyer looking to invest in this region of South Texas. With no restrictions, this mixed-use property near the center of town is one of a kind and primed for any use the buyer desires, such as residential or commercial development, cattle grazing, and/or hunting.

#### **IMPROVEMENTS**

This low-fenced property has one set of cattle pens with water troughs and an uninhabitable barn house. The property is equipped with water provided by the city of Premont and electric. Additionally, there are two homes adjacent to this property that the seller would consider selling (see broker for details).