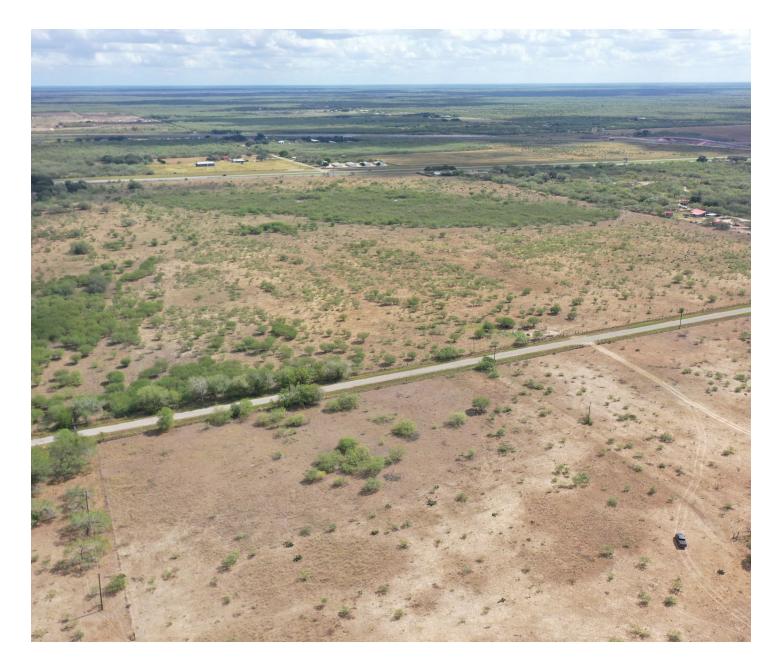

#### DESCRIPTION

Located in the heart of Premont, Tuma Beefmaster Ranch supports both 7,150± feet of County Road frontage and 1,406± feet of HWY 281 frontage, creating a multitude of end-use options for a buyer looking to invest in this region of South Texas. With no restrictions, this mixed-use property near the center of town is one of a kind and primed for any use the buyer desires, such as residential or commercial development, cattle grazing, and/or hunting.

#### **VEGETATION AND TERRAIN**

Made up of predominantly coastal grasses, scattered mesquites, and oak trees, this property has incredible mixed-use opportunity that would work well for cattle grazing, hunting, and development. The terrain is flat and highly accessible throughout the property.

#### WATER

City water is provided by city of Premont with one meter. There are two surface water ponds on the property that will hold water as well as some water troughs. 5 acres of land surrounding the northern tank is in wetlands.