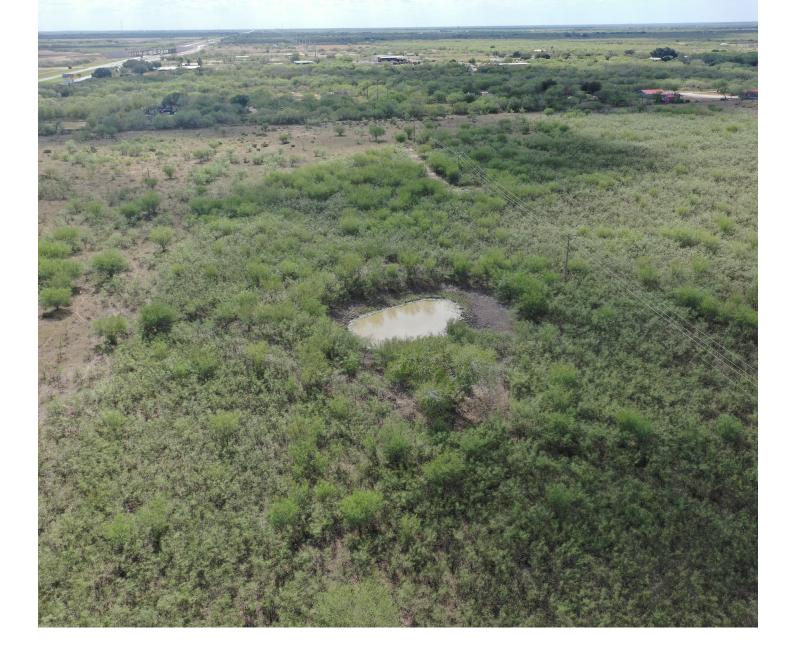

#### WATER

City water is provided by city of Premont with one meter. There are two surface water ponds on the property that will hold water as well as some water troughs. 5 acres of land surrounding the northern tank is in wetlands.