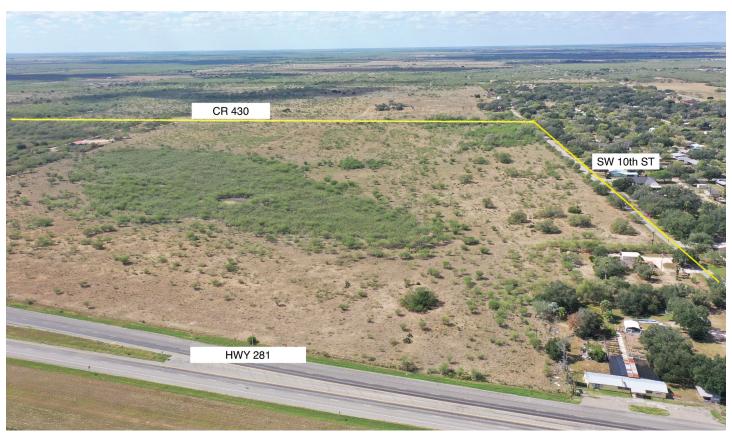

#### DESCRIPTION

Located in the heart of Premont, Tuma Beefmaster Ranch supports both 7,150± feet of County Road frontage and 1,406± feet of HWY 281 frontage, creating a multitude of end-use options for a buyer looking to invest in this region of South Texas. With no restrictions, this mixed-use property near the center of town is one of a kind and primed for any use the buyer desires, such as residential or commercial development, cattle grazing, and/or hunting.

### 314: ACRES JIM WELLS COUNTY COUNTY ROAD 430 PREMONT, TX

The property is located 10± miles N of Falfurrias, 28± miles SW of Kingsville, 28± miles S of Alice, 70± miles SW of Corpus Christi, 141± miles S of Victoria, 163± miles S of San Antonio and 263± miles SW of Houston.