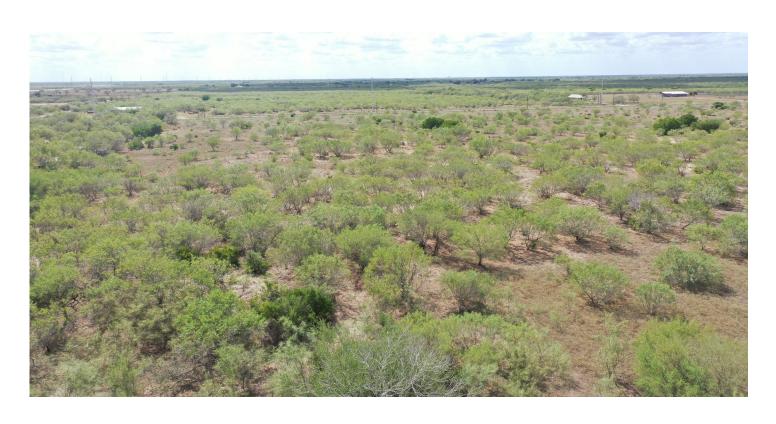

#### **VEGETATION AND TERRAIN**

Made up of predominantly coastal grasses, scattered mesquites, and oak trees, this property has incredible mixed-use opportunity that would work well for cattle grazing, hunting, and development. The terrain is flat and highly accessible throughout the property.