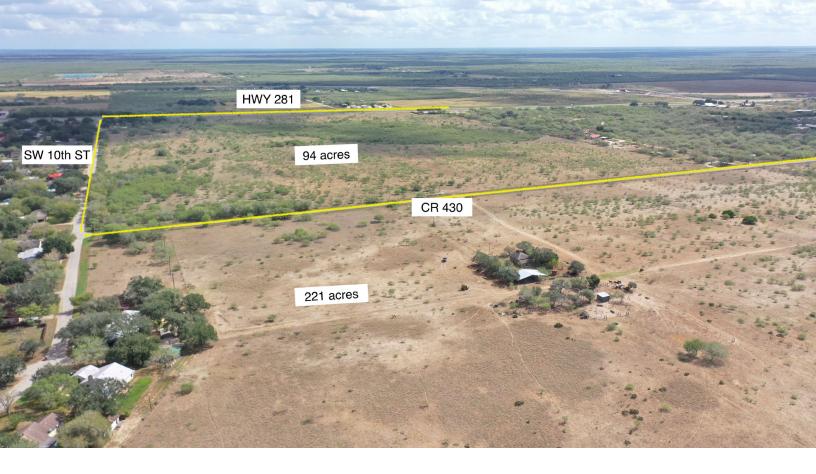

#### DESCRIPTION

Located in the heart of Premont, Tuma Beefmaster Ranch supports both 7,150± feet of County Road frontage and 1,406± feet of HWY 281 frontage, creating a multitude of end-use options for a buyer looking to invest in this region of South Texas. With no restrictions, this mixed-use property near the center of town is one of a kind and primed for any use the buyer desires, such as residential or commercial development, cattle grazing, and/or hunting.

314± Acres Jim Wells County