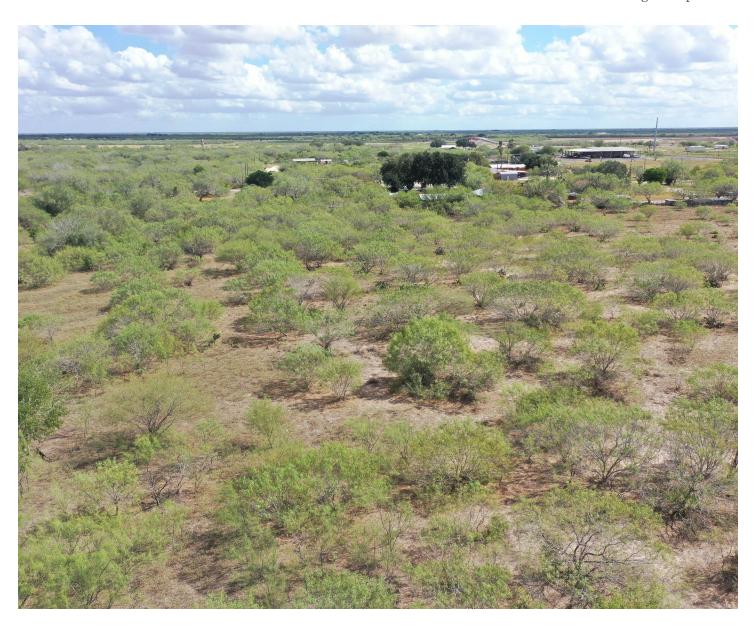

#### **VEGETATION AND TERRAIN**

Made up of predominantly coastal grasses, scattered mesquites, and oak trees, this property has incredible mixed-use opportunity that would work well for cattle grazing, hunting, and development. The terrain is flat and highly accessible throughout the property.