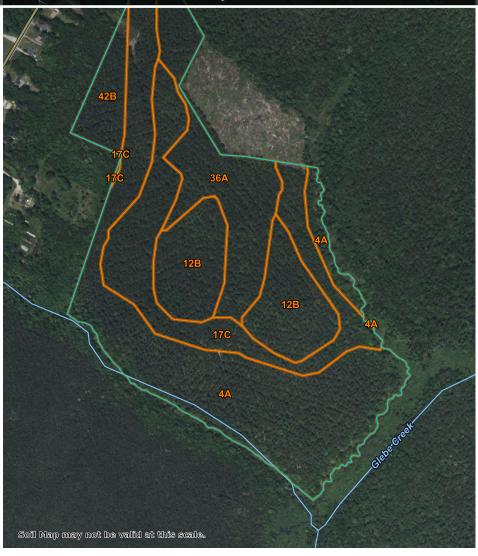

# FOR SALE | 100.55± ACRES CHARLES CITY COUNTY

COURTHOUSE ROAD (VSR155) PROVIDENCE FORGE, VA 23140

Price: \$368,500

| Map Unit Symbol             | Map Unit Name                                                   | Acres in AOI | Percent of AOI |
|-----------------------------|-----------------------------------------------------------------|--------------|----------------|
| 4A                          | Bibb fine sandy loam, 0 to 2 percent slopes, frequently flooded | 41.1         | 42.3%          |
| 12B                         | Craven loam, 2 to 6 percent slopes                              | 16.2         | 16.6%          |
| 17C                         | Craven-Uchee complex, 6 to 10 percent slopes                    | 19.7         | 20.3%          |
| 36A                         | Newflat silt loam, 0 to 2 percent slopes                        | 15.6         | 16.1%          |
| 42B                         | Slagle fine sandy loam, 0 to 4 percent slopes                   | 4.6          | 4.8%           |
| Totals for Area of Interest |                                                                 | 97.2         | 100.0%         |