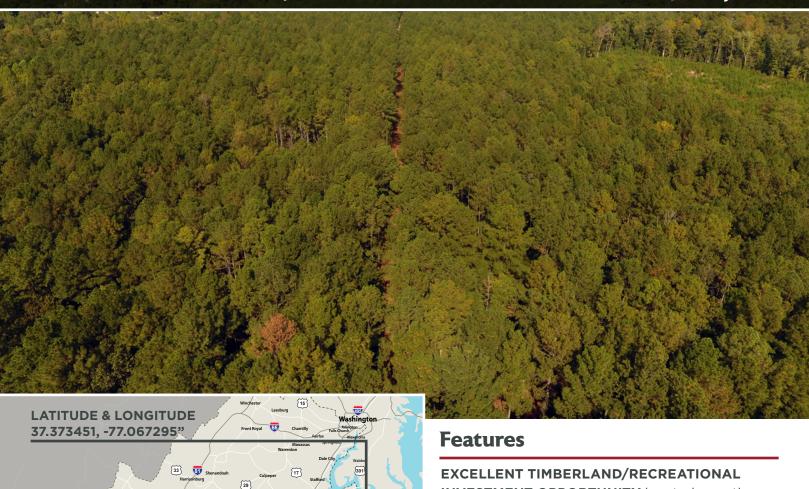

# Lechburg 37.373451, -77.067295<sup>33</sup> Front Royal Amassass Warenton Dale Cky Washington Amassass Warenton Dale Cky Wash Warenton Dale Cky Wash Culpapper 17 Seathful Spotsylvania Spotsylvania Spotsylvania Spotsylvania Spotsylvania To Spotsylvania Spotsylvania To S

**INVESTMENT OPPORTUNITY** located near the Charles City Courthouse

**ACCESSED** via a 50' deeded ROW from the east side of VSR155

**TIMBER COMPRISED** of mature planted Loblolly pines with the remaining balance in hardwood creek buffers and bottoms

**TRACT** lays well with a good internal road system **CREEK FRONTAGE** on the northern and southern boundaries as well frontage on Glebe Creek to the east provide ideal wildlife habitat

**TAX PARCEL: #27-112** 