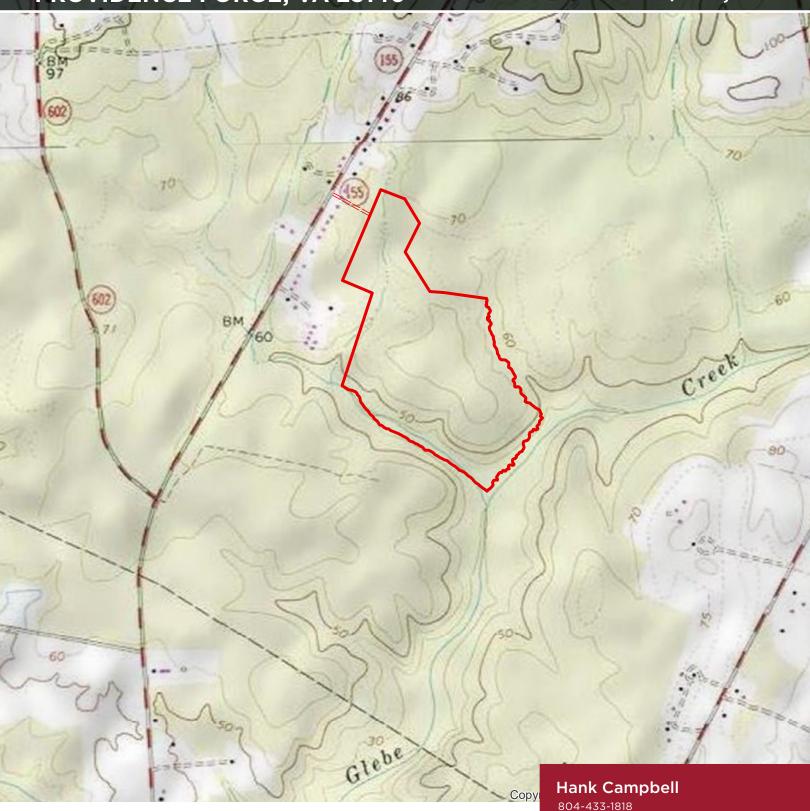

**TRACT** lays well with a good internal road system **CREEK FRONTAGE** on the northern and southern boundaries as well frontage on Glebe Creek to the east provide ideal wildlife habitat

**TAX PARCEL: #27-112** 

### **Hank Campbell**

804-433-1818

hcampbell@commonwealthland.com