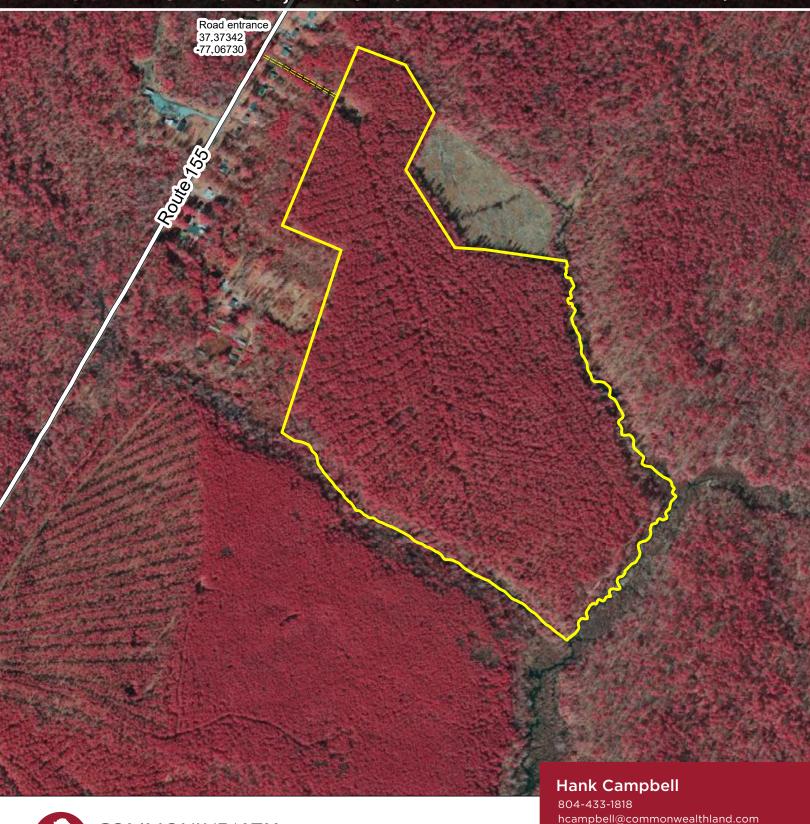

**INVESTMENT OPPORTUNITY** located near the Charles City Courthouse

**ACCESSED** via a 50' deeded ROW from the east side of VSR155

**TIMBER COMPRISED** of mature planted Loblolly pines with the remaining balance in hardwood creek buffers and bottoms

**TRACT** lays well with a good internal road system **CREEK FRONTAGE** on the northern and southern boundaries as well frontage on Glebe Creek to the east provide ideal wildlife habitat

**TAX PARCEL: #27-112** 

### **Hank Campbell**

804-433-1818

hcampbell@commonwealthland.com