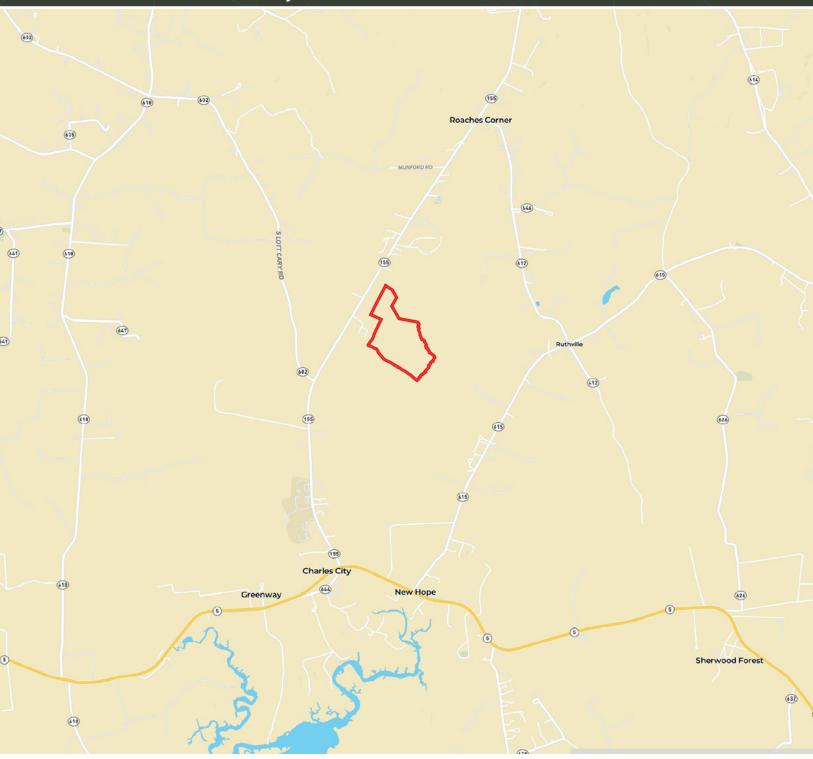

### **ADJ. THE GLEBE TRACT**

### COURTHOUSE ROAD (VSR155) PROVIDENCE FORGE, VA 23140

# FOR SALE | 100.55± ACRES CHARLES CITY COUNTY

Price: \$368,500

**TRACT** lays well with a good internal road system **CREEK FRONTAGE** on the northern and southern boundaries as well frontage on Glebe Creek to the east provide ideal wildlife habitat

**TAX PARCEL: #27-112** 