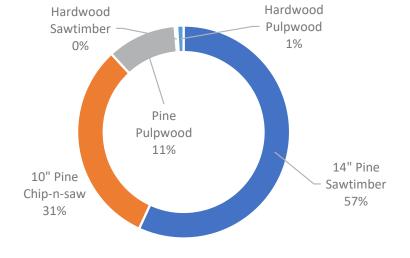

### **Tract-Level Timber Information**

Tract: Adj The Glebe TMP(s): 27-112

Location: Charles City County, VA

#### MERCHANTABLE TIMBER:

| Species/Product     | Tons  |
|---------------------|-------|
| 14" Pine Sawtimber  | 4,111 |
| 10" Pine Chip-n-saw | 2,258 |
| Pine Pulpwood       | 762   |
| Hardwood Sawtimber  | 26    |
| Hardwood Pulpwood   | 71    |
| Total               | 7,228 |

Inventory date: 8/4/2023

Inventory type: 0.1-acre fixed-radius-plot

Number inventory points/plots: 21