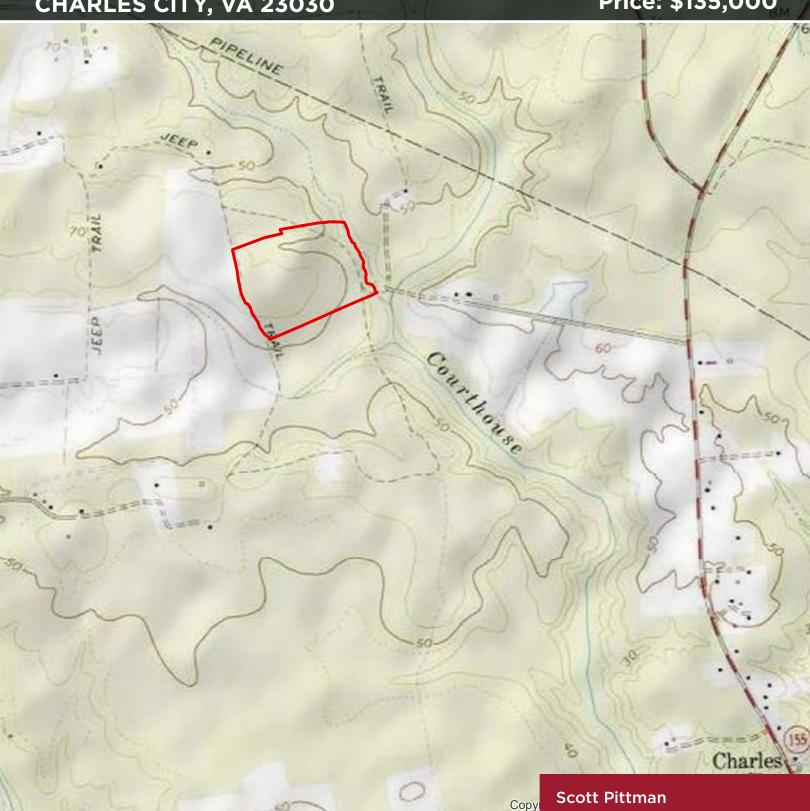

# District FOR SALE | 40± ACRES **CHARLES CITY COUNTY**

**CELLAR RUN CHARLES CITY, VA 23030** 

Price: \$135,000

4198 Cox Road, Suite 200 | Glen Allen, VA 23060 | T 804-326-LAND (5263) | COMMONWEALTHLAND.COM