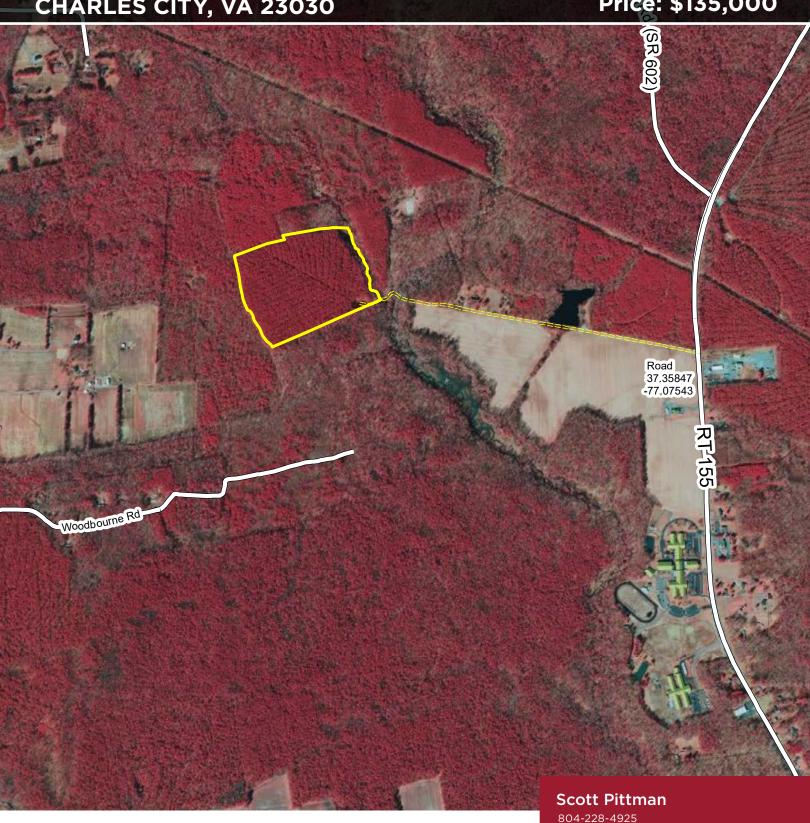

# District FOR SALE | 40± ACRES **CHARLES CITY COUNTY**

**CELLAR RUN CHARLES CITY, VA 23030** 

Price: \$135,000

4198 Cox Road, Suite 200 | Glen Allen, VA 23060 | T 804-326-LAND (5263) | COMMONWEALTHLAND.COM