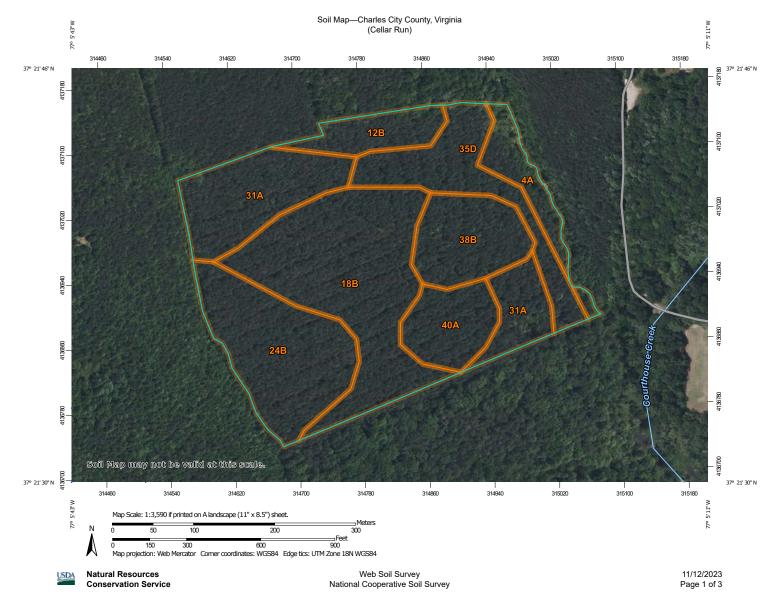

# FOR SALE | 40± ACRES **CHARLES CITY COUNTY**

**Price: \$135,000** 

Soil Map-Charles City County, Virginia (Cellar Run)

#### MAP INFORMATION

The soil surveys that comprise your AOI were mapped at 1:24.000.

Warning: Soil Map may not be valid at this scale.

Enlargement of maps beyond the scale of mapping can cause misunderstanding of the detail of mapping and accuracy of soil line placement. The maps do not show the small areas of contrasting soils that could have been shown at a more detailed scale

# **Map Unit Legend**

| Map Unit Symbol             | Map Unit Name                                                   | Acres in AOI | Percent of AOI |  |
|-----------------------------|-----------------------------------------------------------------|--------------|----------------|--|
| 4A                          | Bibb fine sandy loam, 0 to 2 percent slopes, frequently flooded | 1.8          | 5.0%           |  |
| 12B                         | Craven loam, 2 to 6 percent slopes                              | 1.9          | 5.2%           |  |
| 18B                         | Dogue silt loam, 2 to 6 percent slopes                          | 9.8          | 27.3%          |  |
| 24B                         | Izagora silt loam, 0 to 4 percent slopes                        | 6.2          | 17.2%          |  |
| 31A                         | Nahunta silt loam, 0 to 2 percent slopes                        | 6.1          | 17.0%          |  |
| 35D                         | Nevarc-Remlik complex, 10 to 15 percent slopes                  | 4.2          | 11.8%          |  |
| 38B                         | Pamunkey loam, 2 to 6 percent slopes                            | 3.4          | 9.4%           |  |
| 40A                         | Roanoke silt loam, 0 to 2 percent slopes                        | 2.5          | 7.0%           |  |
| Totals for Area of Interest |                                                                 | 35.8         | 100.0%         |  |