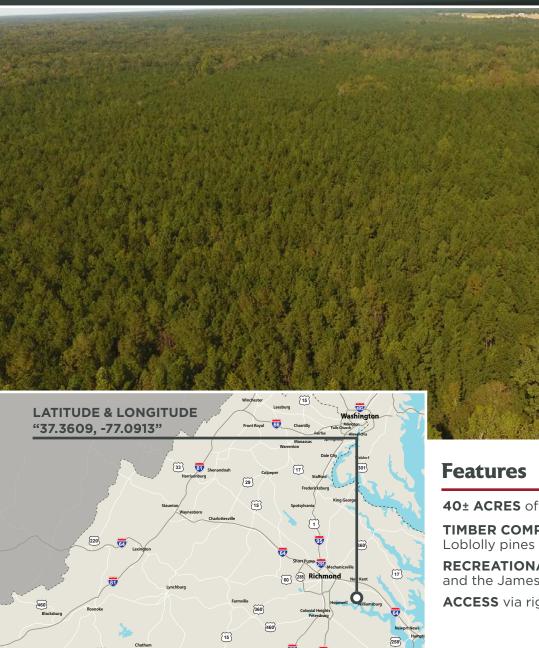

# FOR SALE | 40± ACRES **CHARLES CITY COUNTY**

Price: \$135,000

40± ACRES of timberland

TIMBER COMPRISED of merchantable planted Loblolly pines and hardwoods on creek buffer

**RECREATIONAL TRACT** located close to Route 5 and the James River

ACCESS via right-of-way to RT155

29

4198 Cox Road, Suite 200 | Glen Allen, VA 23060 MAILING ADDRESS: P.O. Box 71150 | Richmond, VA 23255 T804-326-LAND (5263) | F804-346-5901 COMMONWEALTHLAND.COM

360

Commonwealth Land represents the Owner of this property. Information contained herein, is deemed reliable but not guaranteed.