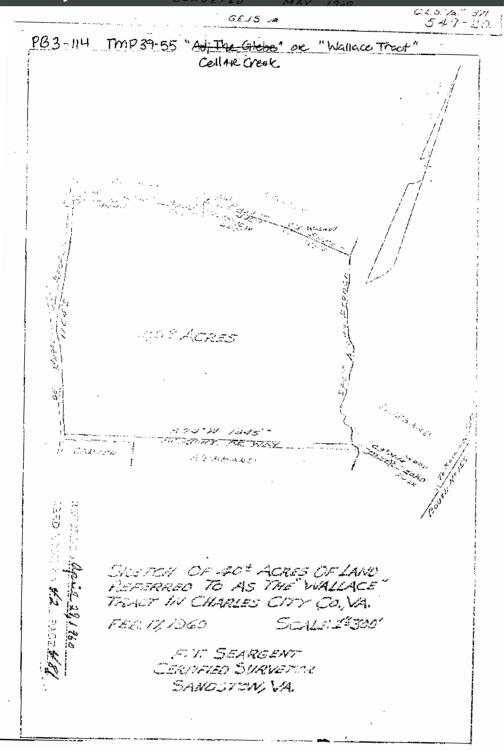

# **Tract-Level Timber Information**

Hardwood

Tract: Cellar Run TMP(s): 39-55

Location: Charles City County, VA