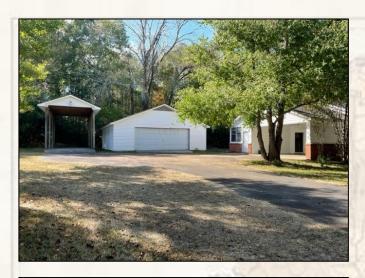

### **PROPERTY INFORMATION:**

- 1.54+/- Acres
- Just Under 2,000 Square Feet
- 3 Bedrooms / 2 Baths
- Huge Sunroom
- Large Corner Lot with Beautiful Trees
- Covered Shed
- Carport and Separate 2-Car Garage

Are you looking for country living with city amenities? This move-in-ready Lawrence County, MS property offers the best of both worlds with a charming home situated on a beautiful corner lot in Monticello. The recently updated and well-maintained home offers three bedrooms. Two baths, a spacious kitchen/dining area and provides the perfect balance of modern comforts and rustic charm. An office area is located just off the laundry room and provides plenty of privacy. Enjoy the beautiful bay window in the kitchen area and the walk-in pantry which allows for ample storage space. One of the highlights of the home is the huge sunroom, ideal for your morning coffee or entertaining guests. Enjoy panoramic views of the surrounding landscape and then step outside to the covered deck and bask in the tranquility of your private oasis. A concrete pad with a covered shed is in place for your RV.