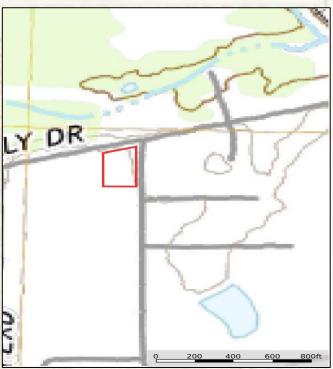

## PROPERTY PROFILE

606 Fortenberry Drive, Monticello, MS 39654

## LOCATION:

- Lawrence County, MS
- 30 Minutes to Brookhaven
- 45 Minutes to McComb

### **COORDINATES:**

• 31.5475, -90.112

### **PROPERTY INFORMATION:**

- 1.54+/- Acres
- Just Under 2,000 Square Feet
- 3 Bedrooms / 2 Baths
- Huge Sunroom
- Large Corner Lot with Beautiful Trees
- Covered Shed
- Carport and Separate 2-Car Garage