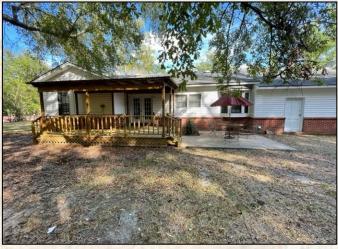

### **PROPERTY INFORMATION:**

- 1.54+/- Acres
- Just Under 2,000 Square Feet
- 3 Bedrooms / 2 Baths
- Huge Sunroom
- Large Corner Lot with Beautiful Trees
- Covered Shed
- Carport and Separate 2-Car Garage

Are you looking for country living with city amenities? This move-in-ready Lawrence County, MS property offers the best of both worlds with a charming home situated on a beautiful corner lot in Monticello. The recently updated and well-maintained home offers three bedrooms. Two baths, a spacious kitchen/dining area and provides the perfect balance of modern comforts and rustic charm. An office area is located just off the laundry room and provides plenty of privacy. Enjoy the beautiful bay window in the kitchen area and the walk-in pantry which allows for ample storage space. One of the highlights of the home is the huge sunroom, ideal for your morning coffee or entertaining guests. Enjoy panoramic views of the surrounding landscape and then step outside to the covered deck and bask in the tranquility of your private oasis. A concrete pad with a covered shed is in place for your RV.