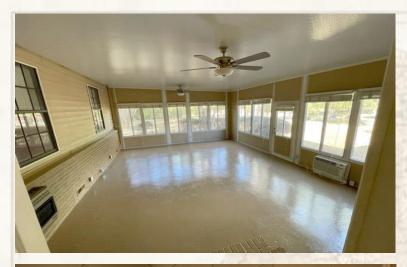

Are you looking for country living with city amenities? This move-in-ready Lawrence County, MS property offers the best of both worlds with a charming home situated on a beautiful corner lot in Monticello. The recently updated and well-maintained home offers three bedrooms. Two baths, a spacious kitchen/dining area and provides the perfect balance of modern comforts and rustic charm. An office area is located just off the laundry room and provides plenty of privacy. Enjoy the beautiful bay window in the kitchen area and the walk-in pantry which allows for ample storage space. One of the highlights of the home is the huge sunroom, ideal for your morning coffee or entertaining guests. Enjoy panoramic views of the surrounding landscape and then step outside to the covered deck and bask in the tranquility of your private oasis. A concrete pad with a covered shed is in place for your RV.