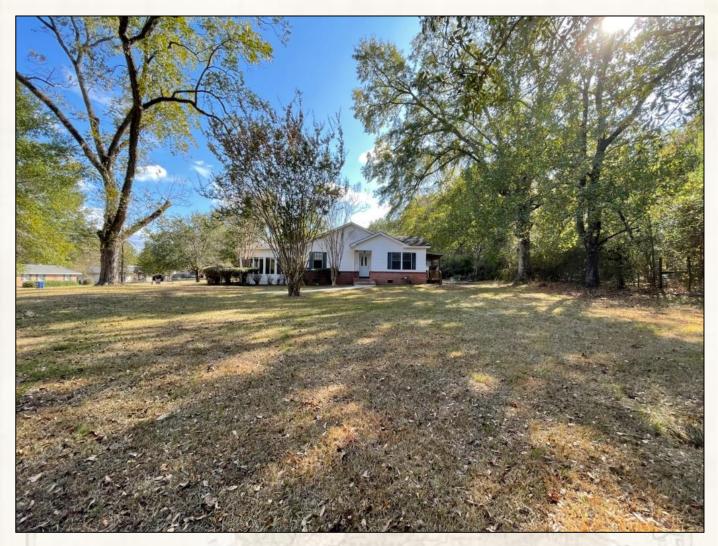

### **PROPERTY INFORMATION:**

- 1.54+/- Acres
- Just Under 2,000 Square Feet
- 3 Bedrooms / 2 Baths
- Huge Sunroom
- Large Corner Lot with Beautiful Trees
- Covered Shed
- Carport and Separate 2-Car Garage

Are you looking for country living with city amenities? This move-in-ready Lawrence County, MS property offers the best of both worlds with a charming home situated on a beautiful corner lot in Monticello. The recently updated and well-maintained home offers three bedrooms. Two baths, a spacious kitchen/dining area and provides the perfect balance of modern comforts and rustic charm. An office area is located just off the laundry room and provides plenty of privacy. Enjoy the beautiful bay window in the kitchen area and the walk-in pantry which allows for ample storage space. One of the highlights of the home is the huge sunroom, ideal for your morning coffee or entertaining guests. Enjoy panoramic views of the surrounding landscape and then step outside to the covered deck and bask in the tranquility of your private oasis. A concrete pad with a covered shed is in place for your RV.

The lot itself is loaded with trees, providing shade and privacy. There is plenty of room to explore, garden, set-up a swing set for the kids or simply enjoy the peaceful ambiance of nature. Call Melanie Starnes today for the opportunity to call this place home.