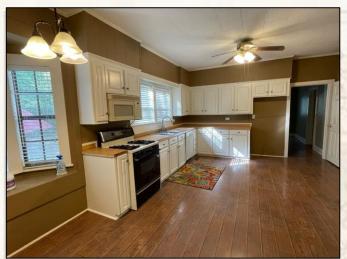

Are you looking for country living with city amenities? This move-in-ready Lawrence County, MS property offers the best of both worlds with a charming home situated on a beautiful corner lot in Monticello. The recently updated and well-maintained home offers three bedrooms. Two baths, a spacious kitchen/dining area and provides the perfect balance of modern comforts and rustic charm. An office area is located just off the laundry room and provides plenty of privacy. Enjoy the beautiful bay window in the kitchen area and the walk-in pantry which allows for ample storage space. One of the highlights of the home is the huge sunroom, ideal for your morning coffee or entertaining guests. Enjoy panoramic views of the surrounding landscape and then step outside to the covered deck and bask in the tranquility of your private oasis. A concrete pad with a covered shed is in place for your RV.