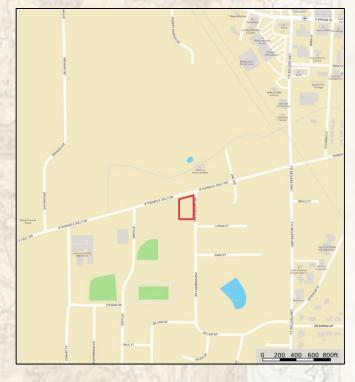

## PROPERTY PROFILE

606 Fortenberry Drive, Monticello, MS 39654

## LOCATION:

- Lawrence County, MS
- 30 Minutes to Brookhaven
- 45 Minutes to McComb

### **COORDINATES:**

• 31.5475, -90.112

### **PROPERTY INFORMATION:**

- 1.54+/- Acres
- Just Under 2,000 Square Feet
- 3 Bedrooms / 2 Baths
- Huge Sunroom
- Large Corner Lot with Beautiful Trees
- Covered Shed
- Carport and Separate 2-Car Garage