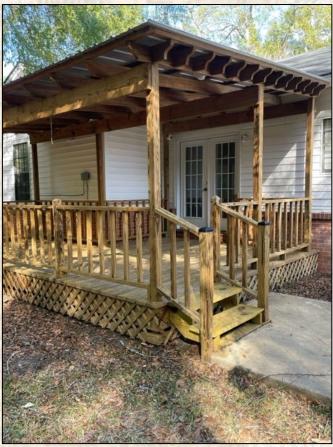

Are you looking for country living with city amenities? This move-in-ready Lawrence County, MS property offers the best of both worlds with a charming home situated on a beautiful corner lot in Monticello. The recently updated and well-maintained home offers three bedrooms. Two baths, a spacious kitchen/dining area and provides the perfect balance of modern comforts and rustic charm. An office area is located just off the laundry room and provides plenty of privacy. Enjoy the beautiful bay window in the kitchen area and the walk-in pantry which allows for ample storage space. One of the highlights of the home is the huge sunroom, ideal for your morning coffee or entertaining guests. Enjoy panoramic views of the surrounding landscape and then step outside to the covered deck and bask in the tranquility of your private oasis. A concrete pad with a covered shed is in place for your RV.