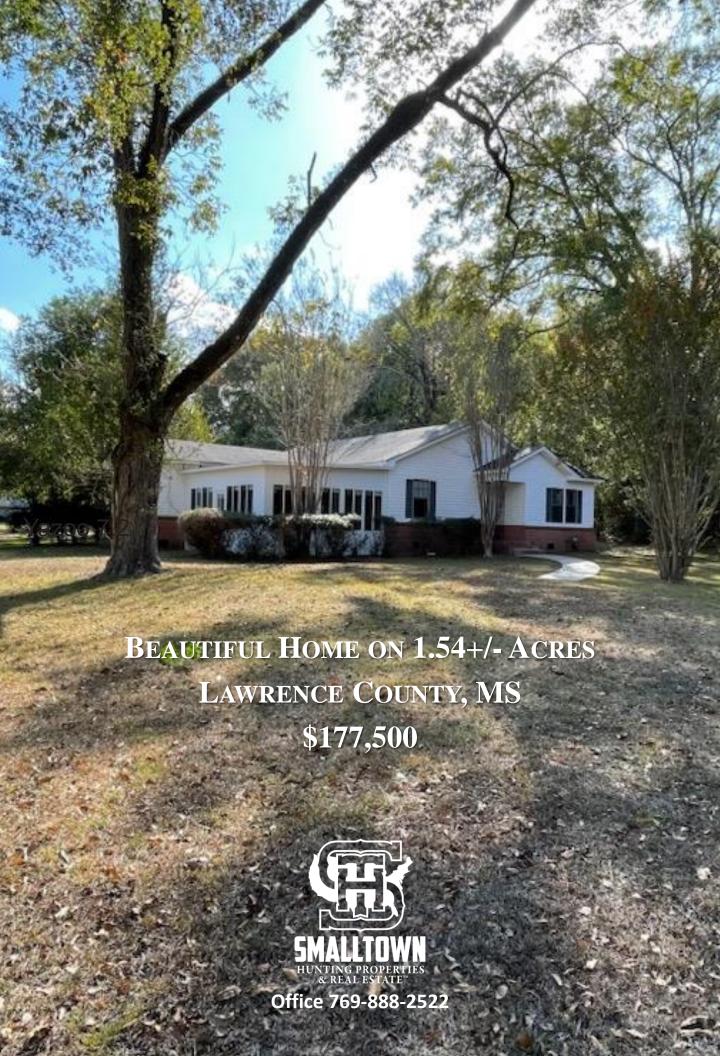

## PROPERTY PROFILE

606 Fortenberry Drive, Monticello, MS 39654

## LOCATION:

- Lawrence County, MS
- 30 Minutes to Brookhaven
- 45 Minutes to McComb

### **PROPERTY INFORMATION:**

- 1.54+/- Acres
- Just Under 2,000 Square Feet
- 3 Bedrooms / 2 Baths
- Huge Sunroom
- Large Corner Lot with Beautiful Trees
- Covered Shed
- Carport and Separate 2-Car Garage

Are you looking for country living with city amenities? This move-in-ready Lawrence County, MS property offers the best of both worlds with a charming home situated on a beautiful corner lot in Monticello. The recently updated and well-maintained home offers three bedrooms. Two baths, a spacious kitchen/dining area and provides the perfect balance of modern comforts and rustic charm. An office area is located just off the laundry room and provides plenty of privacy. Enjoy the beautiful bay window in the kitchen area and the walk-in pantry which allows for ample storage space. One of the highlights of the home is the huge sunroom, ideal for your morning coffee or entertaining guests. Enjoy panoramic views of the surrounding landscape and then step outside to the covered deck and bask in the tranquility of your private oasis. A concrete pad with a covered shed is in place for your RV.