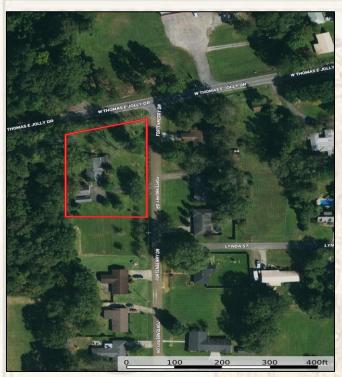

## PROPERTY PROFILE

606 Fortenberry Drive, Monticello, MS 39654

## LOCATION:

- Lawrence County, MS
- 30 Minutes to Brookhaven
- 45 Minutes to McComb

### **COORDINATES:**

• 31.5475, -90.112

### **PROPERTY INFORMATION:**

- 1.54+/- Acres
- Just Under 2,000 Square Feet
- 3 Bedrooms / 2 Baths
- Huge Sunroom
- Large Corner Lot with Beautiful Trees
- Covered Shed
- Carport and Separate 2-Car Garage

The lot itself is loaded with trees, providing shade and privacy. There is plenty of room to explore, garden, set-up a swing set for the kids or simply enjoy the peaceful ambiance of nature. Call Melanie Starnes today for the opportunity to call this place home.