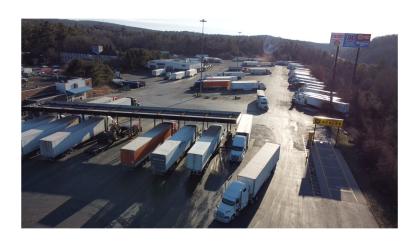

#### **AERIALS**

SITE

Love's Truck Stop

TA Truck Stop

SITE w/TA Truck Stop

# TA & Love's Truck Stop

- 240 tractor trailer parking spots at TA
- 57 tractor trailer parking spots at Love's which just opened 6 months ago
- TA is the largest truck stop company in the country, Love's first truck stop in Connecticut
- TA at full capacity resulting in Love Truck Stop to be constructed next door on the other side of I-84, both at full capacity each day of the year
- Both have various fast food users to serve I-84 commuters:
  - Dunkin' Donuts
  - Subway
  - Burger King
  - Godfather's Pizza