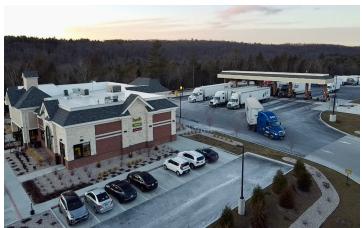

#### **AERIALS**

SITE

Love's Truck Stop

TA Truck Stop

SITE w/TA Truck Stop

# TA & Love's Truck Stop

- 240 tractor trailer parking spots at TA
- 57 tractor trailer parking spots at Love's which just opened 6 months ago
- TA is the largest truck stop company in the country, Love's first truck stop in Connecticut
- TA at full capacity resulting in Love Truck Stop to be constructed next door on the other side of I-84, both at full capacity each day of the year
- Both have various fast food users to serve I-84 commuters:
  - Dunkin' Donuts
  - Subway
  - Burger King
  - Godfather's Pizza