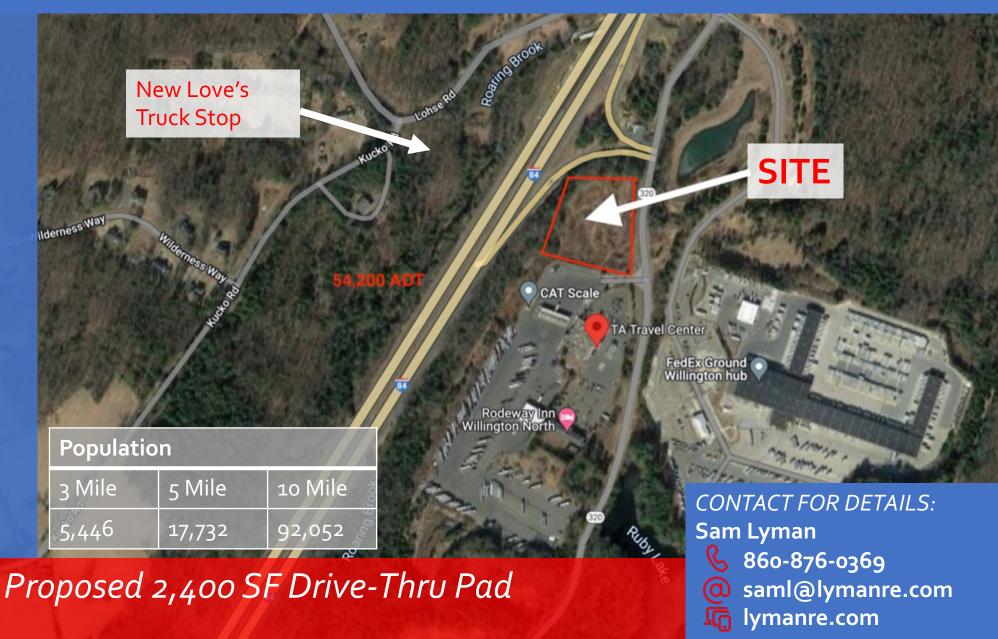

# Ruby Road, Willington - Off I-84

#### **FOR LEASE**

- Proposed Drive-Thru
   Pad on ~1 Acre of
   Useable Land
- Ground Lease or Buildto-Suit
- 54,200 ADT off I-84
- Abutting TA Truck Stop, Dunkin' & Burger King
- Newly built Love's Truck
   Stop on other side of I 84
- Across from FedEx
   Ground Facility
- Parking for 297 Semi-Trucks per Day Nearby
- Located in between NY
  & Boston for affluent EV
  drivers to charge on-site