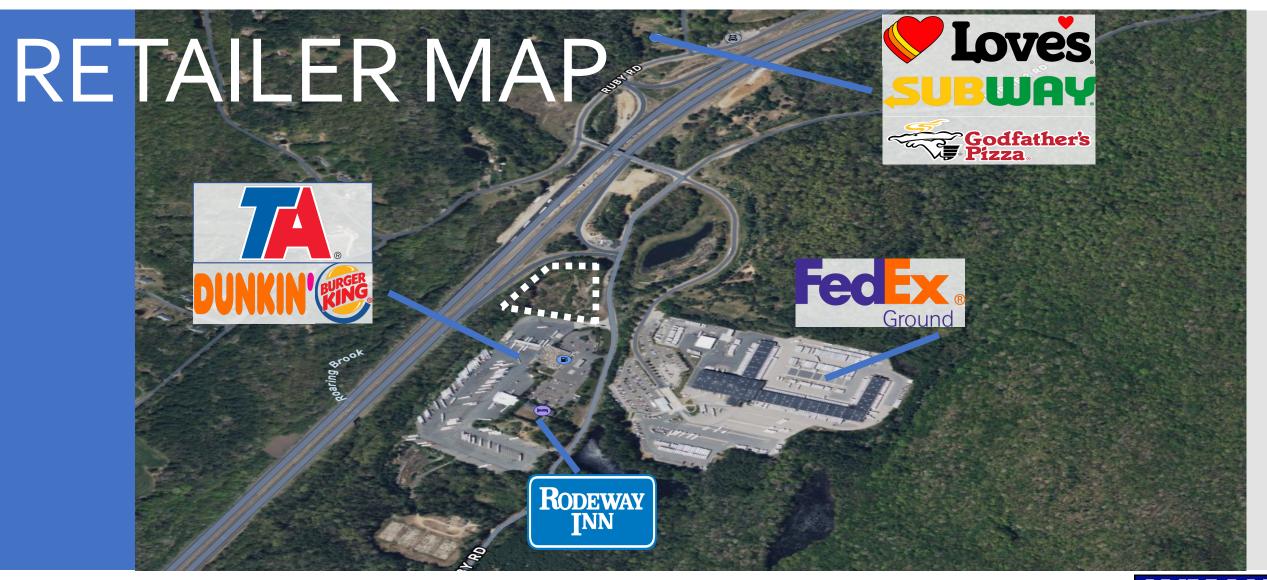

#### **FOR LEASE**

- Proposed Drive-Thru
   Pad on ~1 Acre of
   Useable Land
- Ground Lease or Buildto-Suit
- 54,200 ADT off I-84
- Abutting TA Truck Stop, Dunkin' & Burger King
- Newly built Love's Truck
   Stop on other side of I 84
- Across from FedEx
   Ground Facility
- Parking for 297 Semi-Trucks per Day Nearby
- Located in between NY
  & Boston for affluent EV
  drivers to charge on-site

# TA & Love's Truck Stop

- 240 tractor trailer parking spots at TA
- 57 tractor trailer parking spots at Love's which just opened 6 months ago
- TA is the largest truck stop company in the country, Love's first truck stop in Connecticut
- TA at full capacity resulting in Love Truck Stop to be constructed next door on the other side of I-84, both at full capacity each day of the year
- Both have various fast food users to serve I-84 commuters:
  - Dunkin' Donuts
  - Subway
  - Burger King
  - Godfather's Pizza