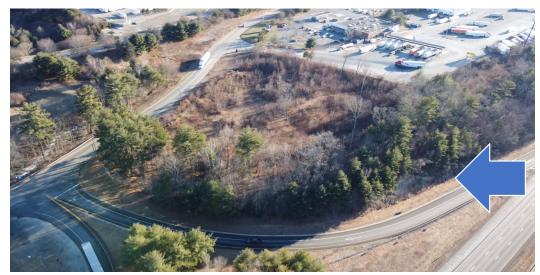

# Ruby Road, Willington - Off I-84



#### **FOR LEASE**

- Proposed Drive-Thru
   Pad on ~1 Acre of
   Useable Land
- Ground Lease or Buildto-Suit
- 54,200 ADT off I-84
- Abutting TA Truck Stop, Dunkin' & Burger King
- Newly built Love's Truck
   Stop on other side of I 84
- Across from FedEx
   Ground Facility
- Parking for 297 Semi-Trucks per Day Nearby
- Located in between NY
  & Boston for affluent EV
  drivers to charge on-site

# LYMAN REAL ESTATE BROKERAGE & DEVELOPMENT

#### SITE PLAN

CONTACT FOR FULL SIZE PDF



#### **AERIALS**



SITE



Love's Truck Stop



TA Truck Stop



SITE w/TA Truck Stop









# TA & Love's Truck Stop







- 240 tractor trailer parking spots at TA
- 57 tractor trailer parking spots at Love's which just opened 6 months ago
- TA is the largest truck stop company in the country, Love's first truck stop in Connecticut
- TA at full capacity resulting in Love Truck Stop to be constructed next door on the other side of I-84, both at full capacity each day of the year
- Both have various fast food users to serve I-84 commuters:
  - Dunkin' Donuts
  - Subway
  - Burger King
  - Godfather's Pizza



## Solar & L<sub>3</sub> Fast EV Chargers on Site

719 KW of Solar Panels

Nearest Level 3 Fast EV charger 25 miles in both directions

Renewable energy location for your customers to access & appr