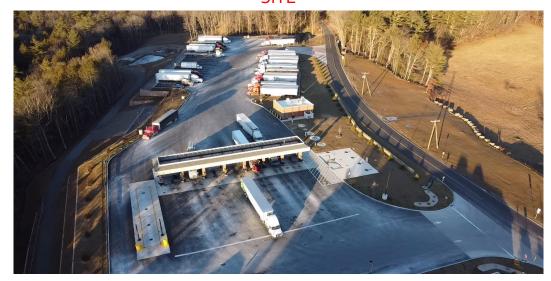

#### **AERIALS**

SITE

Love's Truck Stop

TA Truck Stop

SITE w/TA Truck Stop

# TA & Love's Truck Stop

- 240 tractor trailer parking spots at TA
- 57 tractor trailer parking spots at Love's which just opened 6 months ago
- TA is the largest truck stop company in the country, Love's first truck stop in Connecticut
- TA at full capacity resulting in Love Truck Stop to be constructed next door on the other side of I-84, both at full capacity each day of the year
- Both have various fast food users to serve I-84 commuters:
  - Dunkin' Donuts
  - Subway
  - Burger King
  - Godfather's Pizza