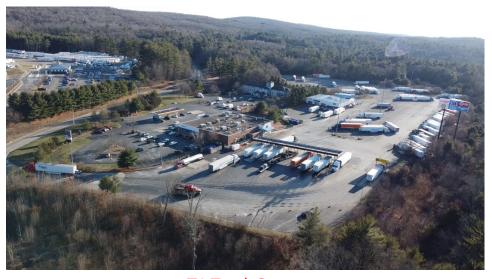

#### **AERIALS**

SITE

Love's Truck Stop

TA Truck Stop

SITE w/TA Truck Stop

# TA & Love's Truck Stop

- 240 tractor trailer parking spots at TA
- 57 tractor trailer parking spots at Love's which just opened 6 months ago
- TA is the largest truck stop company in the country, Love's first truck stop in Connecticut
- TA at full capacity resulting in Love Truck Stop to be constructed next door on the other side of I-84, both at full capacity each day of the year
- Both have various fast food users to serve I-84 commuters:
  - Dunkin' Donuts
  - Subway
  - Burger King
  - Godfather's Pizza