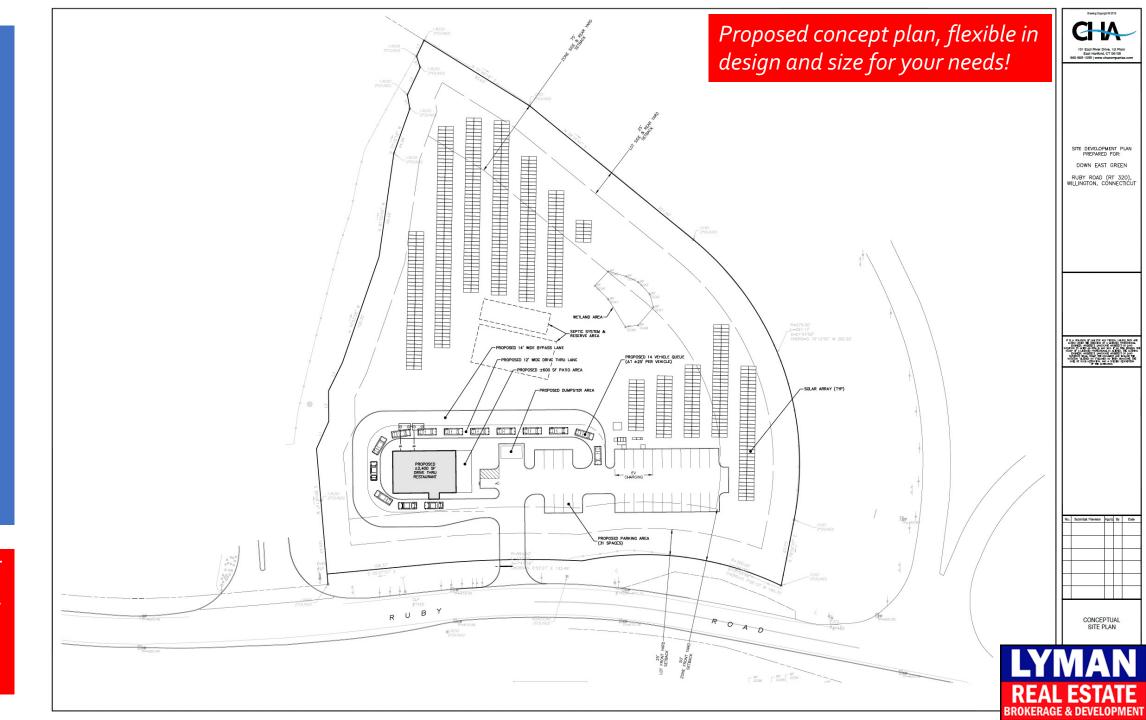

# Ruby Road, Willington - Off I-84



#### **FOR LEASE**

- Proposed Drive-Thru
   Pad on ~1 Acre of
   Useable Land
- Ground Lease or Buildto-Suit
- 54,200 ADT off I-84
- Abutting TA Truck Stop, Dunkin' & Burger King
- Newly built Love's Truck
   Stop on other side of I 84
- Across from FedEx
   Ground Facility
- Parking for 297 Semi-Trucks per Day Nearby
- Located in between NY
  & Boston for affluent EV
  drivers to charge on-site

# LYMAN REAL ESTATE BROKERAGE & DEVELOPMENT

#### SITE PLAN

CONTACT FOR FULL SIZE PDF



#### **AERIALS**



SITE



Love's Truck Stop



TA Truck Stop



SITE w/TA Truck Stop









# TA & Love's Truck Stop







- 240 tractor trailer parking spots at TA
- 57 tractor trailer parking spots at Love's which just opened 6 months ago
- TA is the largest truck stop company in the country, Love's first truck stop in Connecticut
- TA at full capacity resulting in Love Truck Stop to be constructed next door on the other side of I-84, both at full capacity each day of the year
- Both have various fast food users to serve I-84 commuters:
  - Dunkin' Donuts
  - Subway
  - Burger King
  - Godfather's Pizza



## Solar & L<sub>3</sub> Fast EV Chargers on Site

719 KW of Solar Panels

Nearest Level 3 Fast EV charger 25 miles in both directions

Renewable energy location for your custom