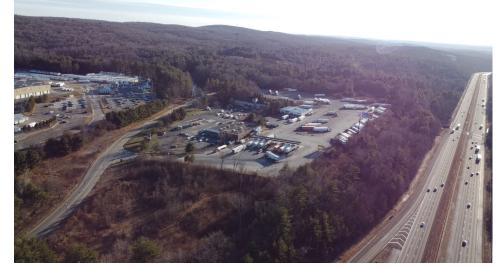

#### **AERIALS**

SITE

Love's Truck Stop

TA Truck Stop

SITE w/TA Truck Stop

# TA & Love's Truck Stop

- 240 tractor trailer parking spots at TA
- 57 tractor trailer parking spots at Love's which just opened 6 months ago
- TA is the largest truck stop company in the country, Love's first truck stop in Connecticut
- TA at full capacity resulting in Love Truck Stop to be constructed next door on the other side of I-84, both at full capacity each day of the year
- Both have various fast food users to serve I-84 commuters:
  - Dunkin' Donuts
  - Subway
  - Burger King
  - Godfather's Pizza

## Solar & L<sub>3</sub> Fast EV Chargers on Site

719 KW of Solar Panels

Nearest Level 3 Fast EV charger 25 miles in both directions

Renewable energy location for your customers to access & appreciate

Right off I-84 with ADT of 54,200