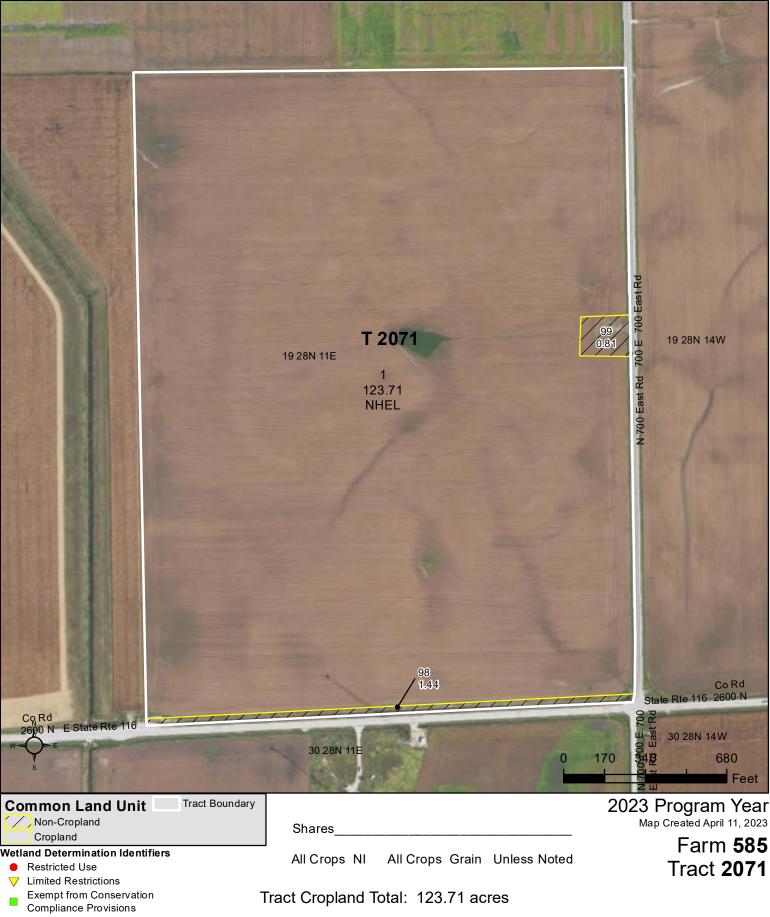

United States Department of Agriculture (USDA) Farm Service Agency (FSA) maps are for FSA Program administration only. This map does not represent a legal survey or reflect actual ownership; rather it depicts the information provided directly from the producer and/or National Agricultural Imagery Program (NAIP) imagery. The producer accepts the data 'as is' and assumes all risks associated with its use. USDA-FSA assumes no responsibility for actual or consequential damage incurred as a result of any user's reliance on this data outside FSA Programs. Wetland identifiers do not represent the size, shape, or specific determination of the area. Refer to your original determination (CPA-026 and attached maps) for exact boundaries and determinations or contact USDA Natural Resources Conservation Service (NRCS).