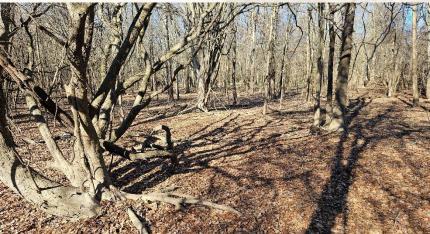

701 W. Sunflower Rd - Cleveland, MS 38732

Welcome to the Leflore 21, your new recreational hunting tract in the Mississippi Delta. Located just three miles east of Mathews Brake National Wildlife Refuge in the heart of the Mississippi Delta, this 21± acre Leflore County property is a turnkey hunting playground. As many know, whitetail genes in the Delta are some of the best Mississippi has to offer. The timber is a mix of young and mature oaks, ash, hackberry and a few cypress trees. Two established wildlife plots are in place that can be easily accessed. Corn and soybean fields surround the property, which will provide food and cover for the deer during the summer months. A drainage ditch runs along the east side of the property which acts as a natural travel corridor to and from larger tracts of timber to the north and south. Upon initial inspection, deer sign was abundant, multiple rubs and scrapes were found in addition to heavily used deer trails. A box blind and feeder is in place on the east food plot, and a ladder stand is just off the west food plot, ideal for bow hunting. For the duck hunters, the Ag fields to the north drain through the northeast corner of the property and a culvert could be installed to flood the timber. If you have been on the hunt for an affordable place in the Mississippi Delta that has all the right ingredients to produce big whitetails, give Billy Carpenter a call. Schedule your private showing of the Leflore 21 today!