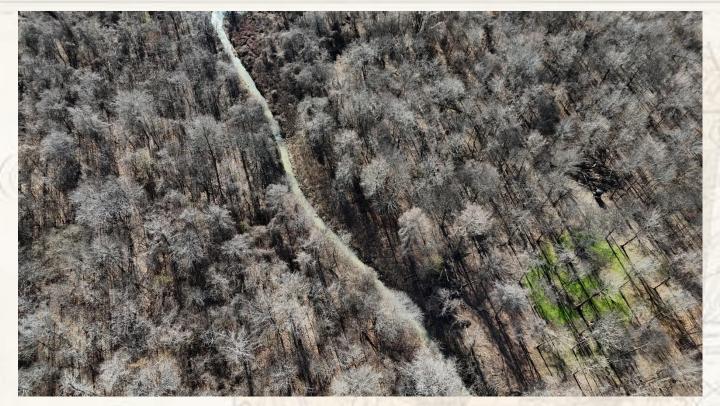

701 W. Sunflower Rd - Cleveland, MS 38732

Welcome to the Leflore 21, your new recreational hunting tract in the Mississippi Delta. Located just three miles east of Mathews Brake National Wildlife Refuge in the heart of the Mississippi Delta, this 21± acre Leflore County property is a turnkey hunting playground. As many know, whitetail genes in the Delta are some of the best Mississippi has to offer. The timber is a mix of young and mature oaks, ash, hackberry and a few cypress trees. Two established wildlife plots are in place that can be easily accessed. Corn and soybean fields surround the property, which will provide food and cover for the deer during the summer months. A drainage ditch runs along the east side of the property which acts as a natural travel corridor to and from larger tracts of timber to the north and south. Upon initial inspection, deer sign was abundant, multiple rubs and scrapes were found in addition to heavily used deer trails. A box blind and feeder is in place on the east food plot, and a ladder stand is just off the west food plot, ideal for bow hunting. For the duck hunters, the Ag fields to the north drain through the northeast corner of the property and a culvert could be installed to flood the timber. If you have been on the hunt for an affordable place in the Mississippi Delta that has all the right ingredients to produce big whitetails, give Billy Carpenter a call. Schedule your private showing of the Leflore 21 today!