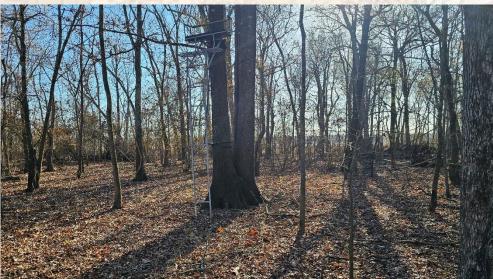

### **Property Information:**

- 21± Acres
- Area is Known to Produce Big Bucks
- 2 Food Plots
- Excellent Hunting (Deer, Ducks & Other Small Game)
- Box Blind and Stands in Place
- Deeded Access

701 W. Sunflower Rd - Cleveland, MS 38732

Welcome to the Leflore 21, your new recreational hunting tract in the Mississippi Delta. Located just three miles east of Mathews Brake National Wildlife Refuge in the heart of the Mississippi Delta, this 21± acre Leflore County property is a turnkey hunting playground. As many know, whitetail genes in the Delta are some of the best Mississippi has to offer. The timber is a mix of young and mature oaks, ash, hackberry and a few cypress trees. Two established wildlife plots are in place that can be easily accessed. Corn and soybean fields surround the property, which will provide food and cover for the deer during the summer months. A drainage ditch runs along the east side of the property which acts as a natural travel corridor to and from larger tracts of timber to the north and south. Upon initial inspection, deer sign was abundant, multiple rubs and scrapes were found in addition to heavily used deer trails. A box blind and feeder is in place on the east food plot, and a ladder stand is just off the west food plot, ideal for bow hunting. For the duck hunters, the Ag fields to the north drain through the northeast corner of the property and a culvert could be installed to flood the timber. If you have been on the hunt for an affordable place in the Mississippi Delta that has all the right ingredients to produce big whitetails, give Billy Carpenter a call. Schedule your private showing of the Leflore 21 today!