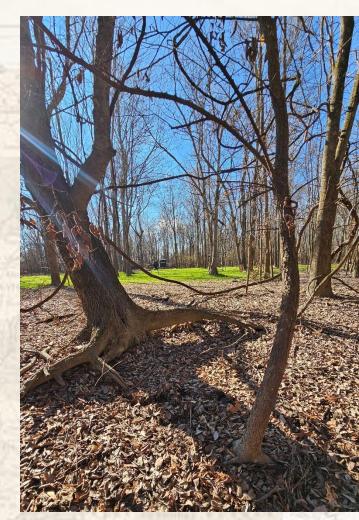

### **Property Information:**

- 21± Acres
- Area is Known to Produce Big Bucks
- 2 Food Plots
- Excellent Hunting (Deer, Ducks & Other Small Game)
- Box Blind and Stands in Place
- Deeded Access

701 W. Sunflower Rd - Cleveland, MS 38732

Welcome to the Leflore 21, your new recreational hunting tract in the Mississippi Delta. Located just three miles east of Mathews Brake National Wildlife Refuge in the heart of the Mississippi Delta, this 21± acre Leflore County property is a turnkey hunting playground. As many know, whitetail genes in the Delta are some of the best Mississippi has to offer. The timber is a mix of young and mature oaks, ash, hackberry and a few cypress trees. Two established wildlife plots are in place that can be easily accessed. Corn and soybean fields surround the property, which will provide food and cover for the deer during the summer months. A drainage ditch runs along the east side of the property which acts as a natural travel corridor to and from larger tracts of timber to the north and south. Upon initial inspection, deer sign was abundant, multiple rubs and scrapes were found in addition to heavily used deer trails. A box blind and feeder is in place on the east food plot, and a ladder stand is just off the west food plot, ideal for bow hunting. For the duck hunters, the Ag fields to the north drain through the northeast corner of the property and a culvert could be installed to flood the timber. If you have been on the hunt for an affordable place in the Mississippi Delta that has all the right ingredients to produce big whitetails, give Billy Carpenter a call. Schedule your private showing of the Leflore 21 today!