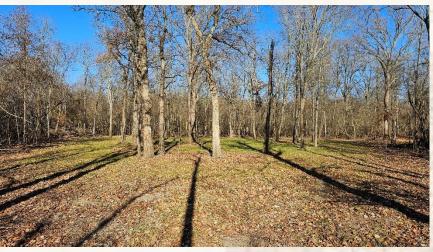

701 W. Sunflower Rd - Cleveland, MS 38732

Welcome to the Leflore 21, your new recreational hunting tract in the Mississippi Delta. Located just three miles east of Mathews Brake National Wildlife Refuge in the heart of the Mississippi Delta, this 21± acre Leflore County property is a turnkey hunting playground. As many know, whitetail genes in the Delta are some of the best Mississippi has to offer. The timber is a mix of young and mature oaks, ash, hackberry and a few cypress trees. Two established wildlife plots are in place that can be easily accessed. Corn and soybean fields surround the property, which will provide food and cover for the deer during the summer months. A drainage ditch runs along the east side of the property which acts as a natural travel corridor to and from larger tracts of timber to the north and south. Upon initial inspection, deer sign was abundant, multiple rubs and scrapes were found in addition to heavily used deer trails. A box blind and feeder is in place on the east food plot, and a ladder stand is just off the west food plot, ideal for bow hunting. For the duck hunters, the Ag fields to the north drain through the northeast corner of the property and a culvert could be installed to flood the timber. If you have been on the hunt for an affordable place in the Mississippi Delta that has all the right ingredients to produce big whitetails, give Billy Carpenter a call. Schedule your private showing of the Leflore 21 today!