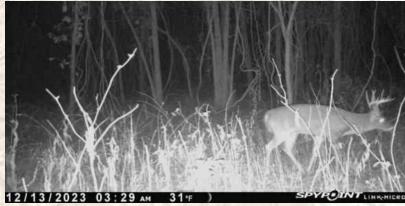

701 W. Sunflower Rd - Cleveland, MS 38732

Welcome to the Leflore 21, your new recreational hunting tract in the Mississippi Delta. Located just three miles east of Mathews Brake National Wildlife Refuge in the heart of the Mississippi Delta, this 21± acre Leflore County property is a turnkey hunting playground. As many know, whitetail genes in the Delta are some of the best Mississippi has to offer. The timber is a mix of young and mature oaks, ash, hackberry and a few cypress trees. Two established wildlife plots are in place that can be easily accessed. Corn and soybean fields surround the property, which will provide food and cover for the deer during the summer months. A drainage ditch runs along the east side of the property which acts as a natural travel corridor to and from larger tracts of timber to the north and south. Upon initial inspection, deer sign was abundant, multiple rubs and scrapes were found in addition to heavily used deer trails. A box blind and feeder is in place on the east food plot, and a ladder stand is just off the west food plot, ideal for bow hunting. For the duck hunters, the Ag fields to the north drain through the northeast corner of the property and a culvert could be installed to flood the timber. If you have been on the hunt for an affordable place in the Mississippi Delta that has all the right ingredients to produce big whitetails, give Billy Carpenter a call. Schedule your private showing of the Leflore 21 today!