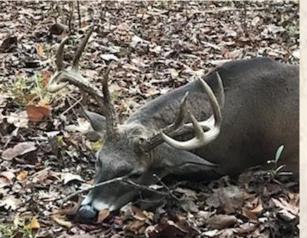

701 W. Sunflower Rd - Cleveland, MS 38732

Welcome to the Leflore 21, your new recreational hunting tract in the Mississippi Delta. Located just three miles east of Mathews Brake National Wildlife Refuge in the heart of the Mississippi Delta, this 21± acre Leflore County property is a turnkey hunting playground. As many know, whitetail genes in the Delta are some of the best Mississippi has to offer. The timber is a mix of young and mature oaks, ash, hackberry and a few cypress trees. Two established wildlife plots are in place that can be easily accessed. Corn and soybean fields surround the property, which will provide food and cover for the deer during the summer months. A drainage ditch runs along the east side of the property which acts as a natural travel corridor to and from larger tracts of timber to the north and south. Upon initial inspection, deer sign was abundant, multiple rubs and scrapes were found in addition to heavily used deer trails. A box blind and feeder is in place on the east food plot, and a ladder stand is just off the west food plot, ideal for bow hunting. For the duck hunters, the Ag fields to the north drain through the northeast corner of the property and a culvert could be installed to flood the timber. If you have been on the hunt for an affordable place in the Mississippi Delta that has all the right ingredients to produce big whitetails, give Billy Carpenter a call. Schedule your private showing of the Leflore 21 today!