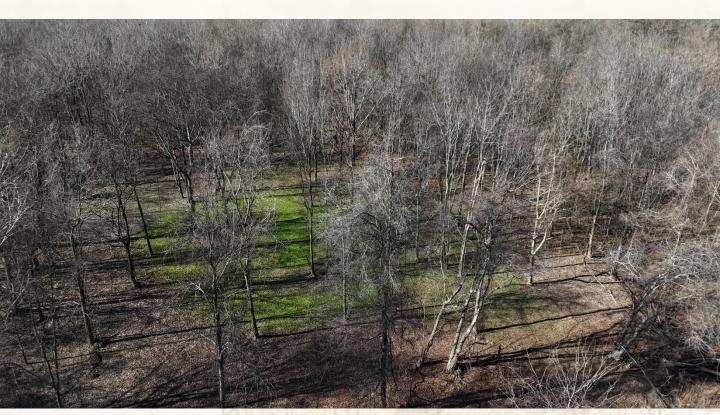

### **Property Information:**

- 21± Acres
- Area is Known to Produce Big Bucks
- 2 Food Plots
- Excellent Hunting (Deer, Ducks & Other Small Game)
- Box Blind and Stands in Place
- Deeded Access

701 W. Sunflower Rd - Cleveland, MS 38732

Welcome to the Leflore 21, your new recreational hunting tract in the Mississippi Delta. Located just three miles east of Mathews Brake National Wildlife Refuge in the heart of the Mississippi Delta, this 21± acre Leflore County property is a turnkey hunting playground. As many know, whitetail genes in the Delta are some of the best Mississippi has to offer. The timber is a mix of young and mature oaks, ash, hackberry and a few cypress trees. Two established wildlife plots are in place that can be easily accessed. Corn and soybean fields surround the property, which will provide food and cover for the deer during the summer months. A drainage ditch runs along the east side of the property which acts as a natural travel corridor to and from larger tracts of timber to the north and south. Upon initial inspection, deer sign was abundant, multiple rubs and scrapes were found in addition to heavily used deer trails. A box blind and feeder is in place on the east food plot, and a ladder stand is just off the west food plot, ideal for bow hunting. For the duck hunters, the Ag fields to the north drain through the northeast corner of the property and a culvert could be installed to flood the timber. If you have been on the hunt for an affordable place in the Mississippi Delta that has all the right ingredients to produce big whitetails, give Billy Carpenter a call. Schedule your private showing of the Leflore 21 today!