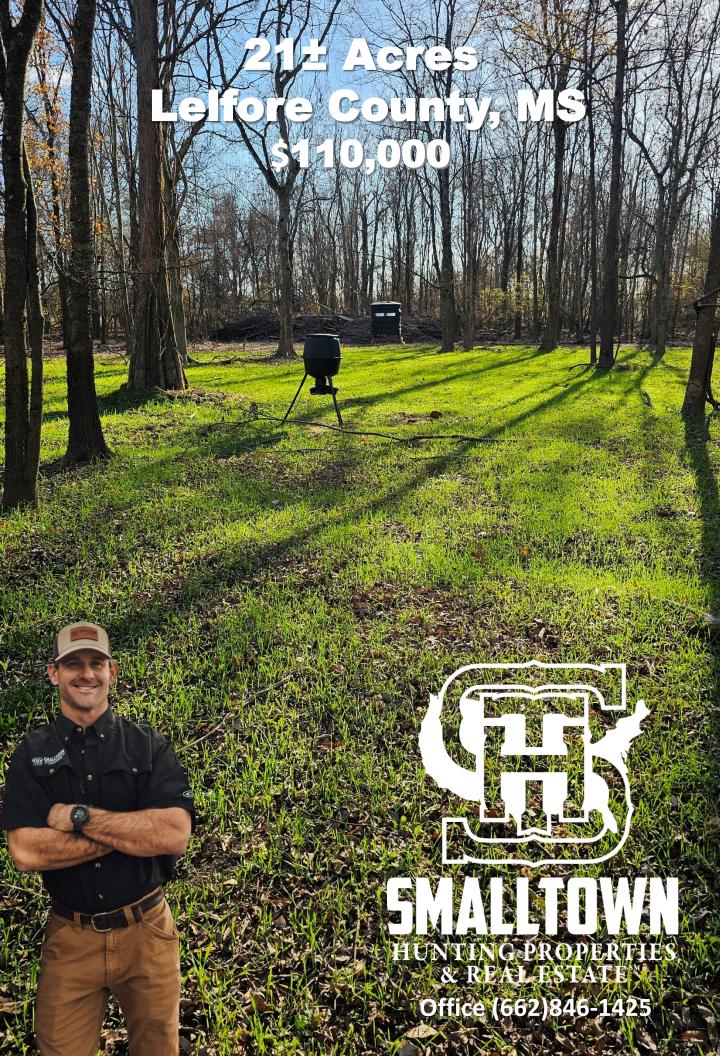

### **Property Information:**

- 21± Acres
- Area is Known to Produce Big Bucks
- 2 Food Plots
- Excellent Hunting (Deer, Ducks & Other Small Game)
- Box Blind and Stands in Place
- Deeded Access

701 W. Sunflower Rd - Cleveland, MS 38732

Welcome to the Leflore 21, your new recreational hunting tract in the Mississippi Delta. Located just three miles east of Mathews Brake National Wildlife Refuge in the heart of the Mississippi Delta, this 21± acre Leflore County property is a turnkey hunting playground. As many know, whitetail genes in the Delta are some of the best Mississippi has to offer. The timber is a mix of young and mature oaks, ash, hackberry and a few cypress trees. Two established wildlife plots are in place that can be easily accessed. Corn and soybean fields surround the property, which will provide food and cover for the deer during the summer months. A drainage ditch runs along the east side of the property which acts as a natural travel corridor to and from larger tracts of timber to the north and south. Upon initial inspection, deer sign was abundant, multiple rubs and scrapes were found in addition to heavily used deer trails. A box blind and feeder is in place on the east food plot, and a ladder stand is just off the west food plot, ideal for bow hunting. For the duck hunters, the Ag fields to the north drain through the northeast corner of the property and a culvert could be installed to flood the timber. If you have been on the hunt for an affordable place in the Mississippi Delta that has all the right ingredients to produce big whitetails, give Billy Carpenter a call. Schedule your private showing of the Leflore 21 today!