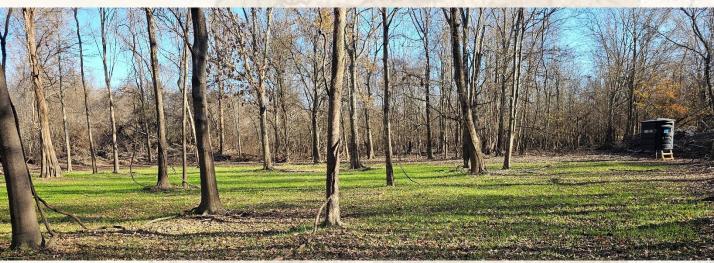

### **Property Information:**

- 21± Acres
- Area is Known to Produce Big Bucks
- 2 Food Plots
- Excellent Hunting (Deer, Ducks & Other Small Game)
- Box Blind and Stands in Place
- Deeded Access

701 W. Sunflower Rd - Cleveland, MS 38732

Welcome to the Leflore 21, your new recreational hunting tract in the Mississippi Delta. Located just three miles east of Mathews Brake National Wildlife Refuge in the heart of the Mississippi Delta, this 21± acre Leflore County property is a turnkey hunting playground. As many know, whitetail genes in the Delta are some of the best Mississippi has to offer. The timber is a mix of young and mature oaks, ash, hackberry and a few cypress trees. Two established wildlife plots are in place that can be easily accessed. Corn and soybean fields surround the property, which will provide food and cover for the deer during the summer months. A drainage ditch runs along the east side of the property which acts as a natural travel corridor to and from larger tracts of timber to the north and south. Upon initial inspection, deer sign was abundant, multiple rubs and scrapes were found in addition to heavily used deer trails. A box blind and feeder is in place on the east food plot, and a ladder stand is just off the west food plot, ideal for bow hunting. For the duck hunters, the Ag fields to the north drain through the northeast corner of the property and a culvert could be installed to flood the timber. If you have been on the hunt for an affordable place in the Mississippi Delta that has all the right ingredients to produce big whitetails, give Billy Carpenter a call. Schedule your private showing of the Leflore 21 today!