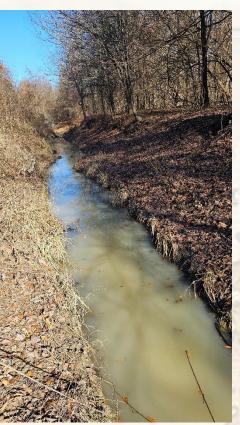

701 W. Sunflower Rd - Cleveland, MS 38732

Welcome to the Leflore 21, your new recreational hunting tract in the Mississippi Delta. Located just three miles east of Mathews Brake National Wildlife Refuge in the heart of the Mississippi Delta, this 21± acre Leflore County property is a turnkey hunting playground. As many know, whitetail genes in the Delta are some of the best Mississippi has to offer. The timber is a mix of young and mature oaks, ash, hackberry and a few cypress trees. Two established wildlife plots are in place that can be easily accessed. Corn and soybean fields surround the property, which will provide food and cover for the deer during the summer months. A drainage ditch runs along the east side of the property which acts as a natural travel corridor to and from larger tracts of timber to the north and south. Upon initial inspection, deer sign was abundant, multiple rubs and scrapes were found in addition to heavily used deer trails. A box blind and feeder is in place on the east food plot, and a ladder stand is just off the west food plot, ideal for bow hunting. For the duck hunters, the Ag fields to the north drain through the northeast corner of the property and a culvert could be installed to flood the timber. If you have been on the hunt for an affordable place in the Mississippi Delta that has all the right ingredients to produce big whitetails, give Billy Carpenter a call. Schedule your private showing of the Leflore 21 today!