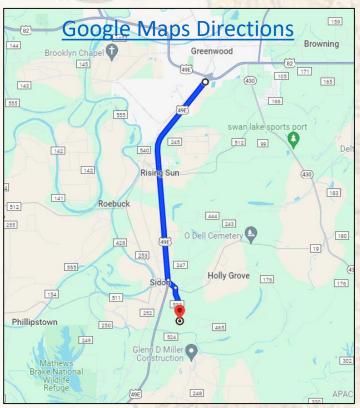

# SMALLTOWN HUNTING PROPERTIES & REAL ESTATE<sup>SM</sup>

BILLY CARPENTER

LAND SPECIALIST

C: 662-820-2007

O: 662-846-1425

billy@smalltownproperties.com

701 W. Sunflower Rd - Cleveland, MS 38732

Directions from the Intersection of Highway 82 & Highway 49 in Greenwood: Travel south on HWY 49E for approximately 8 Miles. Turn left onto County Road 453. The property is accessed by a deeded easement.