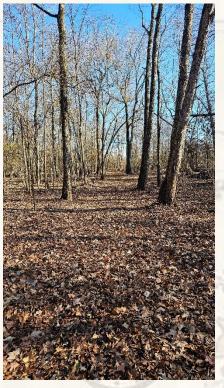

701 W. Sunflower Rd - Cleveland, MS 38732

Welcome to the Leflore 21, your new recreational hunting tract in the Mississippi Delta. Located just three miles east of Mathews Brake National Wildlife Refuge in the heart of the Mississippi Delta, this 21± acre Leflore County property is a turnkey hunting playground. As many know, whitetail genes in the Delta are some of the best Mississippi has to offer. The timber is a mix of young and mature oaks, ash, hackberry and a few cypress trees. Two established wildlife plots are in place that can be easily accessed. Corn and soybean fields surround the property, which will provide food and cover for the deer during the summer months. A drainage ditch runs along the east side of the property which acts as a natural travel corridor to and from larger tracts of timber to the north and south. Upon initial inspection, deer sign was abundant, multiple rubs and scrapes were found in addition to heavily used deer trails. A box blind and feeder is in place on the east food plot, and a ladder stand is just off the west food plot, ideal for bow hunting. For the duck hunters, the Ag fields to the north drain through the northeast corner of the property and a culvert could be installed to flood the timber. If you have been on the hunt for an affordable place in the Mississippi Delta that has all the right ingredients to produce big whitetails, give Billy Carpenter a call. Schedule your private showing of the Leflore 21 today!