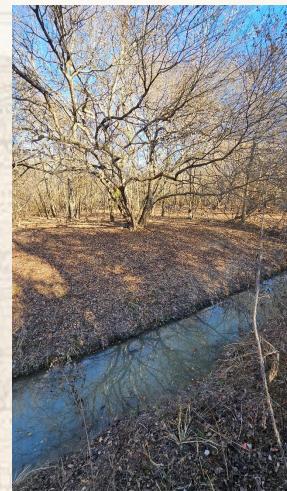

701 W. Sunflower Rd - Cleveland, MS 38732

Welcome to the Leflore 21, your new recreational hunting tract in the Mississippi Delta. Located just three miles east of Mathews Brake National Wildlife Refuge in the heart of the Mississippi Delta, this 21± acre Leflore County property is a turnkey hunting playground. As many know, whitetail genes in the Delta are some of the best Mississippi has to offer. The timber is a mix of young and mature oaks, ash, hackberry and a few cypress trees. Two established wildlife plots are in place that can be easily accessed. Corn and soybean fields surround the property, which will provide food and cover for the deer during the summer months. A drainage ditch runs along the east side of the property which acts as a natural travel corridor to and from larger tracts of timber to the north and south. Upon initial inspection, deer sign was abundant, multiple rubs and scrapes were found in addition to heavily used deer trails. A box blind and feeder is in place on the east food plot, and a ladder stand is just off the west food plot, ideal for bow hunting. For the duck hunters, the Ag fields to the north drain through the northeast corner of the property and a culvert could be installed to flood the timber. If you have been on the hunt for an affordable place in the Mississippi Delta that has all the right ingredients to produce big whitetails, give Billy Carpenter a call. Schedule your private showing of the Leflore 21 today!