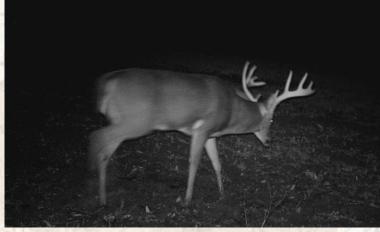

701 W. Sunflower Rd - Cleveland, MS 38732

Welcome to the Leflore 21, your new recreational hunting tract in the Mississippi Delta. Located just three miles east of Mathews Brake National Wildlife Refuge in the heart of the Mississippi Delta, this 21± acre Leflore County property is a turnkey hunting playground. As many know, whitetail genes in the Delta are some of the best Mississippi has to offer. The timber is a mix of young and mature oaks, ash, hackberry and a few cypress trees. Two established wildlife plots are in place that can be easily accessed. Corn and soybean fields surround the property, which will provide food and cover for the deer during the summer months. A drainage ditch runs along the east side of the property which acts as a natural travel corridor to and from larger tracts of timber to the north and south. Upon initial inspection, deer sign was abundant, multiple rubs and scrapes were found in addition to heavily used deer trails. A box blind and feeder is in place on the east food plot, and a ladder stand is just off the west food plot, ideal for bow hunting. For the duck hunters, the Ag fields to the north drain through the northeast corner of the property and a culvert could be installed to flood the timber. If you have been on the hunt for an affordable place in the Mississippi Delta that has all the right ingredients to produce big whitetails, give Billy Carpenter a call. Schedule your private showing of the Leflore 21 today!