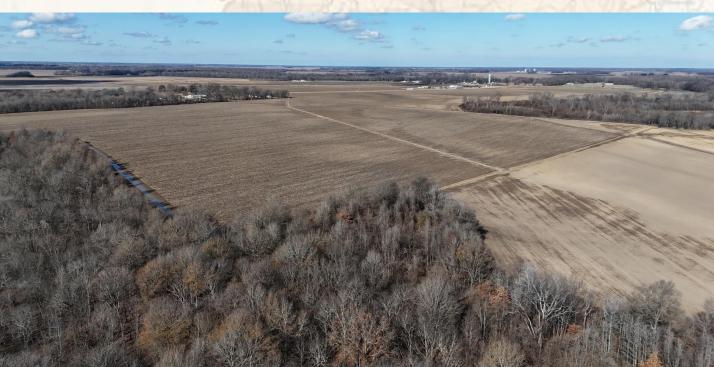

701 W. Sunflower Rd - Cleveland, MS 38732

Welcome to the Leflore 21, your new recreational hunting tract in the Mississippi Delta. Located just three miles east of Mathews Brake National Wildlife Refuge in the heart of the Mississippi Delta, this 21± acre Leflore County property is a turnkey hunting playground. As many know, whitetail genes in the Delta are some of the best Mississippi has to offer. The timber is a mix of young and mature oaks, ash, hackberry and a few cypress trees. Two established wildlife plots are in place that can be easily accessed. Corn and soybean fields surround the property, which will provide food and cover for the deer during the summer months. A drainage ditch runs along the east side of the property which acts as a natural travel corridor to and from larger tracts of timber to the north and south. Upon initial inspection, deer sign was abundant, multiple rubs and scrapes were found in addition to heavily used deer trails. A box blind and feeder is in place on the east food plot, and a ladder stand is just off the west food plot, ideal for bow hunting. For the duck hunters, the Ag fields to the north drain through the northeast corner of the property and a culvert could be installed to flood the timber. If you have been on the hunt for an affordable place in the Mississippi Delta that has all the right ingredients to produce big whitetails, give Billy Carpenter a call. Schedule your private showing of the Leflore 21 today!