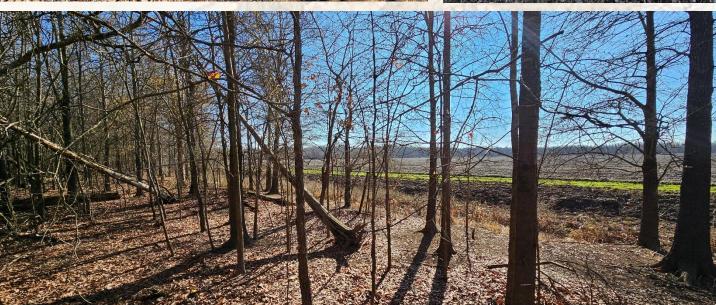

701 W. Sunflower Rd - Cleveland, MS 38732

Welcome to the Leflore 21, your new recreational hunting tract in the Mississippi Delta. Located just three miles east of Mathews Brake National Wildlife Refuge in the heart of the Mississippi Delta, this 21± acre Leflore County property is a turnkey hunting playground. As many know, whitetail genes in the Delta are some of the best Mississippi has to offer. The timber is a mix of young and mature oaks, ash, hackberry and a few cypress trees. Two established wildlife plots are in place that can be easily accessed. Corn and soybean fields surround the property, which will provide food and cover for the deer during the summer months. A drainage ditch runs along the east side of the property which acts as a natural travel corridor to and from larger tracts of timber to the north and south. Upon initial inspection, deer sign was abundant, multiple rubs and scrapes were found in addition to heavily used deer trails. A box blind and feeder is in place on the east food plot, and a ladder stand is just off the west food plot, ideal for bow hunting. For the duck hunters, the Ag fields to the north drain through the northeast corner of the property and a culvert could be installed to flood the timber. If you have been on the hunt for an affordable place in the Mississippi Delta that has all the right ingredients to produce big whitetails, give Billy Carpenter a call. Schedule your private showing of the Leflore 21 today!