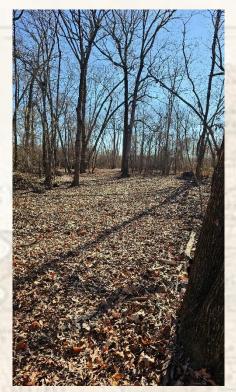

701 W. Sunflower Rd - Cleveland, MS 38732

Welcome to the Leflore 21, your new recreational hunting tract in the Mississippi Delta. Located just three miles east of Mathews Brake National Wildlife Refuge in the heart of the Mississippi Delta, this 21± acre Leflore County property is a turnkey hunting playground. As many know, whitetail genes in the Delta are some of the best Mississippi has to offer. The timber is a mix of young and mature oaks, ash, hackberry and a few cypress trees. Two established wildlife plots are in place that can be easily accessed. Corn and soybean fields surround the property, which will provide food and cover for the deer during the summer months. A drainage ditch runs along the east side of the property which acts as a natural travel corridor to and from larger tracts of timber to the north and south. Upon initial inspection, deer sign was abundant, multiple rubs and scrapes were found in addition to heavily used deer trails. A box blind and feeder is in place on the east food plot, and a ladder stand is just off the west food plot, ideal for bow hunting. For the duck hunters, the Ag fields to the north drain through the northeast corner of the property and a culvert could be installed to flood the timber. If you have been on the hunt for an affordable place in the Mississippi Delta that has all the right ingredients to produce big whitetails, give Billy Carpenter a call. Schedule your private showing of the Leflore 21 today!