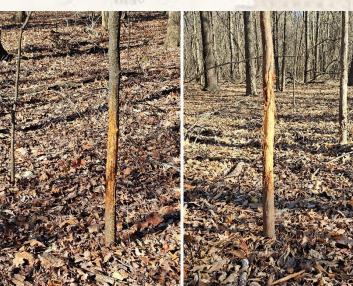

701 W. Sunflower Rd - Cleveland, MS 38732

Welcome to the Leflore 21, your new recreational hunting tract in the Mississippi Delta. Located just three miles east of Mathews Brake National Wildlife Refuge in the heart of the Mississippi Delta, this 21± acre Leflore County property is a turnkey hunting playground. As many know, whitetail genes in the Delta are some of the best Mississippi has to offer. The timber is a mix of young and mature oaks, ash, hackberry and a few cypress trees. Two established wildlife plots are in place that can be easily accessed. Corn and soybean fields surround the property, which will provide food and cover for the deer during the summer months. A drainage ditch runs along the east side of the property which acts as a natural travel corridor to and from larger tracts of timber to the north and south. Upon initial inspection, deer sign was abundant, multiple rubs and scrapes were found in addition to heavily used deer trails. A box blind and feeder is in place on the east food plot, and a ladder stand is just off the west food plot, ideal for bow hunting. For the duck hunters, the Ag fields to the north drain through the northeast corner of the property and a culvert could be installed to flood the timber. If you have been on the hunt for an affordable place in the Mississippi Delta that has all the right ingredients to produce big whitetails, give Billy Carpenter a call. Schedule your private showing of the Leflore 21 today!