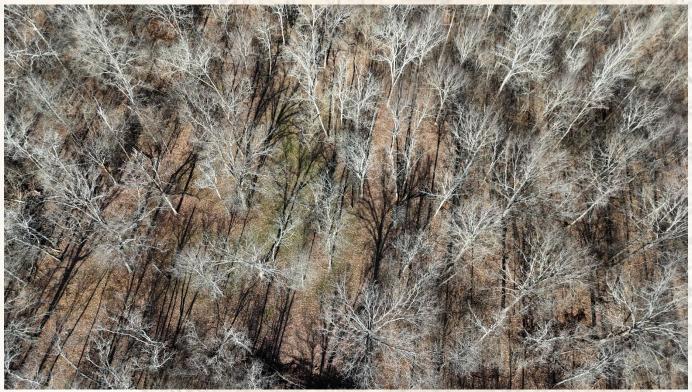

701 W. Sunflower Rd - Cleveland, MS 38732

Welcome to the Leflore 21, your new recreational hunting tract in the Mississippi Delta. Located just three miles east of Mathews Brake National Wildlife Refuge in the heart of the Mississippi Delta, this 21± acre Leflore County property is a turnkey hunting playground. As many know, whitetail genes in the Delta are some of the best Mississippi has to offer. The timber is a mix of young and mature oaks, ash, hackberry and a few cypress trees. Two established wildlife plots are in place that can be easily accessed. Corn and soybean fields surround the property, which will provide food and cover for the deer during the summer months. A drainage ditch runs along the east side of the property which acts as a natural travel corridor to and from larger tracts of timber to the north and south. Upon initial inspection, deer sign was abundant, multiple rubs and scrapes were found in addition to heavily used deer trails. A box blind and feeder is in place on the east food plot, and a ladder stand is just off the west food plot, ideal for bow hunting. For the duck hunters, the Ag fields to the north drain through the northeast corner of the property and a culvert could be installed to flood the timber. If you have been on the hunt for an affordable place in the Mississippi Delta that has all the right ingredients to produce big whitetails, give Billy Carpenter a call. Schedule your private showing of the Leflore 21 today!