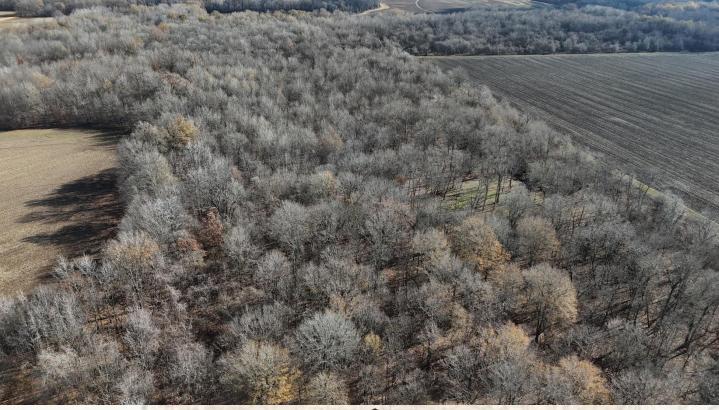

### **Property Information:**

- 21± Acres
- Area is Known to Produce Big Bucks
- 2 Food Plots
- Excellent Hunting (Deer, Ducks & Other Small Game)
- Box Blind and Stands in Place
- Deeded Access

701 W. Sunflower Rd - Cleveland, MS 38732

Welcome to the Leflore 21, your new recreational hunting tract in the Mississippi Delta. Located just three miles east of Mathews Brake National Wildlife Refuge in the heart of the Mississippi Delta, this 21± acre Leflore County property is a turnkey hunting playground. As many know, whitetail genes in the Delta are some of the best Mississippi has to offer. The timber is a mix of young and mature oaks, ash, hackberry and a few cypress trees. Two established wildlife plots are in place that can be easily accessed. Corn and soybean fields surround the property, which will provide food and cover for the deer during the summer months. A drainage ditch runs along the east side of the property which acts as a natural travel corridor to and from larger tracts of timber to the north and south. Upon initial inspection, deer sign was abundant, multiple rubs and scrapes were found in addition to heavily used deer trails. A box blind and feeder is in place on the east food plot, and a ladder stand is just off the west food plot, ideal for bow hunting. For the duck hunters, the Ag fields to the north drain through the northeast corner of the property and a culvert could be installed to flood the timber. If you have been on the hunt for an affordable place in the Mississippi Delta that has all the right ingredients to produce big whitetails, give Billy Carpenter a call. Schedule your private showing of the Leflore 21 today!