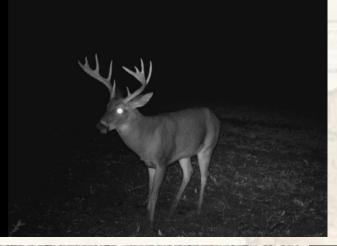

### **Property Information:**

- 21± Acres
- Area is Known to Produce Big Bucks
- 2 Food Plots
- Excellent Hunting (Deer, Ducks & Other Small Game)
- Box Blind and Stands in Place
- Deeded Access

701 W. Sunflower Rd - Cleveland, MS 38732

Welcome to the Leflore 21, your new recreational hunting tract in the Mississippi Delta. Located just three miles east of Mathews Brake National Wildlife Refuge in the heart of the Mississippi Delta, this 21± acre Leflore County property is a turnkey hunting playground. As many know, whitetail genes in the Delta are some of the best Mississippi has to offer. The timber is a mix of young and mature oaks, ash, hackberry and a few cypress trees. Two established wildlife plots are in place that can be easily accessed. Corn and soybean fields surround the property, which will provide food and cover for the deer during the summer months. A drainage ditch runs along the east side of the property which acts as a natural travel corridor to and from larger tracts of timber to the north and south. Upon initial inspection, deer sign was abundant, multiple rubs and scrapes were found in addition to heavily used deer trails. A box blind and feeder is in place on the east food plot, and a ladder stand is just off the west food plot, ideal for bow hunting. For the duck hunters, the Ag fields to the north drain through the northeast corner of the property and a culvert could be installed to flood the timber. If you have been on the hunt for an affordable place in the Mississippi Delta that has all the right ingredients to produce big whitetails, give Billy Carpenter a call. Schedule your private showing of the Leflore 21 today!