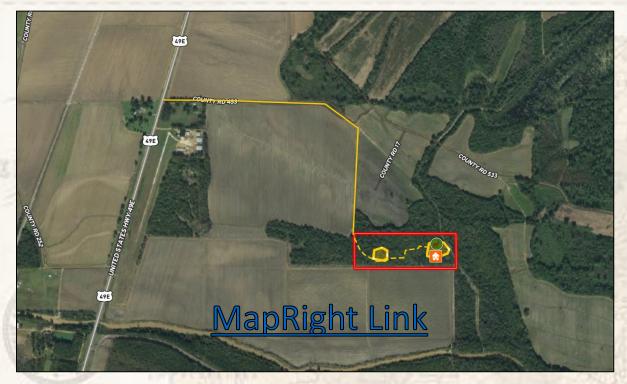

### **Property Information:**

- 21± Acres
- Area is Known to Produce Big Bucks
- 2 Food Plots
- Excellent Hunting (Deer, Ducks & Other Small Game)
- Box Blind and Stands in Place
- Deeded Access

701 W. Sunflower Rd - Cleveland, MS 38732

Welcome to the Leflore 21, your new recreational hunting tract in the Mississippi Delta. Located just three miles east of Mathews Brake National Wildlife Refuge in the heart of the Mississippi Delta, this 21± acre Leflore County property is a turnkey hunting playground. As many know, whitetail genes in the Delta are some of the best Mississippi has to offer. The timber is a mix of young and mature oaks, ash, hackberry and a few cypress trees. Two established wildlife plots are in place that can be easily accessed. Corn and soybean fields surround the property, which will provide food and cover for the deer during the summer months. A drainage ditch runs along the east side of the property which acts as a natural travel corridor to and from larger tracts of timber to the north and south. Upon initial inspection, deer sign was abundant, multiple rubs and scrapes were found in addition to heavily used deer trails. A box blind and feeder is in place on the east food plot, and a ladder stand is just off the west food plot, ideal for bow hunting. For the duck hunters, the Ag fields to the north drain through the northeast corner of the property and a culvert could be installed to flood the timber. If you have been on the hunt for an affordable place in the Mississippi Delta that has all the right ingredients to produce big whitetails, give Billy Carpenter a call. Schedule your private showing of the Leflore 21 today!

# SMALLTOWN HUNTING PROPERTIES & REAL ESTATE<sup>SM</sup>

BILLY CARPENTER

LAND SPECIALIST

C: 662-820-2007

O: 662-846-1425

billy@smalltownproperties.com

701 W. Sunflower Rd - Cleveland, MS 38732

Directions from the Intersection of Highway 82 & Highway 49 in Greenwood: Travel south on HWY 49E for approximately 8 Miles. Turn left onto County Road 453. The property is accessed by a deeded easement.