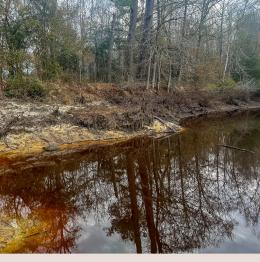

## Flanagan Mill Highlights:

- Mature Hardwood and Pine Timber
- Big Flowing Year Round Creek
- Excellent Deer, Turkey, Duck and Small Game Hunting
- Beautiful Pond (Dam Needs Some Repair)
- County Dirt Road Access
- Electricity is on Property