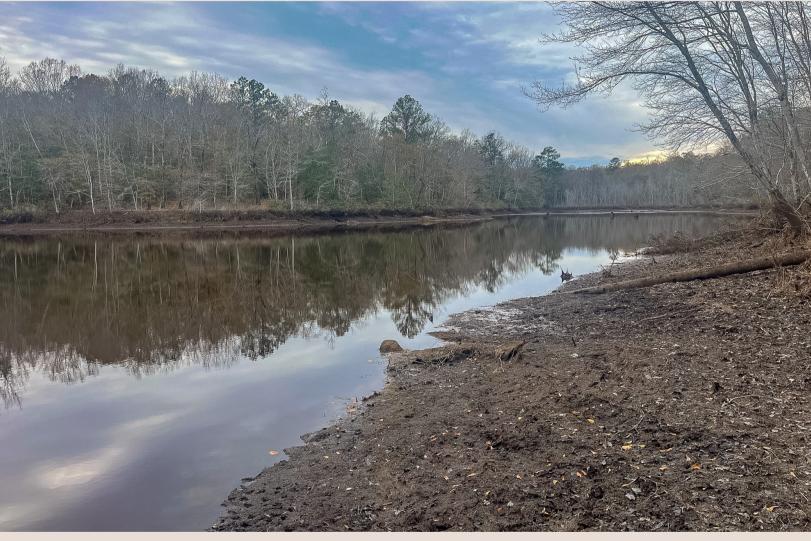

## Flanagan Mill Highlights:

- Mature Hardwood and Pine Timber
- Big Flowing Year Round Creek
- Excellent Deer, Turkey, Duck and Small Game Hunting
- Beautiful Pond (Dam Needs Some Repair)
- County Dirt Road Access
- Electricity is on Property