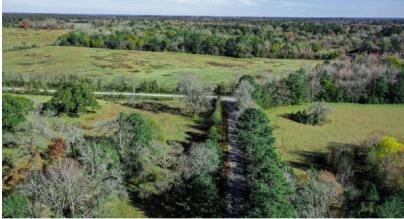

## 22 ACRES POOL RD

Take a look at this gorgeous 22 acre tract, west of Huntsville. With rolling terrain, scattered hardwoods and sandy loam soil, this would make for a great custom homesite. Electricity is available at the road, and would need septic and water well.

## 22 ACRES POOL RD

RICHARDS, TEXAS

From Huntsville take Hwy 30 west approximately 12 miles to FM 3137 and turn left. Follow FM 3179 4 miles to Pool road and turn right. Continue to the property on the right located at the corner of Pool Rd and Preston Rd.