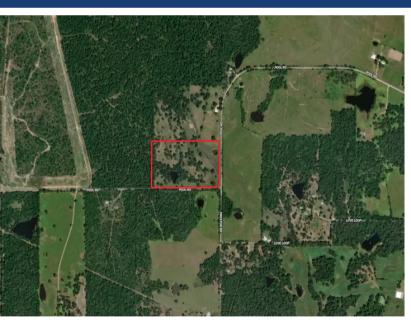

## 22 ACRES POOL RD

RICHARDS, TEXAS

From Huntsville take Hwy 30 west approximately 12 miles to FM 3137 and turn left. Follow FM 3179 4 miles to Pool road and turn right. Continue to the property on the right located at the corner of Pool Rd and Preston Rd.