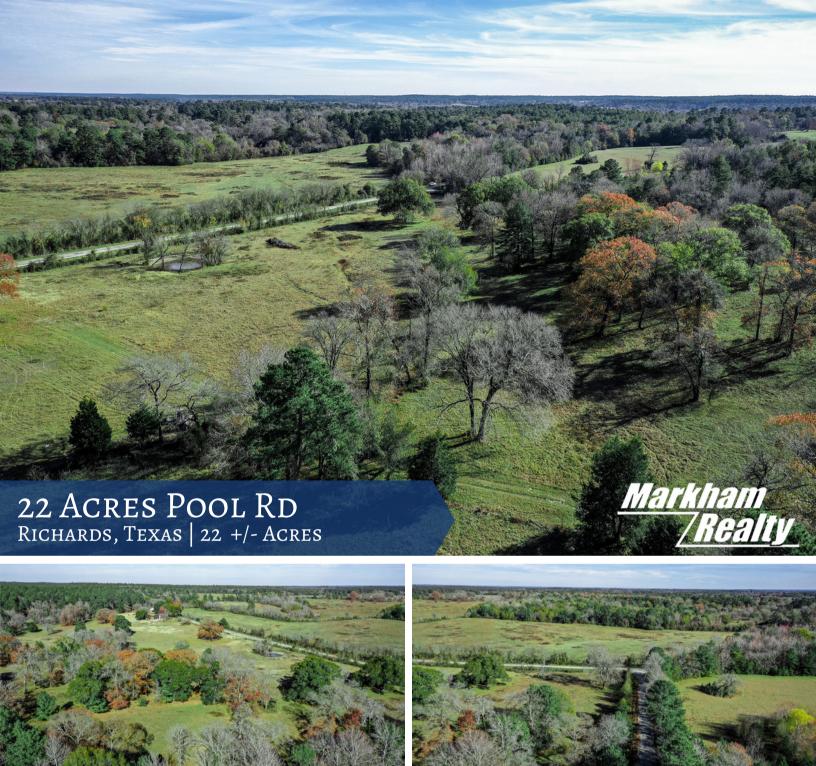

## 22 ACRES POOL RD

Take a look at this gorgeous 22 acre tract, west of Huntsville. With rolling terrain, scattered hardwoods and sandy loam soil, this would make for a great custom homesite. Electricity is available at the road, and would need septic and water well.

## 22 ACRES POOL RD

RICHARDS, TEXAS

From Huntsville take Hwy 30 west approximately 12 miles to FM 3137 and turn left. Follow FM 3179 4 miles to Pool road and turn right. Continue to the property on the right located at the corner of Pool Rd and Preston Rd.