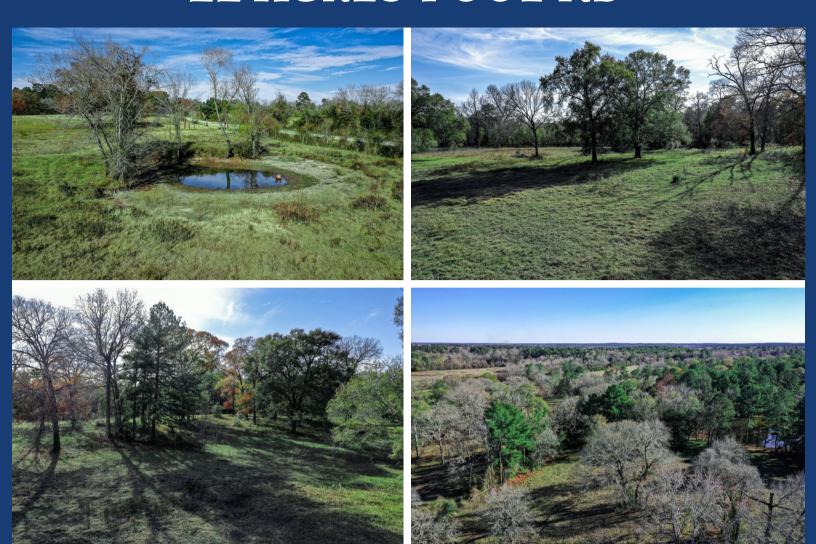

## 22 ACRES POOL RD

Take a look at this gorgeous 22 acre tract, west of Huntsville. With rolling terrain, scattered hardwoods and sandy loam soil, this would make for a great custom homesite. Electricity is available at the road, and would need septic and water well.