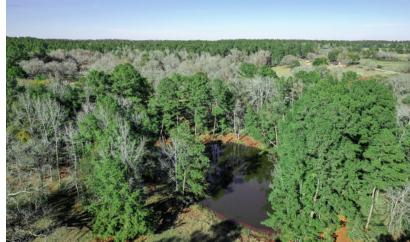

## 22 ACRES POOL RD

Take a look at this gorgeous 22 acre tract, west of Huntsville. With rolling terrain, scattered hardwoods and sandy loam soil, this would make for a great custom homesite. Electricity is available at the road, and would need septic and water well.