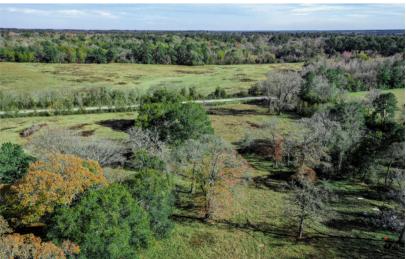

## 22 ACRES POOL RD

Take a look at this gorgeous 22 acre tract, west of Huntsville. With rolling terrain, scattered hardwoods and sandy loam soil, this would make for a great custom homesite. Electricity is available at the road, and would need septic and water well.

## 22 ACRES POOL RD

RICHARDS, TEXAS

From Huntsville take Hwy 30 west approximately 12 miles to FM 3137 and turn left. Follow FM 3179 4 miles to Pool road and turn right. Continue to the property on the right located at the corner of Pool Rd and Preston Rd.