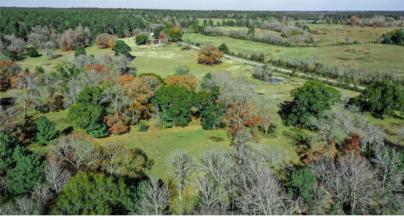

## 22 ACRES POOL RD

Take a look at this gorgeous 22 acre tract, west of Huntsville. With rolling terrain, scattered hardwoods and sandy loam soil, this would make for a great custom homesite. Electricity is available at the road, and would need septic and water well.

## 22 ACRES POOL RD

RICHARDS, TEXAS

From Huntsville take Hwy 30 west approximately 12 miles to FM 3137 and turn left. Follow FM 3179 4 miles to Pool road and turn right. Continue to the property on the right located at the corner of Pool Rd and Preston Rd.