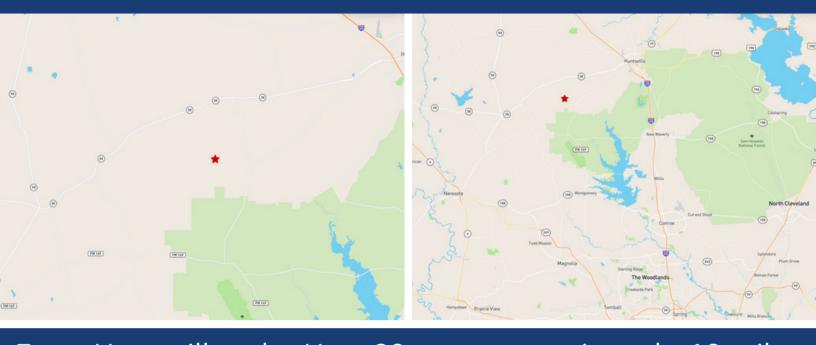

## 22 ACRES POOL RD

RICHARDS, TEXAS

From Huntsville take Hwy 30 west approximately 12 miles to FM 3137 and turn left. Follow FM 3179 4 miles to Pool road and turn right. Continue to the property on the right located at the corner of Pool Rd and Preston Rd.