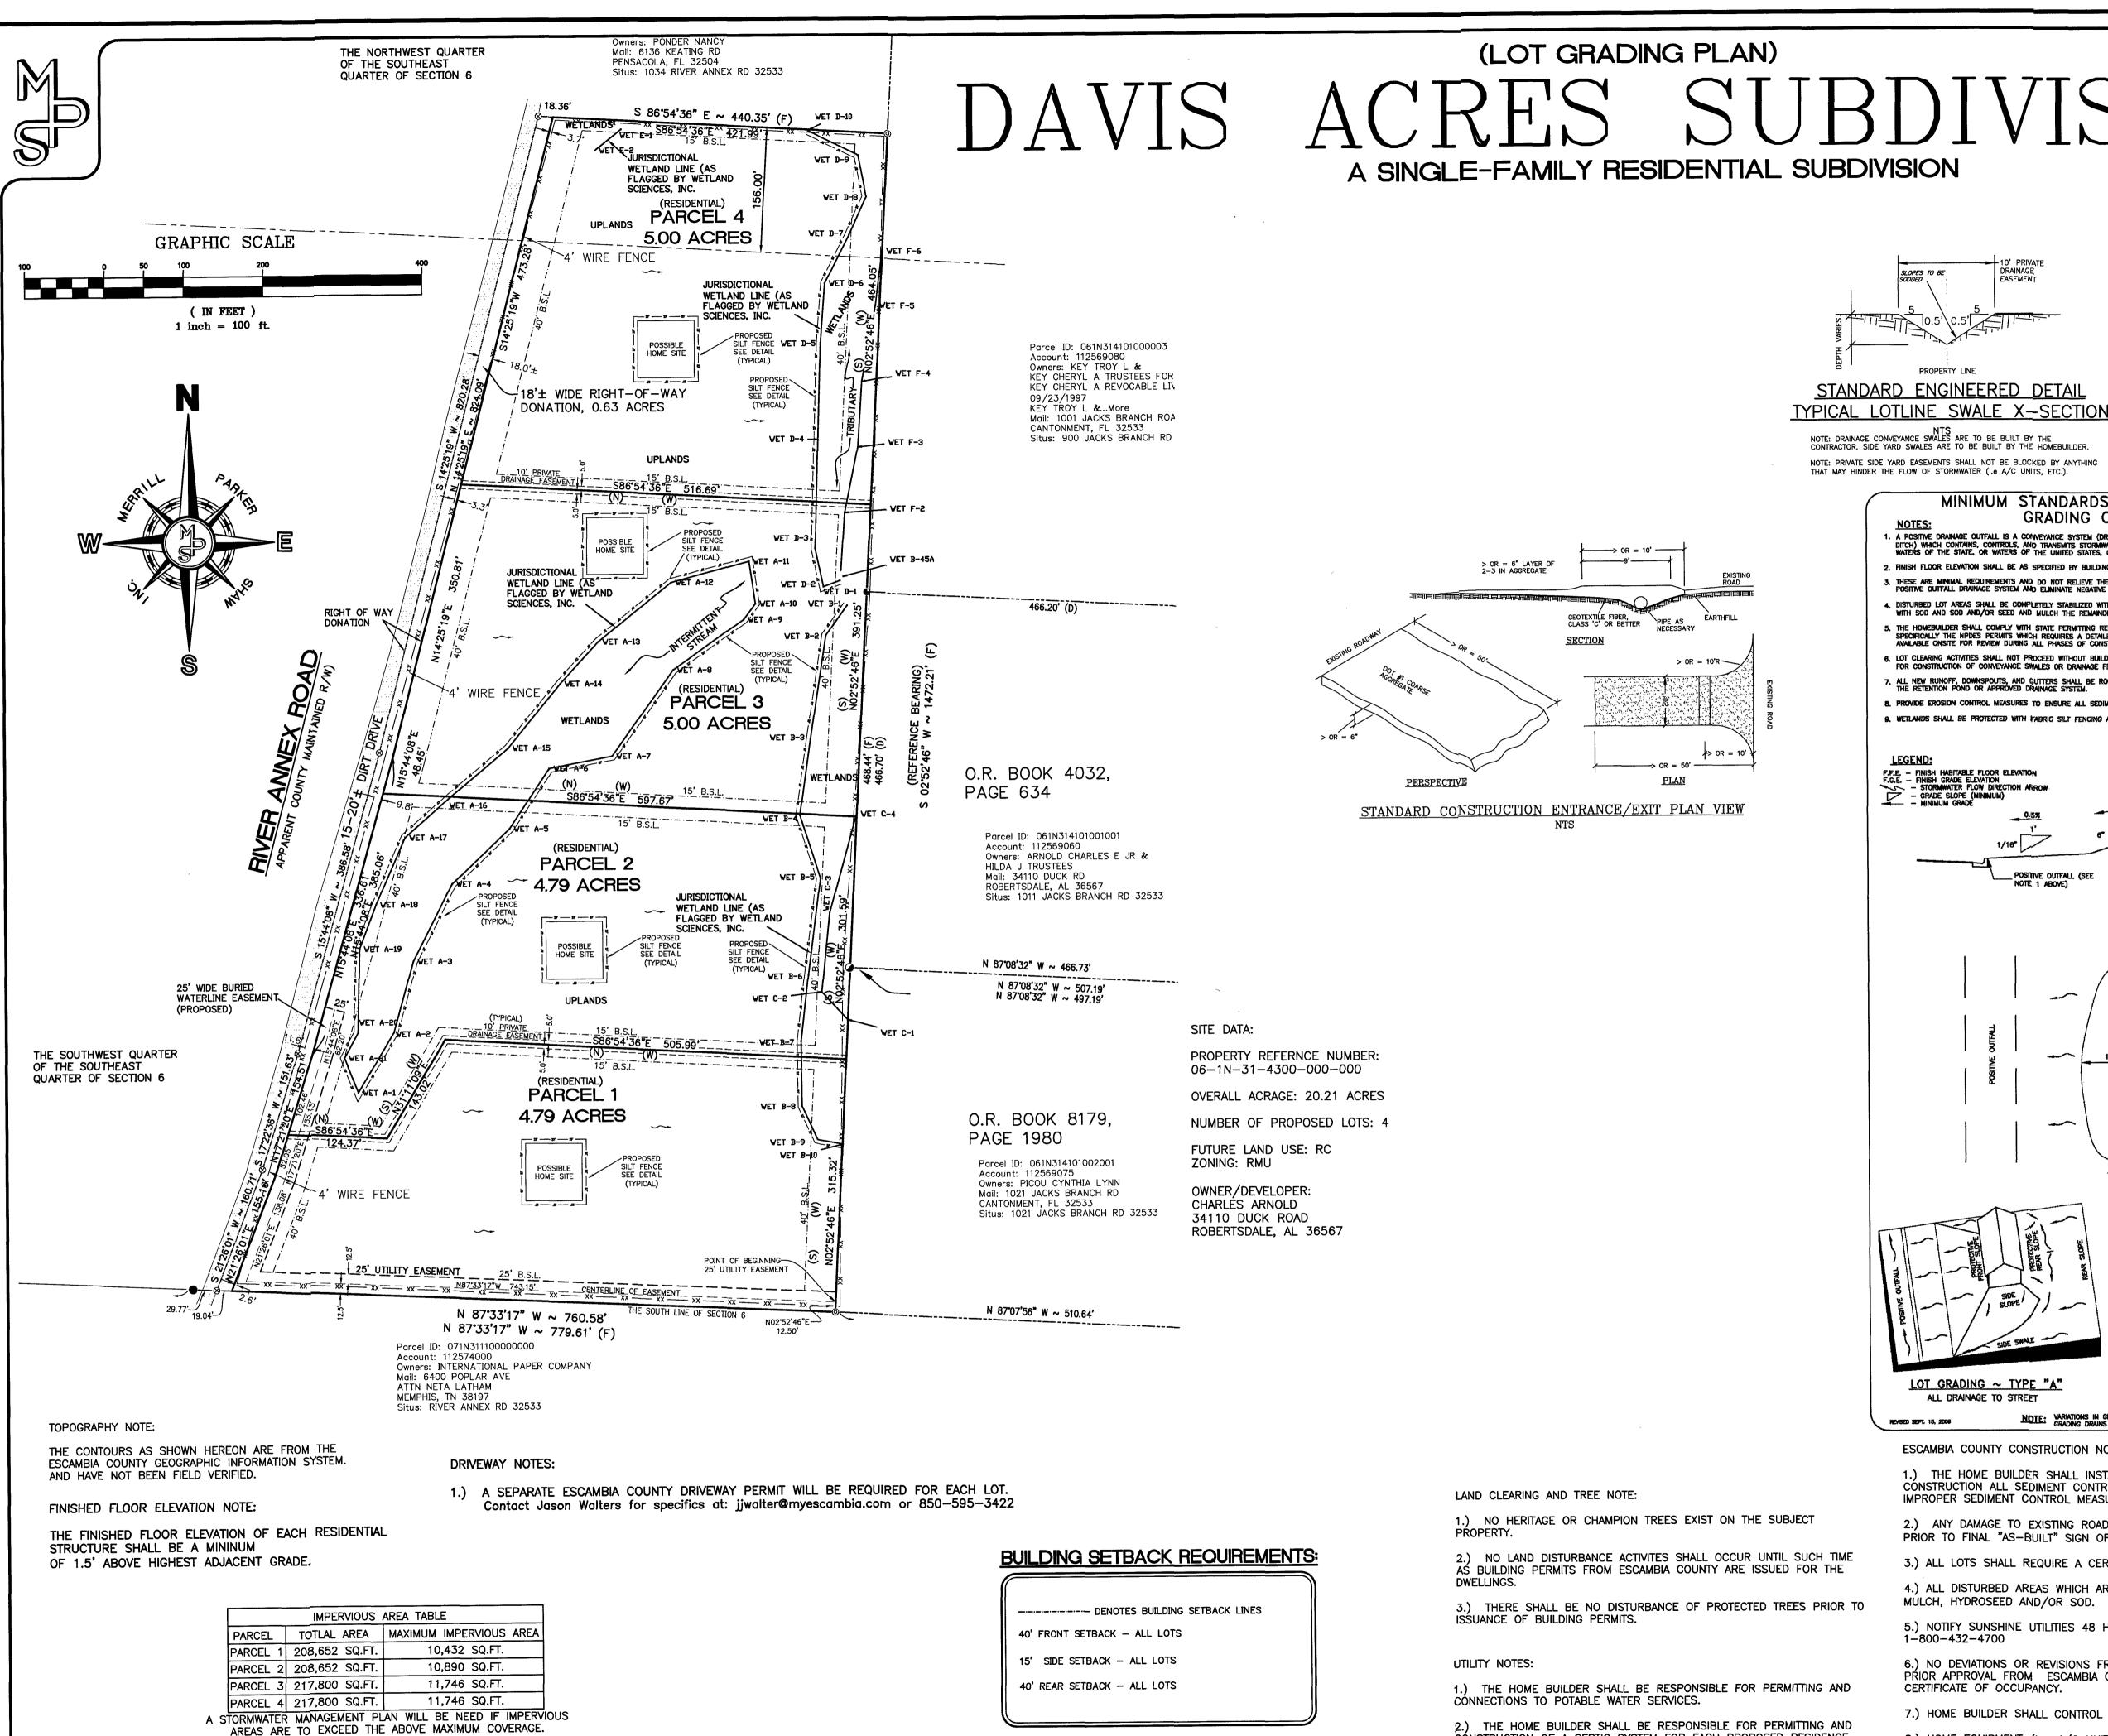

SITE DATA:

PROPERTY REFERNCE NUMBER: 06-1N-31-4300-000-000

OVERALL ACRAGE: 20.21 ACRES

NUMBER OF PROPOSED LOTS: 4

●~ 1/2" CAPPED IRON ROD, NUMBER 3286 (FOUND)

FUTURE LAND USE: RC ZONING: RMU

OWNER/DEVELOPER: CHARLÉS ARNOLD 34110 DUCK ROAD ROBERTSDALE, AL 36567 UNRECORDED PLAT OF

A SINGLE-FAMILY RESIDENTIAL SUBDIVISION OF A PORTION OF SECTION 6, TOWNSHIP 1 NORTH, RANGE 31 WEST, ESCAMBIA COUNTY, FLORIDA.

OCTOBER 2023 DESCRIPTION: (OVERALL, O.R. BOOK 4032, PAGE 630) 31 West, Escambia County, Florida. Parcel ID: 061N31420100000

FLORIDA CORPORATION NUMBER 7174

PH- (850) 478-4923

FAX: (850) 478-4924

2.) THE HOME BUILDER SHALL BE RESPONSIBLE FOR PERMITTING AND CONSTRUCTION OF A SEPTIC SYSTEM FOR EACH PROPOSED RESIDENCE. 3.) THE HOME BUILDER SHALL BE RESPONSIBLE FOR PERMITTING AND CÓNSTRUCTION OF STORM WATER RETENTION.

8. PROVIDE EROSION CONTROL MEASURES TO ENSURE ALL SEDIMENTS SHALL BE RETAINED ON EACH INDIVIDUAL LOT. 9. WETLANDS SHALL BE PROTECTED WITH FABRIC SILT FENCING AND BURIED HAYBALE SYSTEMS (DOUBLE ROWS AS NECESSARY) RESIDENTIAL HOME POSITIVE OUTFALL (SEE NOTE 1 ABOVE) **ELEVATION VIEW** RESIDENTIAL HOME

MINIMUM STANDARDS FOR TYPICAL RESIDENTIAL

GRADING CONTROL PLAN

STANDARD ENGINEERED

DETAIL OF DOUBLE INSTALLED

HAY BALE & SILT FENCE

ESCAMBIA COUNTY CONSTRUCTION NOTES:

LOT GRADING ~ TYPE "A"

ALL DRAINAGE TO STREET

1.) THE HOME BUILDER SHALL INSTALL PRIOR TO THE START OF CONSTRUCTION AND MAINTAIN DURING CÓNSTRUCTION ALL SEDIMENT CONTROL MEASURES AS REQUIRED TO RETAIN ALL SEDIMENT ON THE SITE. IMPROPER SEDIMENT CONTROL MEASURES MAY RESULT IN CODE ENFORCEMENT VIOLATION.

PLAN VIEW

2.) ANY DAMAGE TO EXISTING ROADS DURING CONSTRUCTION WILL BE REPAIRED BY THE HOME BUILDER PRIOR TO FINAL "AS-BUILT" SIGN OFF FROM THE COUNTY.

LOT GRADING ~ TYPE "B"

DRAINAGE TO STREET & TO REAR LOT LINE

- 3.) ALL LOTS SHALL REQUIRE A CERTIFIED BOUNDARY SURVEY AT THE TIME OF PURCHASE.
- 4.) ALL DISTURBED AREAS WHICH ARE NOT PAVED SHALL BE STABILIZED WITH SEEDING, FERTILIZER AND MULCH, HYDROSEED AND/OR SOD.
- 5.) NOTIFY SUNSHINE UTILITIES 48 HOURS IN ADVANCE PRIOR TO DIGGING WITHIN RIGHT-OF-WAYS 1-800-432-4700
- 6.) NO DEVIATIONS OR REVISIONS FROM THESE PLANS BY THE CONTRACTOR SHALL BE ALLOWED WITHOUT PRIOR APPROVAL FROM ESCAMBIA COUNTY. ANY DEVIATIONS MAY RESULT IN DELAYS IN OBTAINING A CERTIFICATE OF OCCUPANCY.
- 7.) HOME BUILDER SHALL CONTROL STORM WATER DURING ALL PHASES OF CONSTRUCTION.
- 8.) HOME EQUIPMENT (i.e. A/C UNITS) SHALL NOT HINDER THE PROPER INSTALLATION AND/OR FUNCTION OF SIDE YARD SWALES.

9.) ALL FENCES IN PRIVATE DRAINAGE EASEMENTS ALONG LOT PROPERTY LINES SHALL BE INSTALLED NOT TO IMPEDE STORMWATER FLOW.

SHEET TWO OF TWO

COMMENCING AT THE SOUTHEAST CORNER OF SECTION 6. TOWNSHIP 1 NORTH, RANGE 31 WEST. ESCAMBIA COUNTY, FLORIDA: THENCE GO NORTH 87 DEGREES 00 MINUTES 11 SECONDS WEST ALONG THE SOUTH LINE OF SECTION 6, FOR A DISTANCE OF 1325.49 FEET TO 4" ROUND CONCRETE MONUMENT. AT THE SOUTHEAST CORNER OF THE SOUTHWEST OUARTER OF THE SOUTHEAST QUARTER OF SECTION 6, FOR THE POINT OF BEGINNING; THENCE GO NORTH 87 DEGREES 33 MINUTES 17 SECONDS WEST ALONG THE SOUTH LINE OF THE SOUTHWEST QUARTER OF THE SOUTHEAST OUARTER OF SECTION 6, FOR A DISTANCE OF 760.58 FEET: THENCE DEPARTING SAID SOUTH LINE OF THE SOUTHWEST QUARTER OF THE SOUTHEAST QUARTER OF SECTION 6, GO NORTH 21 DEGREES 26 MINUTES 01 SECOND EAST FOR A DISTANCE OF 155.16 FEET; THENCE GO NORTH 17 DEGREES 21 MINUTES 20 SECONDS EAST FOR A DISTANCE OF 52.05 FEET; THENCE GO SOUTH 86 DEGREES 54 MINUTES 36 SECONDS EAST FOR A DISTANCE OF 124.37 FEET; THENCE GO NORTH 31 DEGREES 11 MINUTES 09 SECONDS EAST FOR A DISTANCE OF 143.02 FEET; THENCE GO SOUTH 86 DEGREES 54 MINUTES 36 SECONDS EAST FOR A DISTANCE OF 505.99 FEET TO A POINT ON THE EAST LINE OF THE SAID SOUTHWEST QUARTER OF THE SOUTHEAST OUARTER OF SECTION 6; THENCE GO SOUTH 02 DEGREES 52 MINUTES 46 SECONDS WEST ALONG SAID EAST LINE OF THE SOUTHWEST QUARTER OF THE SOUTHEAST QUARTER OF SECTION 6, FOR A DISTANCE OF 315.32 FEET TO THE POINT OF BEGINNING. THE ABOVE DESCRIBED PARCEL IS SITUATED IN A PORTION OF SECTION 6, TOWNSHIP 1 NORTH, RANGE 31 WEST, ESCAMBIA COUNTY, FLORIDA, AND CONTAINS 4.79 ACRES MORE OR LESS.