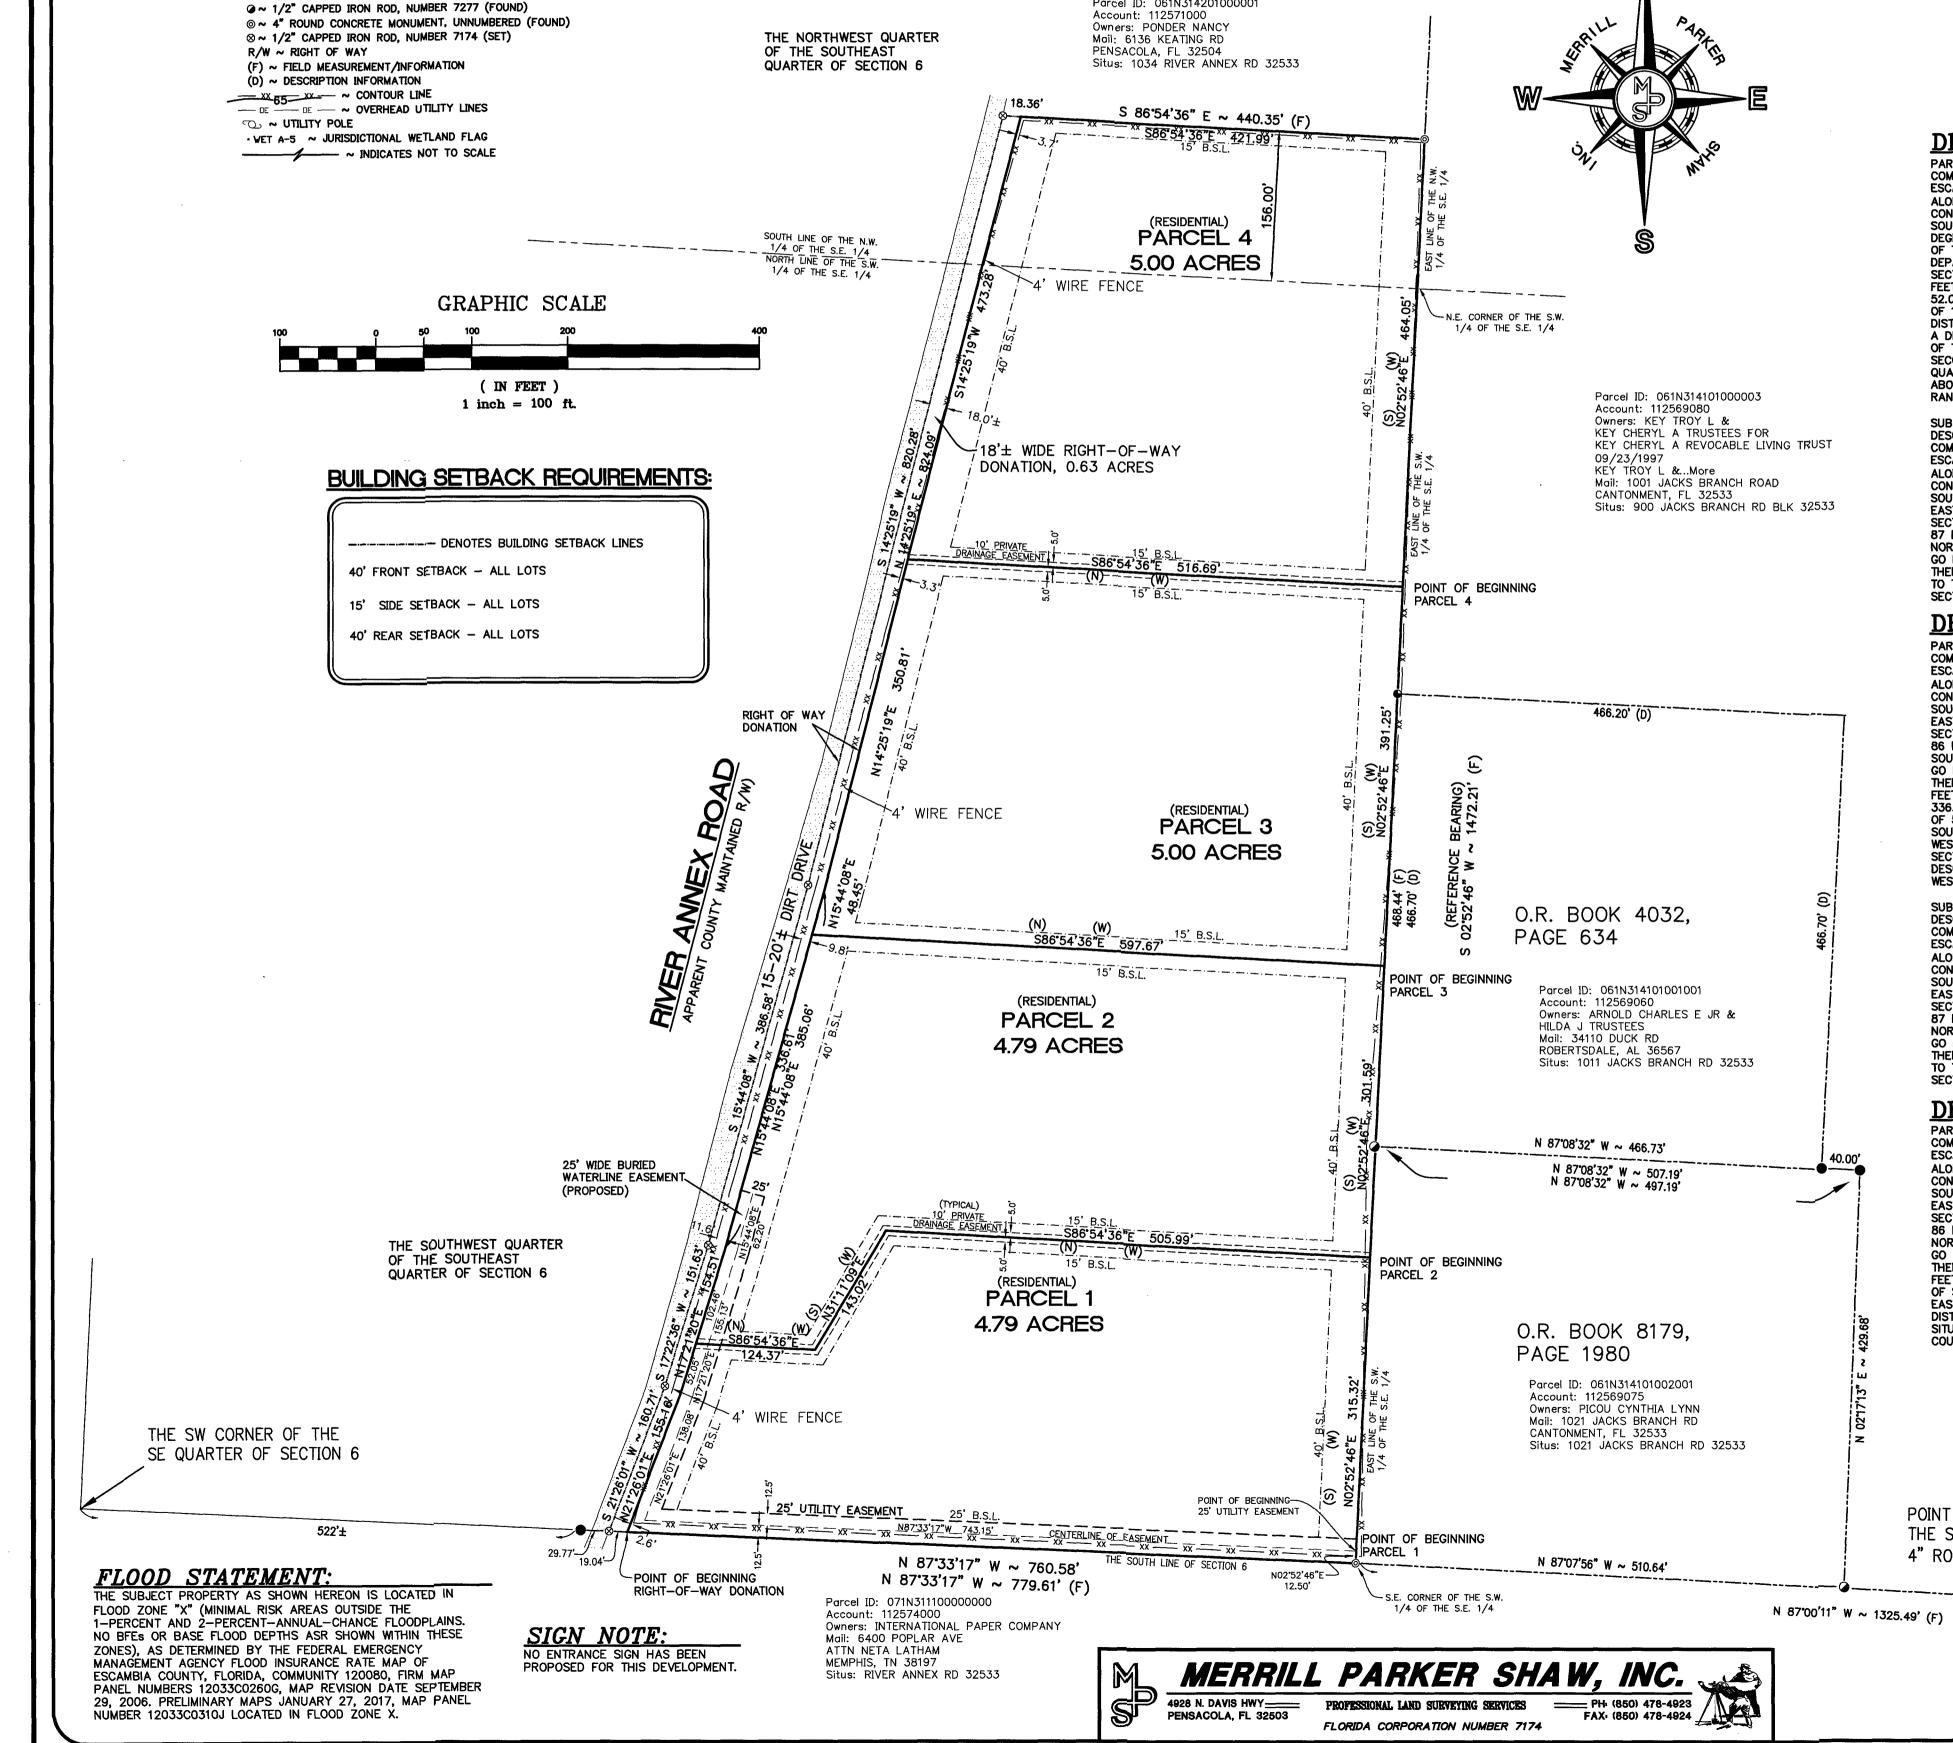

SITE DATA:

PROPERTY REFERNCE NUMBER: 06-1N-31-4300-000-000

OVERALL ACRAGE: 20.21 ACRES

NUMBER OF PROPOSED LOTS: 4

●~ 1/2" CAPPED IRON ROD, NUMBER 3286 (FOUND)

FUTURE LAND USE: RC ZONING: RMU

OWNER/DEVELOPER: CHARLÉS ARNOLD 34110 DUCK ROAD ROBERTSDALE, AL 36567 UNRECORDED PLAT OF

A SINGLE-FAMILY RESIDENTIAL SUBDIVISION OF A PORTION OF SECTION 6, TOWNSHIP 1 NORTH, RANGE 31 WEST, ESCAMBIA COUNTY, FLORIDA.

OCTOBER 2023 DESCRIPTION: (OVERALL, O.R. BOOK 4032, PAGE 630) 31 West, Escambia County, Florida. Parcel ID: 061N31420100000

The Southwest Quarter (SW1/4) of the Southeast Quarter (SE 1/4) and the South 156 feet of the Northwest Quarter (NW 1/4) of the Southeast Quarter (SE 1/4) lying East of the River Annex Road (dirt road) in Section 6, Township 1 North, Range

### DESCRIPTION: (AS PREPARED BY MERRILL PARKER SHAW, INC.)

COMMENCING AT THE SOUTHEAST CORNER OF SECTION 6, TOWNSHIP 1 NORTH, RANGE 31 WEST, ESCAMBIA COUNTY, FLORIDA; THENCE GO NORTH 87 DEGREES 00 MINUTES 11 SECONDS WEST ALONG THE SOUTH LINE OF SECTION 6, FOR A DISTANCE OF 1325.49 FEET TO 4" ROUND CONCRETE MONUMENT, AT THE SOUTHEAST CORNER OF THE SOUTHWEST QUARTER OF THE SOUTHEAST QUARTER OF SECTION 6, FOR THE POINT OF BEGINNING; THENCE GO NORTH 87 DEGREES 33 MINUTES 17 SECONDS WEST ALONG THE SOUTH LINE OF THE SOUTHWEST QUARTER OF THE SOUTHEAST QUARTER OF SECTION 6, FOR A DISTANCE OF 760.58 FEET; THENCE DEPARTING SAID SOUTH LINE OF THE SOUTHWEST QUARTER OF THE SOUTHEAST QUARTER OF SECTION 6, GO NORTH 21 DEGREES 26 MINUTES 01 SECOND EAST FOR A DISTANCE OF 155.16 FEET; THENCE GO NORTH 17 DEGREES 21 MINUTES 20 SECONDS EAST FOR A DISTANCE OF 52.05 FEET; THENCE GO SOUTH 86 DEGREES 54 MINUTES 36 SECONDS EAST FOR A DISTANCE OF 124.37 FEET; THENCE GO NORTH 31 DEGREES 11 MINUTES 09 SECONDS EAST FOR A DISTANCE OF 143.02 FEET; THENCE GO SOUTH 86 DEGREES 54 MINUTES 36 SECONDS EAST FOR A DISTANCE OF 505.99 FEET TO A POINT ON THE EAST LINE OF THE SAID SOUTHWEST QUARTER OF THE SOUTHEAST QUARTER OF SECTION 6; THENCE GO SOUTH 02 DEGREES 52 MINUTES 46 SECONDS WEST ALONG SAID EAST LINE OF THE SOUTHWEST QUARTER OF THE SOUTHEAST QUARTER OF SECTION 6, FOR A DISTANCE OF 315.32 FEET TO THE POINT OF BEGINNING. THE ABOVE DESCRIBED PARCEL IS SITUATED IN A PORTION OF SECTION 6, TOWNSHIP 1 NORTH, RANGE 31 WEST, ESCAMBIA COUNTY, FLORIDA, AND CONTAINS 4.79 ACRES MORE OR LESS.

### **DESCRIPTION:** (AS PREPARED BY MERRILL PARKER SHAW, INC.)

COMMENCING AT THE SOUTHEAST CORNER OF SECTION 6, TOWNSHIP 1 NORTH, RANGE 31 WEST, ESCAMBIA COUNTY, FLORIDA; THENCE GO NORTH 87 DEGREES 00 MINUTES 11 SECONDS WEST ALONG THE SOUTH LINE OF SECTION 6. FOR A DISTANCE OF 1325.49 FEET TO 4" ROUND CONCRETE MONUMENT, AT THE SOUTHEAST CORNER OF THE SOUTHWEST QUARTER OF THE SOUTHEAST QUARTER OF SECTION 6; THENCE GO NORTH 02 DEGREES 52 MINUTES 46 SECONDS EAST ALONG THE EAST LINE OF SAID SOUTHWEST QUARTER OF THE SOUTHEAST QUARTER OF SECTION 6, FOR A DISTANCE OF 315.32 FEET FOR THE POINT OF BEGINNING; THENCE GO NORTH 86 DEGREES 54 MINUTES 36 SECONDS WEST FOR A DISTANCE OF 505.99 FEET; THENCE GO SOUTH 31 DEGREES 11 MINUTES 09 SECONDS WEST FOR A DISTANCE OF 143.02 FEET; THENCE GO NORTH 86 DEGREES 54 MINUTES 36 SECONDS WEST FOR A DISTANCE OF 124.37 FEET: THENCE GO NORTH 17 DEGREES 21 MINUTES 20 SECONDS EAST FOR A DISTANCE OF 102.46 FEET; THENCE GO NORTH 15 DEGREES 44 MINUTES 08 SECONDS EAST FOR A DISTANCE OF 36.61 FEET; THENCE GO SOUTH 86 DEGREES 54 MINUTES 36 SECONDS EAST FOR A DISTANCE OF 597.67 FEET TO THE AFORESAID EAST LINE OF SAID SOUTHWEST QUARTER OF THE SOUTHEAST QUARTER OF SECTION 6; THENCE GO SOUTH 02 DEGREES 52 MINUTES 46 SECONDS WEST ALONG SAID EAST LINE OF SAID SOUTHWEST QUARTER OF THE SOUTHEAST QUARTER OF SECTION 6. FOR A DISTANCE OF 301.59 FEET TO THE POINT OF BEGINNING. THE ABOVE DESCRIBED PARCEL IS SITUATED IN A PORTION OF SECTION 6, TOWNSHIP 1 NORTH, RANGE 31 WEST, ESCAMBIA COUNTY, FLORIDA, AND CONTAINS 4.79 ACRES MORE OR LESS.

# DESCRIPTION: (AS PREPARED BY MERRILL PARKER SHAW, INC.)

COMMENCING AT THE SOUTHEAST CORNER OF SECTION 6, TOWNSHIP 1 NORTH, RANGE 31 WEST, ESCAMBIA COUNTY, FLORIDA; THENCE GO NORTH 87 DEGREES 00 MINUTES 11 SECONDS WEST ALONG THE SOUTH LINE OF SECTION 6, FOR A DISTANCE OF 1325.49 FEET TO 4" ROUND CONCRETE MONUMENT. AT THE SOUTHEAST CORNER OF THE SOUTHWEST QUARTER OF THE SOUTHEAST QUARTER OF SECTION 6; THENCE GO NORTH 02 DEGREES 52 MINUTES 46 SECONDS EAST ALONG THE EAST LINE OF SAID SOUTHWEST QUARTER OF THE SOUTHEAST QUARTER OF SECTION 6, FOR A DISTANCE OF 616.91 FEET FOR THE POINT OF BEGINNING; THENCE GO NORTH 36 DEGREES 54 MINUTES 36 SECONDS WEST FOR A DISTANCE OF 597.67 FEET; THENCE GO NORTH 15 DEGREES 44 MINUTES 08 SECONDS EAST FOR A DISTANCE OF 48.45 FEET; THENCE GO NORTH 14 DEGREES 25 MINUTES 19 SECONDS EAST FOR A DISTANCE OF 350.81 FEET; HENCE GO SOUTH 86 DEGREES 54 MINUTES 36 SECONDS EAST FOR A DISTANCE OF 516.69 FEET TO THE AFORESAID EAST LINE OF SAID SOUTHWEST QUARTER OF THE SOUTHEAST QUARTER OF SECTION 6; THENCE GO SOUTH 02 DEGREES 52 MINUTES 46 SECONDS WEST ALONG SAID EAST LINE OF SAID SOUTHWEST QUARTER OF THE SOUTHEAST QUARTER OF SECTION 6, FOR A DISTANCE OF 391.25 FEET TO THE POINT OF BEGINNING. THE ABOVE DESCRIBED PARCEL IS SITUATED IN A PORTION OF SECTION 6, TOWNSHIP 1 NORTH, RANGE 31 WEST, ESCAMBIA COUNTY, FLORIDA, AND CONTAINS 5.00 ACRES MORE OR LESS.

DESCRIPTION: (AS PREPARED BY MERRILL PARKER SHAW, INC.)

PENSACOL

HIGHLANDS

**Dollar Genera** 

COMMENCING AT THE SOUTHEAST CORNER OF SECTION 6, TOWNSHIP 1 NORTH, RANGE 31 WEST, ESCAMBIA COUNTY, FLORIDA; THENCE GO NORTH 87 DEGREES OO MINUTES 11 SECONDS WEST ALONG THE SOUTH LINE OF SECTION 6. FOR A DISTANCE OF 1325.49 FFFT TO 4" ROUND CONCRETE MONUMENT, AT THE SOUTHEAST CORNER OF THE SOUTHWEST QUARTER OF THE SOUTHEAST QUARTER OF SECTION 6; THENCE GO NORTH 02 DEGREES 52 MINUTES 46 SECONDS EAST ALONG THE EAST LINE OF SAID SOUTHWEST QUARTER OF THE SOUTHEAST QUARTER OF SECTION 6. FOR A DISTANCE OF 1008.16 FEET FOR THE POINT OF BEGINNING; THENCE G NORTH 86 DEGREES 54 MINUTES 36 SECONDS WEST FOR A DISTANCE OF 516.69 FEET; GO NORTH 14 DEGREES 25 MINUTES 19 SECONDS EAST FOR A DISTANCE OF 473.28 FEET TO THE NORTH LINE OF THE SOUTH 156 FEET OF THE NORTHWEST QUARTER OF THE SOUTHEAST QUARTER OF SECTION 6; THENCE GO SOUTH 86 DEGREES 54 MINUTES 36 SECONDS EAST ALONG SAID NORTH LINE OF THE SOUTH 156 FEET OF THE NORTHWEST QUARTER OF THE SOUTHEAST QUARTER OF SECTION 6, FOR A DISTANCE OF 421.99 FEET TO AN INTERSECTION WITH THE EAST LINE OF SAID NORTHWEST QUARTER OF THE SOUTHEAST QUARTER OF SECTION 6; THENCE GO SOUTH 02 DEGREES 52 MINUTES 46 SECONDS WEST ALONG SAID EAST LINE OF SAID NORTHWEST QUARTER OF THE SOUTHEAST QUARTER OF SECTION 6, AND EAST LINE OF THE AFORESAID SOUTHWEST QUARTER OF THE SOUTHEAST QUARTER OF SECTION 6, FOR A DISTANCE OF 464.05 FEET TO THE POINT OF BEGINNING. THE ABOVE DESCRIBED PARCEL IS SITUATED IN A PORTION OF SECTION 6, TOWNSHIP 1 NORTH, RANGE 31 WEST, ESCAMBIA COUNTY, FLORIDA, AND CONTAINS 5.00 ACRES MORE OR LESS.

# DESCRIPTION: PREPARED BY MERRILL PARKER SHAW, INC.

RIGHT OF WAY DONATION: (RIVER ANNEX ROAD)

COMMENCING AT THE SOUTHEAST CORNER OF SECTION 6, TOWNSHIP 1 NORTH, RANGE 31 WEST, ESCAMBIA COUNTY, FLORIDA; THENCE GO NORTH 87 DEGREES 00 MINUTES 11 SECONDS WEST ALONG THE SOUTH LINE OF SECTION 6, FOR A DISTANCE OF 1325.49 FEET TO 4" ROUND CONCRETE MONUMENT. AT THE SOUTHEAST CORNER OF THE SOUTHWEST QUARTER OF THE SOUTHEAST QUARTER OF SECTION 6: THENCE GO NORTH 87 DEGREES 33 MINUTES 17 SECONDS WEST ALONG THE SOUTH LINE OF THE SOUTHWEST QUARTER OF THE SOUTHEAST QUARTER OF SECTION 6, FOR A DISTANCE OF 760.58 FEET FOR THE POINT OF BEGINNING: THENCE DEPARTING SAID SOUTH LINE OF THE SOUTHWEST QUARTER OF THE SOUTHEAST QUARTER OF SECTION 6, GO NORTH 21 DEGREES 26 MINUTES 01 SECOND EAST FOR A DISTANCE OF 155.16 FEET; THENCE GO NORTH 17 DEGREES 21 MINUTES 20 SECONDS EAST FOR A DISTANCE OF 154.51 FEET: THENCE GO NORTH 15 DEGREES 44 MINUTES 08 SECONDS EAST FOR A DISTANCE OF 385.06 FEET; THENCE GO NORTH 14 DEGREES 25 MINUTES 19 SECONDS EAST FOR A DISTANCE OF 824.09 FEET TO A POINT ON THE NORTH LINE OF THE SOUTH 156 FEET OF THE NORTHWEST QUARTER OF THE SOUTHEAST QUARTER OF SECTION 6: THENCE GO NORTH 86 DEGREES 54 MINUTES 36 SECONDS WEST ALONG SAID NORTH LINE OF THE SOUTH 156 FEET OF THE NORTHWEST QUARTER OF THE SOUTHEAST QUARTER OF SECTION 6, FOR A DISTANCE OF 18.36 FEET TO AN INTERSECTION WITH THE EASTERLY EDGE OF RIVER ANNEX ROAD; THENCE GO SOUTH 14 DEGREES 25 MINUTES 19 SECONDS WEST ALONG SAID EASTERLY EDGE OF ROAD, FOR A DISTANCE OF 820,28 FEET: THENCE GO SOUTH 15 DEGREES 44 MINUTES 08 SECONDS WEST ALONG SAID EASTERLY EDGE OF ROAD, FOR A DISTANCE OF 386.58 FEET; THENCE GO SOUTH 17 DEGREES 22 MINUTES 36 SECONDS WEST ALONG SAID EASTERLY EDGE OF ROAD, FOR A DISTANCE OF 151.63 FEET; THENCE GO SOUTH 21 DEGREES 26 MINUTES 01 SECOND WEST ALONG SAID EASTERLY EDGE OF ROAD, FOR A DISTANCE OF 160.71 FEET TO AN INTERSECTION WITH THE AFORESAID SOUTH LINE OF SECTION 6; THENCE GO SOUTH 87 DEGREES 33 MINUTES 17 SECONDS EAST ALONG SAID SOUTH LINE OF SECTION 6, FOR A DISTANCE OF 19.04 FEET TO THE POINT OF BEGINNING. THE ABOVE DESCRIBED PARCEL IS SITUATED IN A PORTION OF SECTION 6, TOWNSHIP 1 NORTH, RANGE 31 WEST, ESCAMBIA COUNTY, FLORIDA, AND CONTAINS 27,338 SQ FT.