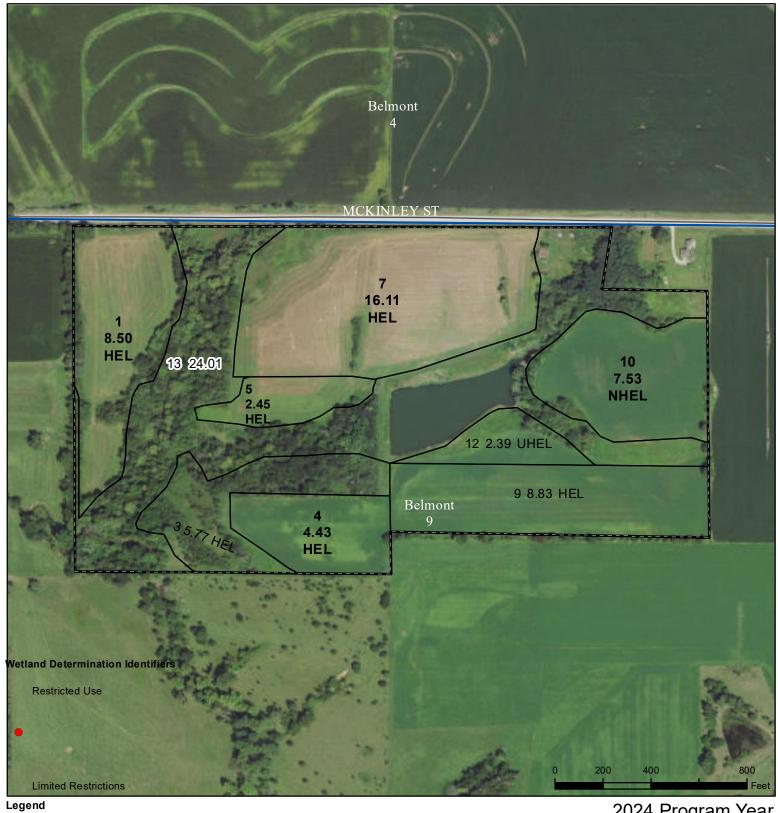

## Warren County, Iowa

Legend

Non-Cropland CRP lowa PLSS

Cropland Tract Boundary lowa Roads

2024 Program Year
Map Created January 18, 2024

Farm **5587** Tract **11748** 

Exempt from Conservation Tract Cropland Total: 56.01 acres
Compliance Provisions

boundaries and determinations or contact USDA Natural Resources Conservation Service (NRCS).

United States Department of Agriculture (USDA) Farm Service Agency (FSA) maps are for FSA Program administration only. This map does not represent a legal survey or reflect actual ownership; rather it depicts the information provided directly from the producer and/or National Agricultural Imagery Program (NAIP) imagery. The producer accepts the data 'as is' and assumes all risks associated with its use. USDA-FSA assumes no responsibility for actual or consequential damage incurred as a result of any user's reliance on this data outside FSA Programs. Wetland identifiers do not represent the size, shape, or specific determination of the area. Refer to your original determination (CPA-026 and attached maps) for exact