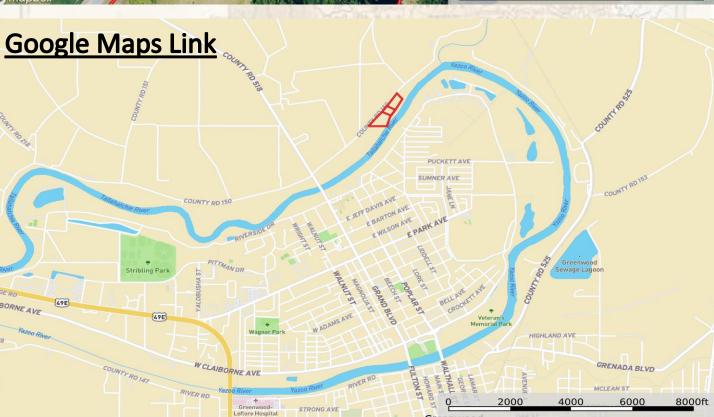

### Location:

- Leflore County, MS
- Frontage on the Tallahatchie River
- Frontage on County Road 150

#### Coordinates:

33.547500, -90.186442

#### WILSON BRITT

LAND SPECIALIST C: 662-299-2367 O: 662-846-1425

wilson@smalltownproperties.com

701 W. Sunflower Rd - Cleveland, MS 38732

smalltownproperties.com

Are you looking for a place to build the home of your dreams? This Leflore County 1.8± acre lot may be the one for you! Situated just outside the city limits Greenwood, MS, on the Tallahatchie River, is an up-andcoming residential development. With this location, you do not have to sacrifice convenience for country living! Surrounded by agricultural fields to the north, the river to the south, and a handsome tree line to the west, you will find privacy with a view!!! The Tallahatchie Bridge takes you directly to Grand Boulevard, Greenwood's most quaint street.

This lot is located minutes away from Highway 82 and downtown Greenwood and less than one mile from Money Road. Whatever your goals, this is an ideal spot in the Mississippi Delta. For additional information and to schedule a showing, call Wilson Britt today!