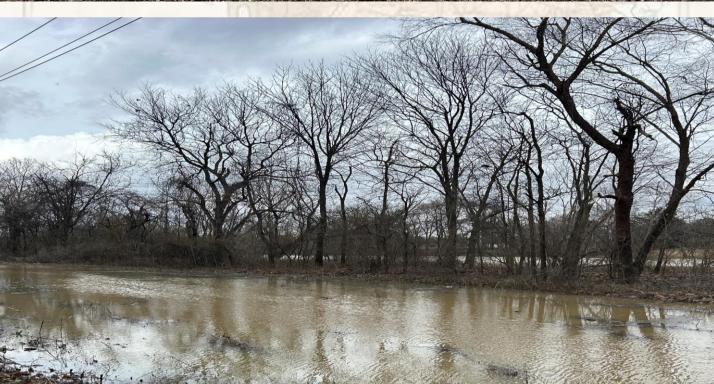

### Location:

- Leflore County, MS
- Frontage on the Tallahatchie River
- Frontage on County Road 150

#### **Property Information:**

- Spacious 1.8 ± Acres
- Convenient to Grand Boulevard
- River Access
- Hardwood Trees

#### WILSON BRITT

LAND SPECIALIST C: 662-299-2367 O: 662-846-1425

wilson@smalltownproperties.com

701 W. Sunflower Rd - Cleveland, MS 38732

smalltownproperties.com

Are you looking for a place to build the home of your dreams? This Leflore County 1.8± acre lot may be the one for you! Situated just outside the city limits Greenwood, MS, on the Tallahatchie River, is an up-andcoming residential development. With this location, you do not have to sacrifice convenience for country living! Surrounded by agricultural fields to the north, the river to the south, and a handsome tree line to the west, you will find privacy with a view!!! The Tallahatchie Bridge takes you directly to Grand Boulevard, Greenwood's most quaint street.