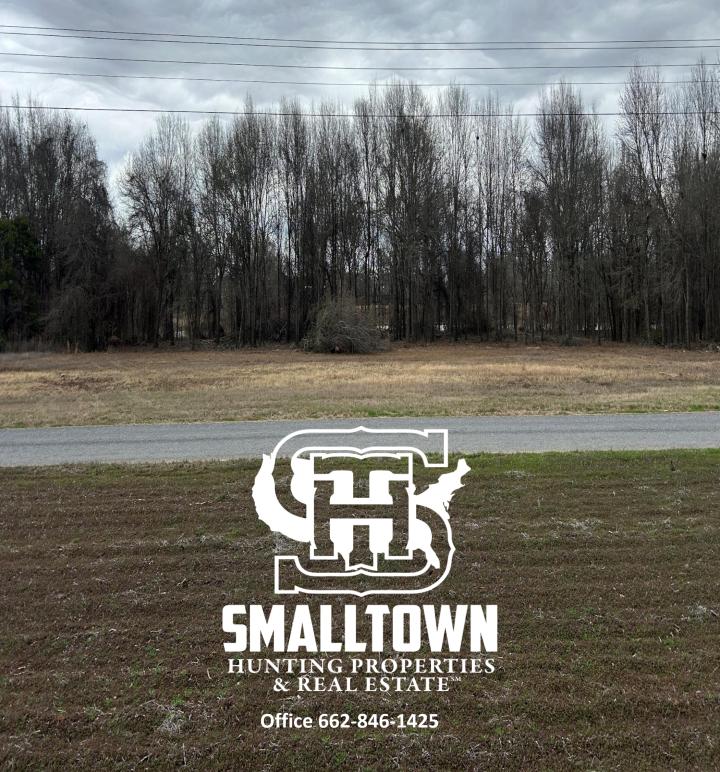

#### **Property Information:**

- Spacious 1.8 ± Acres
- Convenient to Grand Boulevard
- River Access
- Hardwood Trees

#### WILSON BRITT

LAND SPECIALIST C: 662-299-2367 O: 662-846-1425

wilson@smalltownproperties.com

701 W. Sunflower Rd - Cleveland, MS 38732

smalltownproperties.com

Are you looking for a place to build the home of your dreams? This Leflore County 1.8± acre lot may be the one for you! Situated just outside the city limits Greenwood, MS, on the Tallahatchie River, is an up-andcoming residential development. With this location, you do not have to sacrifice convenience for country living! Surrounded by agricultural fields to the north, the river to the south, and a handsome tree line to the west, you will find privacy with a view!!! The Tallahatchie Bridge takes you directly to Grand Boulevard, Greenwood's most quaint street.