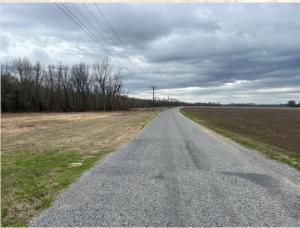

### Location:

- Leflore County, MS
- Frontage on the Tallahatchie River
- Frontage on County Road 150

#### WILSON BRITT

LAND SPECIALIST C: 662-299-2367 O: 662-846-1425

wilson@smalltownproperties.com

701 W. Sunflower Rd - Cleveland, MS 38732

smalltownproperties.com

Are you looking for a place to build the home of your dreams? This Leflore County 1.8± acre lot may be the one for you! Situated just outside the city limits Greenwood, MS, on the Tallahatchie River, is an up-andcoming residential development. With this location, you do not have to sacrifice convenience for country living! Surrounded by agricultural fields to the north, the river to the south, and a handsome tree line to the west, you will find privacy with a view!!! The Tallahatchie Bridge takes you directly to Grand Boulevard, Greenwood's most quaint street.