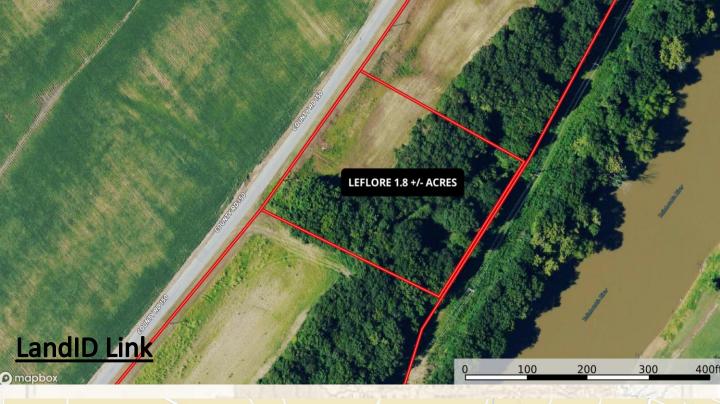

### Location:

- Leflore County, MS
- Frontage on the Tallahatchie River
- Frontage on County Road 150

#### Coordinates:

33.547500, -90.186442

#### **Property Information:**

- Spacious 1.8 ± Acres
- Convenient to Grand Boulevard
- River Access
- Hardwood Trees