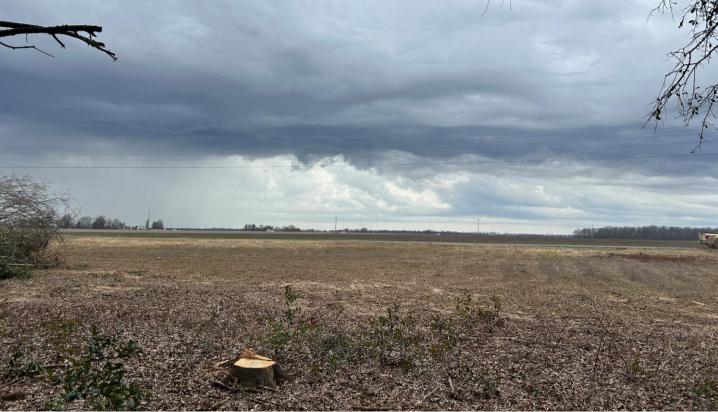

#### **Property Information:**

- Spacious 1.8 ± Acres
- Convenient to Grand Boulevard
- River Access
- Hardwood Trees

#### WILSON BRITT

LAND SPECIALIST C: 662-299-2367 O: 662-846-1425

wilson@smalltownproperties.com

701 W. Sunflower Rd - Cleveland, MS 38732

smalltownproperties.com

Are you looking for a place to build the home of your dreams? This Leflore County 1.8± acre lot may be the one for you! Situated just outside the city limits Greenwood, MS, on the Tallahatchie River, is an up-andcoming residential development. With this location, you do not have to sacrifice convenience for country living! Surrounded by agricultural fields to the north, the river to the south, and a handsome tree line to the west, you will find privacy with a view!!! The Tallahatchie Bridge takes you directly to Grand Boulevard, Greenwood's most quaint street.