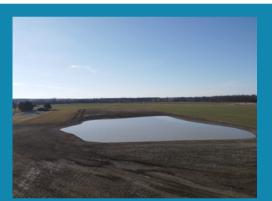

## 51.81 ACRES WYANDOT COUNTY

51.81 Total acres loacted in southwest corner of Wyandot County Ohio. This is a unique investment opportunity with all of the land enrolled in a CRP/Wetlands conservation program. The conservation program pays \$15,367 per year with a contract end date of 2037. This is a great hunting and investment opportunity.