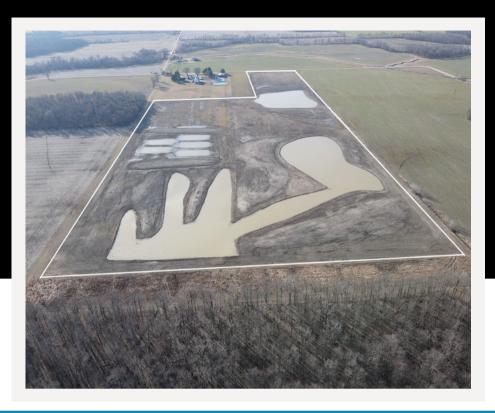

## 51.81 ACRES WYANDOT COUNTY

51.81 Total acres loacted in southwest corner of Wyandot County Ohio. This is a unique investment opportunity with all of the land enrolled in a CRP/Wetlands conservation program. The conservation program pays \$15,367 per year with a contract end date of 2037. This is a great hunting and investment opportunity.