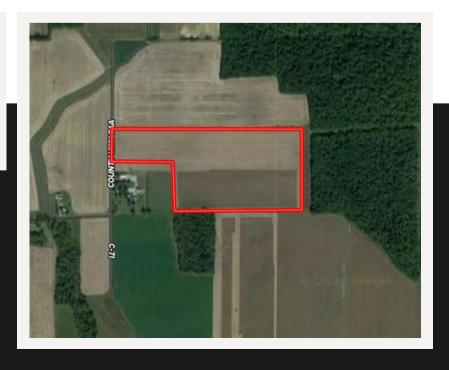

ASKING PRICE:

\$425,000.00

DEVIN DYE BROKER/AUCTIONEER 419-303-5891

Township: Marseilles

School District: Kenton

Location: County Highway 86 Forest, OH

Parcel Number: 25012000.0000 25009000.0000

DEVIN DYE BROKER/AUCTIONEER 419-303-5891