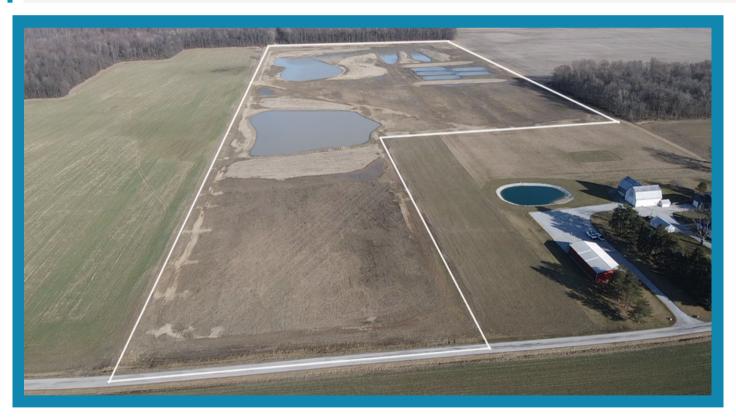

## 51.81 ACRES WYANDOT COUNTY

51.81 Total acres loacted in southwest corner of Wyandot County Ohio. This is a unique investment opportunity with all of the land enrolled in a CRP/Wetlands conservation program. The conservation program pays \$15,367 per year with a contract end date of 2037. This is a great hunting and investment opportunity.