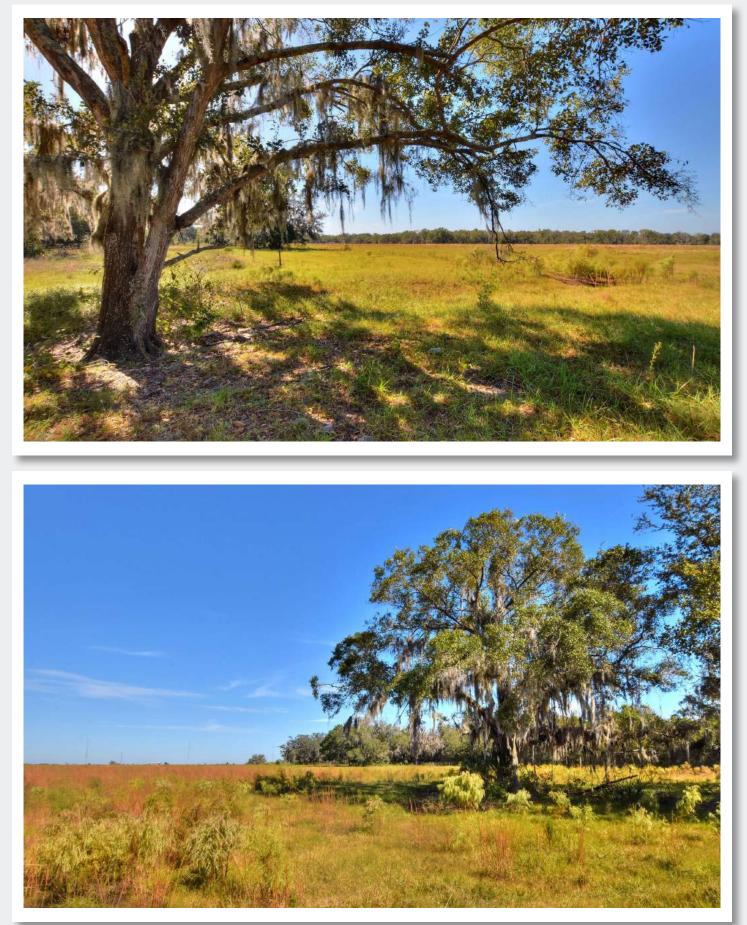

#### **Photos**

### **Property Overview**

Cleared country homesites consisting of two 5.24-acre parcels and one 8.76-acre parcel, all with access to State Road 674. These parcels have unobstructed views facing western sunsets and adjoin thousands of acres of nondevelopable land providing a natural buffer on two sides filled with wildlife. Just 15 minutes to Hwy 301 and 20 minutes to the I-75 on ramp, providing convenient access to major employment hubs and amenities.