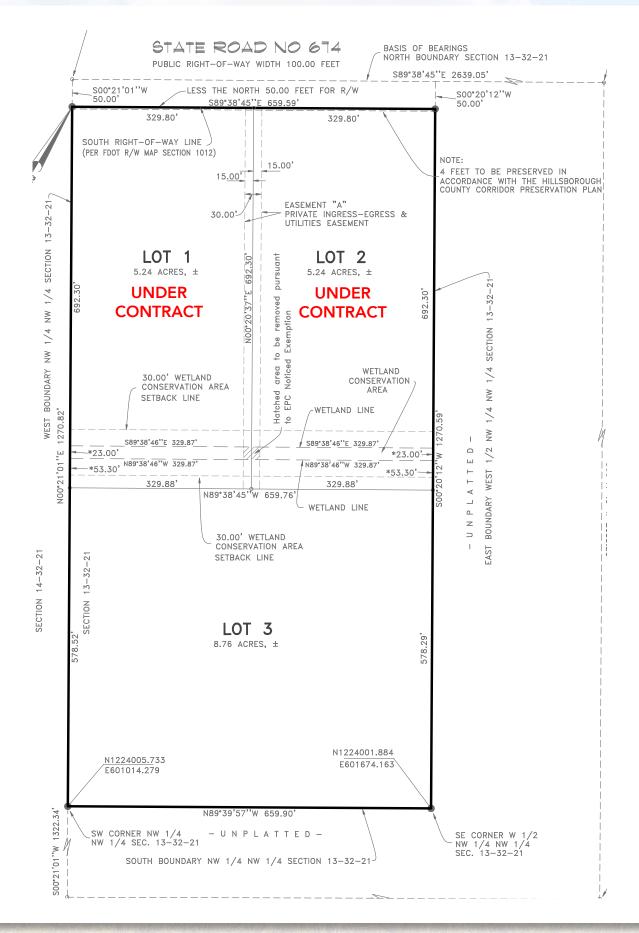

FischbachLandCompany.com/FortLonesomeRanchettes

| Property Address | State Road 674,<br>Lithia, FL 33547 | County          | Hillsborough                                                                                      |
|------------------|-------------------------------------|-----------------|---------------------------------------------------------------------------------------------------|
| Property Type    | Acreage Homesites                   | Folio/Parcel ID | 088853-0000                                                                                       |
| Size             | 5.24± - 8.76± Acres                 | STR             | 13-32-21                                                                                          |
| Zoning           | AR                                  | Road Frontage   | Lot 1: 329.80 feet on SR 674<br>Lot 2: 329.80 feet on SR 674<br>Lot 3: 30 foot Easement to SR 674 |
| Future Land Use  | AR                                  | Pricing         | Lots 1 & 2: \$275,000<br>Lot 3: \$350,000                                                         |