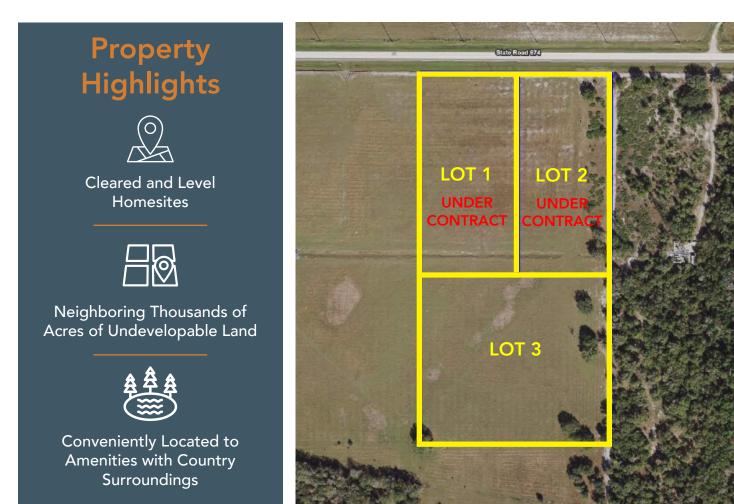

### **Property Overview**

Cleared country homesites consisting of two 5.24-acre parcels and one 8.76-acre parcel, all with access to State Road 674. These parcels have unobstructed views facing western sunsets and adjoin thousands of acres of nondevelopable land providing a natural buffer on two sides filled with wildlife. Just 15 minutes to Hwy 301 and 20 minutes to the I-75 on ramp, providing convenient access to major employment hubs and amenities.

FischbachLandCompany.com/FortLonesomeRanchettes

| Property Address | State Road 674,<br>Lithia, FL 33547 | County          | Hillsborough                                                                                      |
|------------------|-------------------------------------|-----------------|---------------------------------------------------------------------------------------------------|
| Property Type    | Acreage Homesites                   | Folio/Parcel ID | 088853-0000                                                                                       |
| Size             | 5.24± - 8.76± Acres                 | STR             | 13-32-21                                                                                          |
| Zoning           | AR                                  | Road Frontage   | Lot 1: 329.80 feet on SR 674<br>Lot 2: 329.80 feet on SR 674<br>Lot 3: 30 foot Easement to SR 674 |
| Future Land Use  | AR                                  | Pricing         | Lots 1 & 2: \$275,000<br>Lot 3: \$350,000                                                         |