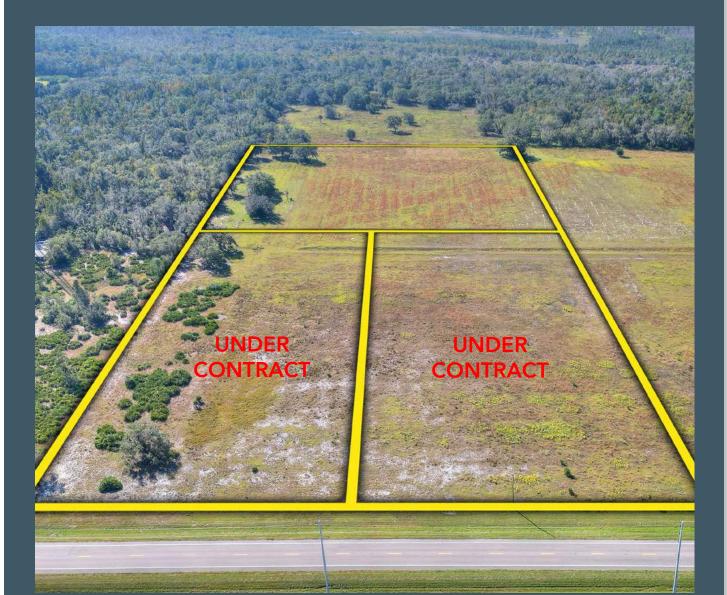

### **Property Overview**

Cleared country homesites consisting of two 5.24-acre parcels and one 8.76-acre parcel, all with access to State Road 674. These parcels have unobstructed views facing western sunsets and adjoin thousands of acres of nondevelopable land providing a natural buffer on two sides filled with wildlife. Just 15 minutes to Hwy 301 and 20 minutes to the I-75 on ramp, providing convenient access to major employment hubs and amenities.

FischbachLandCompany.com/FortLonesomeRanchettes

| Property Address | State Road 674,<br>Lithia, FL 33547 | County          | Hillsborough                                                                                      |
|------------------|-------------------------------------|-----------------|---------------------------------------------------------------------------------------------------|
| Property Type    | Acreage Homesites                   | Folio/Parcel ID | 088853-0000                                                                                       |
| Size             | 5.24± - 8.76± Acres                 | STR             | 13-32-21                                                                                          |
| Zoning           | AR                                  | Road Frontage   | Lot 1: 329.80 feet on SR 674<br>Lot 2: 329.80 feet on SR 674<br>Lot 3: 30 foot Easement to SR 674 |
| Future Land Use  | AR                                  | Pricing         | Lots 1 & 2: \$275,000<br>Lot 3: \$350,000                                                         |