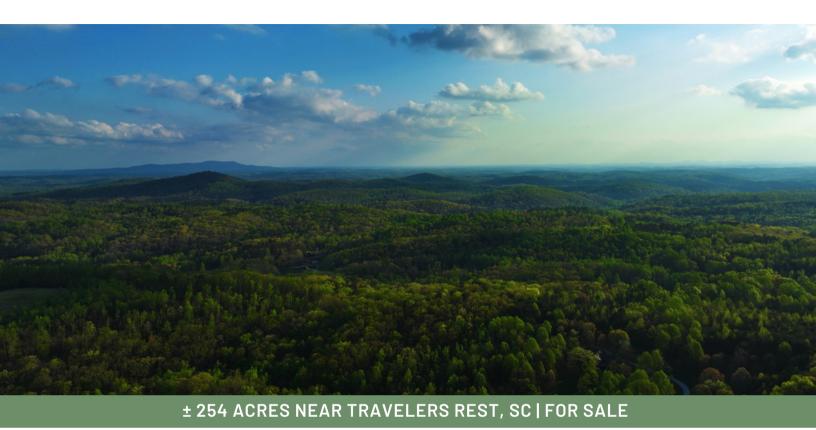

## **Chestnut Mountain**

### Chestnut Mountain Road, Travelers Rest, SC 29690

#### • Total Acreage: ± 254 Acres

Greenville County Tax Map #: 0662110100105

PROPERTY AND LOCATION HIGHLIGHTS

- Road Frontage: ± 300 linear feet on Dividing Water Road
- Schools: Tigerville Elementary, Blue Ridge Mlddle, and Blue Ridge High
- Heavily wooded with Hardwoods and Pines
- Creek access
- Breath taking mountain views
- ± 20 minutes to Travelers Rest, SC
- ± 30 minutes to Tryon, NC
- ± 20 minutes to Saluda, NC
- ± 30 minutes to Greenville, SC