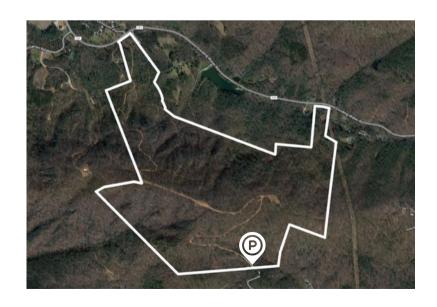

#### • Total Acreage: ± 254 Acres

Greenville County Tax Map #: 0662110100105

PROPERTY AND LOCATION HIGHLIGHTS

- Road Frontage: ± 300 linear feet on Dividing Water Road
- Schools: Tigerville Elementary, Blue Ridge Mlddle, and Blue Ridge High
- Heavily wooded with Hardwoods and Pines
- Creek access
- Breath taking mountain views
- ± 20 minutes to Travelers Rest, SC
- ± 30 minutes to Tryon, NC
- ± 20 minutes to Saluda, NC
- ± 30 minutes to Greenville, SC

### OFFERING SUMMARY

| Total Acreage    | ±254 Acres     |
|------------------|----------------|
| Total Sale Price | \$2,375,000.00 |