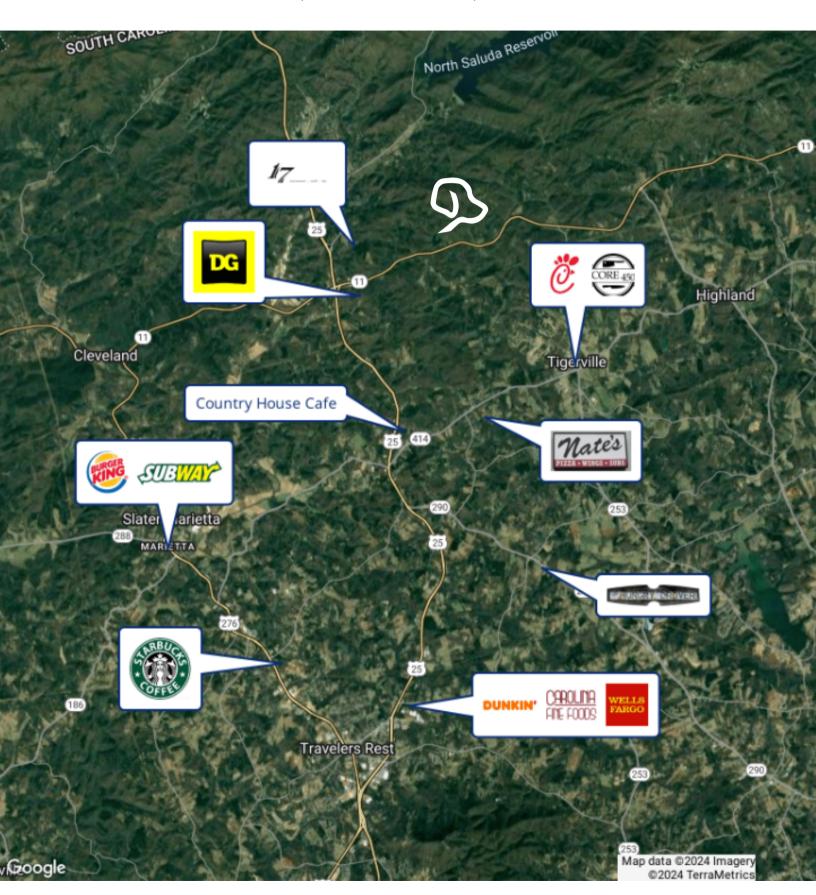

#### • Total Acreage: ± 254 Acres

Greenville County Tax Map #: 0662110100105

PROPERTY AND LOCATION HIGHLIGHTS

- Road Frontage: ± 300 linear feet on Dividing Water Road
- Schools: Tigerville Elementary, Blue Ridge Mlddle, and Blue Ridge High
- Heavily wooded with Hardwoods and Pines
- Creek access
- Breath taking mountain views
- ± 20 minutes to Travelers Rest, SC
- ± 30 minutes to Tryon, NC
- ± 20 minutes to Saluda, NC
- ± 30 minutes to Greenville, SC