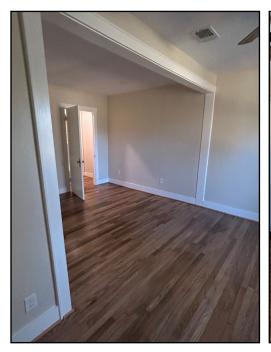

#### **FEATURES:**

- 3 Bedrooms, 2 Baths
- Built in 1940, completely remodeled
- Approximately 1,640 square feet (per owner)
- Living Room (13' x 17.5') with hardwood flooring and decorative log fireplace
- Dining Room (11' x 11') with hardwood wood flooring
- Kitchen (8' x 12') with dishwasher and electric range
- Breakfast Nook/Mud Room (8' x 9') with pantry
- Laundry closet in hall bathroom made for stackable washer and dryer
- Master Bedroom (17.5' x 10.5') with hardwood flooring, walk-in closet
- Master Bath, just added with double vanities and tub/shower combo
- Guest Bedroom 1 (10.5' x 13.5') with hardwood flooring
- Guest Bedroom 2 (12.5' x 11') with hardwood flooring