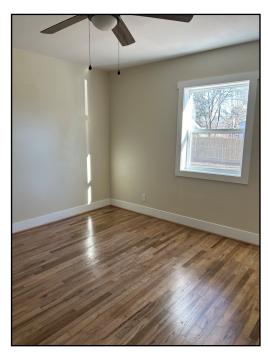

#### **FEATURES:**

- 3 Bedrooms, 2 Baths
- Built in 1940, completely remodeled
- Approximately 1,640 square feet (per owner)
- Living Room (13' x 17.5') with hardwood flooring and decorative log fireplace
- Dining Room (11' x 11') with hardwood wood flooring
- Kitchen (8' x 12') with dishwasher and electric range
- Breakfast Nook/Mud Room (8' x 9') with pantry
- Laundry closet in hall bathroom made for stackable washer and dryer
- Master Bedroom (17.5' x 10.5') with hardwood flooring, walk-in closet
- Master Bath, just added with double vanities and tub/shower combo
- Guest Bedroom 1 (10.5' x 13.5') with hardwood flooring
- Guest Bedroom 2 (12.5' x 11') with hardwood flooring