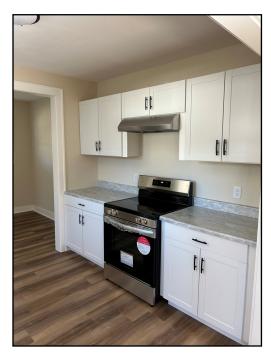

#### **FEATURES:**

- 3 Bedrooms, 2 Baths
- Built in 1940, completely remodeled
- Approximately 1,640 square feet (per owner)
- Living Room (13' x 17.5') with hardwood flooring and decorative log fireplace
- Dining Room (11' x 11') with hardwood wood flooring
- Kitchen (8' x 12') with dishwasher and electric range
- Breakfast Nook/Mud Room (8' x 9') with pantry
- Laundry closet in hall bathroom made for stackable washer and dryer
- Master Bedroom (17.5' x 10.5') with hardwood flooring, walk-in closet
- Master Bath, just added with double vanities and tub/shower combo
- Guest Bedroom 1 (10.5' x 13.5') with hardwood flooring
- Guest Bedroom 2 (12.5' x 11') with hardwood flooring