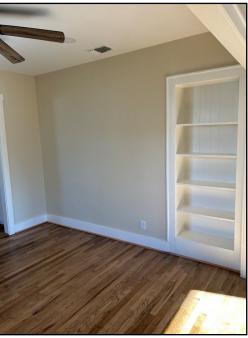

#### **FEATURES:**

- 3 Bedrooms, 2 Baths
- Built in 1940, completely remodeled
- Approximately 1,640 square feet (per owner)
- Living Room (13' x 17.5') with hardwood flooring and decorative log fireplace
- Dining Room (11' x 11') with hardwood wood flooring
- Kitchen (8' x 12') with dishwasher and electric range
- Breakfast Nook/Mud Room (8' x 9') with pantry
- Laundry closet in hall bathroom made for stackable washer and dryer
- Master Bedroom (17.5' x 10.5') with hardwood flooring, walk-in closet
- Master Bath, just added with double vanities and tub/shower combo
- Guest Bedroom 1 (10.5' x 13.5') with hardwood flooring
- Guest Bedroom 2 (12.5' x 11') with hardwood flooring