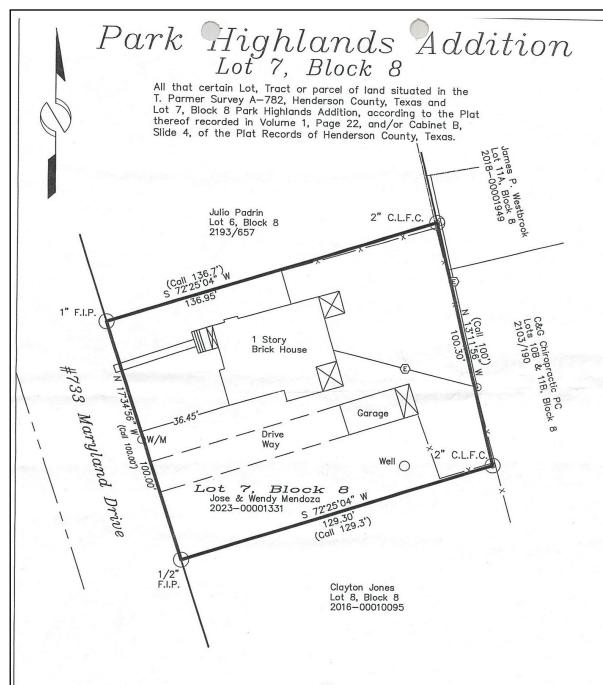

#### **OTHER FEATURES:**

- Central electric heat and air (New)
- Electric water heater (New)
- Roof New composition shingles
- Pier & Beam foundation
- One car, detached garage with auto opener
- Lot Size Corner lot, approximately 100' x 133' (survey attached)

Note: There may be additional Easements or Encumbrances affecting this tract that are not shown hereon.

Note: Development and or division of real estate has regulations from the state, county and city. Anyone using

this survey to develop and or divide land should consult with the appropriate entity to see what regulations apply.

Failure to do so could result in legal action being taken.

IN MY OPINION, THE FOLLOWING EASEMENTS ARE BLANKET EASEMENTS: 146/164 CNGC

BASIS OF BEARING Based on geodetic observation, North Central Zone, NAD 83.

#### Legend

G/M = Gas Meter
W/M = Water Meter
W/V = Water Valve
F.I.R. = Found Iron Rod
S.I.R. = Set Iron Rod
F.I.P. = Found Iron Pipe
A/C = Air Conditioner
-//-//- = Wood Fence

Surveyed for: RS Hurst Properties, LLC

I, Clark Fincher, R.P.L.S. No. 5035, certify that plat shown heron represents the results of an

I, Clark Fincher, R.P.L.S. No. 5035, certify that plat shown heron represents the results of an on the ground survey made under my direction and supervision.

Acreage: 0.30 Acres Survey: T. Parmer Survey A-782

This the 21stth Day of August, 2023.

Scale: 1"= 30'

County: Henderson

Description: See Plat.

### | \_\_\_\_\_\_ (E) \_\_\_ = Powerline JACK L. WARD & ASSOCIATES

Firm Number: 10194479 P.O. Box 1490 1206A S. Palestine St. Athens, Tx. 75751

(903) 675-3819 (903) 675-8655

Use or reproduction of this Survey for any purpose by other parties IS PROHIBITED. Surveyor is NOT RESPONSIBLE for any loss resulting therefrom.