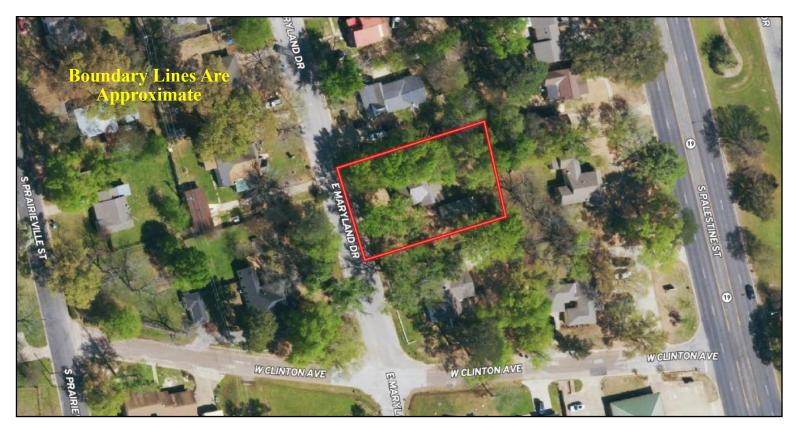

# 733 Maryland Drive

Brand New - all redone! This home is ready for a fresh start; located in an established neighborhood that is being revitalized. Close to shopping, schools and churches.

#### **OTHER FEATURES:**

- Central electric heat and air (New)
- Electric water heater (New)
- Roof New composition shingles
- Pier & Beam foundation
- One car, detached garage with auto opener
- Lot Size Corner lot, approximately 100' x 133' (survey attached)