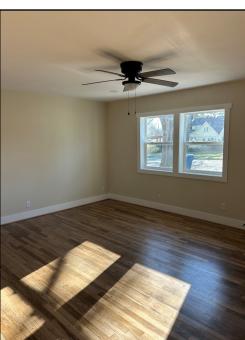

#### **FEATURES:**

- 3 Bedrooms, 2 Baths
- Built in 1940, completely remodeled
- Approximately 1,640 square feet (per owner)
- Living Room (13' x 17.5') with hardwood flooring and decorative log fireplace
- Dining Room (11' x 11') with hardwood wood flooring
- Kitchen (8' x 12') with dishwasher and electric range
- Breakfast Nook/Mud Room (8' x 9') with pantry
- Laundry closet in hall bathroom made for stackable washer and dryer
- Master Bedroom (17.5' x 10.5') with hardwood flooring, walk-in closet
- Master Bath, just added with double vanities and tub/shower combo
- Guest Bedroom 1 (10.5' x 13.5') with hardwood flooring
- Guest Bedroom 2 (12.5' x 11') with hardwood flooring