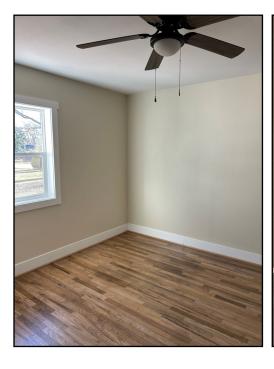

#### **FEATURES:**

- 3 Bedrooms, 2 Baths
- Built in 1940, completely remodeled
- Approximately 1,640 square feet (per owner)
- Living Room (13' x 17.5') with hardwood flooring and decorative log fireplace
- Dining Room (11' x 11') with hardwood wood flooring
- Kitchen (8' x 12') with dishwasher and electric range
- Breakfast Nook/Mud Room (8' x 9') with pantry
- Laundry closet in hall bathroom made for stackable washer and dryer
- Master Bedroom (17.5' x 10.5') with hardwood flooring, walk-in closet
- Master Bath, just added with double vanities and tub/shower combo
- Guest Bedroom 1 (10.5' x 13.5') with hardwood flooring
- Guest Bedroom 2 (12.5' x 11') with hardwood flooring