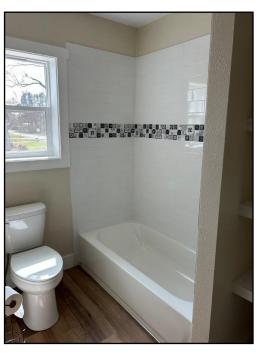

#### **FEATURES:**

- 3 Bedrooms, 2 Baths
- Built in 1940, completely remodeled
- Approximately 1,640 square feet (per owner)
- Living Room (13' x 17.5') with hardwood flooring and decorative log fireplace
- Dining Room (11' x 11') with hardwood wood flooring
- Kitchen (8' x 12') with dishwasher and electric range
- Breakfast Nook/Mud Room (8' x 9') with pantry
- Laundry closet in hall bathroom made for stackable washer and dryer
- Master Bedroom (17.5' x 10.5') with hardwood flooring, walk-in closet
- Master Bath, just added with double vanities and tub/shower combo
- Guest Bedroom 1 (10.5' x 13.5') with hardwood flooring
- Guest Bedroom 2 (12.5' x 11') with hardwood flooring