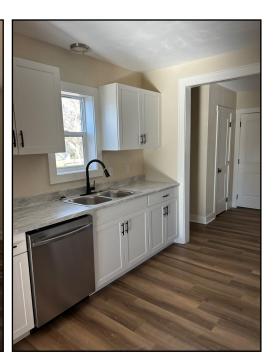

#### **FEATURES:**

- 3 Bedrooms, 2 Baths
- Built in 1940, completely remodeled
- Approximately 1,640 square feet (per owner)
- Living Room (13' x 17.5') with hardwood flooring and decorative log fireplace
- Dining Room (11' x 11') with hardwood wood flooring
- Kitchen (8' x 12') with dishwasher and electric range
- Breakfast Nook/Mud Room (8' x 9') with pantry
- Laundry closet in hall bathroom made for stackable washer and dryer
- Master Bedroom (17.5' x 10.5') with hardwood flooring, walk-in closet
- Master Bath, just added with double vanities and tub/shower combo
- Guest Bedroom 1 (10.5' x 13.5') with hardwood flooring
- Guest Bedroom 2 (12.5' x 11') with hardwood flooring