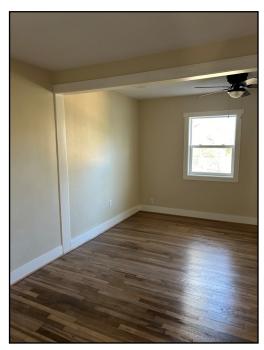

#### **FEATURES:**

- 3 Bedrooms, 2 Baths
- Built in 1940, completely remodeled
- Approximately 1,640 square feet (per owner)
- Living Room (13' x 17.5') with hardwood flooring and decorative log fireplace
- Dining Room (11' x 11') with hardwood wood flooring
- Kitchen (8' x 12') with dishwasher and electric range
- Breakfast Nook/Mud Room (8' x 9') with pantry
- Laundry closet in hall bathroom made for stackable washer and dryer
- Master Bedroom (17.5' x 10.5') with hardwood flooring, walk-in closet
- Master Bath, just added with double vanities and tub/shower combo
- Guest Bedroom 1 (10.5' x 13.5') with hardwood flooring
- Guest Bedroom 2 (12.5' x 11') with hardwood flooring