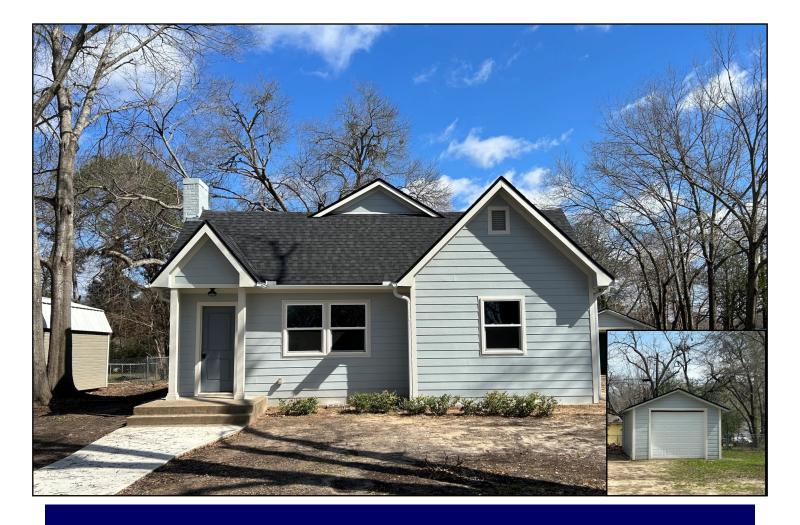

# 733 Maryland Drive

Brand New - all redone! This home is ready for a fresh start; located in an established neighborhood that is being revitalized. Close to shopping, schools and churches.

#### **FEATURES:**

- 3 Bedrooms, 2 Baths
- Built in 1940, completely remodeled
- Approximately 1,640 square feet (per owner)
- Living Room (13' x 17.5') with hardwood flooring and decorative log fireplace
- Dining Room (11' x 11') with hardwood wood flooring
- Kitchen (8' x 12') with dishwasher and electric range
- Breakfast Nook/Mud Room (8' x 9') with pantry
- Laundry closet in hall bathroom made for stackable washer and dryer
- Master Bedroom (17.5' x 10.5') with hardwood flooring, walk-in closet
- Master Bath, just added with double vanities and tub/shower combo
- Guest Bedroom 1 (10.5' x 13.5') with hardwood flooring
- Guest Bedroom 2 (12.5' x 11') with hardwood flooring

#### **OTHER FEATURES:**

- Central electric heat and air (New)
- Electric water heater (New)
- Roof New composition shingles
- Pier & Beam foundation
- One car, detached garage with auto opener
- Lot Size Corner lot, approximately 100' x 133' (survey attached)