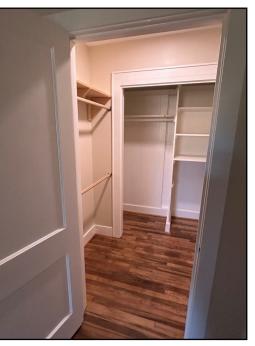

#### **FEATURES:**

- 3 Bedrooms, 2 Baths
- Built in 1940, completely remodeled
- Approximately 1,640 square feet (per owner)
- Living Room (13' x 17.5') with hardwood flooring and decorative log fireplace
- Dining Room (11' x 11') with hardwood wood flooring
- Kitchen (8' x 12') with dishwasher and electric range
- Breakfast Nook/Mud Room (8' x 9') with pantry
- Laundry closet in hall bathroom made for stackable washer and dryer
- Master Bedroom (17.5' x 10.5') with hardwood flooring, walk-in closet
- Master Bath, just added with double vanities and tub/shower combo
- Guest Bedroom 1 (10.5' x 13.5') with hardwood flooring
- Guest Bedroom 2 (12.5' x 11') with hardwood flooring