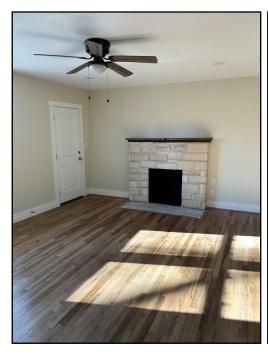

#### **FEATURES:**

- 3 Bedrooms, 2 Baths
- Built in 1940, completely remodeled
- Approximately 1,640 square feet (per owner)
- Living Room (13' x 17.5') with hardwood flooring and decorative log fireplace
- Dining Room (11' x 11') with hardwood wood flooring
- Kitchen (8' x 12') with dishwasher and electric range
- Breakfast Nook/Mud Room (8' x 9') with pantry
- Laundry closet in hall bathroom made for stackable washer and dryer
- Master Bedroom (17.5' x 10.5') with hardwood flooring, walk-in closet
- Master Bath, just added with double vanities and tub/shower combo
- Guest Bedroom 1 (10.5' x 13.5') with hardwood flooring
- Guest Bedroom 2 (12.5' x 11') with hardwood flooring