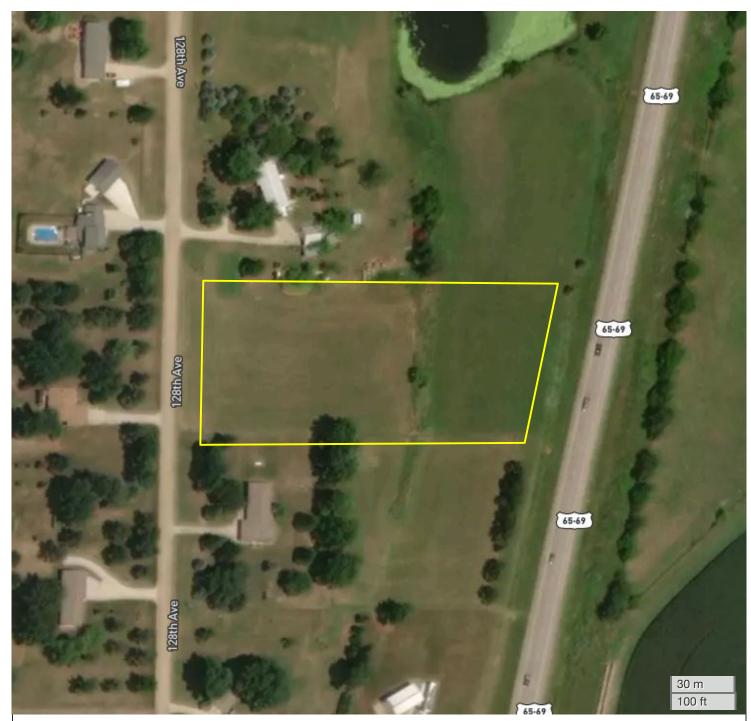

## NASH BUILDING SITE (2.87 AC TOTAL, 0.00 AC TILLABLE)

## **AERIAL MAP**

Center: 41°18′5.92″N, 93°33′50.79″W

13-75N-24W White Oak Township Warren County, IA

FarmWorth, LLC makes no representations or warranties, express or implied, as to the accuracy of any information, data, numerical values, boundaries, or any other information generated through the use of FarmWorth.com. User is solely responsible for independently investigating and determining all information provided through FarmWorth.com prior to use and waives any and all claims against FarmWorth, LLC for any inaccuracies or inconsistencies in the information and/or data.