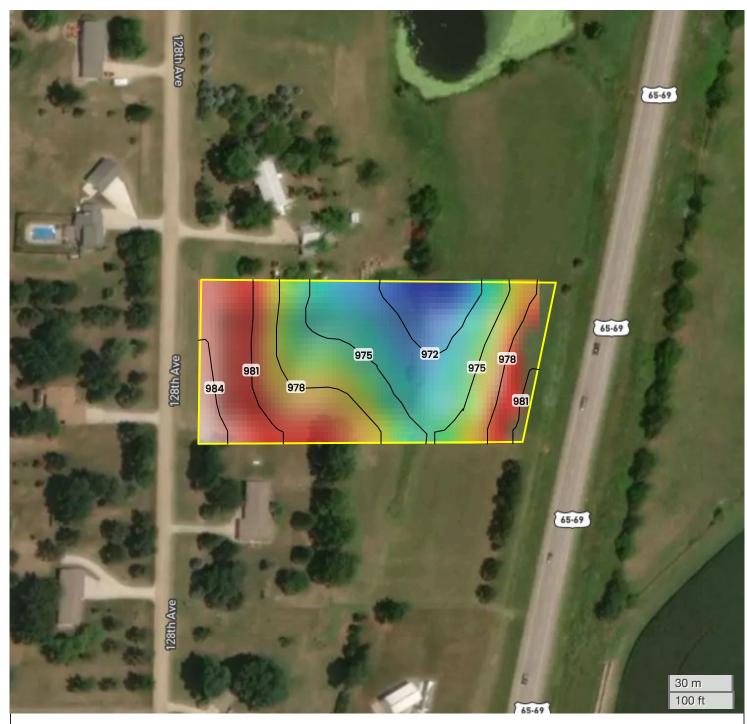

## **TOPOGRAPHY**

972 ft

984 ft

**T**FarmWorth

Center: 41°18′5.92″N, 93°33′50.79″W

13-75N-24W

White Oak Township

Warren County, IA

 Source:
 USGS 10m DEM

 Interval(ft):
 3

 Max:
 984.0 ft

 Min:
 972.0 ft

 Range:
 12.0 ft

 Average:
 978.0 ft