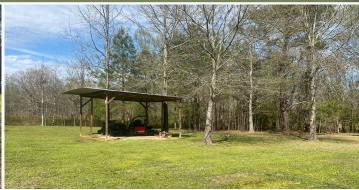

### **WELCOME TO THE YAZOO 4.4**

IF YOU HAVE BEEN LOOKING TO GET OUT OF THE CITY BUT NOT TOO FAR OUT, THEN YOU MAY HAVE FOUND THE PERFECT SPOT! This Yazoo County, MS country home is located just off Highway 16, south of Benton and only 20± minutes north of Gluckstadt! As you arrive on the property off Berryville Road, the first thing you will notice is the spacious 4.4± acre homesite. Trees line the boundary and separate it from the surrounding agriculture fields giving you privacy with plenty of room for outdoor activities. The gravel drive leads you toward the back of the property where the 1,904± square feet home is located. The home offers three bedrooms, two bathrooms, a utility room, kitchen, dining room, and living area with a brick fireplace.

### **MORE ABOUT THE YAZOO 4.4**

The home was updated prior to the current owners moving in and they have recently added a large concrete pad for outdoor lounging and entertaining guests. With I-55 being just a short drive away, you can leave this home and be in Yazoo City, Canton, Gluckstadt, Madison or Ridgeland within 30 minutes! As for the outdoorsman, the Big Black River is approximately five miles down Hwy 16 with a public boat ramp for year-round fishing opportunities and Panther Swamp NWR and Hillside NWR are only 35 minutes away.