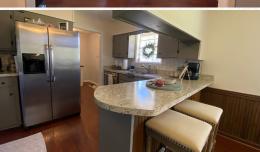

#### PROPERTY INFORMATION:

- 4.4± Acres
- Frontage Along Berryville Road
- 1,904± Square Foot
- 3 Bed, 2 Bath Home
- Spacious Homesite
- Gravel Driveway
- Utilities In Place
- Great Recreational Area

### **WELCOME TO THE YAZOO 4.4**

IF YOU HAVE BEEN LOOKING TO GET OUT OF THE CITY BUT NOT TOO FAR OUT, THEN YOU MAY HAVE FOUND THE PERFECT SPOT! This Yazoo County, MS country home is located just off Highway 16, south of Benton and only 20± minutes north of Gluckstadt! As you arrive on the property off Berryville Road, the first thing you will notice is the spacious 4.4± acre homesite. Trees line the boundary and separate it from the surrounding agriculture fields giving you privacy with plenty of room for outdoor activities. The gravel drive leads you toward the back of the property where the 1,904± square feet home is located. The home offers three bedrooms, two bathrooms, a utility room, kitchen, dining room, and living area with a brick fireplace.