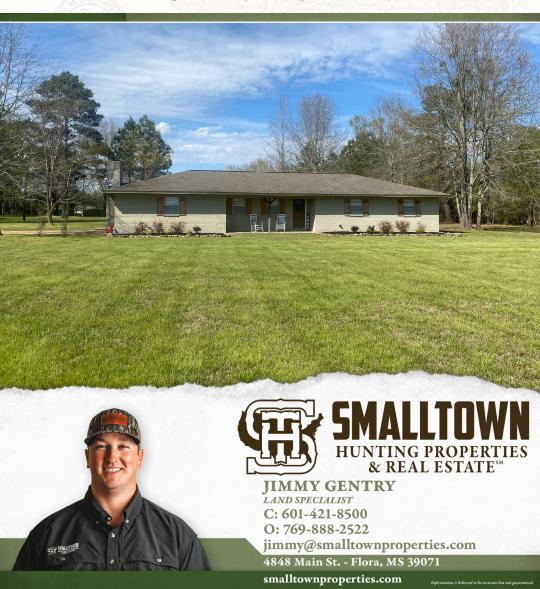

## 4.4± ACRES WITH A HOME YAZOO COUNTY, MS

\$279,999

#### PROPERTY INFORMATION:

- 4.4± Acres
- Frontage Along Berryville Road
- 1,904± Square Foot
- 3 Bed, 2 Bath Home
- Spacious Homesite
- Gravel Driveway
- Utilities In Place
- Great Recreational Area

### **WELCOME TO THE YAZOO 4.4**

IF YOU HAVE BEEN LOOKING TO GET OUT OF THE CITY BUT NOT TOO FAR OUT, THEN YOU MAY HAVE FOUND THE PERFECT SPOT! This Yazoo County, MS country home is located just off Highway 16, south of Benton and only 20± minutes north of Gluckstadt! As you arrive on the property off Berryville Road, the first thing you will notice is the spacious 4.4± acre homesite. Trees line the boundary and separate it from the surrounding agriculture fields giving you privacy with plenty of room for outdoor activities. The gravel drive leads you toward the back of the property where the 1,904± square feet home is located. The home offers three bedrooms, two bathrooms, a utility room, kitchen, dining room, and living area with a brick fireplace.