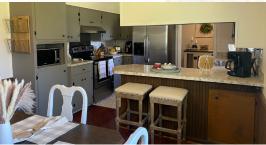

#### PROPERTY INFORMATION:

- 4.4± Acres
- Frontage Along Berryville Road
- 1,904± Square Foot
- 3 Bed, 2 Bath Home
- Spacious Homesite
- Gravel Driveway
- Utilities In Place
- Great Recreational Area

### **WELCOME TO THE YAZOO 4.4**

IF YOU HAVE BEEN LOOKING TO GET OUT OF THE CITY BUT NOT TOO FAR OUT, THEN YOU MAY HAVE FOUND THE PERFECT SPOT! This Yazoo County, MS country home is located just off Highway 16, south of Benton and only 20± minutes north of Gluckstadt! As you arrive on the property off Berryville Road, the first thing you will notice is the spacious 4.4± acre homesite. Trees line the boundary and separate it from the surrounding agriculture fields giving you privacy with plenty of room for outdoor activities. The gravel drive leads you toward the back of the property where the 1,904± square feet home is located. The home offers three bedrooms, two bathrooms, a utility room, kitchen, dining room, and living area with a brick fireplace.