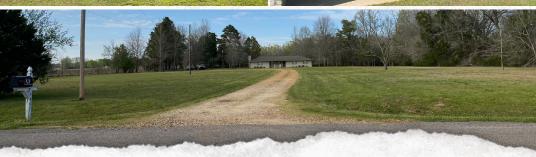

#### PROPERTY INFORMATION:

- 4.4± Acres
- Frontage Along Berryville Road
- 1,904± Square Foot
- 3 Bed, 2 Bath Home
- Spacious Homesite
- Gravel Driveway
- Utilities In Place
- Great Recreational Area

### **WELCOME TO THE YAZOO 4.4**

IF YOU HAVE BEEN LOOKING TO GET OUT OF THE CITY BUT NOT TOO FAR OUT, THEN YOU MAY HAVE FOUND THE PERFECT SPOT! This Yazoo County, MS country home is located just off Highway 16, south of Benton and only 20± minutes north of Gluckstadt! As you arrive on the property off Berryville Road, the first thing you will notice is the spacious 4.4± acre homesite. Trees line the boundary and separate it from the surrounding agriculture fields giving you privacy with plenty of room for outdoor activities. The gravel drive leads you toward the back of the property where the 1,904± square feet home is located. The home offers three bedrooms, two bathrooms, a utility room, kitchen, dining room, and living area with a brick fireplace.