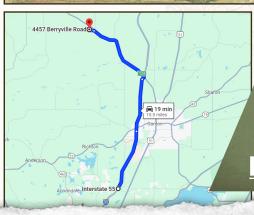

#### LOCATION:

- 4457 Berryville Road Benton, MS 39039
- 15± Minutes to Canton
- 20± Minutes to Gluckstadt
- 25± Minutes to Madison

C: 601-421-8500

O: 769-888-2522 jimmy@smalltownproperties.com

4848 Main St. - Flora, MS 39071

Directions from Gluckstadt, MS: From I-55 travel North for 11.7 miles. Take the highway 16 exit (112) and head northwest on highway 16 for 12.6 miles. Turn left on to Berryville and continue for 0.6 miles and the property is on your Right.