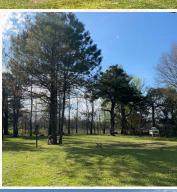

#### PROPERTY INFORMATION:

- 4.4± Acres
- Frontage Along Berryville Road
- 1,904± Square Foot
- 3 Bed, 2 Bath Home
- Spacious Homesite
- Gravel Driveway
- Utilities In Place
- Great Recreational Area

### **WELCOME TO THE YAZOO 4.4**

IF YOU HAVE BEEN LOOKING TO GET OUT OF THE CITY BUT NOT TOO FAR OUT, THEN YOU MAY HAVE FOUND THE PERFECT SPOT! This Yazoo County, MS country home is located just off Highway 16, south of Benton and only 20± minutes north of Gluckstadt! As you arrive on the property off Berryville Road, the first thing you will notice is the spacious 4.4± acre homesite. Trees line the boundary and separate it from the surrounding agriculture fields giving you privacy with plenty of room for outdoor activities. The gravel drive leads you toward the back of the property where the 1,904± square feet home is located. The home offers three bedrooms, two bathrooms, a utility room, kitchen, dining room, and living area with a brick fireplace.