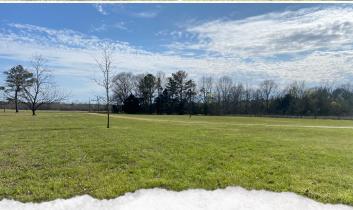

#### PROPERTY INFORMATION:

- 4.4± Acres
- Frontage Along Berryville Road
- 1,904± Square Foot
- 3 Bed, 2 Bath Home
- Spacious Homesite
- Gravel Driveway
- Utilities In Place
- Great Recreational Area

### **WELCOME TO THE YAZOO 4.4**

IF YOU HAVE BEEN LOOKING TO GET OUT OF THE CITY BUT NOT TOO FAR OUT, THEN YOU MAY HAVE FOUND THE PERFECT SPOT! This Yazoo County, MS country home is located just off Highway 16, south of Benton and only 20± minutes north of Gluckstadt! As you arrive on the property off Berryville Road, the first thing you will notice is the spacious 4.4± acre homesite. Trees line the boundary and separate it from the surrounding agriculture fields giving you privacy with plenty of room for outdoor activities. The gravel drive leads you toward the back of the property where the 1,904± square feet home is located. The home offers three bedrooms, two bathrooms, a utility room, kitchen, dining room, and living area with a brick fireplace.