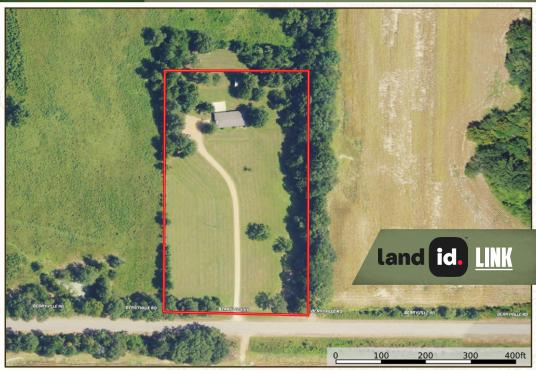

#### PROPERTY INFORMATION:

- 4.4± Acres
- Frontage Along Berryville Road
- 1,904± Square Foot
- 3 Bed, 2 Bath Home
- Spacious Homesite
- Gravel Driveway
- Utilities In Place
- Great Recreational Area

### **WELCOME TO THE YAZOO 4.4**

IF YOU HAVE BEEN LOOKING TO GET OUT OF THE CITY BUT NOT TOO FAR OUT, THEN YOU MAY HAVE FOUND THE PERFECT SPOT! This Yazoo County, MS country home is located just off Highway 16, south of Benton and only 20± minutes north of Gluckstadt! As you arrive on the property off Berryville Road, the first thing you will notice is the spacious 4.4± acre homesite. Trees line the boundary and separate it from the surrounding agriculture fields giving you privacy with plenty of room for outdoor activities. The gravel drive leads you toward the back of the property where the 1,904± square feet home is located. The home offers three bedrooms, two bathrooms, a utility room, kitchen, dining room, and living area with a brick fireplace.

### **MORE ABOUT THE YAZOO 4.4**

The home was updated prior to the current owners moving in and they have recently added a large concrete pad for outdoor lounging and entertaining guests. With I-55 being just a short drive away, you can leave this home and be in Yazoo City, Canton, Gluckstadt, Madison or Ridgeland within 30 minutes! As for the outdoorsman, the Big Black River is approximately five miles down Hwy 16 with a public boat ramp for year-round fishing opportunities and Panther Swamp NWR and Hillside NWR are only 35 minutes away.