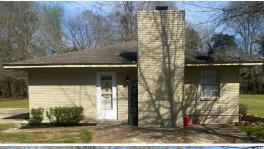

#### PROPERTY INFORMATION:

- 4.4± Acres
- Frontage Along Berryville Road
- 1,904± Square Foot
- 3 Bed, 2 Bath Home
- Spacious Homesite
- Gravel Driveway
- Utilities In Place
- Great Recreational Area

### **WELCOME TO THE YAZOO 4.4**

IF YOU HAVE BEEN LOOKING TO GET OUT OF THE CITY BUT NOT TOO FAR OUT, THEN YOU MAY HAVE FOUND THE PERFECT SPOT! This Yazoo County, MS country home is located just off Highway 16, south of Benton and only 20± minutes north of Gluckstadt! As you arrive on the property off Berryville Road, the first thing you will notice is the spacious 4.4± acre homesite. Trees line the boundary and separate it from the surrounding agriculture fields giving you privacy with plenty of room for outdoor activities. The gravel drive leads you toward the back of the property where the 1,904± square feet home is located. The home offers three bedrooms, two bathrooms, a utility room, kitchen, dining room, and living area with a brick fireplace.