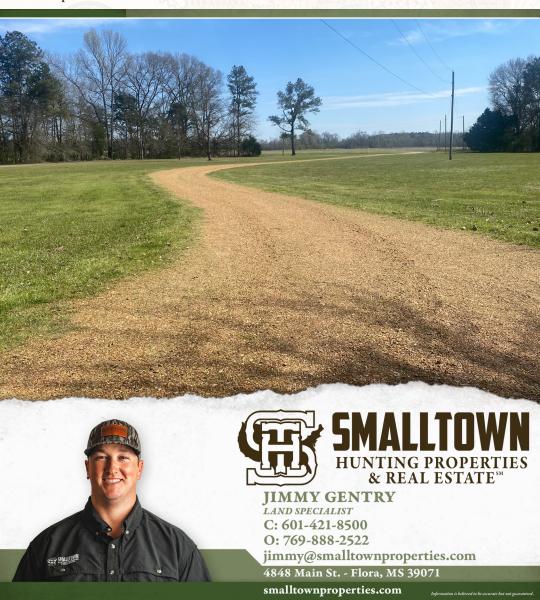

#### PROPERTY INFORMATION:

- 4.4± Acres
- Frontage Along Berryville Road
- 1,904± Square Foot
- 3 Bed, 2 Bath Home
- Spacious Homesite
- Gravel Driveway
- Utilities In Place
- Great Recreational Area

### **WELCOME TO THE YAZOO 4.4**

IF YOU HAVE BEEN LOOKING TO GET OUT OF THE CITY BUT NOT TOO FAR OUT, THEN YOU MAY HAVE FOUND THE PERFECT SPOT! This Yazoo County, MS country home is located just off Highway 16, south of Benton and only 20± minutes north of Gluckstadt! As you arrive on the property off Berryville Road, the first thing you will notice is the spacious 4.4± acre homesite. Trees line the boundary and separate it from the surrounding agriculture fields giving you privacy with plenty of room for outdoor activities. The gravel drive leads you toward the back of the property where the 1,904± square feet home is located. The home offers three bedrooms, two bathrooms, a utility room, kitchen, dining room, and living area with a brick fireplace.

C: 601-421-8500

O: 769-888-2522 jimmy@smalltownproperties.com

4848 Main St. - Flora, MS 39071

Directions from Gluckstadt, MS: From I-55 travel North for 11.7 miles. Take the highway 16 exit (112) and head northwest on highway 16 for 12.6 miles. Turn left on to Berryville and continue for 0.6 miles and the property is on your Right.