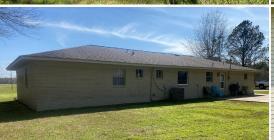

#### PROPERTY INFORMATION:

- 4.4± Acres
- Frontage Along Berryville Road
- 1,904± Square Foot
- 3 Bed, 2 Bath Home
- Spacious Homesite
- Gravel Driveway
- Utilities In Place
- Great Recreational Area

### **WELCOME TO THE YAZOO 4.4**

IF YOU HAVE BEEN LOOKING TO GET OUT OF THE CITY BUT NOT TOO FAR OUT, THEN YOU MAY HAVE FOUND THE PERFECT SPOT! This Yazoo County, MS country home is located just off Highway 16, south of Benton and only 20± minutes north of Gluckstadt! As you arrive on the property off Berryville Road, the first thing you will notice is the spacious 4.4± acre homesite. Trees line the boundary and separate it from the surrounding agriculture fields giving you privacy with plenty of room for outdoor activities. The gravel drive leads you toward the back of the property where the 1,904± square feet home is located. The home offers three bedrooms, two bathrooms, a utility room, kitchen, dining room, and living area with a brick fireplace.