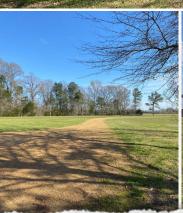

#### PROPERTY INFORMATION:

- 4.4± Acres
- Frontage Along Berryville Road
- 1,904± Square Foot
- 3 Bed, 2 Bath Home
- Spacious Homesite
- Gravel Driveway
- Utilities In Place
- Great Recreational Area

### **WELCOME TO THE YAZOO 4.4**

IF YOU HAVE BEEN LOOKING TO GET OUT OF THE CITY BUT NOT TOO FAR OUT, THEN YOU MAY HAVE FOUND THE PERFECT SPOT! This Yazoo County, MS country home is located just off Highway 16, south of Benton and only 20± minutes north of Gluckstadt! As you arrive on the property off Berryville Road, the first thing you will notice is the spacious 4.4± acre homesite. Trees line the boundary and separate it from the surrounding agriculture fields giving you privacy with plenty of room for outdoor activities. The gravel drive leads you toward the back of the property where the 1,904± square feet home is located. The home offers three bedrooms, two bathrooms, a utility room, kitchen, dining room, and living area with a brick fireplace.