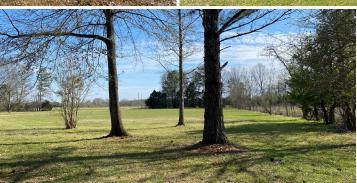

#### PROPERTY INFORMATION:

- 4.4± Acres
- Frontage Along Berryville Road
- 1,904± Square Foot
- 3 Bed, 2 Bath Home
- Spacious Homesite
- Gravel Driveway
- Utilities In Place
- Great Recreational Area

### **WELCOME TO THE YAZOO 4.4**

IF YOU HAVE BEEN LOOKING TO GET OUT OF THE CITY BUT NOT TOO FAR OUT, THEN YOU MAY HAVE FOUND THE PERFECT SPOT! This Yazoo County, MS country home is located just off Highway 16, south of Benton and only 20± minutes north of Gluckstadt! As you arrive on the property off Berryville Road, the first thing you will notice is the spacious 4.4± acre homesite. Trees line the boundary and separate it from the surrounding agriculture fields giving you privacy with plenty of room for outdoor activities. The gravel drive leads you toward the back of the property where the 1,904± square feet home is located. The home offers three bedrooms, two bathrooms, a utility room, kitchen, dining room, and living area with a brick fireplace.