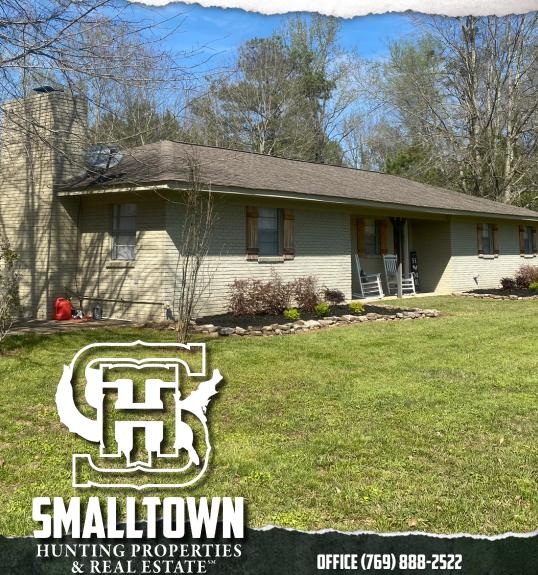

## 4.4± ACRES WITH A HOME YAZOO COUNTY, MS

\$279,999

#### PROPERTY INFORMATION:

- 4.4± Acres
- Frontage Along Berryville Road
- 1,904± Square Foot
- 3 Bed, 2 Bath Home
- Spacious Homesite
- Gravel Driveway
- Utilities In Place
- Great Recreational Area

### **WELCOME TO THE YAZOO 4.4**

IF YOU HAVE BEEN LOOKING TO GET OUT OF THE CITY BUT NOT TOO FAR OUT, THEN YOU MAY HAVE FOUND THE PERFECT SPOT! This Yazoo County, MS country home is located just off Highway 16, south of Benton and only 20± minutes north of Gluckstadt! As you arrive on the property off Berryville Road, the first thing you will notice is the spacious 4.4± acre homesite. Trees line the boundary and separate it from the surrounding agriculture fields giving you privacy with plenty of room for outdoor activities. The gravel drive leads you toward the back of the property where the 1,904± square feet home is located. The home offers three bedrooms, two bathrooms, a utility room, kitchen, dining room, and living area with a brick fireplace.