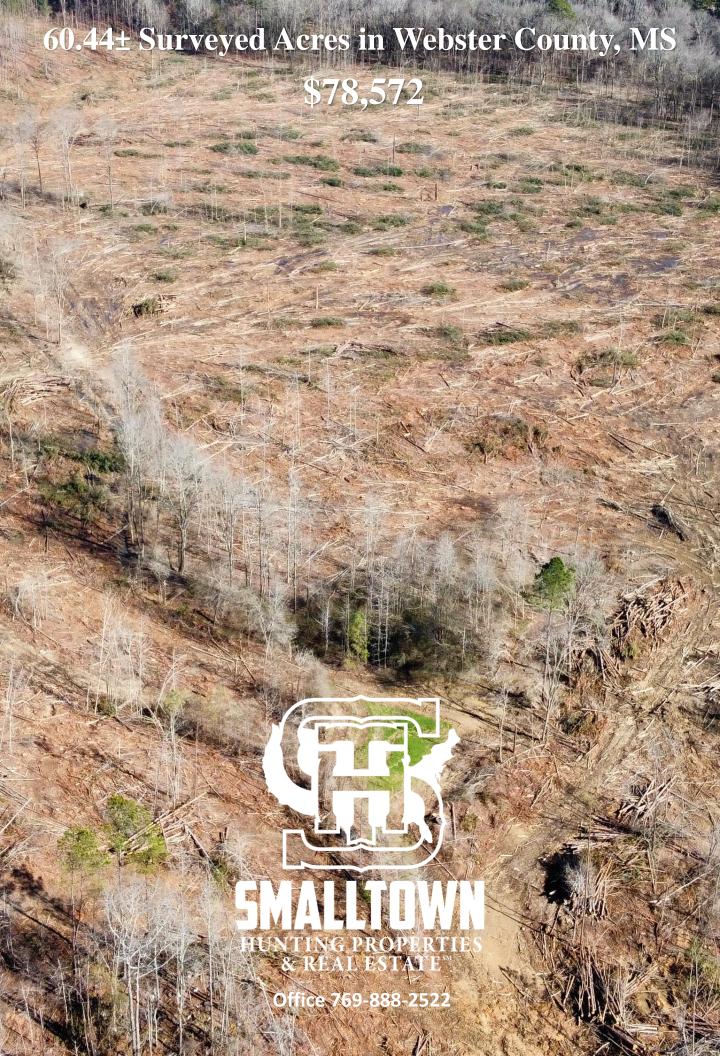

#### **Property Information:**

- 60.44± Surveyed Acres
- Recent Cutover
- Small Pocket of Remaining Hardwoods

4848 Main St. - Flora, MS 39071

smalltownproperties.com

If you are searching for a versatile property, consider the Webster 60.44 in Eupora, Mississippi. Situated in Webster County, this surveyed 60.44± acre tract provides a blank slate and various opportunities. Approximately 8 acres are located in the city limits just off Adams Avenue, while the remaining acreage is in the county. This is a great opportunity for a small development project or a spot to build your forever home with acreage to play on. The terrain offers cutover with a gentle roll, bottomland, and a small patch of standing timber in the southeast corner. Utilities are located at the road. For more information, call Adam Hester today!