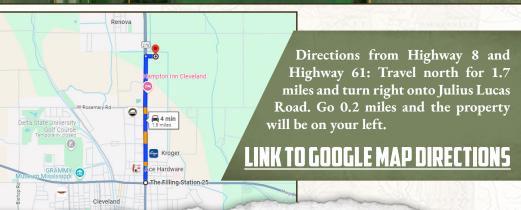

- Parcel #: 33-09-400-00-01500
- Parcel #: 33-09-400-00-01700
- Parcel #: 33-09-400-00-01900



### **WELCOME TO THE BOLIVAR 7**

LOOKING FOR AN INVESTMENT OR DEVELOPMENT TRACT? Take a look at this 7± acre property located just off Highway 61 on Julius Lucas Road in Cleveland, MS. This Bolivar County acreage is being sold as seven, 1± acre lots...buy one or buy them all!

This tract presents a unique blend of investment and development opportunities. Currently, the land is in agricultural production but could be developed for residential or commercial uses. Community water is already established and electricity is at the road. The property is zoned agricultural. Additional acreage is available.

> For additional information, contact Billy Carpenter or Henry Mosco today. Owner/Agent











C: 662-719-7167 | henry@smalltownproperties.com



BILLY CARPENTER | LAND SPECIALIST C: 662-820-2007 | billy@smalltownproperties.com