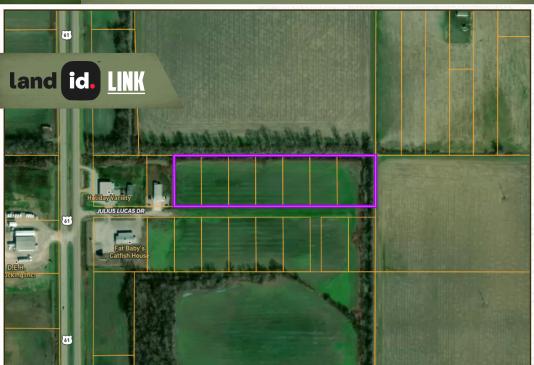

#### I DE ATION-

• Julius Lucas Road, Cleveland, MS

#### **COORDINATES:**

• 33.772329, -90.713057

#### PROPERTY INFORMATION:

- Seven 1± Acre Lots
- Boyle Skene Water
- Electricity at the Road
- **Zoned Agriculture**