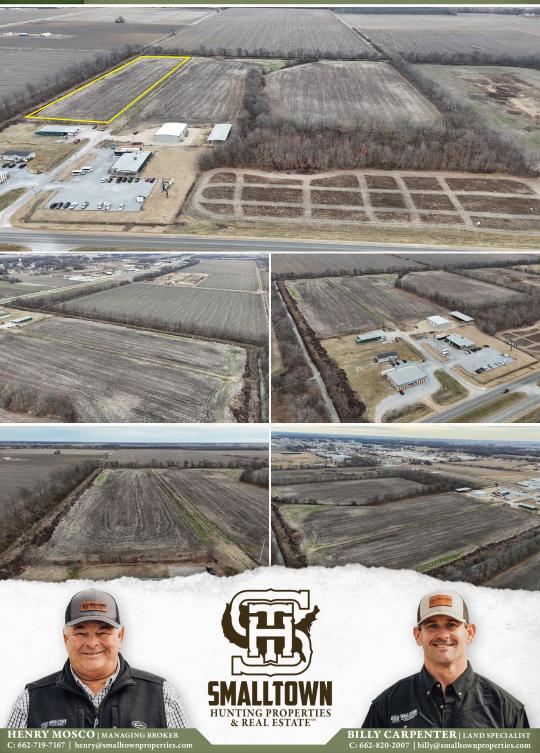

### **WELCOME TO THE BOLIVAR 7**

LOOKING FOR AN INVESTMENT OR DEVELOPMENT TRACT? Take a look at this 7± acre property located just off Highway 61 on Julius Lucas Road in Cleveland, MS. This Bolivar County acreage is being sold as seven, 1± acre lots...buy one or buy them all!

This tract presents a unique blend of investment and development opportunities. Currently, the land is in agricultural production but could be developed for residential or commercial uses. Community water is already established and electricity is at the road. The property is zoned agricultural. Additional acreage is available.