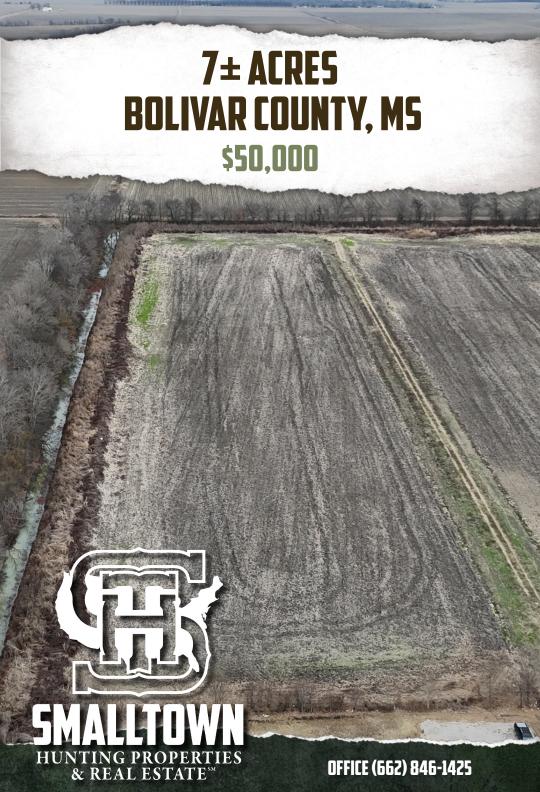

## THE BOLIVAR 7

### **WELCOME TO THE BOLIVAR 7**

LOOKING FOR AN INVESTMENT OR DEVELOPMENT TRACT? Take a look at this 7± acre property located just off Highway 61 on Julius Lucas Road in Cleveland, MS. This Bolivar County acreage is being sold as seven, 1± acre lots...buy one or buy them all!