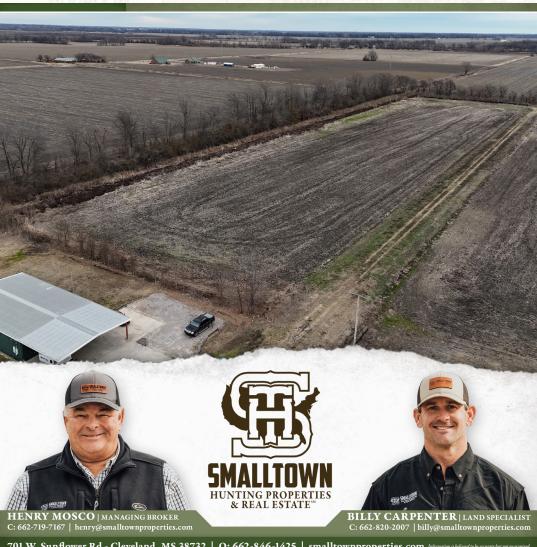

### **WELCOME TO THE BOLIVAR 7**

LOOKING FOR AN INVESTMENT OR DEVELOPMENT TRACT? Take a look at this 7± acre property located just off Highway 61 on Julius Lucas Road in Cleveland, MS. This Bolivar County acreage is being sold as seven, 1± acre lots...buy one or buy them all!

This tract presents a unique blend of investment and development opportunities. Currently, the land is in agricultural production but could be developed for residential or commercial uses. Community water is already established and electricity is at the road. The property is zoned agricultural. Additional acreage is available.