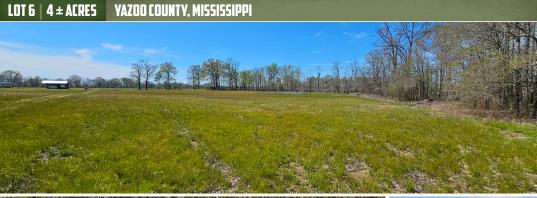

#### **PROPERTY INFORMATION:**

- 4± Acres
- 3± Acres of Mature Hardwood
- Private Well
- Electricity at the Road
- Additional Lots Available
- Access to 100,000+ Acres of Public Hunting

#### **WELCOME TO THE YAZOO LOT 6**

WELCOME TO YOUR NEW CAMP/HOME SITE IN THE CENTER OF OVER 100,000 ACRES OF PUBLIC HUNTING LAND! If you have been searching for a place to build with access to Sunflower WMA, Lake George WMA and Panther Swamp National Wildlife Refuge you should consider this 4± acre Yazoo County property. Two additional lots are available to purchase, drinking water wells have been drilled on each lot and electricity is at the road. You could build your own camp or install camper hook-ups and charge by the spot during hunting season for additional income. The Sunflower River is .2± miles to the southwest which provides year-round fishing opportunities. There is a 25' easement for ingress and egress along with utilities.