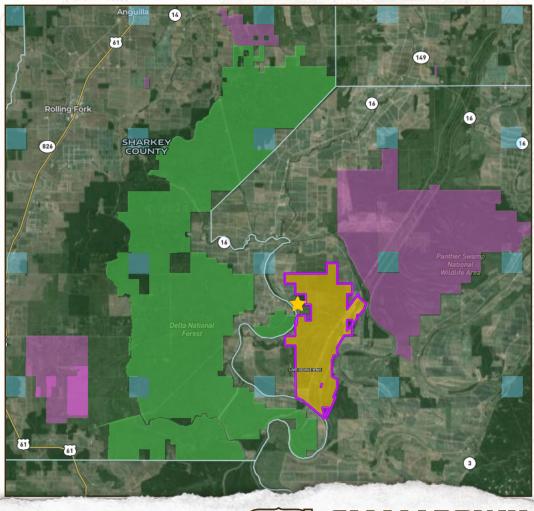

#### LOCATION:

- Yazoo County, MS
- Majors Lane, Yazoo City, MS
- 1/4 Mile from Lake George WMA
- 1/2 Mile from Delta National Forest

#### **PUBLIC HUNTING LAND MAP**