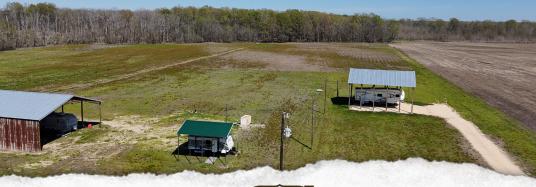

#### **PROPERTY INFORMATION:**

- 4± Acres
- 3± Acres of Mature Hardwood
- Private Well
- Electricity at the Road
- Additional Lots Available
- Access to 100,000+ Acres of Public Hunting

#### **PROPERTY USE:**

- Home/Camp Site
- Potential Rental Income
- Investment

#### **WELCOME TO THE YAZOO LOT 6**

WELCOME TO YOUR NEW CAMP/HOME SITE IN THE CENTER OF OVER 100,000 ACRES OF PUBLIC HUNTING LAND! If you have been searching for a place to build with access to Sunflower WMA, Lake George WMA and Panther Swamp National Wildlife Refuge you should consider this 4± acre Yazoo County property. Two additional lots are available to purchase, drinking water wells have been drilled on each lot and electricity is at the road. You could build your own camp or install camper hook-ups and charge by the spot during hunting season for additional income. The Sunflower River is .2± miles to the southwest which provides year-round fishing opportunities. There is a 25' easement for ingress and egress along with utilities.