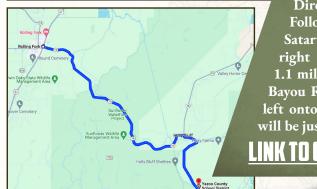

#### BILLY CARPENTER

LAND SPECIALIST

C: 662-820-2007

O: 662-846-1425

billy@smalltownproperties.com

701 W. Sunflower Rd - Cleveland, MS 38732

Directions from Rolling Fork: Follow MS-16 E for 14± miles to Satartia Road in Holly Bluff. Turn right onto Satartia Road and travel 1.1 miles then turn right onto 15 Mile Bayou Road. Travel 3.9 miles and turn left onto Majors Lane and the property will be just down the road on the right.

NK TO GOOGLE MAP DIRECTIONS