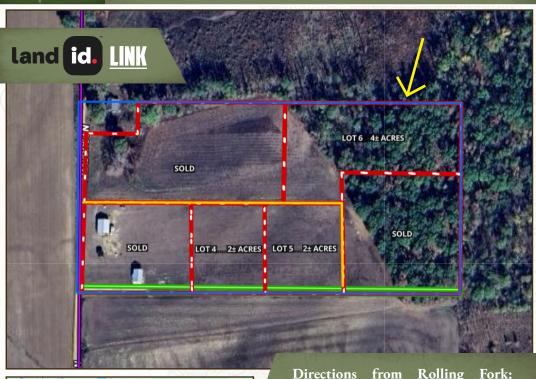

# LOT 6 4± ACRES YAZOO COUNTY, MS \$55,000

OFFICE (662) 846-1425

#### **PROPERTY INFORMATION:**

- 4± Acres
- 3± Acres of Mature Hardwood
- Private Well
- Electricity at the Road
- Additional Lots Available
- Access to 100,000+ Acres of Public Hunting

#### BILLY CARPENTER

LAND SPECIALIST

C: 662-820-2007

O: 662-846-1425

billy@smalltownproperties.com

701 W. Sunflower Rd - Cleveland, MS 38732

Directions from Rolling Fork: Follow MS-16 E for 14± miles to Satartia Road in Holly Bluff. Turn right onto Satartia Road and travel 1.1 miles then turn right onto 15 Mile Bayou Road. Travel 3.9 miles and turn left onto Majors Lane and the property will be just down the road on the right.