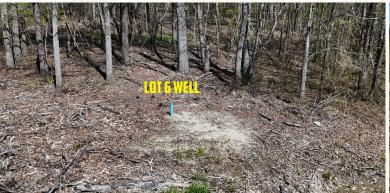

#### **PROPERTY INFORMATION:**

- 4± Acres
- 3± Acres of Mature Hardwood
- Private Well
- Electricity at the Road
- Additional Lots Available
- Access to 100,000+ Acres of Public Hunting

#### **WELCOME TO THE YAZOO LOT 6**

WELCOME TO YOUR NEW CAMP/HOME SITE IN THE CENTER OF OVER 100,000 ACRES OF PUBLIC HUNTING LAND! If you have been searching for a place to build with access to Sunflower WMA, Lake George WMA and Panther Swamp National Wildlife Refuge you should consider this 4± acre Yazoo County property. Two additional lots are available to purchase, drinking water wells have been drilled on each lot and electricity is at the road. You could build your own camp or install camper hook-ups and charge by the spot during hunting season for additional income. The Sunflower River is .2± miles to the southwest which provides year-round fishing opportunities. There is a 25' easement for ingress and egress along with utilities.