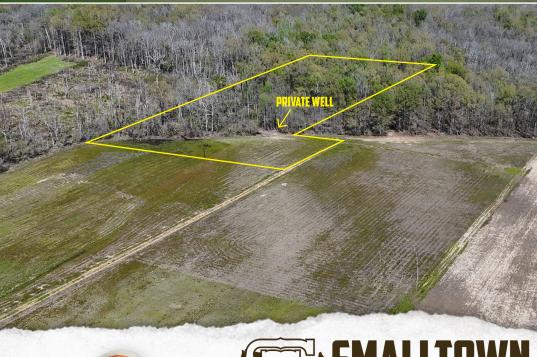

#### **PROPERTY INFORMATION:**

- 4± Acres
- 3± Acres of Mature Hardwood
- Private Well
- Electricity at the Road
- Additional Lots Available
- Access to 100,000+ Acres of Public Hunting

#### **WELCOME TO THE YAZOO LOT 6**

WELCOME TO YOUR NEW CAMP/HOME SITE IN THE CENTER OF OVER 100,000 ACRES OF PUBLIC HUNTING LAND! If you have been searching for a place to build with access to Sunflower WMA, Lake George WMA and Panther Swamp National Wildlife Refuge you should consider this 4± acre Yazoo County property. Two additional lots are available to purchase, drinking water wells have been drilled on each lot and electricity is at the road. You could build your own camp or install camper hook-ups and charge by the spot during hunting season for additional income. The Sunflower River is .2± miles to the southwest which provides year-round fishing opportunities. There is a 25' easement for ingress and egress along with utilities.