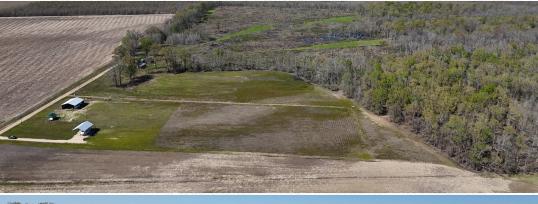

#### **PROPERTY INFORMATION:**

- 4± Acres
- 3± Acres of Mature Hardwood
- Private Well
- Electricity at the Road
- Additional Lots Available
- Access to 100,000+ Acres of Public Hunting

#### **WELCOME TO THE YAZOO LOT 6**

WELCOME TO YOUR NEW CAMP/HOME SITE IN THE CENTER OF OVER 100,000 ACRES OF PUBLIC HUNTING LAND! If you have been searching for a place to build with access to Sunflower WMA, Lake George WMA and Panther Swamp National Wildlife Refuge you should consider this 4± acre Yazoo County property. Two additional lots are available to purchase, drinking water wells have been drilled on each lot and electricity is at the road. You could build your own camp or install camper hook-ups and charge by the spot during hunting season for additional income. The Sunflower River is .2± miles to the southwest which provides year-round fishing opportunities. There is a 25' easement for ingress and egress along with utilities.